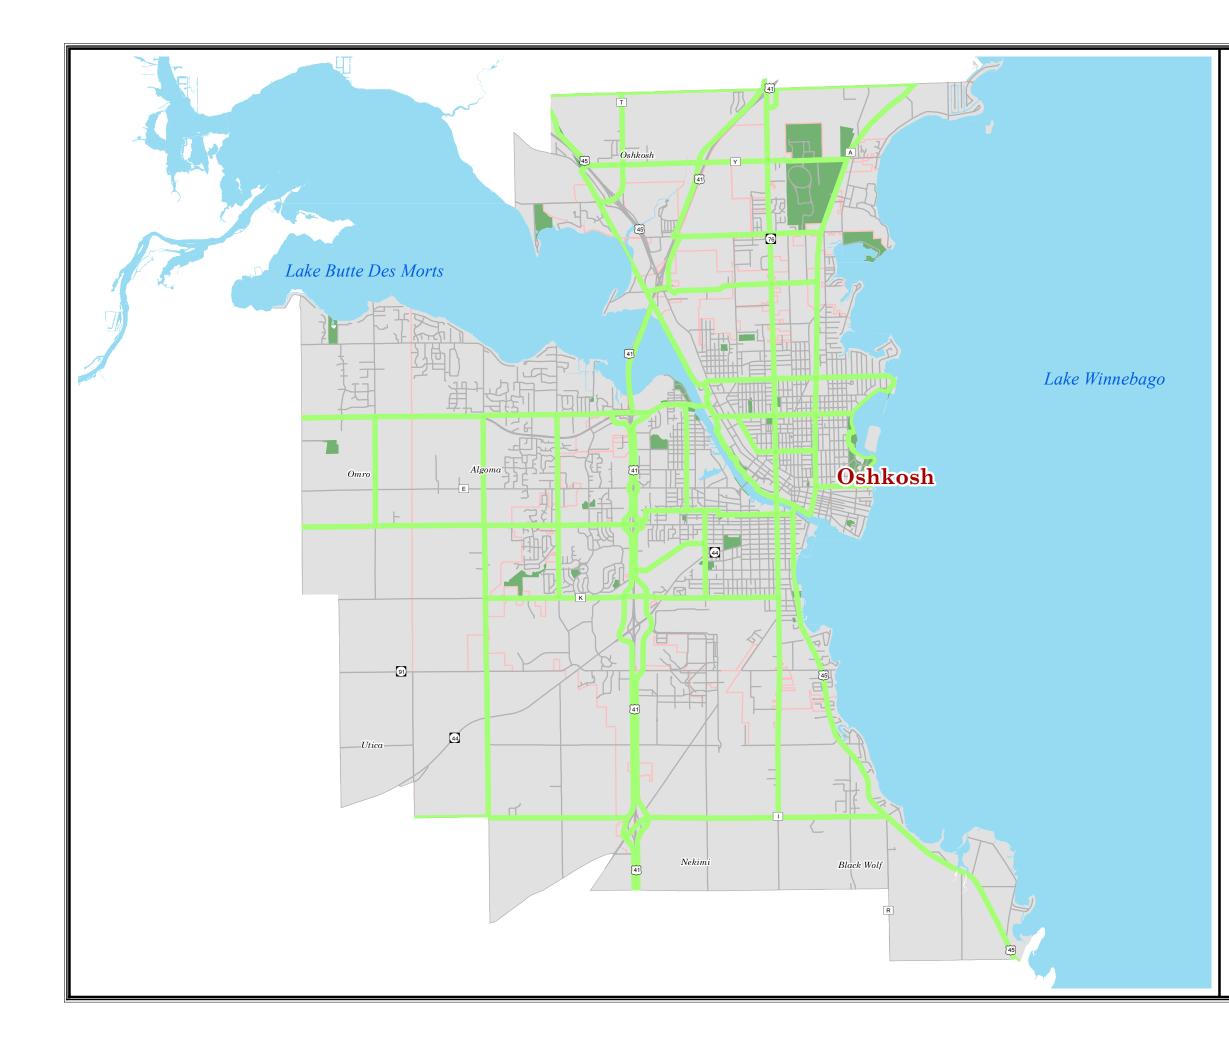

## Exhibit 20 Oshkosh MPO Regional Bicycle & Pedestrian Network

## <u>Legend</u>

Regional Network

Parks

Oshkosh Metropolitan Planning Organization

Source: Base data provided by Calumet, Outagamie, & Winnebago County MPO data provided by ECWRPC & WisDOT Trail data provided by ECWRPC & local Municipalities