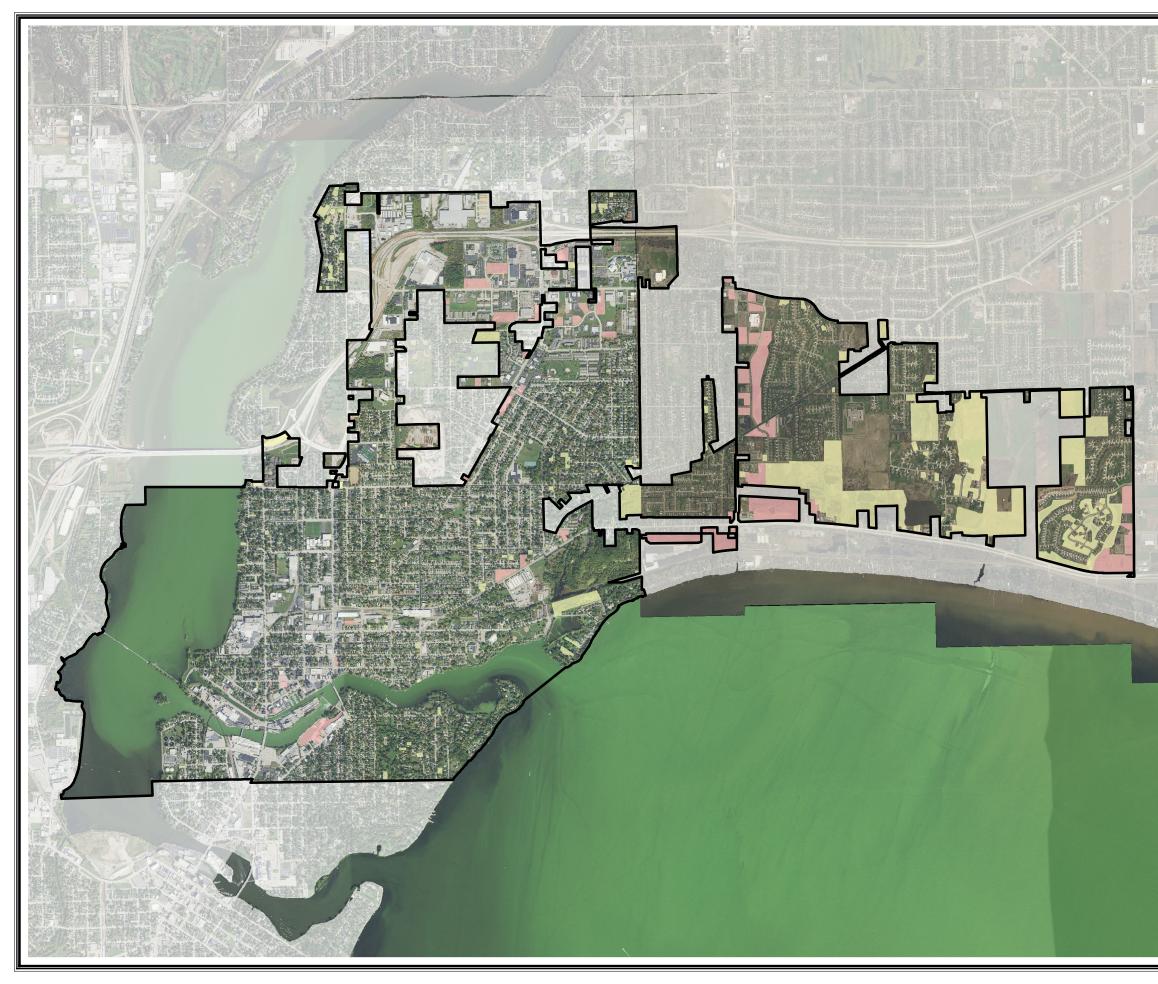

## APPENDIX #A

PARCEL ANALYSIS MAPS & TABLES

## Map 1

### Vacant Parcels with Residential & Non-Residential Zoning

### Vacant Parcels (405)

Zoned Residential (288)

Zoned Non-Residential (117)

Source: Base data regional counties 2019 Parcel data - Wisconsin Land Information Program (WLIP). Version 5 Statewide Parcel Database (2019). Madison, WI: Wisconsin Department of Administration (DOA); Wisconsin State Cartographer's Office (SCO). Available via web download site: http://www.sco.wisc.edu/parcels/data. [June 30, 2019].