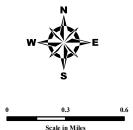

### Undeveloped Parcels with Available Public Facilities/Services

Map 2 and its associated parcel table are contained in Appendix A and were created using the aforementioned data layers, plus the inclusion of municipal water and sewer line location data.

- 1. Municipal sewer and water line data was obtained, typically with service lines being located in the road rights-of-way.
- 2. A 100-foot 'buffer' was applied to either side of these service lines.
- 3. Any of the vacant residential/non-residential zoned parcels which fell partly within this 100-foot buffer were selected to produce a map showing which undeveloped parcels have services available.