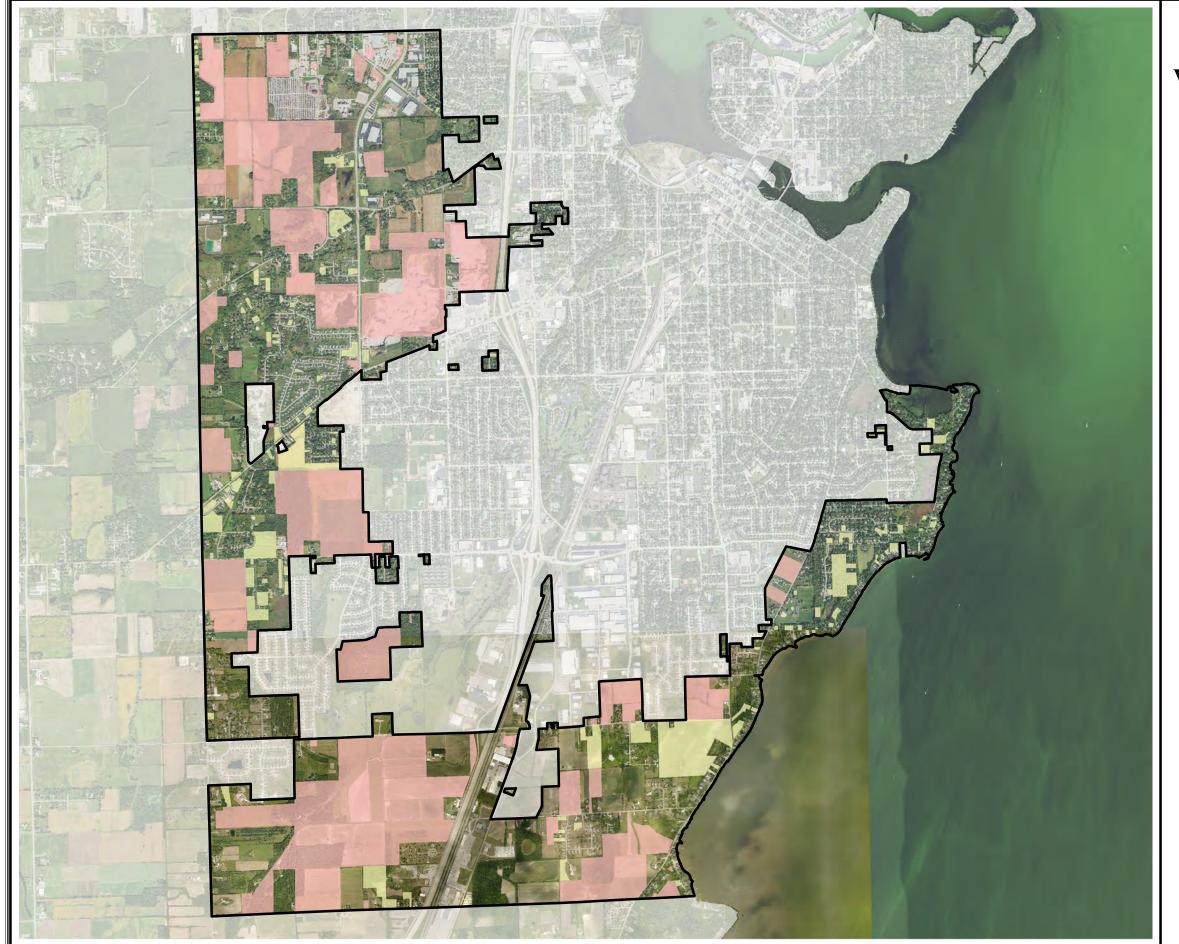

**Parts 2C/2D:** A list and map of undeveloped parcels in the municipality that are zoned for residential development. A list of all undeveloped parcels in the municipality that are suitable for, but not zoned for, residential development, including vacant sites and sites that have potential

for redevelopment, and a description of the zoning requirements and availability of public facilities and services for each property.

Maps for the Town of Neenah were developed using a variety of GIS data sources and are contained in Appendix A. From a process standpoint, these maps were developed using the following methodologies:

#### **Undeveloped Parcels Zoned for Residential Development**

- Map 1 was created by using current tax parcel data (circa Aug., 2019). A subset of "vacant" parcels was created by selecting all parcels which had no "improvement value" on the property.
- Current zoning districts for the Town were overlaid on this subset of vacant parcels and additional parcels were removed as necessary (i.e. stormwater ponds, larger areas of institutional lands which have no development potential, etc.).
- 3. The final map illustrates vacant parcels that contain "residential" zoning and those that are "non-residential" (i.e. commercial, industrial, institutional, etc.) in nature.
- 4. Table 3 provides the listing of parcels along with additional property characteristics.

### **Vacant Parcels**

303

Zoned Residential (173)

Zoned Non-Residential (130)

Source:
Base data regional counties 2019
Parcel data - Wisconsin Land Information Program (WLIP). Version 5
Statewide Parcel Database (2019). Madison, WI: Wisconsin Department of Administration (DOA); Wisconsin State Cartographer's Office (SCO).
Available via web download site:
http://www.sco.wisc.edu/parcels/data. [June 30, 2019].