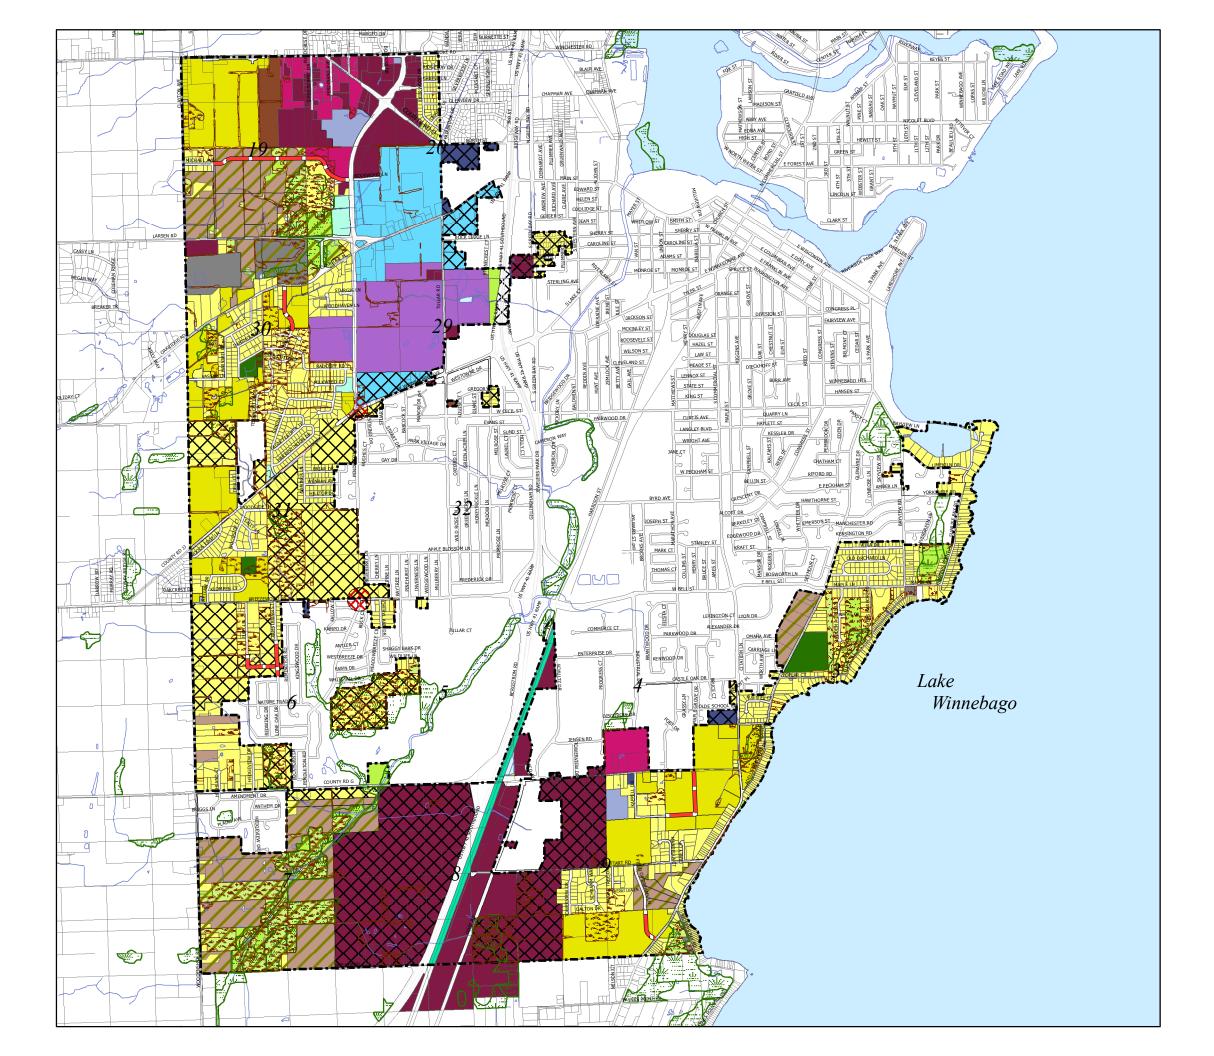

The Town of Neenah's comprehensive plan, adopted in 2009 and updated in 2015 includes a future land use map, dated May, 2009 (Appendix B). The future land use map illustrates the preferred land use and sets forth the broad policy decisions regarding the location and types of housing that are envisioned in the future. This document is of primary importance in that it sets the tone for addressing affordable housing opportunities and guiding development decisions (Map 3). This plan addresses many aspects of housing, including affordable housing and key aspects of the plan are shown in Table 5 below which were derived from a survey sent by East Central WI RPC to the Town.