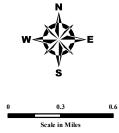

#### **Undeveloped Parcels with Available Public Facilities/Services**

Map 2 and its associated parcel table are contained in Appendix A and were created using the aforementioned data layers, plus the inclusion of municipal water and sewer line location data.

- 1. Municipal sewer and water line data was obtained, typically with service lines being located in the road rights-of-way.
- 2. A 100-foot 'buffer' was applied to either side of these service lines.
- 3. Any of the vacant residential/non-residential zoned parcels which fell partly within this 100-foot buffer were selected to produce a map showing which undeveloped parcels have services available.