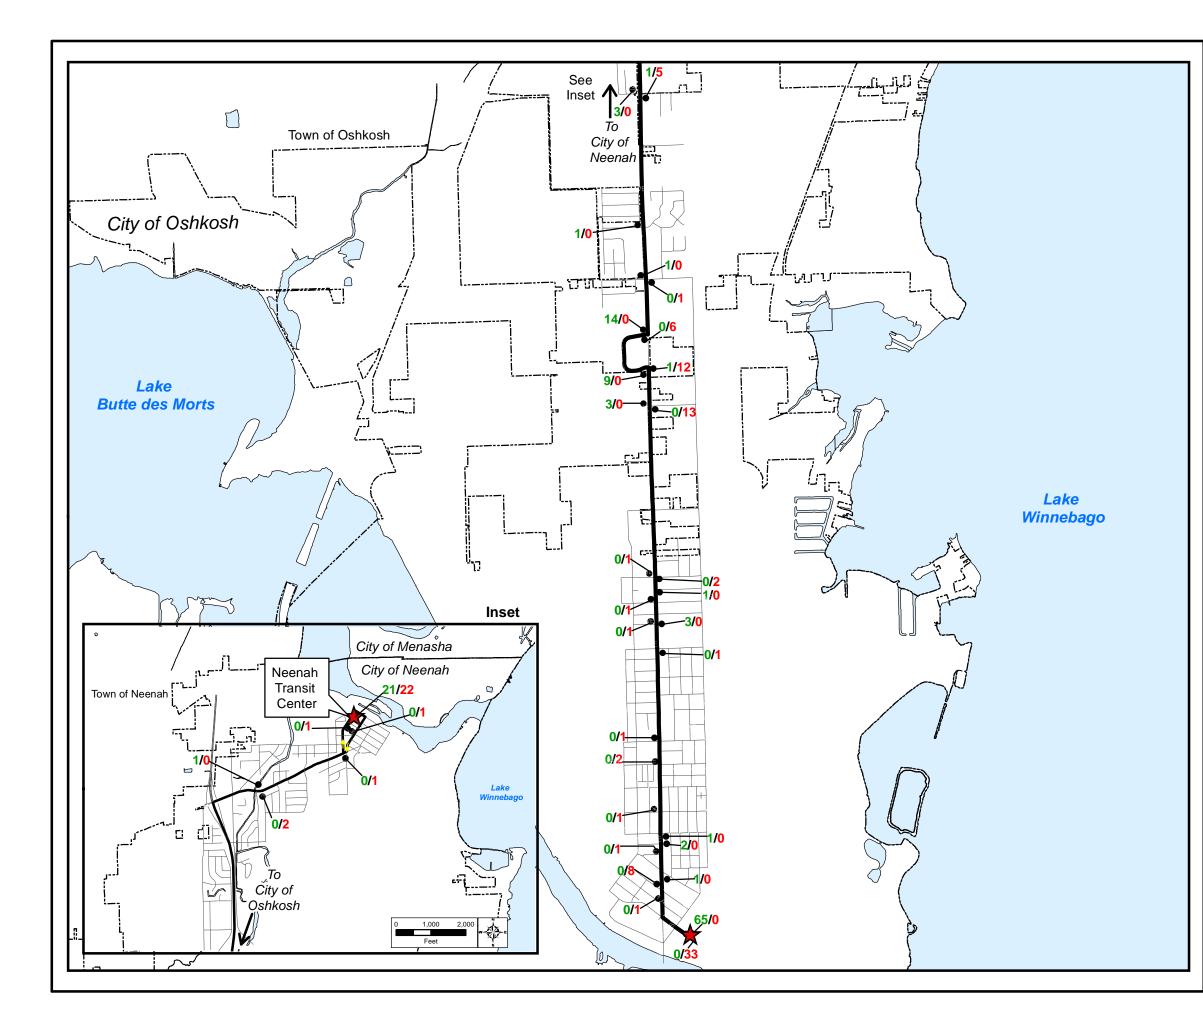

#### Transit

The Valley Transit System, which is owned and operated by the City of Appleton, provides transit services throughout the Fox Cities Urbanized Area. Such services include fixed route bus service, paratransit service (Valley Transit II), Connector and Call-A-Ride service. These services are contracted out to municipalities which contribute financially. As of April 2007, these municipalities included: the Cities of Appleton, Kaukauna, Menasha, and Neenah, the Towns of Buchanan, Grand Chute, and Menasha; the Villages of Kimberly and Little Chute; as well as Calumet, Outagamie, and Winnebago Counties.

#### TRANSIT SECURITY

Fox Cities Area Transit's buses and transit center are equipped with surveillance systems that digitally record activity.

The Federal Transit Administration encourages all transit systems to develop and implement proactive security plans to protect passengers, employees, revenues and property. They have made a wealth of information available to assist in the development of written security plans.