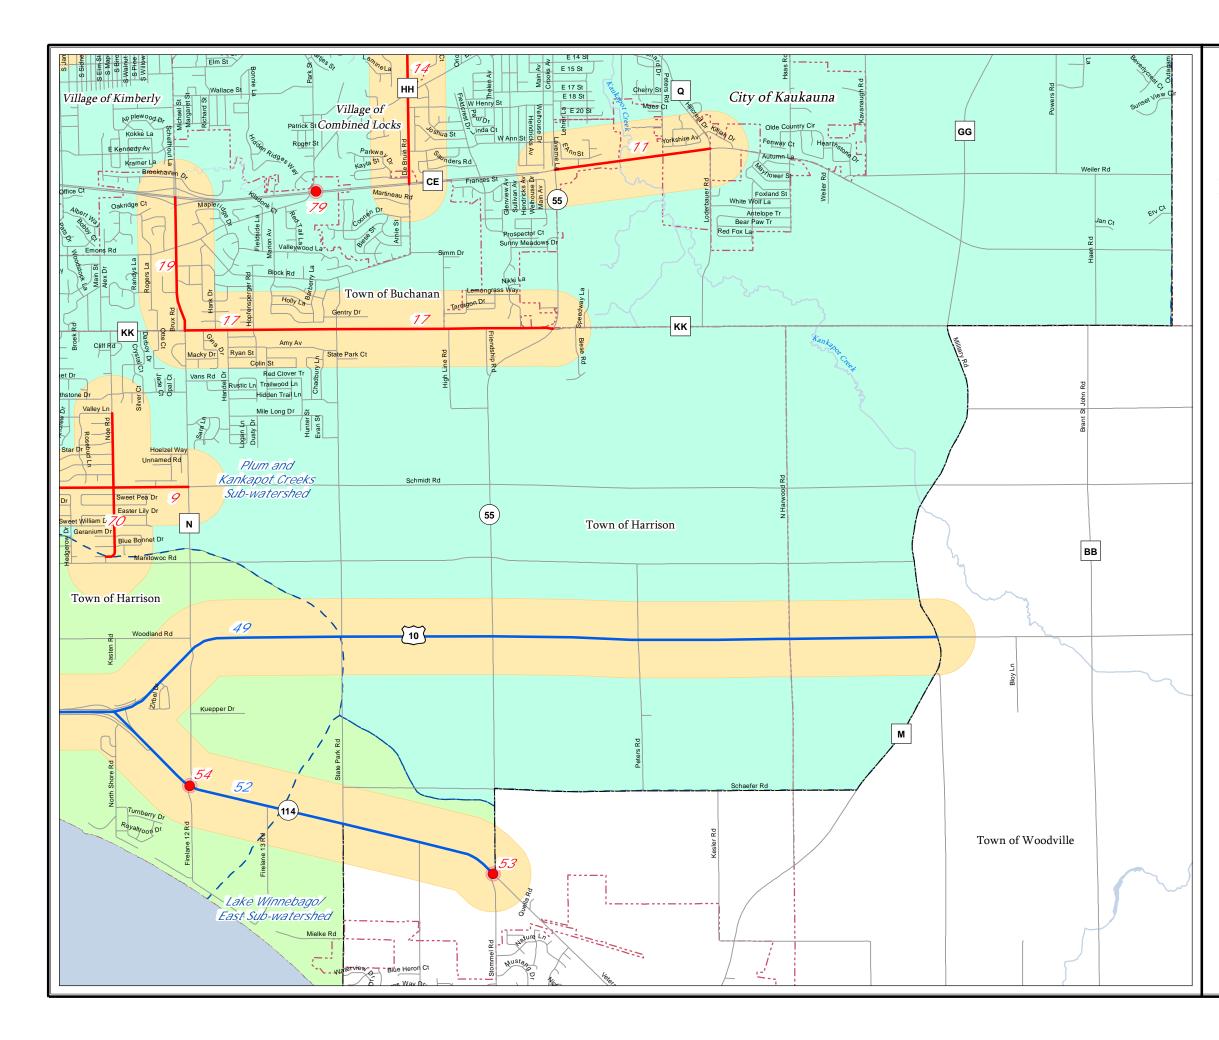

#### Environmental Mitigation

Environmental mitigation is a system level review on committed and planned transportation projects in relation to environmental attributes. It should be emphasized that the MPO's role in examining issues related to environmental mitigation is to scan system level issues, not a project level environmental impact document, which requires field work and specific analysis under the National Environmental Policy ACT (NEPA). Environmental attribute or set of attributes were GIS mapped showing the Fox Cities MPO Long Range Transportation/Land Use

projects and the proximity to each environmental resource. Buffers of one quarter mile are shown for improve/expand and new projects, while buffers of 250 feet are shown for bridge projects. It is assumed that potential impacts which must be mitigated for bridges are point specific. Environmental features with projects within proximity were analyzed and mitigation measures identified.

Exhibit 3-1(a-c) display 2005, 2007 and 2009 PASER data on a map. Ratings 1-4 are identified in the red and represent "poor" roads that require structural improvements. Ratings 5-7 are identified in the green and represent "fair" roads that require capital preventative maintenance. Finally the ratings 8-10 are identified in the blue and represent "good" roads that require routine maintenance. The map allows the MPO to experience the system in its entirety and identify those areas that are lacking.