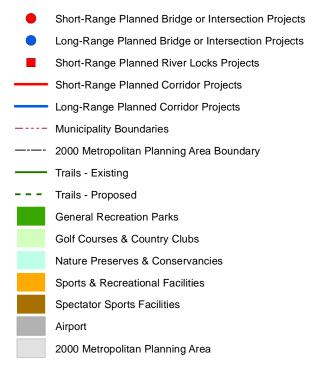

Exhibit 3-1(a-c) display 2005, 2007 and 2009 PASER data on a map. Ratings 1-4 are identified in the red and represent "poor" roads that require structural improvements. Ratings 5-7 are identified in the green and represent "fair" roads that require capital preventative maintenance. Finally the ratings 8-10 are identified in the blue and represent "good" roads that require routine maintenance. The map allows the MPO to experience the system in its entirety and identify those areas that are lacking.