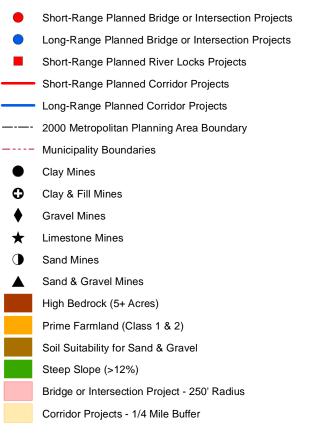

#### Environmental Mitigation

Environmental mitigation is a system level review on committed and planned transportation projects in relation to environmental attributes. It should be emphasized that the MPO's role in examining issues related to environmental mitigation is to scan system level issues, not a project level environmental impact document, which requires field work and specific analysis under the National Environmental Policy ACT (NEPA). Environmental attribute or set of attributes were GIS mapped showing the Fox Cities MPO Long Range Transportation/Land Use

projects and the proximity to each environmental resource. Buffers of one quarter mile are shown for improve/expand and new projects, while buffers of 250 feet are shown for bridge projects. It is assumed that potential impacts which must be mitigated for bridges are point specific. Environmental features with projects within proximity were analyzed and mitigation measures identified.