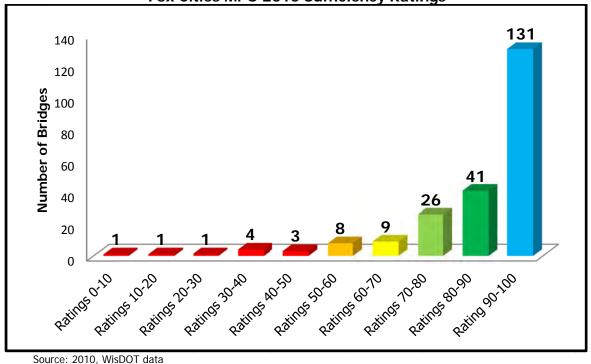

The information collected from the bridge inspection is used to assign the bridges with a Sufficiency Rating (SR). SR take into account 75 factors reviewed during the inspection. The SR ranges from 0 to 100 with 0 representing an in-sufficient or deficient bridge and 100 representing a sufficient bridge. Municipalities are eligible for rehabilitation funding with bridges with a SR of 80 or less and replacement funding with SR of 50 or less.

In the Fox Cities MPO area there are a total of 225 bridges with SR for 2010. There are 172 bridges (76.44 percent) that have SR 80 and above. There are 43 bridges (19.11 percent) qualify for rehabilitation funds and 10 (4.44 percent) qualify for replacement funds. Figure 3-4 displays the Fox Cities MPO bridge SR distribution. Appendix B lists the 225 bridges, their location and SR.

http://www.dot.wisconsin.gov/projects/bridges/ September 20, 2010

| Figure 3-4                              |
|-----------------------------------------|
| Fox Cities MPO 2010 Sufficiency Ratings |