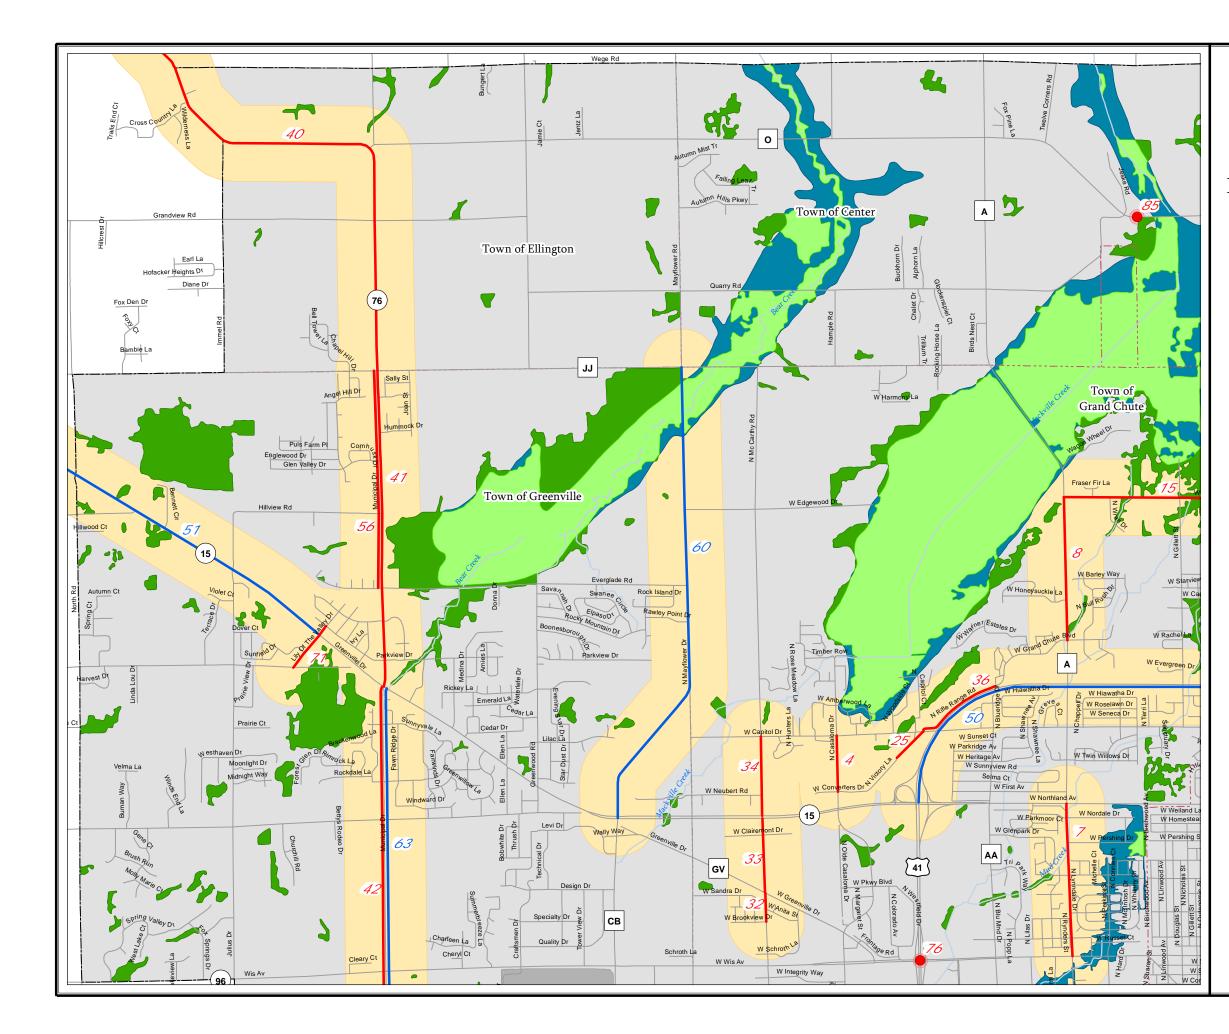

#### Environmental Mitigation

Environmental mitigation is a system level review on committed and planned transportation projects in relation to environmental attributes. It should be emphasized that the MPO's role in examining issues related to environmental mitigation is to scan system level issues, not a project level environmental impact document, which requires field work and specific analysis under the National Environmental Policy ACT (NEPA). Environmental attribute or set of attributes were GIS mapped showing the Fox Cities MPO Long Range Transportation/Land Use

projects and the proximity to each environmental resource. Buffers of one quarter mile are shown for improve/expand and new projects, while buffers of 250 feet are shown for bridge projects. It is assumed that potential impacts which must be mitigated for bridges are point specific. Environmental features with projects within proximity were analyzed and mitigation measures identified.