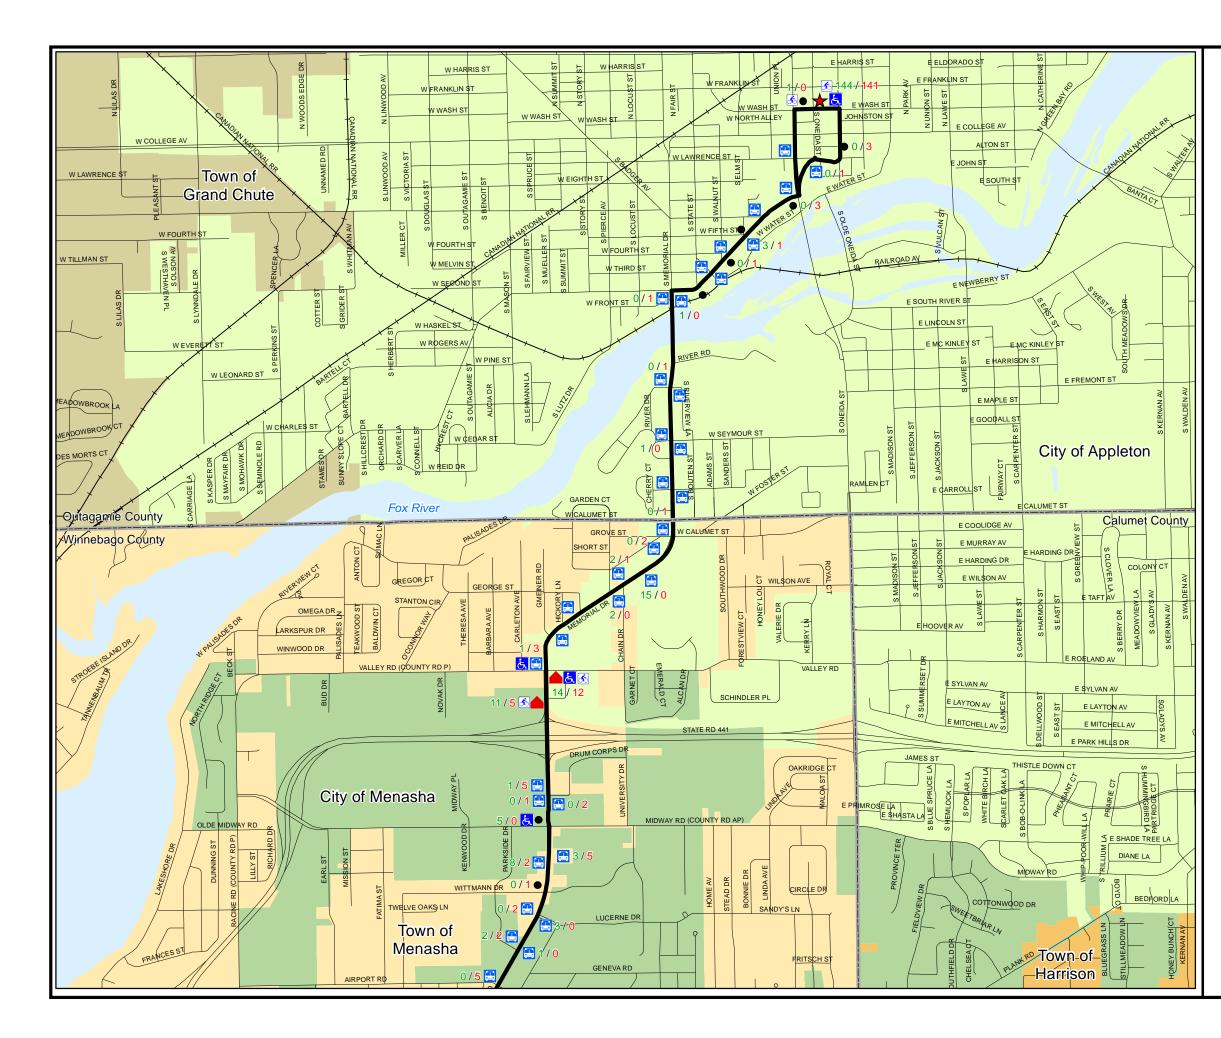

nformation for any use other than for East Central Wisconsin Regional Planning Commission business.





## Exhibit 3-3p VALLEY TRANSIT ROUTE #30 NEENAH / MENASHA -South Half-



Sources: Valley Transit data provided by City of Appleton, 2006. Boarding/Alighting data compiled by ECWRPC, 2006. Digital Base data provided by Winnebago Co., 2007.



This data was created for use by the East Central Wisconsin Regional Planning Commission Geographic Information System. Any other use/application of this information is the responsibility of the user and such use/application is at their own risk. East Central Wisconsin Regional Planning Commission disclaims all liability regarding fitness of the information for any use other than for East Central Wisconsin Regional Planning Commission business.





## Exhibit 3-3q VALLEY TRANSIT ROUTE #30 NEENAH / MENASHA -North Half-



Sources: Valley Transit data provided by City of Appleton, 2006. Boarding/Alighting data compiled by ECWRPC, 2006. Digital Base data provided by Outagamie Co., Winnebago Co., and Calumet Co., 2007.



This data was created for use by the East Central Wisconsin Regional Planning Commission Geographic Information System. Any other use/application of this information is the responsibility of the user and such use/application is at their own risk. East Central Wisconsin Regional Planning Commission disclaims all liability regarding fitness of the information for any use other than for East Central Wisconsin Regional Planning Commission business.





## Exhibit 3-3r VALLEY TRANSIT ROUTE #31 - EAST NEENAH



Sources: Va