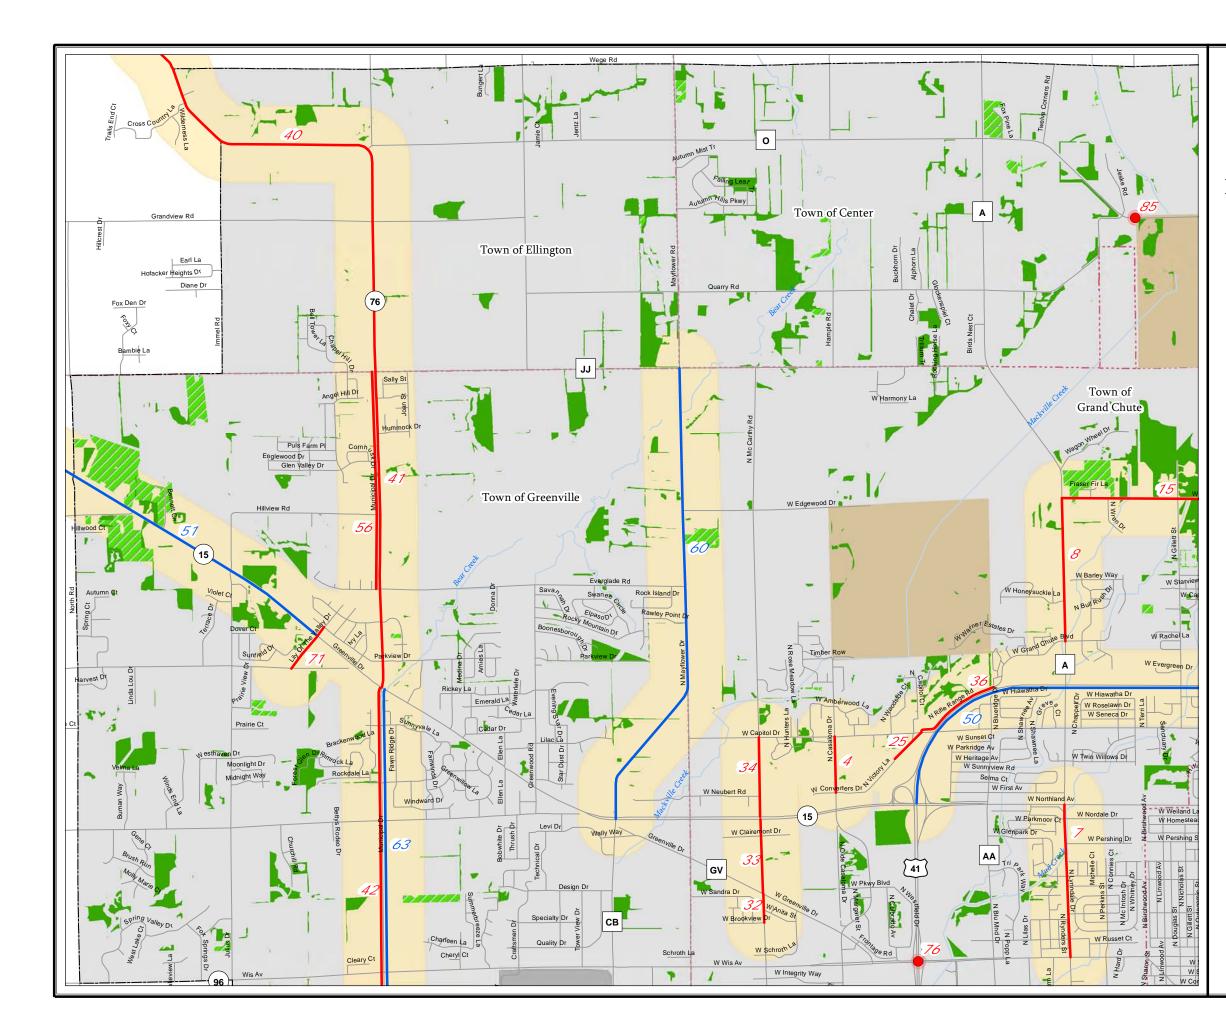

Exhibit 3-1(a-c) display 2005, 2007 and 2009 PASER data on a map. Ratings 1-4 are identified in the red and represent "poor" roads that require structural improvements. Ratings 5-7 are identified in the green and represent "fair" roads that require capital preventative maintenance. Finally the ratings 8-10 are identified in the blue and represent "good" roads that require routine maintenance. The map allows the MPO to experience the system in its entirety and identify those areas that are lacking.