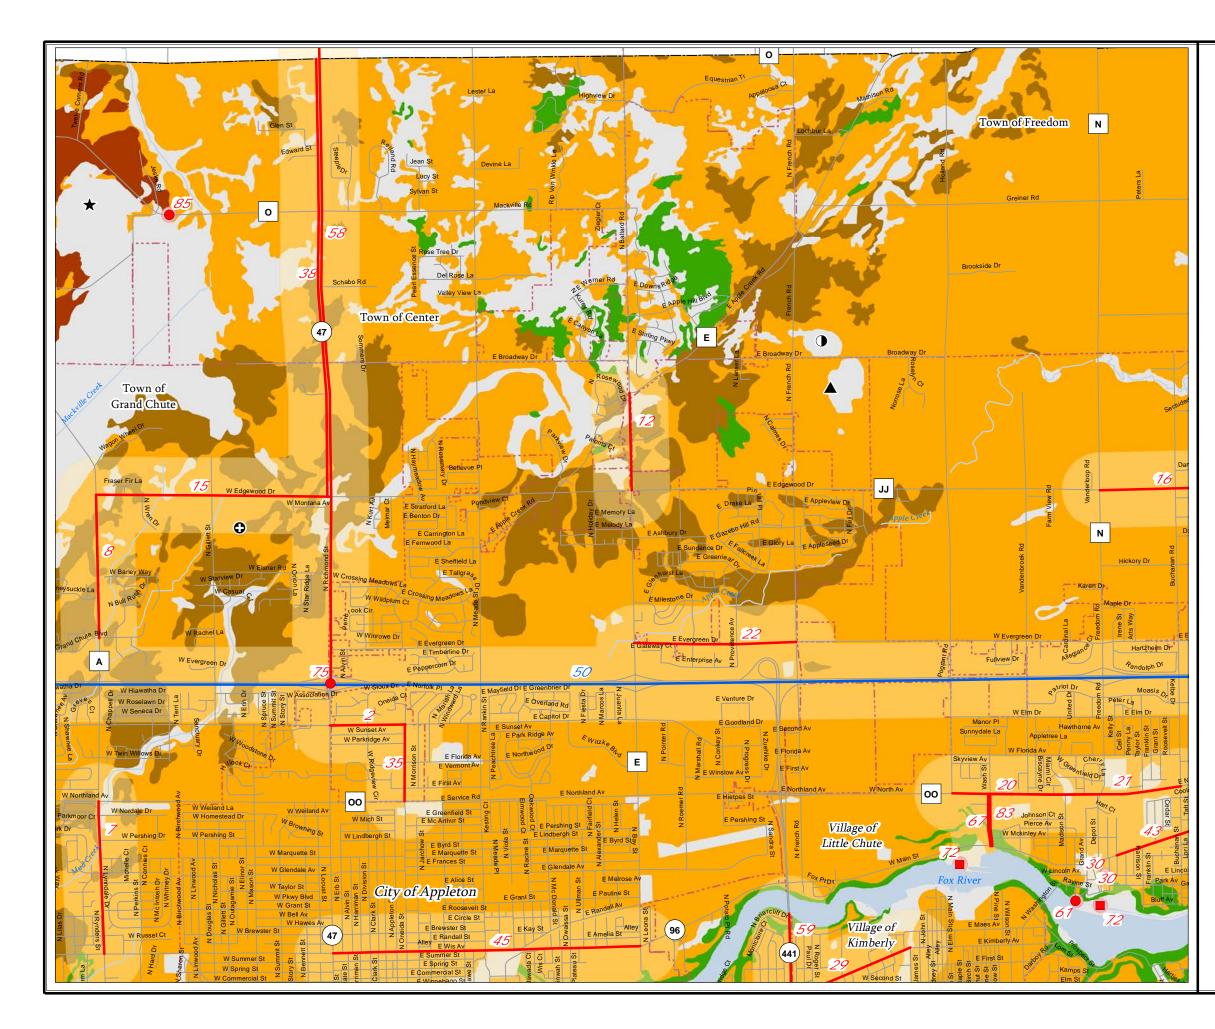

#### Environmental Mitigation

Environmental mitigation is a system level review on committed and planned transportation projects in relation to environmental attributes. It should be emphasized that the MPO's role in examining issues related to environmental mitigation is to scan system level issues, not a project level environmental impact document, which requires field work and specific analysis under the National Environmental Policy ACT (NEPA). Environmental attribute or set of attributes were GIS mapped showing the Fox Cities MPO Long Range Transportation/Land Use

projects and the proximity to each environmental resource. Buffers of one quarter mile are shown for improve/expand and new projects, while buffers of 250 feet are shown for bridge projects. It is assumed that potential impacts which must be mitigated for bridges are point specific. Environmental features with projects within proximity were analyzed and mitigation measures identified.

Exhibit 3-1(a-c) display 2005, 2007 and 2009 PASER data on a map. Ratings 1-4 are identified in the red and represent "poor" roads that require structural improvements. Ratings 5-7 are identified in the green and represent "fair" roads that require capital preventative maintenance. Finally the ratings 8-10 are identified in the blue and represent "good" roads that require routine maintenance. The map allows the MPO to experience the system in its entirety and identify those areas that are lacking.