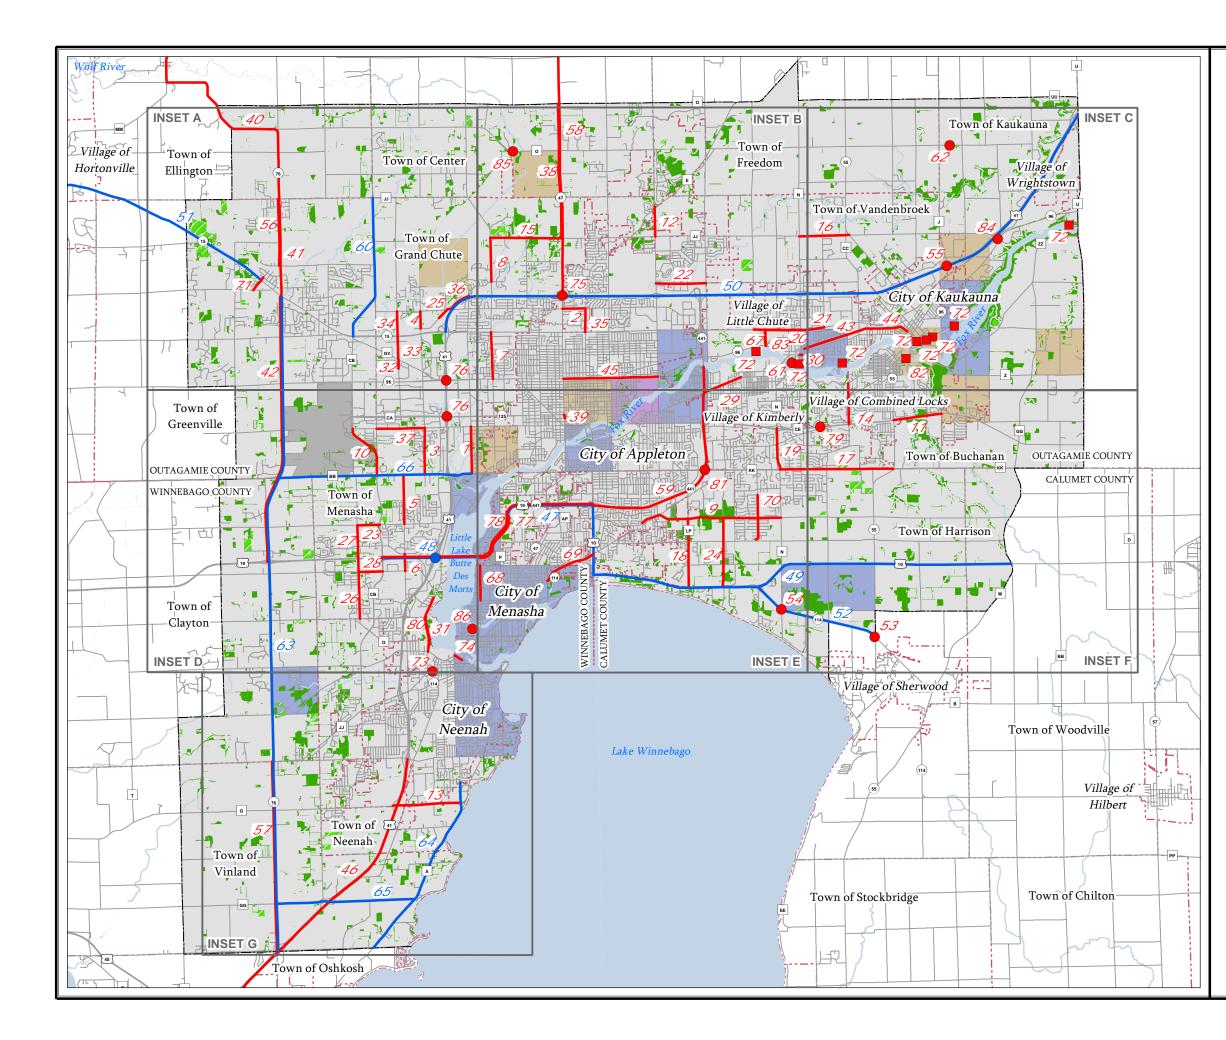

#### Environmental Mitigation

Environmental mitigation is a system level review on committed and planned transportation projects in relation to environmental attributes. It should be emphasized that the MPO's role in examining issues related to environmental mitigation is to scan system level issues, not a project level environmental impact document, which requires field work and specific analysis under the National Environmental Policy ACT (NEPA). Environmental attribute or set of attributes were GIS mapped showing the Fox Cities MPO Long Range Transportation/Land Use

projects and the proximity to each environmental resource. Buffers of one quarter mile are shown for improve/expand and new projects, while buffers of 250 feet are shown for bridge projects. It is assumed that potential impacts which must be mitigated for bridges are point specific. Environmental features with projects within proximity were analyzed and mitigation measures identified.