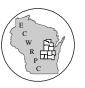

#### Environmental Mitigation

Environmental mitigation is a system level review on committed and planned transportation projects in relation to environmental attributes. It should be emphasized that the MPO's role in examining issues related to environmental mitigation is to scan system level issues, not a project level environmental impact document, which requires field work and specific analysis under the National Environmental Policy ACT (NEPA). Environmental attribute or set of attributes were GIS mapped showing the Fox Cities MPO Long Range Transportation/Land Use

projects and the proximity to each environmental resource. Buffers of one quarter mile are shown for improve/expand and new projects, while buffers of 250 feet are shown for bridge projects. It is assumed that potential impacts which must be mitigated for bridges are point specific. Environmental features with projects within proximity were analyzed and mitigation measures identified.