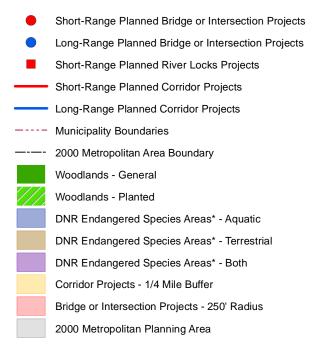

#### Environmental Mitigation

Environmental mitigation is a system level review on committed and planned transportation projects in relation to environmental attributes. It should be emphasized that the MPO's role in examining issues related to environmental mitigation is to scan system level issues, not a project level environmental impact document, which requires field work and specific analysis under the National Environmental Policy ACT (NEPA). Environmental attribute or set of attributes were GIS mapped showing the Fox Cities MPO Long Range Transportation/Land Use

projects and the proximity to each environmental resource. Buffers of one quarter mile are shown for improve/expand and new projects, while buffers of 250 feet are shown for bridge projects. It is assumed that potential impacts which must be mitigated for bridges are point specific. Environmental features with projects within proximity were analyzed and mitigation measures identified.

Exhibit 3-1(a-c) display 2005, 2007 and 2009 PASER data on a map. Ratings 1-4 are identified in the red and represent "poor" roads that require structural improvements. Ratings 5-7 are identified in the green and represent "fair" roads that require capital preventative maintenance. Finally the ratings 8-10 are identified in the blue and represent "good" roads that require routine maintenance. The map allows the MPO to experience the system in its entirety and identify those areas that are lacking.