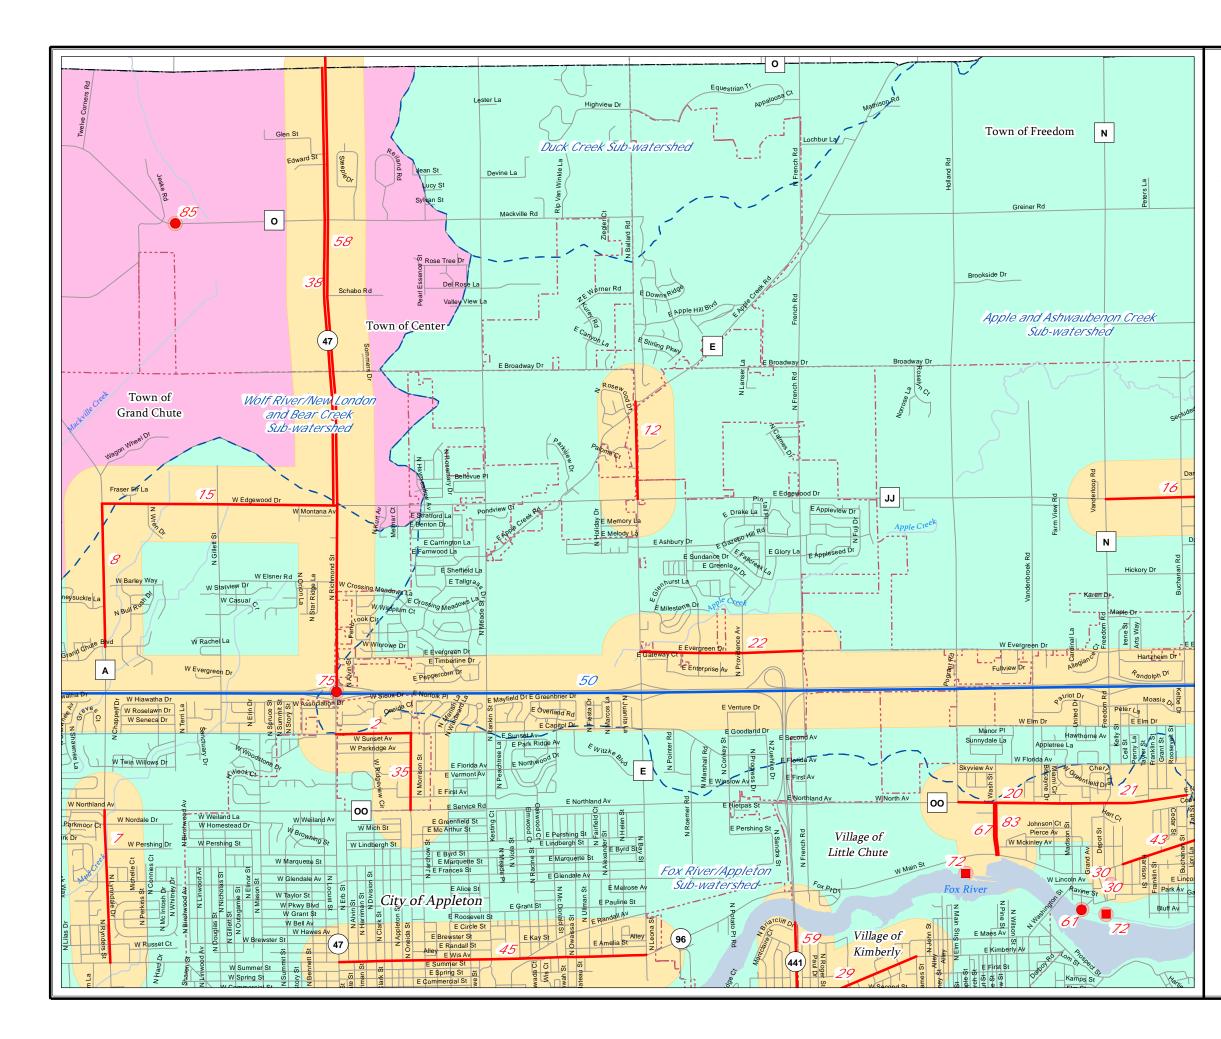

#### Environmental Mitigation

Environmental mitigation is a system level review on committed and planned transportation projects in relation to environmental attributes. It should be emphasized that the MPO's role in examining issues related to environmental mitigation is to scan system level issues, not a project level environmental impact document, which requires field work and specific analysis under the National Environmental Policy ACT (NEPA). Environmental attribute or set of attributes were GIS mapped showing the Fox Cities MPO Long Range Transportation/Land Use

projects and the proximity to each environmental resource. Buffers of one quarter mile are shown for improve/expand and new projects, while buffers of 250 feet are shown for bridge projects. It is assumed that potential impacts which must be mitigated for bridges are point specific. Environmental features with projects within proximity were analyzed and mitigation measures identified.