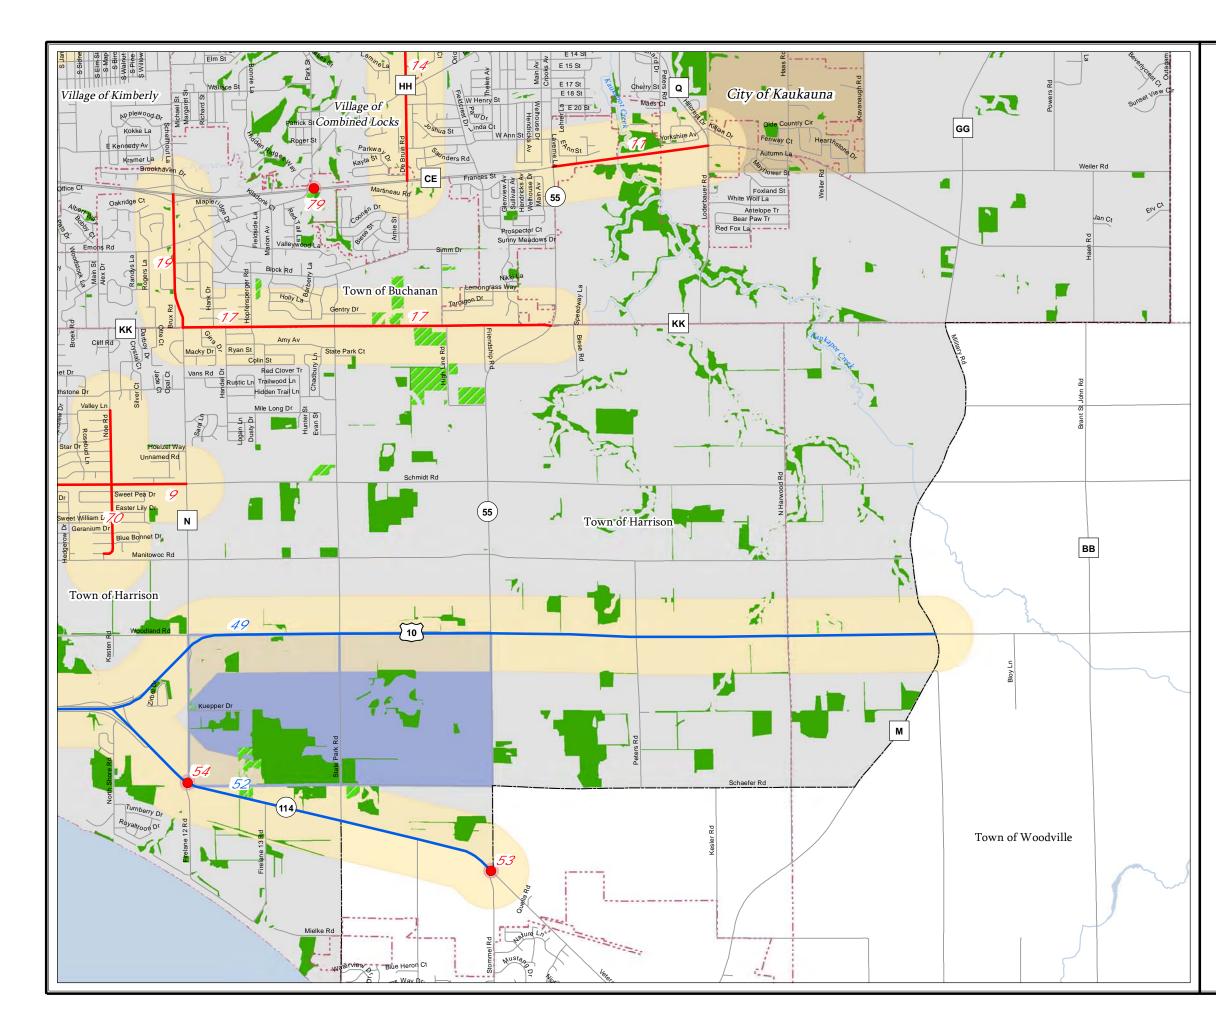

#### Environmental Mitigation

Environmental mitigation is a system level review on committed and planned transportation projects in relation to environmental attributes. It should be emphasized that the MPO's role in examining issues related to environmental mitigation is to scan system level issues, not a project level environmental impact document, which requires field work and specific analysis under the National Environmental Policy ACT (NEPA). Environmental attribute or set of attributes were GIS mapped showing the Fox Cities MPO Long Range Transportation/Land Use

projects and the proximity to each environmental resource. Buffers of one quarter mile are shown for improve/expand and new projects, while buffers of 250 feet are shown for bridge projects. It is assumed that potential impacts which must be mitigated for bridges are point specific. Environmental features with projects within proximity were analyzed and mitigation measures identified.

Exhibit 3-1(a-c) display 2005, 2007 and 2009 PASER data on a map. Ratings 1-4 are identified in the red and represent "poor" roads that require structural improvements. Ratings 5-7 are identified in the green and represent "fair" roads that require capital preventative maintenance. Finally the ratings 8-10 are identified in the blue and represent "good" roads that require routine maintenance. The map allows the MPO to experience the system in its entirety and identify those areas that are lacking.