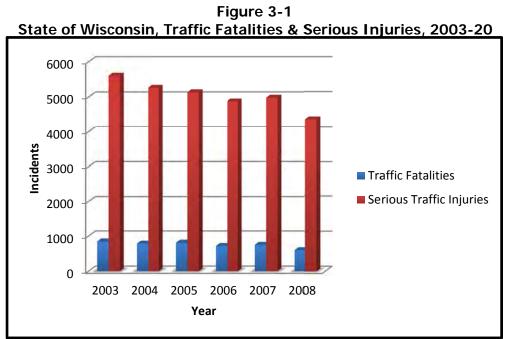

#### Fox Cities MPO PASER Data

PASER data is collected by local municipalities every two years and submitted to WisDOT, who compiles and inputs the data into the Wisconsin Information System for Local Roads (WISLR) web based software and database. Figure 3-2 is a compilation of the MPO PASER data from 2005 to 2009. Collecting and comparing PASER data from one year to the next allows the MPO

to gauge how the transportation system as whole changes over time. Ratings 1-4 increased 1.68 percent, ratings 5-7 increased 1.60 percent and ratings 8-10 decreased 3.28 percent from 2005 to 2009. The MPO is experiencing a shift from "good" to "fair" roads to "poor" roads. The shift is slight, but should be noted especially in times of financial difficulties.

Exhibit 3-1(a-c) display 2005, 2007 and 2009 PASER data on a map. Ratings 1-4 are identified in the red and represent "poor" roads that require structural improvements. Ratings 5-7 are identified in the green and represent "fair" roads that require capital preventative maintenance. Finally the ratings 8-10 are identified in the blue and represent "good" roads that require routine maintenance. The map allows the MPO to experience the system in its entirety and identify those areas that are lacking.

Figure 3-2 Fox Cities MPO PASER, 2005-2009

Source: 2005, 2007, 2009, WisDOT WISLR data