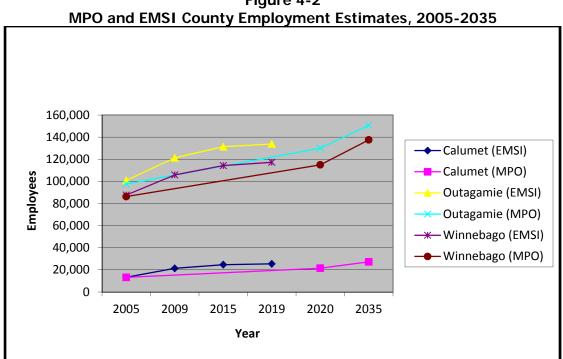

#### Forecast Analysis

The capability to forecast socio-economic data is a vital part of the transportation planning process. Socio-economic data is used in the TDM to simulate real world origin and destination trips. Trip generation reveals pressure points or congested levels of traffic on the transportation system for the desired out years. This allows the MPO to perform explicit analysis of future travel behavior along the major transportation corridors and to forecast traffic volumes and patterns across the region. As part of the review process for the update to the LRTP, the socio-economic data (household and employment) used in the TDM will be compared to Department of Administration (DOA) and Economic Modeling Specialists, Inc (EMSI) county estimates and projections. This allows the MPO to gauge if there is any significant visual difference between the socio-economic data is in line with other similar projections.

| Figure 3-2  | Fox Cities MPO PASER, 2005-2009                        | 3-8  |
|-------------|--------------------------------------------------------|------|
| Figure 3-3a | Calumet County IRI Ratings Percentage of Total Miles   | 3-9  |
| Figure 3-3b | Outagamie County IRI Ratings Percentage of Total Miles | 3-9  |
| Figure 3-3c | Winnebago County IRI Ratings Percentage of Total Miles | 3-10 |
| Figure 3-4  | Fox Cities MPO 2010 Sufficiency Ratings                | 3-11 |
| Figure 4-1  | MPO and DOA County Household Estimates, 2005-2035      | 4-2  |
| Figure 4-2  | MPO and EMSI County Employment Estimates, 2005-2035    | 4-3  |
| Figure 7-1  | Arsenic Advisory Area                                  | 7-16 |