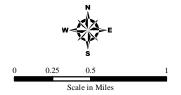

#### Environmental Mitigation

Environmental mitigation is a system level review on committed and planned transportation projects in relation to environmental attributes. It should be emphasized that the MPO's role in examining issues related to environmental mitigation is to scan system level issues, not a project level environmental impact document, which requires field work and specific analysis under the National Environmental Policy ACT (NEPA). Environmental attribute or set of attributes were GIS mapped showing the Fox Cities MPO Long Range Transportation/Land Use

projects and the proximity to each environmental resource. Buffers of one quarter mile are shown for improve/expand and new projects, while buffers of 250 feet are shown for bridge projects. It is assumed that potential impacts which must be mitigated for bridges are point specific. Environmental features with projects within proximity were analyzed and mitigation measures identified.