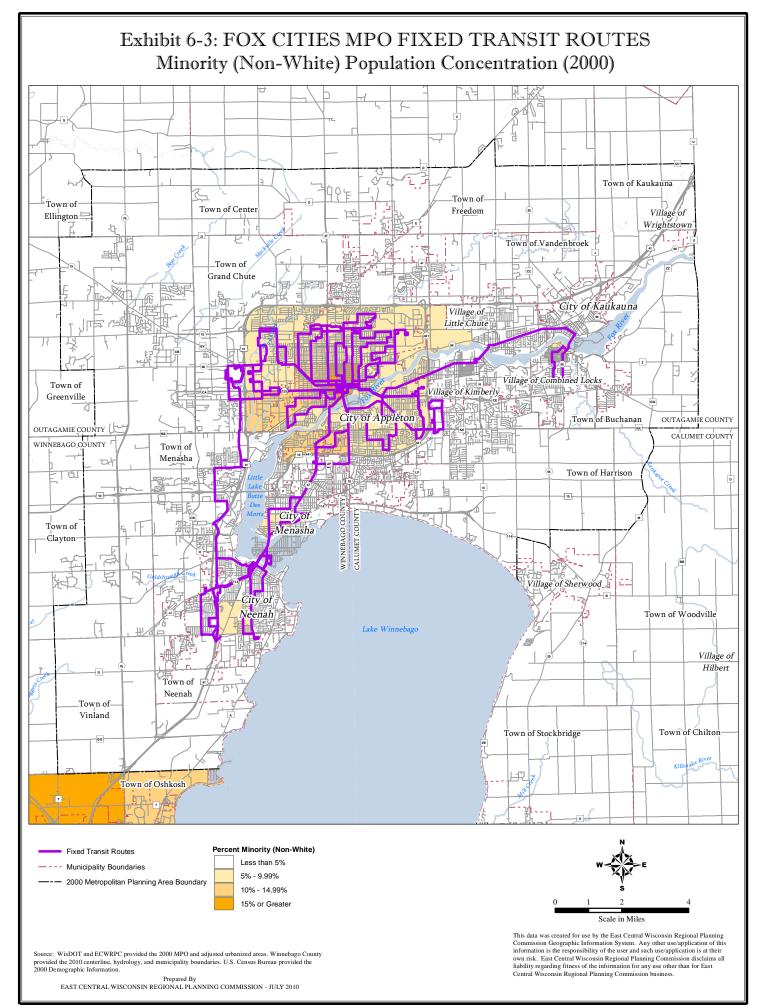

# <u>EXHIBITS</u>

| Exhibit 3-1a | PASER Ratings, Fox Cities MP0 2005 3-23                           |
|--------------|-------------------------------------------------------------------|
| Exhibit 3-1b | PASER Ratings, Fox Cities MPO 2007 3-25                           |
| Exhibit 3-1c | PASER Ratings, Fox Cities MPO 2009 3-27                           |
| Exhibit 3-2  | Valley Transit Service Overview 3-29                              |
| Exhibit 3-3a | Valley Transit, Route #1 - Midway 3-31                            |
| Exhibit 3-3b | Valley Transit, Route #2 - Prospect 3-33                          |
| Exhibit 3-3c | Valley Transit, Route #3 - Mason 3-35                             |
| Exhibit 3-3d | Valley Transit, Route #4 - Richmond 3-37                          |
| Exhibit 3-3e | Valley Transit, Route #5 - North Oneida 3-39                      |
| Exhibit 3-3f | Valley Transit, Route #6 - Meade 3-41                             |
| Exhibit 3-3g | Valley Transit, Route #7 - Ballard 3-43                           |
| Exhibit 3-3h | Valley Transit, Route #8 - Telulah 3-45                           |
| Exhibit 3-3i | Valley Transit, Route #10 - Neenah 3-47                           |
| Exhibit 3-3j | Valley Transit, Route #11 - East College - Buchanan               |
| Exhibit 3-3k | Valley Transit, Route #12 - Fox Valley Tech 3-51                  |
| Exhibit 3-3I | Valley Transit, Route #15 - West College (west half) 3-53         |
| Exhibit 3-3m | Valley Transit, Route #15 - West College (east half)              |
| Exhibit 3-3n | Valley Transit, Route #20 - Heart of the Valley (east half) 3-57  |
| Exhibit 3-30 | Valley Transit, Route #20 - Heart of the Valley (west half) 3-59  |
| Exhibit 3-3p | Valley Transit, Route #30 - Neenah/Menasha (south half)           |
| Exhibit 3-3q | Valley Transit, Route #15 - Neenah/Menasha (north half)           |
| Exhibit 3-3r | Valley Transit, Route #31 - East Neenah 3-65                      |
| Exhibit 3-3s | Valley Transit, Route #32 - West Neenah 3-67                      |
| Exhibit 3-3t | Valley Transit, Route #41 - West Fox Valley (south half) 3-69     |
| Exhibit 3-3u | Valley Transit, Route #41 - West Fox Valley (north half) 3-71     |
| Exhibit 5-1  | Consolidation of Routes 3 and 4 5-14                              |
| Exhibit 5-2  | Wisconsin Avenue Route 5-16                                       |
| Exhibit 5-3  | Greenville Route 5-17                                             |
| Exhibit 6-1  | Fox Cities MPO Area Recommended Projects                          |
|              | Minority (Non-White) Population Concentration (2000)              |
| Exhibit 6-2  | Fox Cities MPO Area Recommended Projects                          |
|              | Percent Households with Low to Extremely Low Income (2000) 6-5    |
| Exhibit 6-3  | Fox Cities MPO Area Fixed Transit Routes                          |
|              | Minority (Non-White) Population Concentration (2000)              |
| Exhibit 6-4  | Fox Cities MPO Area Fixed Transit Routes                          |
|              | Percent of Households with Low to Extremely Low Income (2000) 6-9 |
| Exhibit 7-1  | Fox Cities (Appleton) MPO Area Recommended Projects               |
|              | Geological Features & Farmland Resources                          |