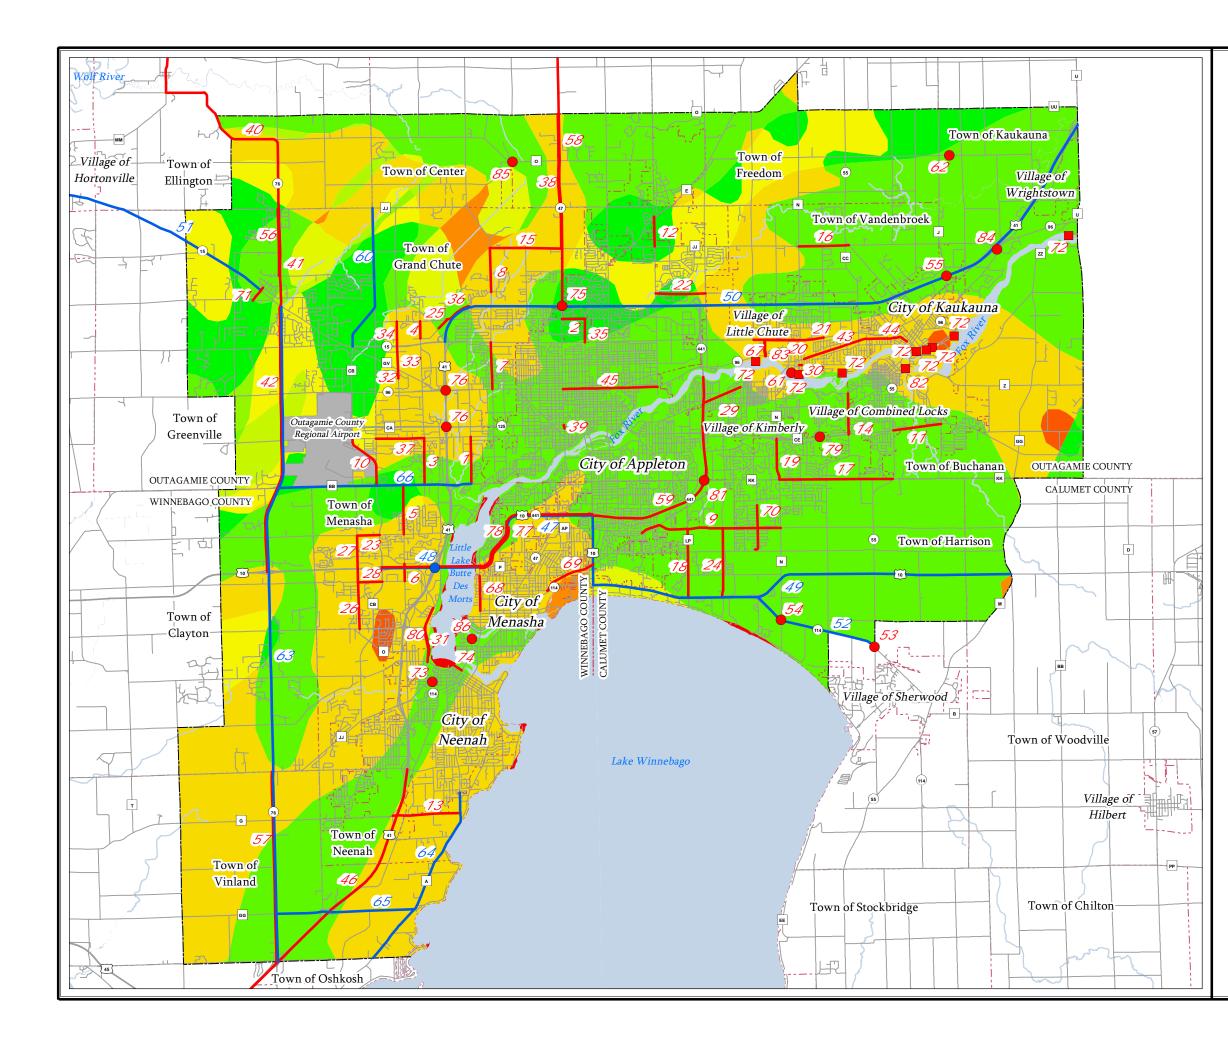

#### Environmental Mitigation

Environmental mitigation is a system level review on committed and planned transportation projects in relation to environmental attributes. It should be emphasized that the MPO's role in examining issues related to environmental mitigation is to scan system level issues, not a project level environmental impact document, which requires field work and specific analysis under the National Environmental Policy ACT (NEPA). Environmental attribute or set of attributes were GIS mapped showing the Fox Cities MPO Long Range Transportation/Land Use

projects and the proximity to each environmental resource. Buffers of one quarter mile are shown for improve/expand and new projects, while buffers of 250 feet are shown for bridge projects. It is assumed that potential impacts which must be mitigated for bridges are point specific. Environmental features with projects within proximity were analyzed and mitigation measures identified.