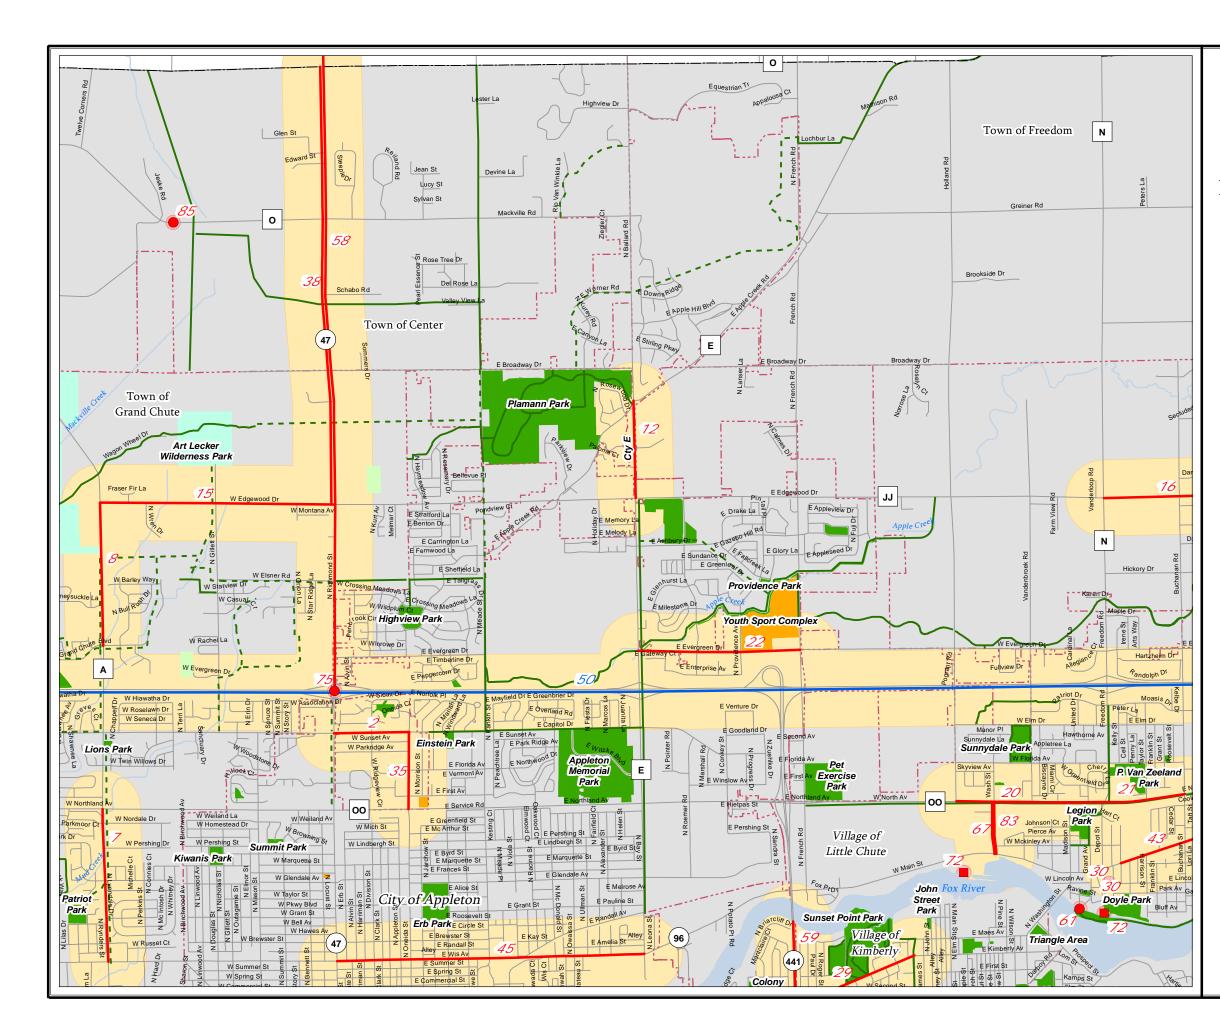

| Exhibit 7-5                 | Fox Cities (Appleton) MPO Area Recommended Projects                                  | 7 00    |
|-----------------------------|--------------------------------------------------------------------------------------|---------|
|                             | Wildlife Resources                                                                   | 7-99    |
| Exhibit 7-5                 | Insert A - Fox Cities (Appleton) MPO Area Recommended Projects                       | 7 101   |
| Exhibit 7-5                 | Wildlife Resources<br>Insert B - Fox Cities (Appleton) MPO Area Recommended Projects | /-101   |
| EXHIDIT 7-5                 | Wildlife Resources                                                                   | 7-103   |
|                             |                                                                                      |         |
| Exhibit 7-5                 | Insert C - Fox Cities (Appleton) MPO Area Recommended Projects                       |         |
|                             | Wildlife Resources                                                                   | 7-105   |
| Exhibit 7-5                 | Insert D - Fox Cities (Appleton) MPO Area Recommended Projects                       |         |
|                             | Wildlife Resources                                                                   | 7-107   |
| Exhibit 7-5                 | Insert E - Fox Cities (Appleton) MPO Area Recommended Projects                       |         |
|                             | Wildlife Resources                                                                   | 7-109   |
| Exhibit 7-5                 | Insert F - Fox Cities (Appleton) MPO Area Recommended Projects                       |         |
|                             | Wildlife Resources                                                                   | 7-111   |
| Exhibit 7-5                 | Insert G - Fox Cities (Appleton) MPO Area Recommended Projects                       |         |
|                             | Wildlife Resources                                                                   | 7-113   |
| Exhibit 7-6                 | Fox Cities (Appleton) MPO Area Recommended Projects                                  |         |
|                             | Parks, Open Space & Recreational Resources                                           | 7-115   |
| Exhibit 7-6                 | Insert A - Fox Cities (Appleton) MPO Area Recommended Projects                       |         |
|                             | Parks, Open Space & Recreational Resources                                           | 7-117   |
| Exhibit 7-6                 | Insert B - Fox Cities (Appleton) MPO Area Recommended Projects                       |         |
|                             | Parks, Open Space & Recreational Resources                                           | 7-119   |
| Exhibit 7-6                 | Insert C - Fox Cities (Appleton) MPO Area Recommended Projects                       |         |
|                             | Parks, Open Space & Recreational Resources                                           | 7-121   |
| Exhibit 7-6                 | Insert D - Fox Cities (Appleton) MPO Area Recommended Projects                       |         |
|                             | Parks, Open Space & Recreational Resources                                           | 7-123   |
| Exhibit 7-6                 | Insert E - Fox Cities (Appleton) MPO Area Recommended Projects                       |         |
| <b>E</b> 1 11 11 <b>P</b> / | Parks, Open Space & Recreational Resources                                           | 7-125   |
| Exhibit 7-6                 | Insert F - Fox Cities (Appleton) MPO Area Recommended Projects                       | 7 4 6 7 |
| <b>F 1 1 1 1 7 7</b>        | Parks, Open Space & Recreational Resources                                           | /-12/   |
| Exhibit 7-6                 | Insert G - Fox Cities (Appleton) MPO Area Recommended Projects                       | 7 100   |
|                             | Parks, Open Space & Recreational Resources                                           | /-129   |
| Exhibit 7-7                 | Fox Cities Area (Appleton) MPO Recommended Projects                                  | 7 1 2 1 |
| Exhibit 7-7                 | Cultural Features<br>Insert A - Fox Cities (Appleton) MPO Area Recommended Projects  | /-131   |
| EXHIDIT /-/                 | Cultural Features                                                                    | 7 1 2 2 |
| Exhibit 7-7                 | Insert B - Fox Cities (Appleton) MPO Area Recommended Projects                       | 7-133   |
|                             | Cultural Features                                                                    | 7 125   |
| Exhibit 7-7                 | Insert C - Fox Cities (Appleton) MPO Area Recommended Projects                       | 7-155   |
|                             | Cultural Features                                                                    | 7-137   |
| Exhibit 7-7                 | Insert D - Fox Cities (Appleton) MPO Area Recommended Projects                       |         |
|                             | Cultural Features                                                                    | 7-139   |
| Exhibit 7-7                 | Insert E - Fox Cities (Appleton) MPO Area Recommended Projects                       | , 10,   |
|                             | Cultural Features                                                                    | 7-141   |
| Exhibit 7-7                 | Insert F - Fox Cities (Appleton) MPO Area Recommended Projects                       |         |
|                             | Cultural Features                                                                    | 7-143   |
| Exhibit 7-7                 | Insert G - Fox Cities (Appleton) MPO Area Recommended Projects                       |         |
|                             | Cultural Features                                                                    | 7-145   |

Exhibit 3-1(a-c) display 2005, 2007 and 2009 PASER data on a map. Ratings 1-4 are identified in the red and represent "poor" roads that require structural improvements. Ratings 5-7 are identified in the green and represent "fair" roads that require capital preventative maintenance. Finally the ratings 8-10 are identified in the blue and represent "good" roads that require routine maintenance. The map allows the MPO to experience the system in its entirety and identify those areas that are lacking.