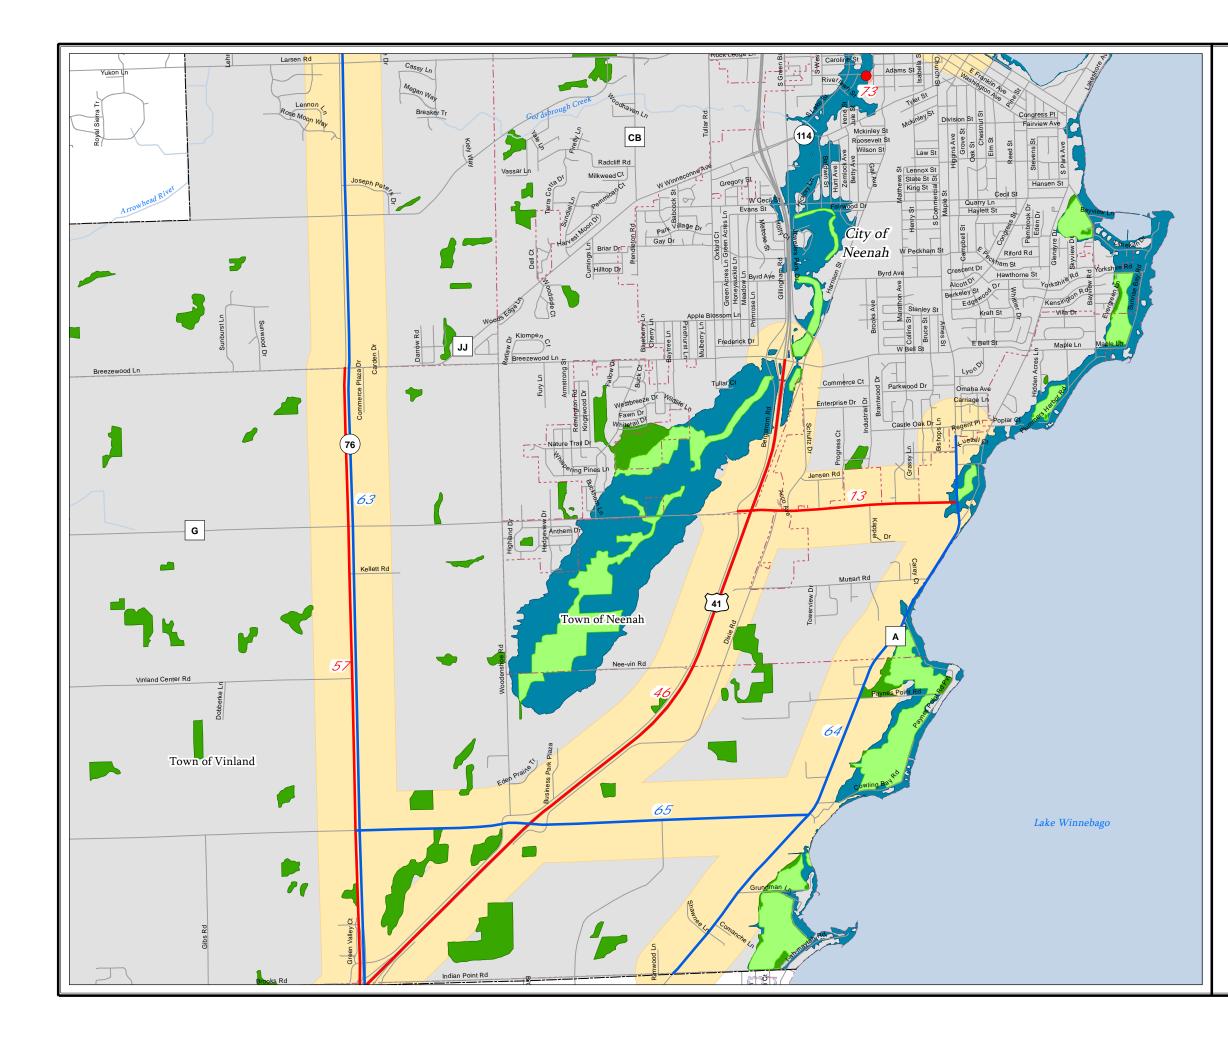

#### Environmental Mitigation

Environmental mitigation is a system level review on committed and planned transportation projects in relation to environmental attributes. It should be emphasized that the MPO's role in examining issues related to environmental mitigation is to scan system level issues, not a project level environmental impact document, which requires field work and specific analysis under the National Environmental Policy ACT (NEPA). Environmental attribute or set of attributes were GIS mapped showing the Fox Cities MPO Long Range Transportation/Land Use

projects and the proximity to each environmental resource. Buffers of one quarter mile are shown for improve/expand and new projects, while buffers of 250 feet are shown for bridge projects. It is assumed that potential impacts which must be mitigated for bridges are point specific. Environmental features with projects within proximity were analyzed and mitigation measures identified.