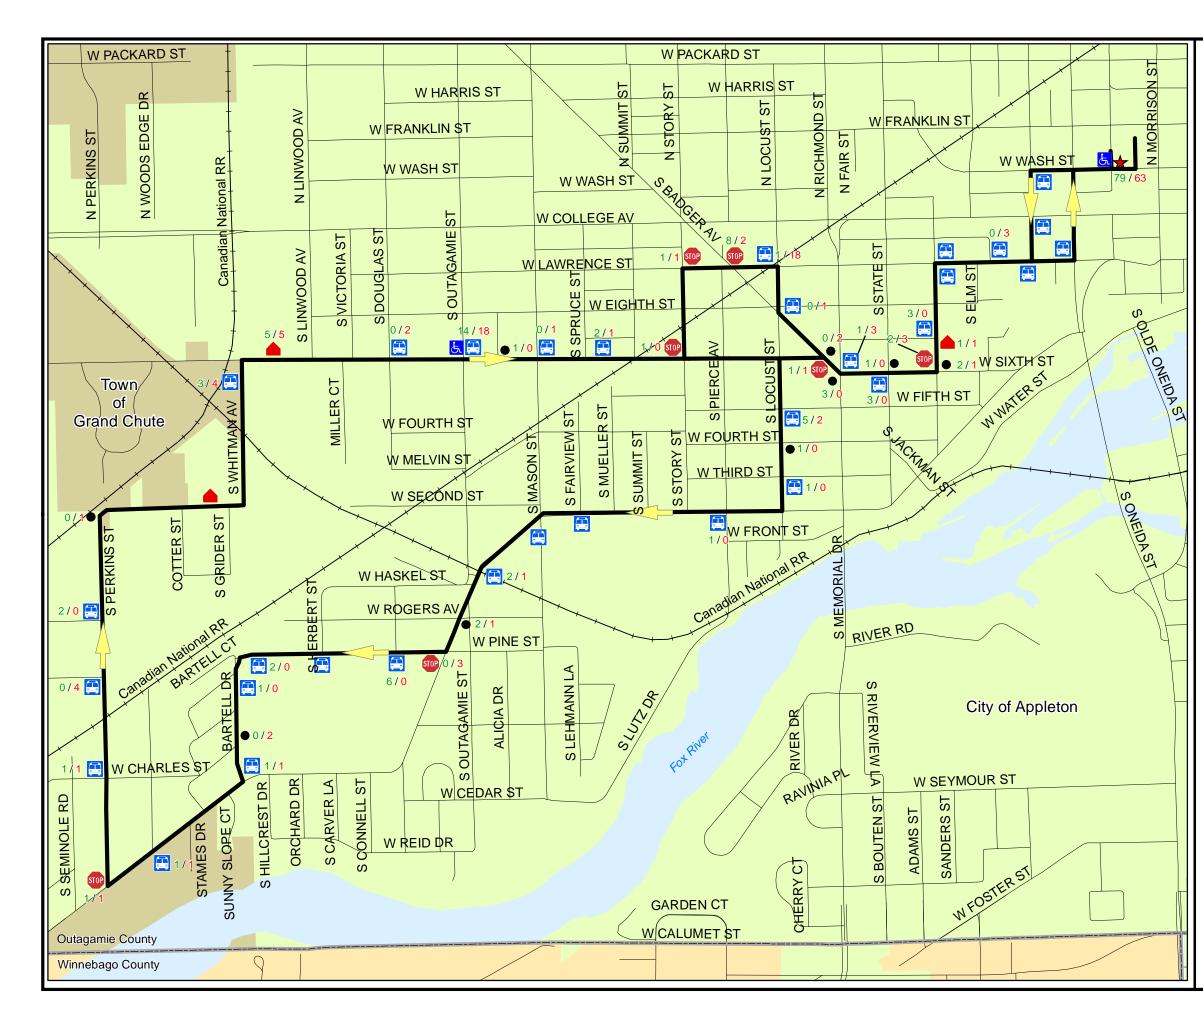

#### Transit

The Valley Transit System, which is owned and operated by the City of Appleton, provides transit services throughout the Fox Cities Urbanized Area. Such services include fixed route bus service, paratransit service (Valley Transit II), Connector and Call-A-Ride service. These services are contracted out to municipalities which contribute financially. As of April 2007, these municipalities included: the Cities of Appleton, Kaukauna, Menasha, and Neenah, the Towns of Buchanan, Grand Chute, and Menasha; the Villages of Kimberly and Little Chute; as well as Calumet, Outagamie, and Winnebago Counties.

Valley Transit is currently facing a very serious challenge due to the 2010 census MPO population projection. MPO populations in excess of 200,000 persons are reclassified as a Transportation Management Area (TMA) instead of an MPO. There are many federal implications to this reclassification including a decrease in funding for Valley Transit. Valley

Transit will be facing a major loss of federal funding sometime around the year 2012, based on the reclassification.

3-2