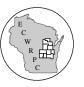

#### Environmental Mitigation

Environmental mitigation is a system level review on committed and planned transportation projects in relation to environmental attributes. It should be emphasized that the MPO's role in examining issues related to environmental mitigation is to scan system level issues, not a project level environmental impact document, which requires field work and specific analysis under the National Environmental Policy ACT (NEPA). Environmental attribute or set of attributes were GIS mapped showing the Fox Cities MPO Long Range Transportation/Land Use

projects and the proximity to each environmental resource. Buffers of one quarter mile are shown for improve/expand and new projects, while buffers of 250 feet are shown for bridge projects. It is assumed that potential impacts which must be mitigated for bridges are point specific. Environmental features with projects within proximity were analyzed and mitigation measures identified.

Exhibit 3-1(a-c) display 2005, 2007 and 2009 PASER data on a map. Ratings 1-4 are identified in the red and represent "poor" roads that require structural improvements. Ratings 5-7 are identified in the green and represent "fair" roads that require capital preventative maintenance. Finally the ratings 8-10 are identified in the blue and represent "good" roads that require routine maintenance. The map allows the MPO to experience the system in its entirety and identify those areas that are lacking.