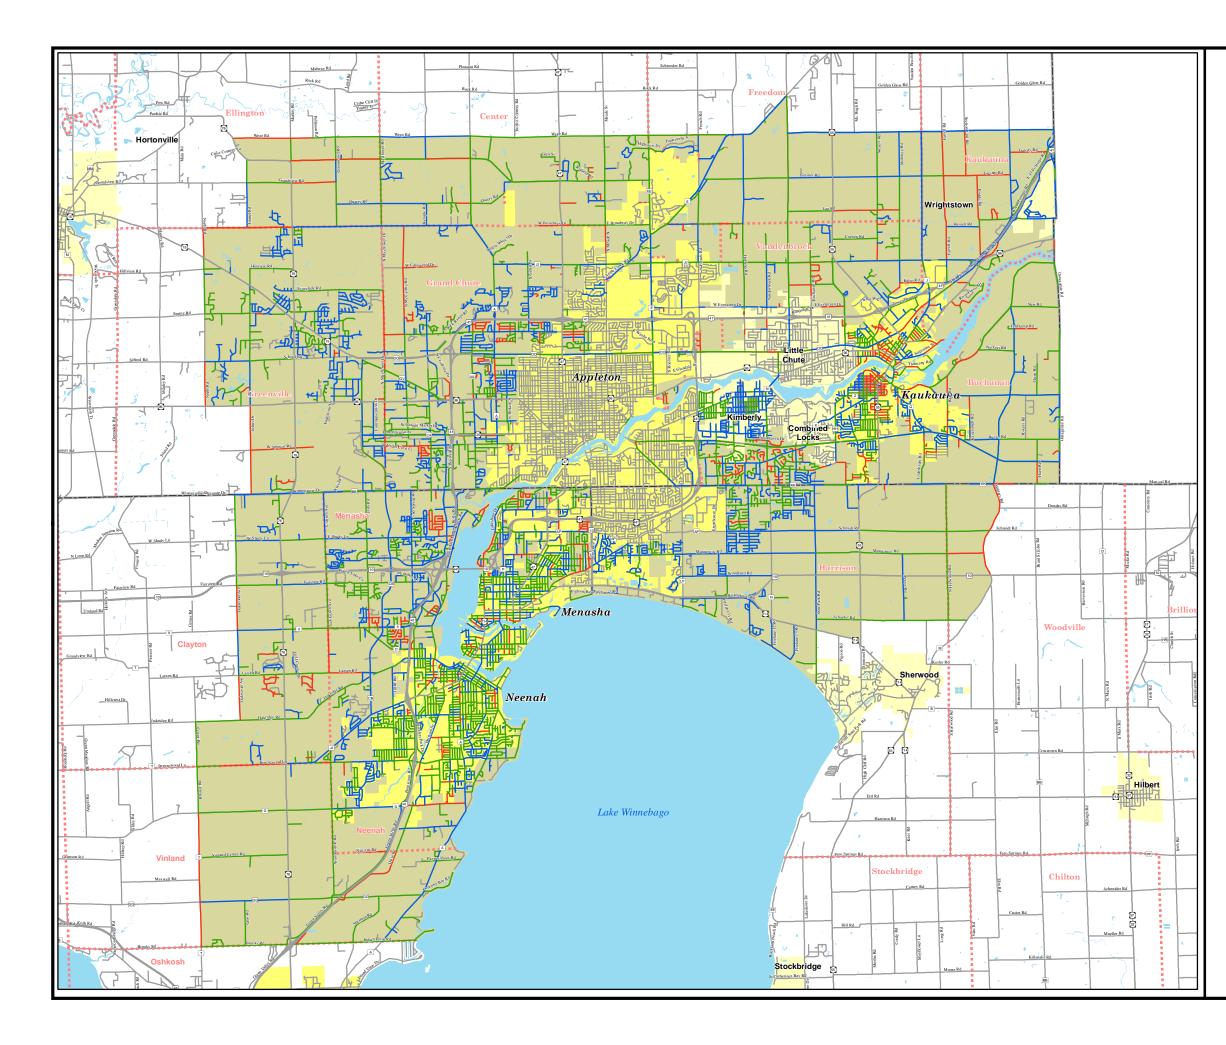

#### Study Area

The study area, which includes the cities of Appleton, Kaukauna, Menasha, and Neenah, the villages of Combined Locks, Kimberly, and Little Chute, and the towns of Buchanan, Center, Grand Chute, Greenville, Harrison, Kaukauna, Menasha, Neenah, and Vandenbroek increased from 160,371 persons in 1970 to 228,938 in 2003, or 43 percent in 33 years. The number of households, on the other hand, increased by 100 percent in the same time period, as household sizes decreased and baby boomers reached the household formation stage.

#### Transit

The Valley Transit System, which is owned and operated by the City of Appleton, provides transit services throughout the Fox Cities Urbanized Area. Such services include fixed route bus service, paratransit service (Valley Transit II), Connector and Call-A-Ride service. These services are contracted out to municipalities which contribute financially. As of April 2007, these municipalities included: the Cities of Appleton, Kaukauna, Menasha, and Neenah, the Towns of Buchanan, Grand Chute, and Menasha; the Villages of Kimberly and Little Chute; as well as Calumet, Outagamie, and Winnebago Counties.