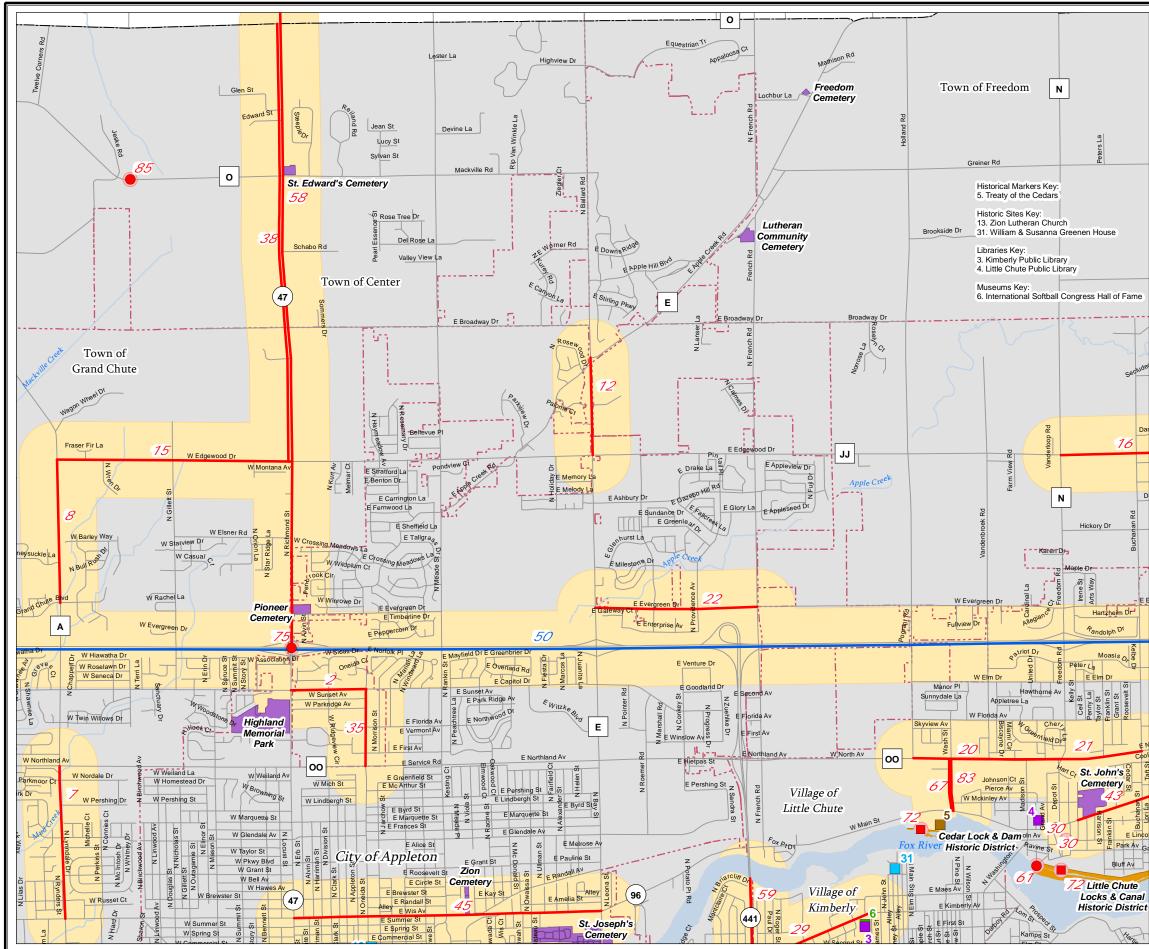

#### Environmental Mitigation

Environmental mitigation is a system level review on committed and planned transportation projects in relation to environmental attributes. It should be emphasized that the MPO's role in examining issues related to environmental mitigation is to scan system level issues, not a project level environmental impact document, which requires field work and specific analysis under the National Environmental Policy ACT (NEPA). Environmental attribute or set of attributes were GIS mapped showing the Fox Cities MPO Long Range Transportation/Land Use

projects and the proximity to each environmental resource. Buffers of one quarter mile are shown for improve/expand and new projects, while buffers of 250 feet are shown for bridge projects. It is assumed that potential impacts which must be mitigated for bridges are point specific. Environmental features with projects within proximity were analyzed and mitigation measures identified.

Exhibit 3-1(a-c) display 2005, 2007 and 2009 PASER data on a map. Ratings 1-4 are identified in the red and represent "poor" roads that require structural improvements. Ratings 5-7 are identified in the green and represent "fair" roads that require capital preventative maintenance. Finally the ratings 8-10 are identified in the blue and represent "good" roads that require routine maintenance. The map allows the MPO to experience the system in its entirety and identify those areas that are lacking.