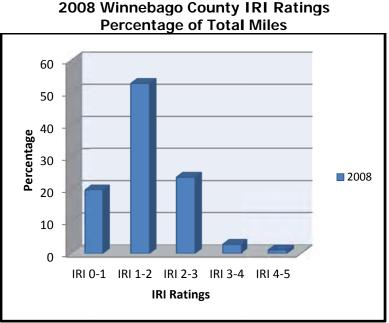

<sup>&</sup>lt;sup>3</sup> AASHTO Designation: PP 37-04

Figure 3-3a – 3-3c displays 2008 IRI ratings for Calumet, Outagamie and Winnebago Counties. The County's IRI ratings allow the MPO to track State and Federal road dynamics. The 2008 IRI data is a starting point that will be compared to future years to determine trends. In 2008 27.9 percent fall within 0-1 inches, 43.6 percent fall within 1-2 inches, 23.7 percent fall within 2-3 inches, 4.1 percent fall within 3-4 inches and finally 0.7 percent fall within 4-5 inches of the total Calumet, Outagamie and Winnebago County's State and Federal roads.