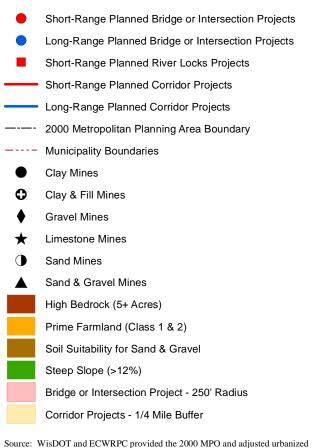

#### Environmental Mitigation

Environmental mitigation is a system level review on committed and planned transportation projects in relation to environmental attributes. It should be emphasized that the MPO's role in examining issues related to environmental mitigation is to scan system level issues, not a project level environmental impact document, which requires field work and specific analysis under the National Environmental Policy ACT (NEPA). Environmental attribute or set of attributes were GIS mapped showing the Fox Cities MPO Long Range Transportation/Land Use

projects and the proximity to each environmental resource. Buffers of one quarter mile are shown for improve/expand and new projects, while buffers of 250 feet are shown for bridge projects. It is assumed that potential impacts which must be mitigated for bridges are point specific. Environmental features with projects within proximity were analyzed and mitigation measures identified.