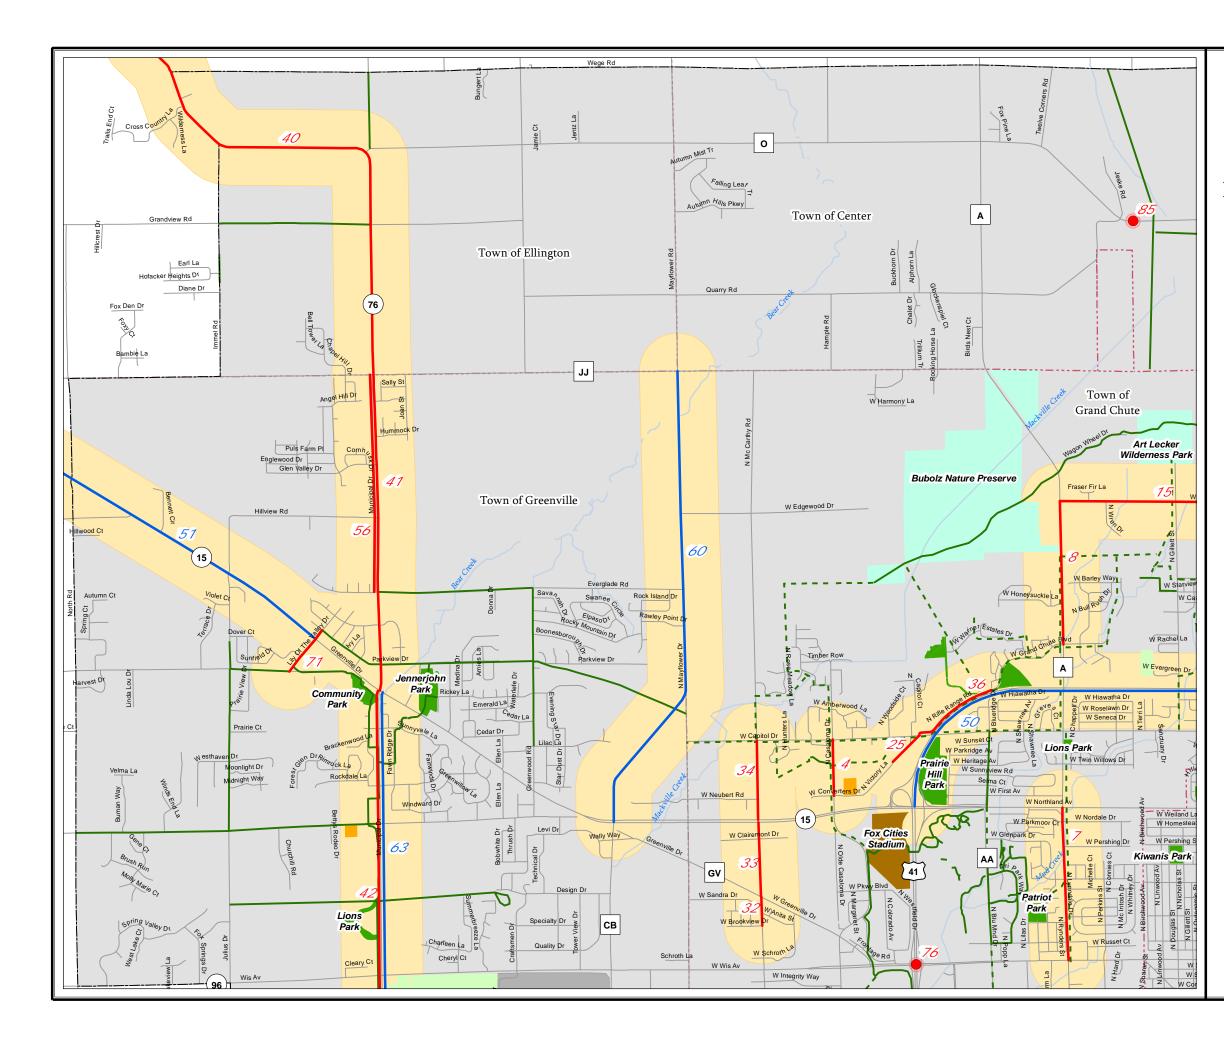

Exhibit 3-1(a-c) display 2005, 2007 and 2009 PASER data on a map. Ratings 1-4 are identified in the red and represent "poor" roads that require structural improvements. Ratings 5-7 are identified in the green and represent "fair" roads that require capital preventative maintenance. Finally the ratings 8-10 are identified in the blue and represent "good" roads that require routine maintenance. The map allows the MPO to experience the system in its entirety and identify those areas that are lacking.