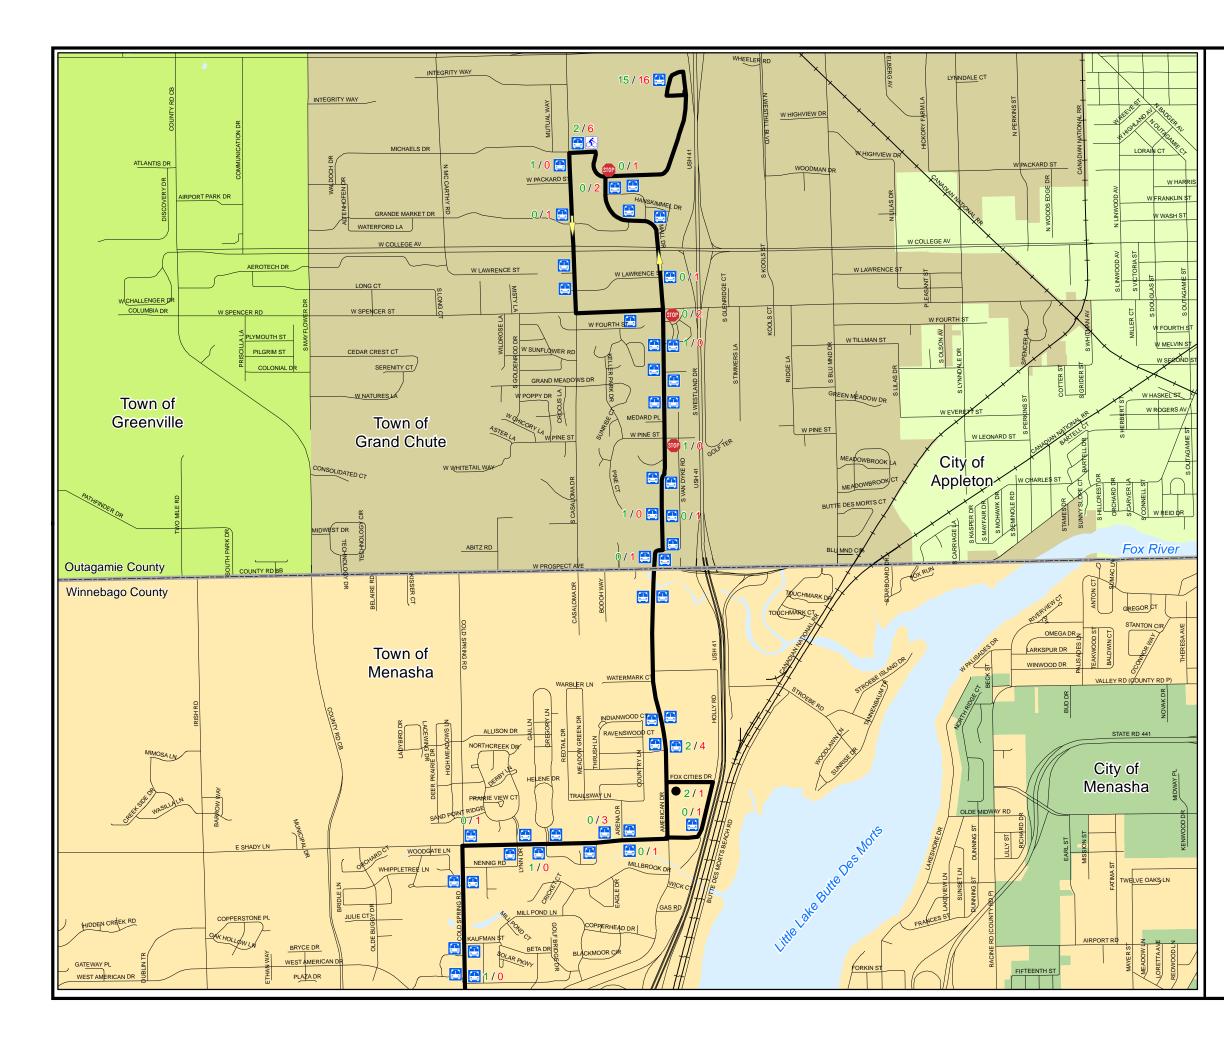

#### Transit

The Valley Transit System, which is owned and operated by the City of Appleton, provides transit services throughout the Fox Cities Urbanized Area. Such services include fixed route bus service, paratransit service (Valley Transit II), Connector and Call-A-Ride service. These services are contracted out to municipalities which contribute financially. As of April 2007, these municipalities included: the Cities of Appleton, Kaukauna, Menasha, and Neenah, the Towns of Buchanan, Grand Chute, and Menasha; the Villages of Kimberly and Little Chute; as well as Calumet, Outagamie, and Winnebago Counties.

#### <u>TRANSIT</u>