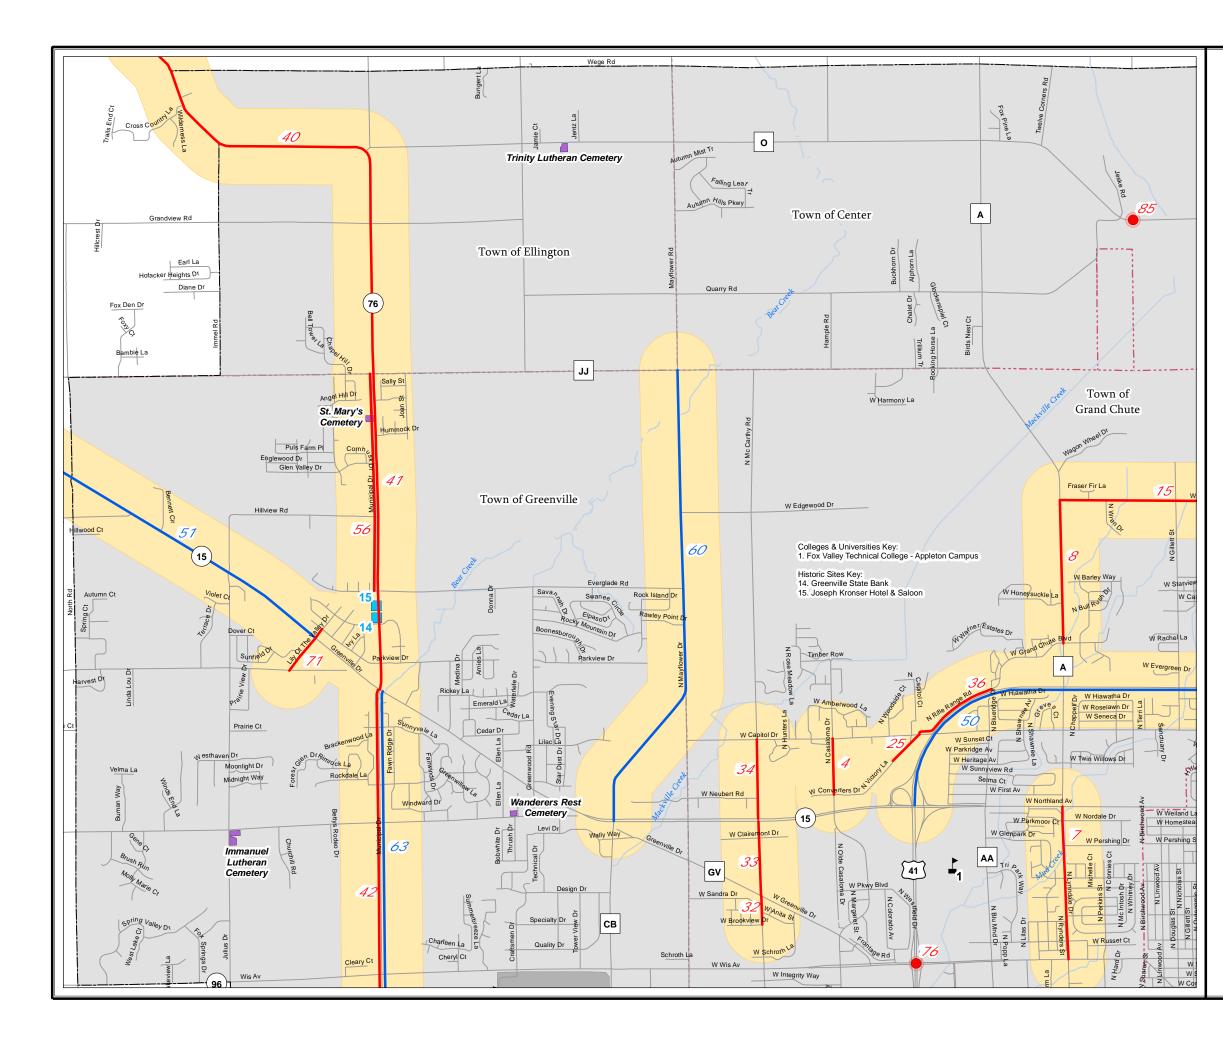

Exhibit 3-1(a-c) display 2005, 2007 and 2009 PASER data on a map. Ratings 1-4 are identified in the red and represent "poor" roads that require structural improvements. Ratings 5-7 are identified in the green and represent "fair" roads that require capital preventative maintenance. Finally the ratings 8-10 are identified in the blue and represent "good" roads that require routine maintenance. The map allows the MPO to experience the system in its entirety and identify those areas that are lacking.

Figure 3-2 Fox Cities MPO PASER, 2005-2009

Source: 2005, 2007, 2009, WisDOT WISLR data