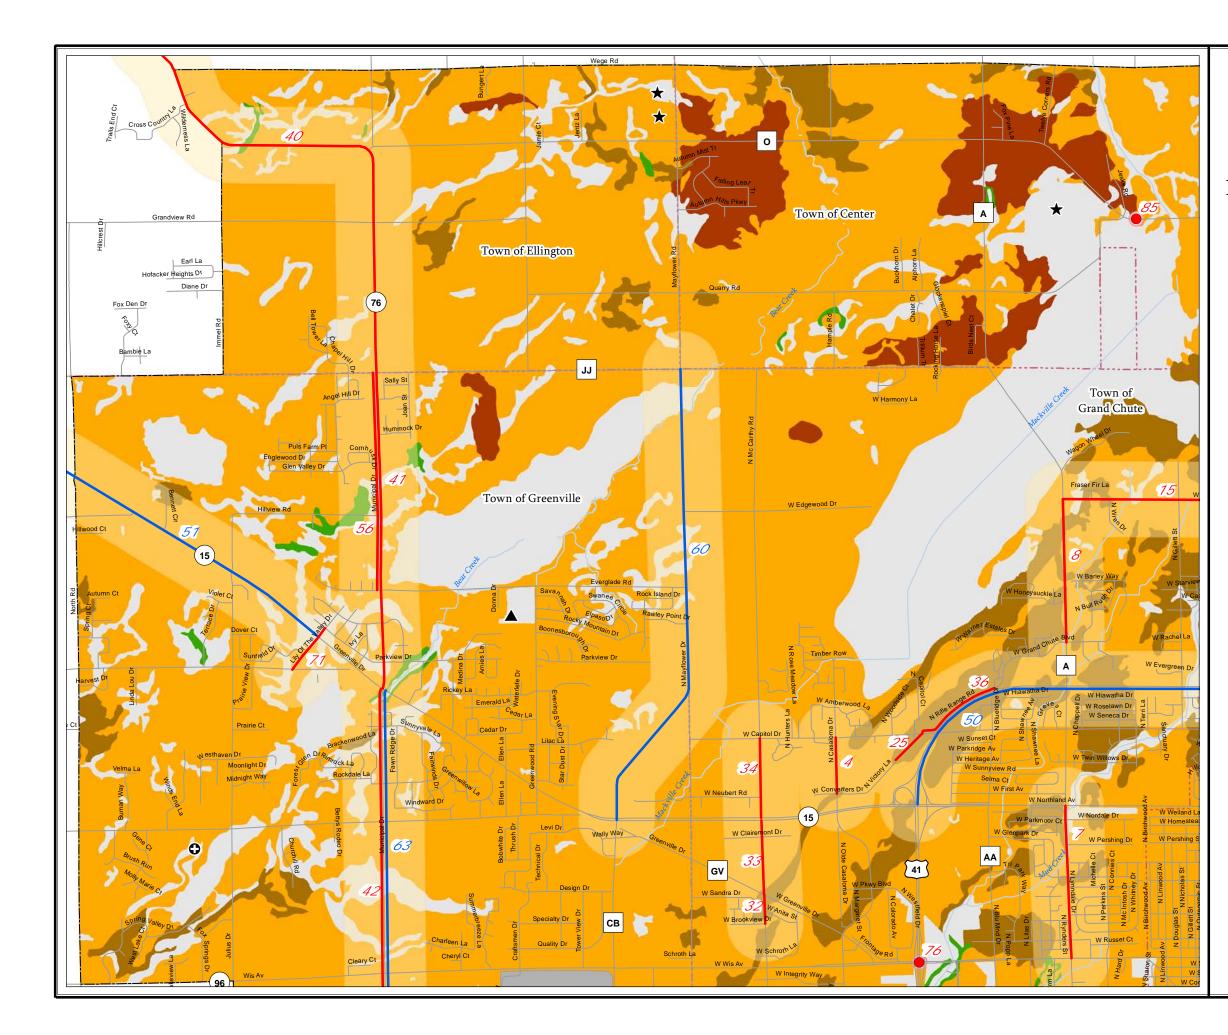

#### Environmental Mitigation

Environmental mitigation is a system level review on committed and planned transportation projects in relation to environmental attributes. It should be emphasized that the MPO's role in examining issues related to environmental mitigation is to scan system level issues, not a project level environmental impact document, which requires field work and specific analysis under the National Environmental Policy ACT (NEPA). Environmental attribute or set of attributes were GIS mapped showing the Fox Cities MPO Long Range Transportation/Land Use

projects and the proximity to each environmental resource. Buffers of one quarter mile are shown for improve/expand and new projects, while buffers of 250 feet are shown for bridge projects. It is assumed that potential impacts which must be mitigated for bridges are point specific. Environmental features with projects within proximity were analyzed and mitigation measures identified.