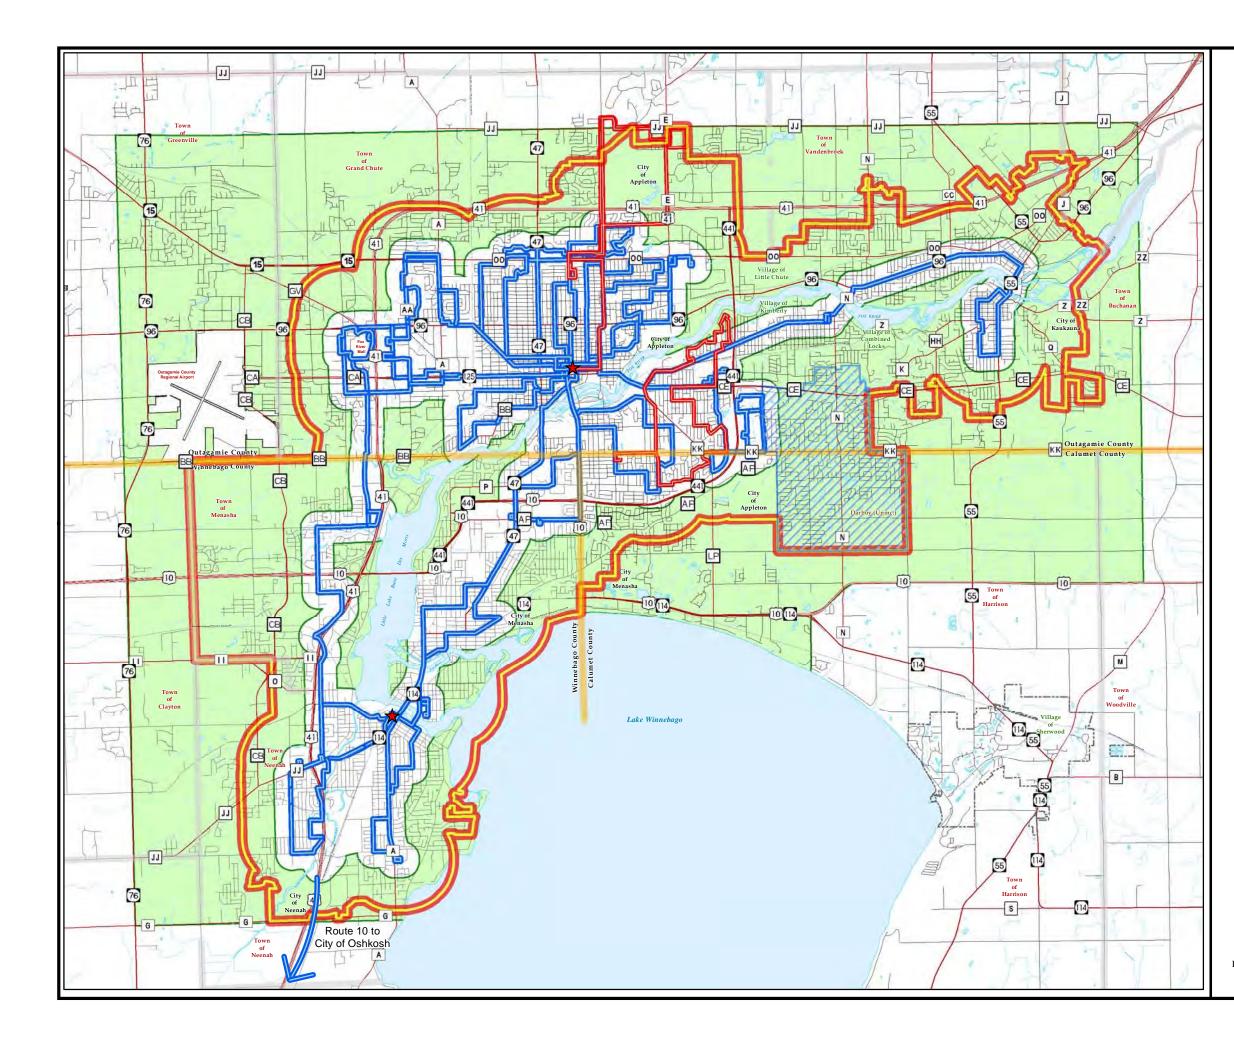

#### Transit

The Valley Transit System, which is owned and operated by the City of Appleton, provides transit services throughout the Fox Cities Urbanized Area. Such services include fixed route bus service, paratransit service (Valley Transit II), Connector and Call-A-Ride service. These services are contracted out to municipalities which contribute financially. As of April 2007, these municipalities included: the Cities of Appleton, Kaukauna, Menasha, and Neenah, the Towns of Buchanan, Grand Chute, and Menasha; the Villages of Kimberly and Little Chute; as well as Calumet, Outagamie, and Winnebago Counties.

Valley Transit is currently facing a very serious challenge due to the 2010 census MPO population projection. MPO populations in excess of 200,000 persons are reclassified as a Transportation Management Area (TMA) instead of an MPO. There are many federal implications to this reclassification including a decrease in funding for Valley Transit. Valley

Transit will be facing a major loss of federal funding sometime around the year 2012, based on the reclassification.

3-2