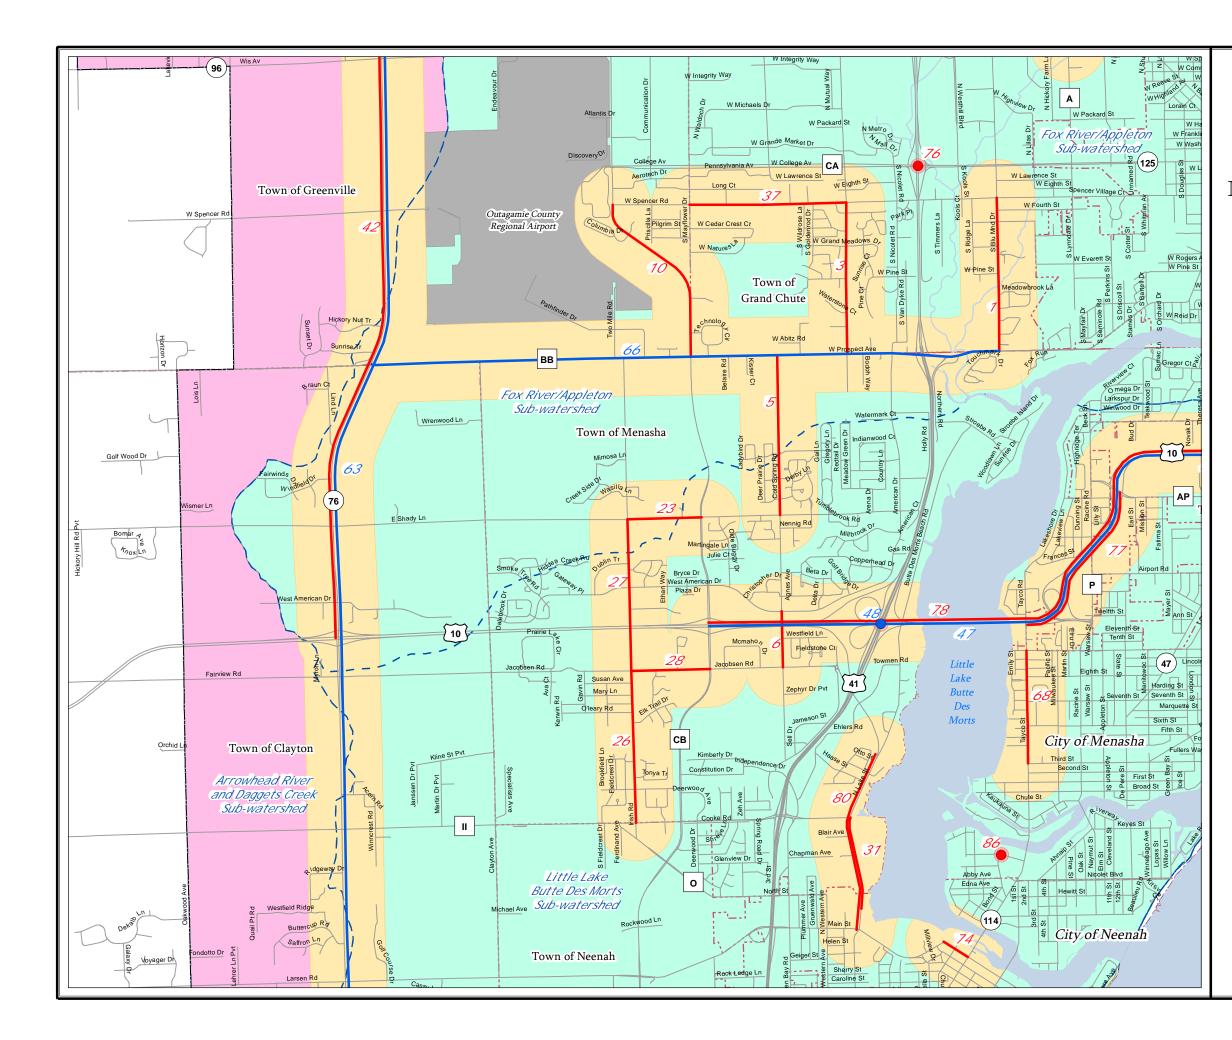

#### Environmental Mitigation

Environmental mitigation is a system level review on committed and planned transportation projects in relation to environmental attributes. It should be emphasized that the MPO's role in examining issues related to environmental mitigation is to scan system level issues, not a project level environmental impact document, which requires field work and specific analysis under the National Environmental Policy ACT (NEPA). Environmental attribute or set of attributes were GIS mapped showing the Fox Cities MPO Long Range Transportation/Land Use

projects and the proximity to each environmental resource. Buffers of one quarter mile are shown for improve/expand and new projects, while buffers of 250 feet are shown for bridge projects. It is assumed that potential impacts which must be mitigated for bridges are point specific. Environmental features with projects within proximity were analyzed and mitigation measures identified.