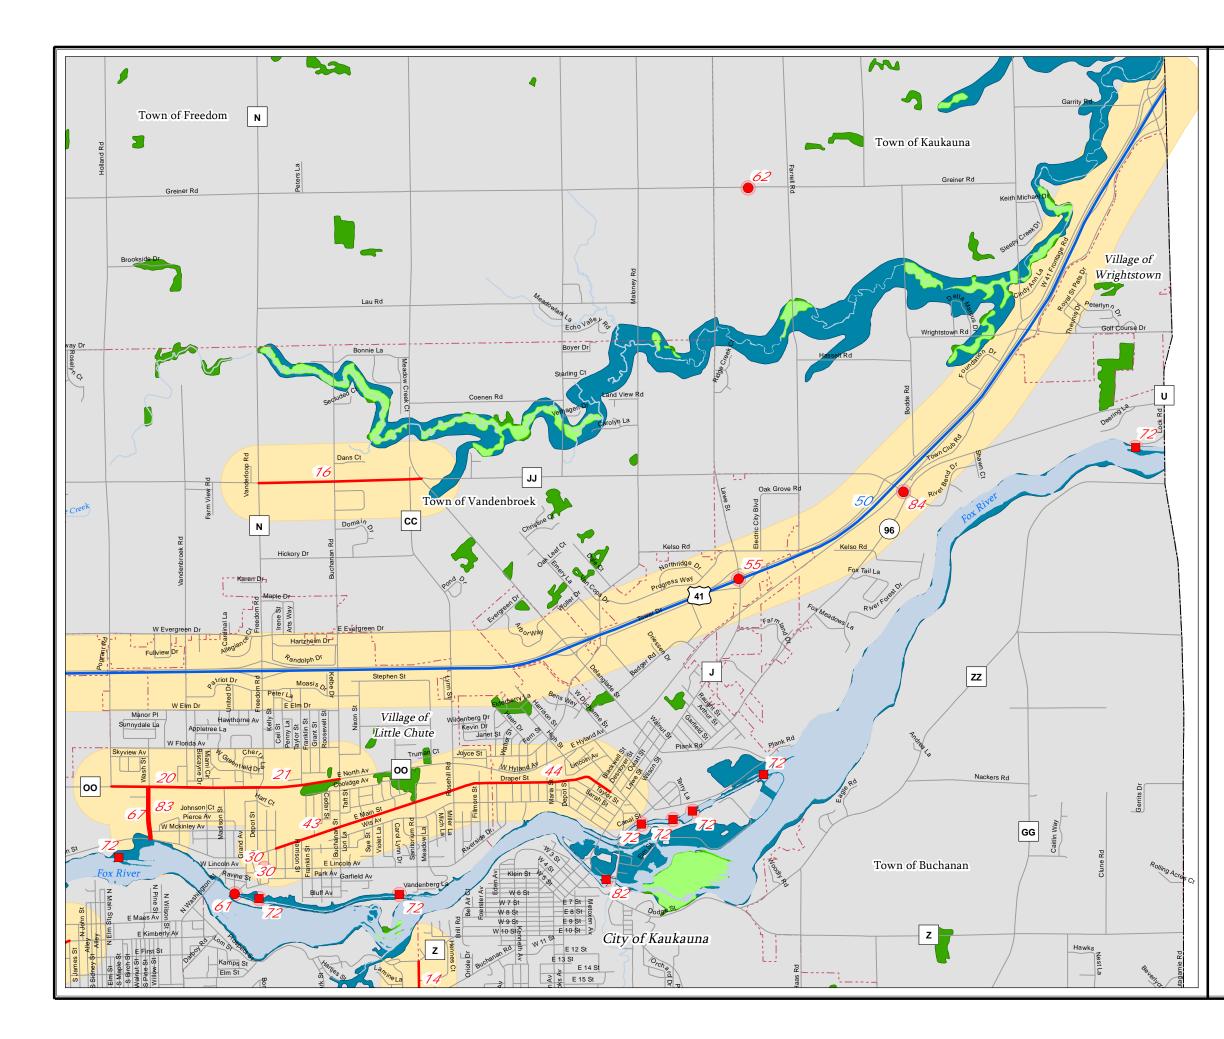

#### Environmental Mitigation

Environmental mitigation is a system level review on committed and planned transportation projects in relation to environmental attributes. It should be emphasized that the MPO's role in examining issues related to environmental mitigation is to scan system level issues, not a project level environmental impact document, which requires field work and specific analysis under the National Environmental Policy ACT (NEPA). Environmental attribute or set of attributes were GIS mapped showing the Fox Cities MPO Long Range Transportation/Land Use

projects and the proximity to each environmental resource. Buffers of one quarter mile are shown for improve/expand and new projects, while buffers of 250 feet are shown for bridge projects. It is assumed that potential impacts which must be mitigated for bridges are point specific. Environmental features with projects within proximity were analyzed and mitigation measures identified.