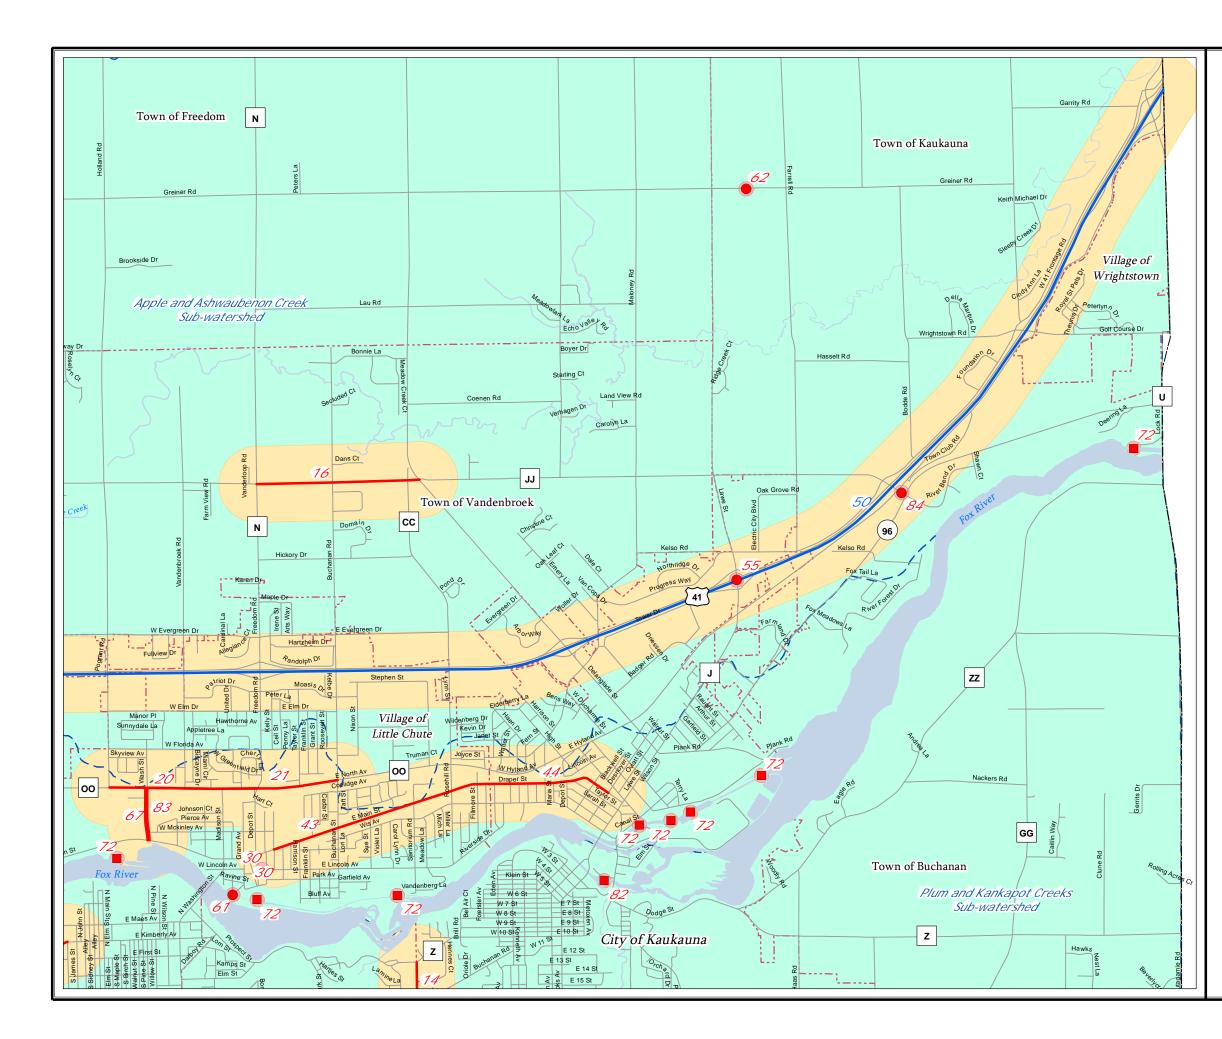

#### Environmental Mitigation

Environmental mitigation is a system level review on committed and planned transportation projects in relation to environmental attributes. It should be emphasized that the MPO's role in examining issues related to environmental mitigation is to scan system level issues, not a project level environmental impact document, which requires field work and specific analysis under the National Environmental Policy ACT (NEPA). Environmental attribute or set of attributes were GIS mapped showing the Fox Cities MPO Long Range Transportation/Land Use

projects and the proximity to each environmental resource. Buffers of one quarter mile are shown for improve/expand and new projects, while buffers of 250 feet are shown for bridge projects. It is assumed that potential impacts which must be mitigated for bridges are point specific. Environmental features with projects within proximity were analyzed and mitigation measures identified.