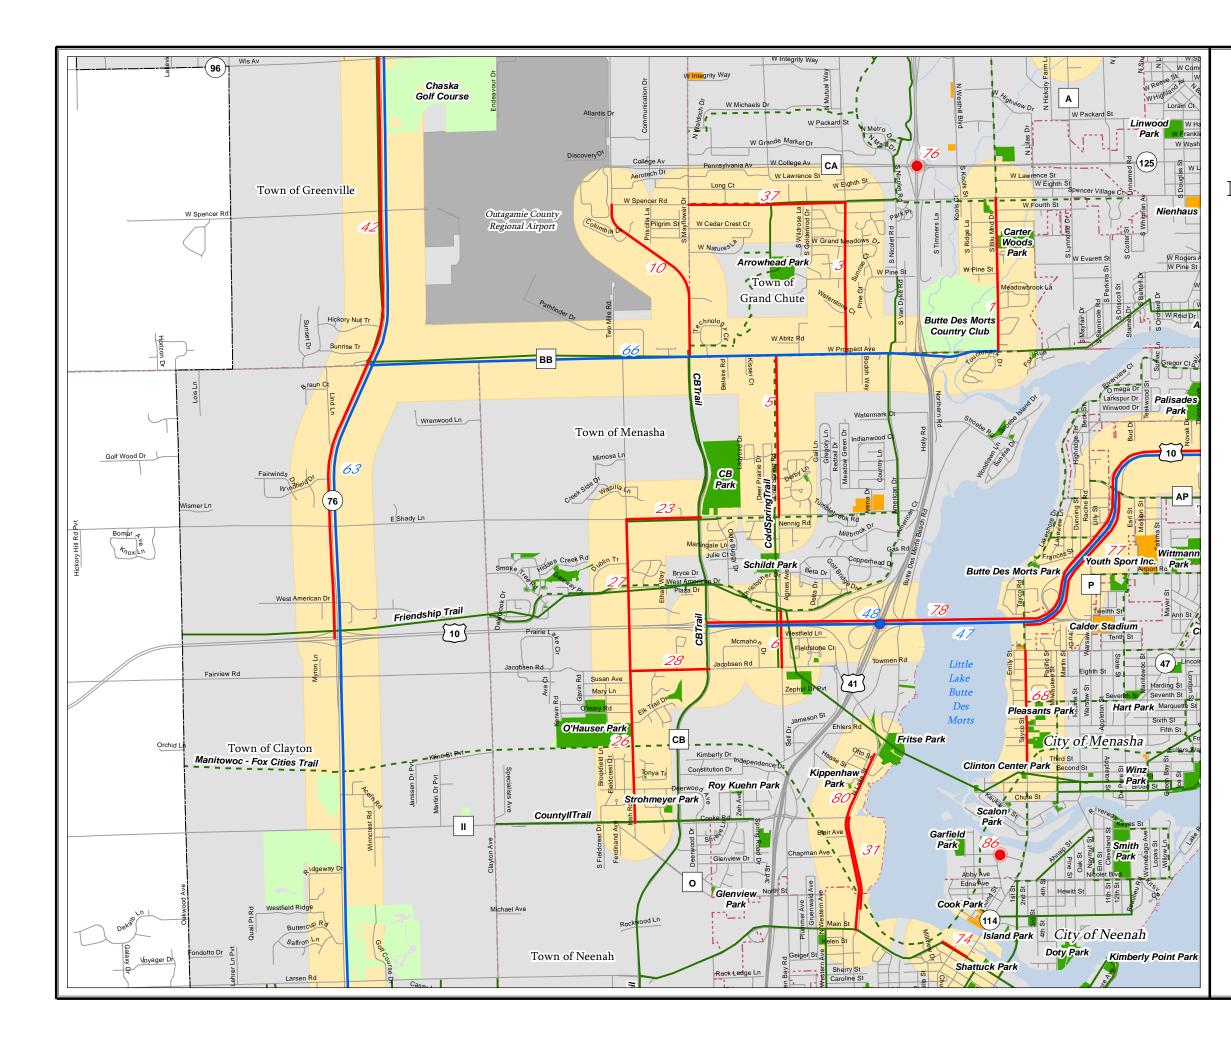

Exhibit 3-1(a-c) display 2005, 2007 and 2009 PASER data on a map. Ratings 1-4 are identified in the red and represent "poor" roads that require structural improvements. Ratings 5-7 are identified in the green and represent "fair" roads that require capital preventative maintenance. Finally the ratings 8-10 are identified in the blue and represent "good" roads that require routine maintenance. The map allows the MPO to experience the system in its entirety and identify those areas that are lacking.

Figure 3-2 Fox Cities MPO PASER, 2005-2009

Source: 2005, 2007, 2009, WisDOT WISLR data