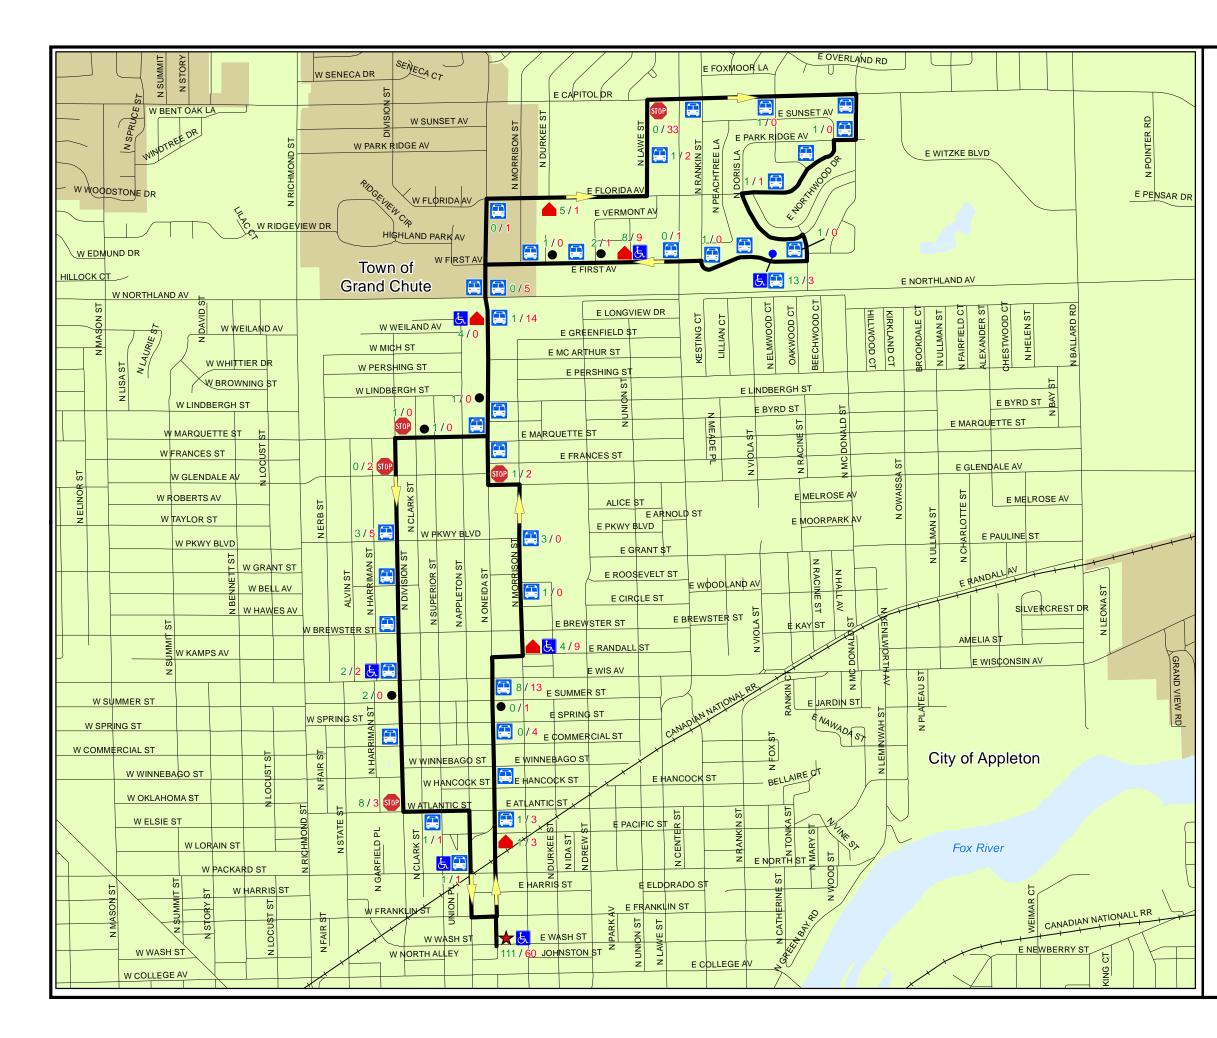

#### Transit

The Valley Transit System, which is owned and operated by the City of Appleton, provides transit services throughout the Fox Cities Urbanized Area. Such services include fixed route bus service, paratransit service (Valley Transit II), Connector and Call-A-Ride service. These services are contracted out to municipalities which contribute financially. As of April 2007, these municipalities included: the Cities of Appleton, Kaukauna, Menasha, and Neenah, the Towns of Buchanan, Grand Chute, and Menasha; the Villages of Kimberly and Little Chute; as well as Calumet, Outagamie, and Winnebago Counties.

Valley Transit is currently facing a very serious challenge due to the 2010 census MPO population projection. MPO populations in excess of 200,000 persons are reclassified as a Transportation Management Area (TMA) instead of an MPO. There are many federal implications to this reclassification including a decrease in funding for Valley Transit. Valley

Transit will be facing a major loss of federal funding sometime around the year 2012, based on the reclassification.

3-2