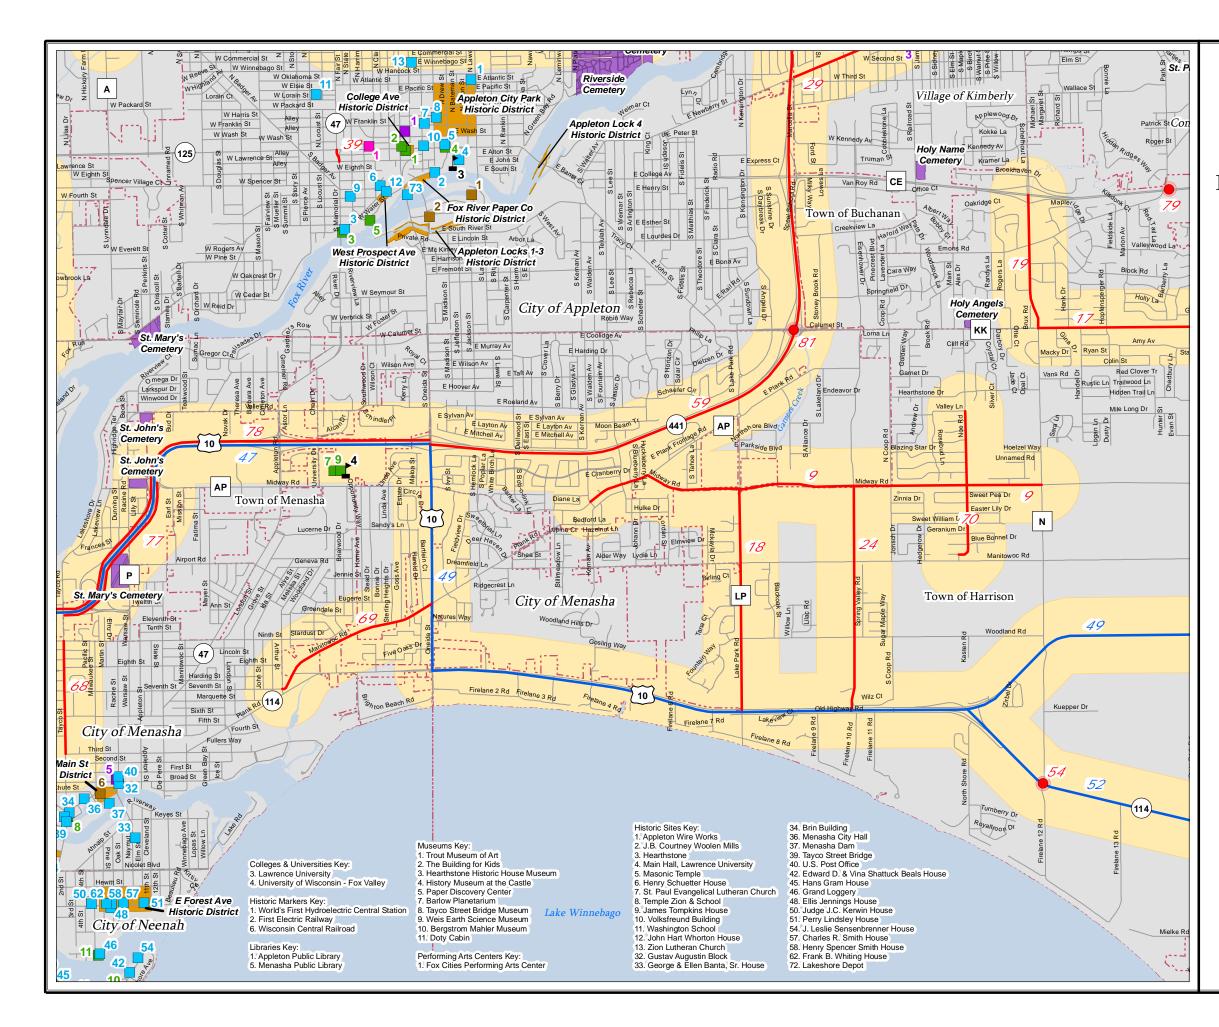

#### Environmental Mitigation

Environmental mitigation is a system level review on committed and planned transportation projects in relation to environmental attributes. It should be emphasized that the MPO's role in examining issues related to environmental mitigation is to scan system level issues, not a project level environmental impact document, which requires field work and specific analysis under the National Environmental Policy ACT (NEPA). Environmental attribute or set of attributes were GIS mapped showing the Fox Cities MPO Long Range Transportation/Land Use

projects and the proximity to each environmental resource. Buffers of one quarter mile are shown for improve/expand and new projects, while buffers of 250 feet are shown for bridge projects. It is assumed that potential impacts which must be mitigated for bridges are point specific. Environmental features with projects within proximity were analyzed and mitigation measures identified.

Exhibit 3-1(a-c) display 2005, 2007 and 2009 PASER data on a map. Ratings 1-4 are identified in the red and represent "poor" roads that require structural improvements. Ratings 5-7 are identified in the green and represent "fair" roads that require capital preventative maintenance. Finally the ratings 8-10 are identified in the blue and represent "good" roads that require routine maintenance. The map allows the MPO to experience the system in its entirety and identify those areas that are lacking.