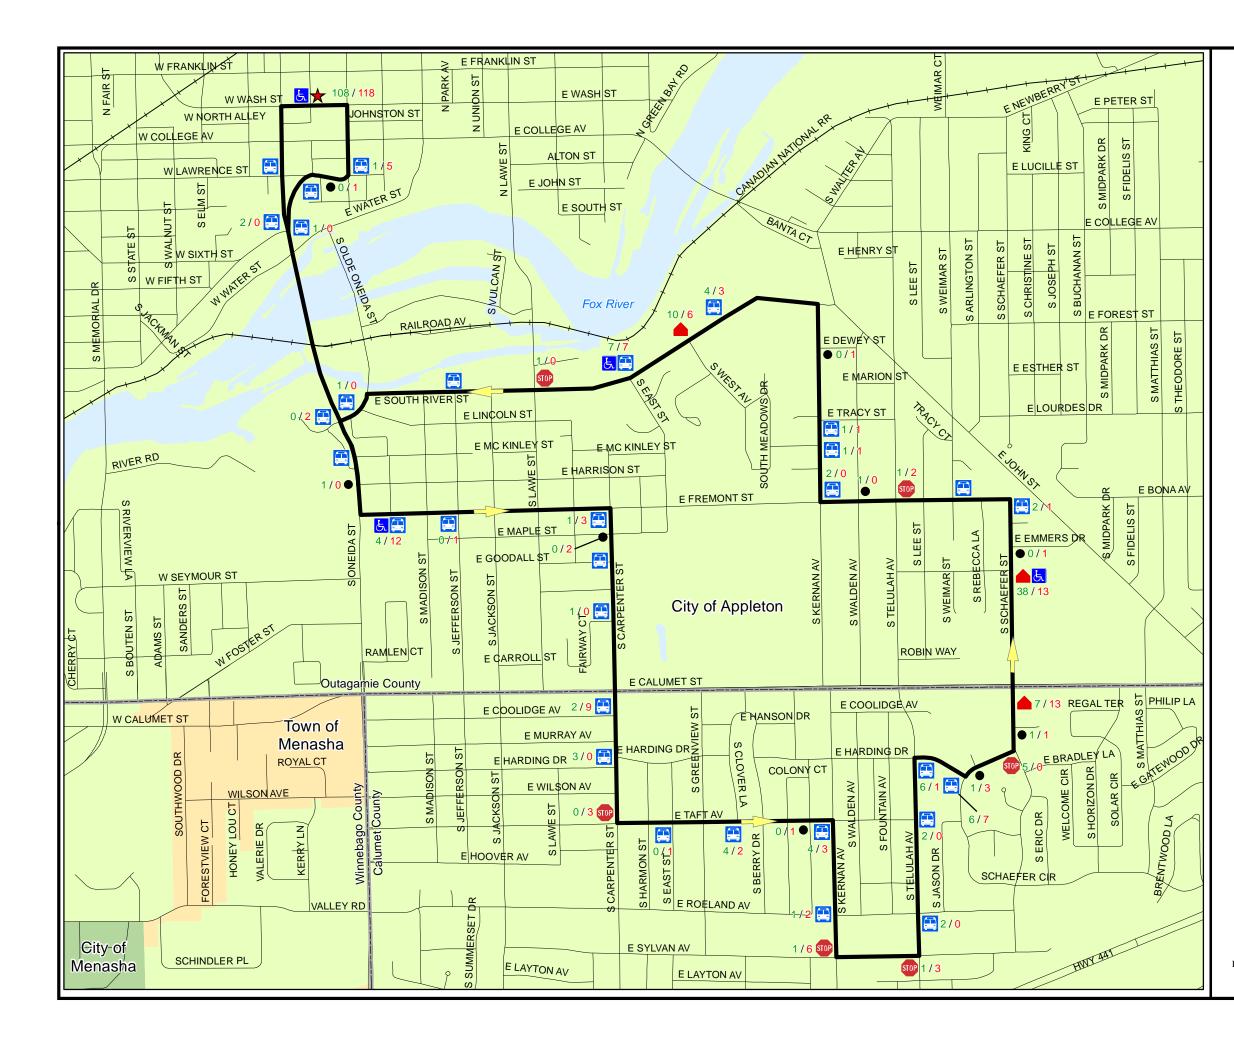

#### Transit

The Valley Transit System, which is owned and operated by the City of Appleton, provides transit services throughout the Fox Cities Urbanized Area. Such services include fixed route bus service, paratransit service (Valley Transit II), Connector and Call-A-Ride service. These services are contracted out to municipalities which contribute financially. As of April 2007, these municipalities included: the Cities of Appleton, Kaukauna, Menasha, and Neenah, the Towns of Buchanan, Grand Chute, and Menasha; the Villages of Kimberly and Little Chute; as well as Calumet, Outagamie, and Winnebago Counties.

Valley Transit is currently facing a very serious challenge due to the 2010 census MPO population projection. MPO populations in excess of 200,000 persons are reclassified as a Transportation Management Area (TMA) instead of an MPO. There are many federal implications to this reclassification including a decrease in funding for Valley Transit. Valley

Transit will be facing a major loss of federal funding sometime around the year 2012, based on the reclassification.

3-2