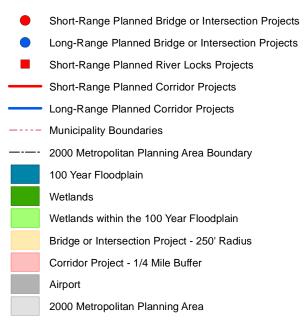

#### Environmental Mitigation

Environmental mitigation is a system level review on committed and planned transportation projects in relation to environmental attributes. It should be emphasized that the MPO's role in examining issues related to environmental mitigation is to scan system level issues, not a project level environmental impact document, which requires field work and specific analysis under the National Environmental Policy ACT (NEPA). Environmental attribute or set of attributes were GIS mapped showing the Fox Cities MPO Long Range Transportation/Land Use

projects and the proximity to each environmental resource. Buffers of one quarter mile are shown for improve/expand and new projects, while buffers of 250 feet are shown for bridge projects. It is assumed that potential impacts which must be mitigated for bridges are point specific. Environmental features with projects within proximity were analyzed and mitigation measures identified.