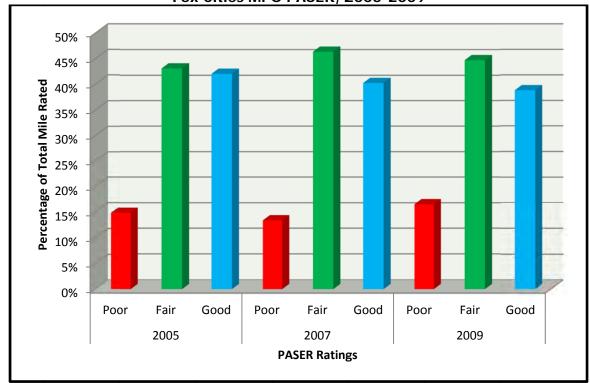

<sup>&</sup>lt;sup>3</sup> AASHTO Designation: PP 37-04

Figure 3-3a – 3-3c displays 2008 IRI ratings for Calumet, Outagamie and Winnebago Counties. The County's IRI ratings allow the MPO to track State and Federal road dynamics. The 2008 IRI data is a starting point that will be compared to future years to determine trends. In 2008 27.9 percent fall within 0-1 inches, 43.6 percent fall within 1-2 inches, 23.7 percent fall within 2-3 inches, 4.1 percent fall within 3-4 inches and finally 0.7 percent fall within 4-5 inches of the total Calumet, Outagamie and Winnebago County's State and Federal roads.

Source: 2008, WisDOT

Figure 3-3b 2008 Outagamie County IRI Ratings

Source: 2008, WisDOT

Figure 3-3c

Source: 2008, WisDOT