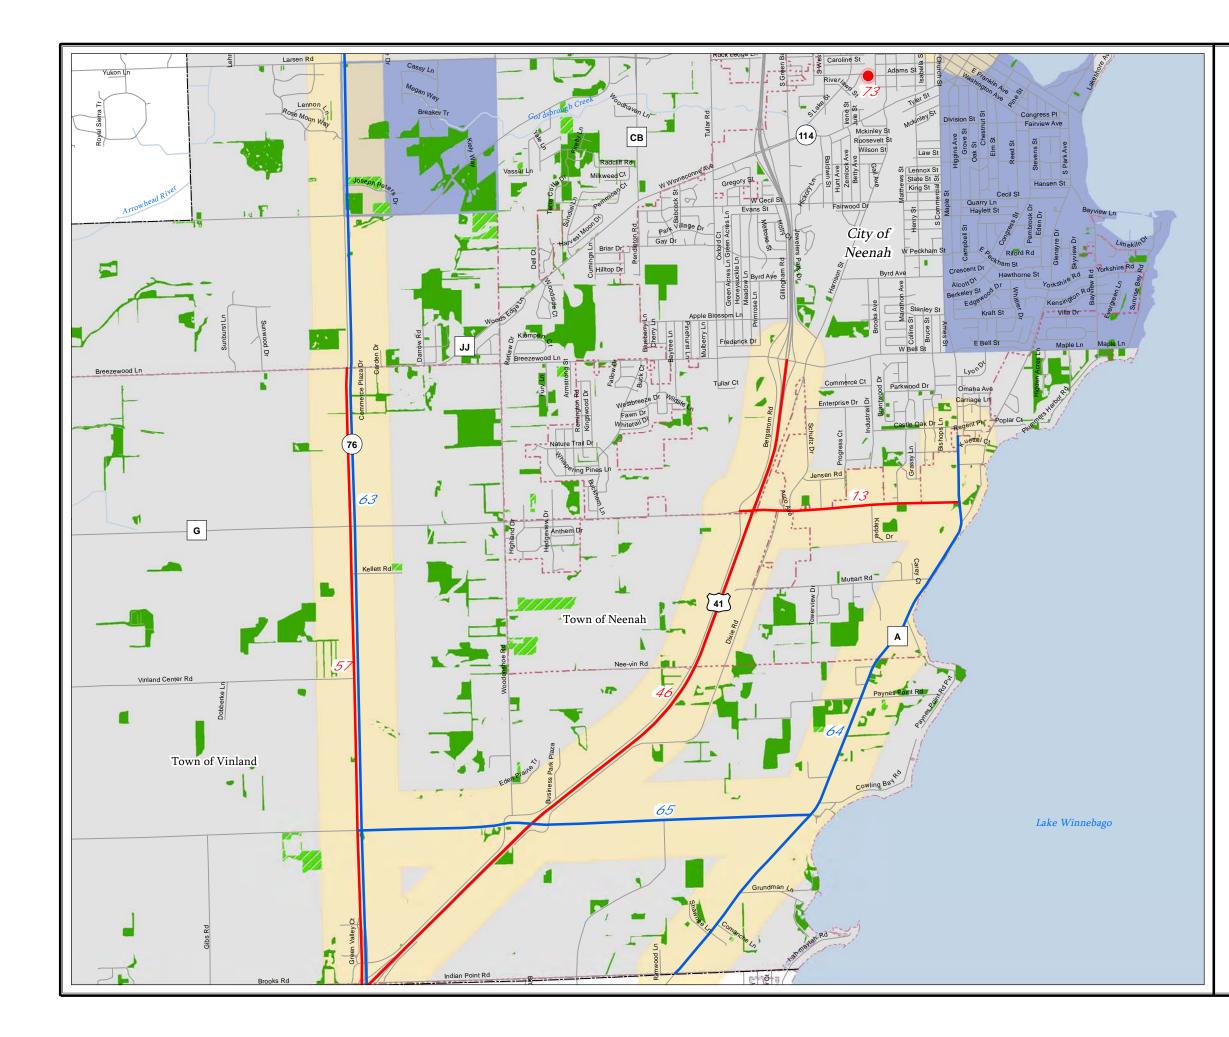

#### Environmental Mitigation

Environmental mitigation is a system level review on committed and planned transportation projects in relation to environmental attributes. It should be emphasized that the MPO's role in examining issues related to environmental mitigation is to scan system level issues, not a project level environmental impact document, which requires field work and specific analysis under the National Environmental Policy ACT (NEPA). Environmental attribute or set of attributes were GIS mapped showing the Fox Cities MPO Long Range Transportation/Land Use

projects and the proximity to each environmental resource. Buffers of one quarter mile are shown for improve/expand and new projects, while buffers of 250 feet are shown for bridge projects. It is assumed that potential impacts which must be mitigated for bridges are point specific. Environmental features with projects within proximity were analyzed and mitigation measures identified.

Exhibit 3-1(a-c) display 2005, 2007 and 2009 PASER data on a map. Ratings 1-4 are identified in the red and represent "poor" roads that require structural improvements. Ratings 5-7 are identified in the green and represent "fair" roads that require capital preventative maintenance. Finally the ratings 8-10 are identified in the blue and represent "good" roads that require routine maintenance. The map allows the MPO to experience the system in its entirety and identify those areas that are lacking.