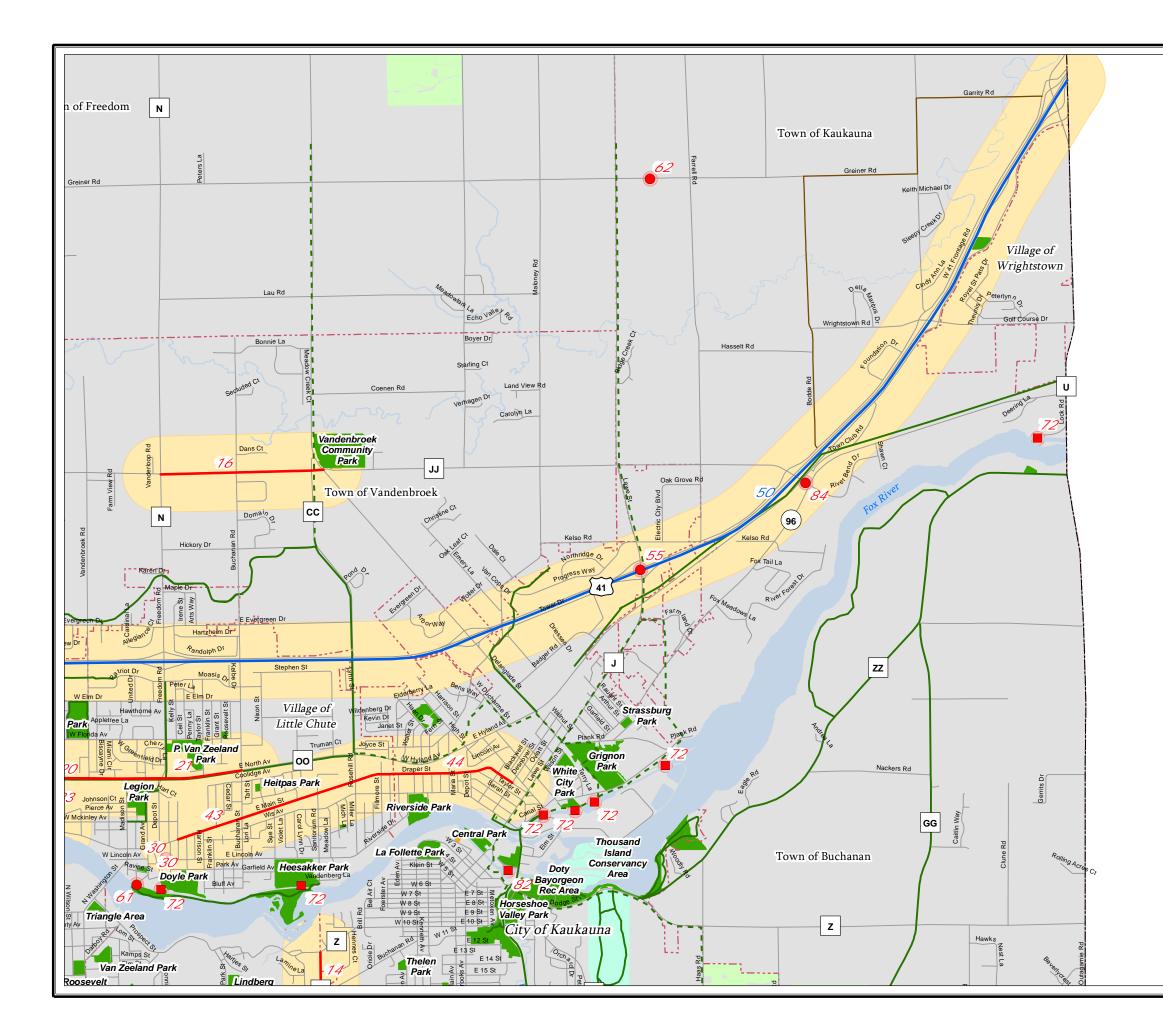

| Exhibit 7-5                 | Fox Cities (Appleton) MPO Area Recommended Projects                                  | 7 00    |
|-----------------------------|--------------------------------------------------------------------------------------|---------|
|                             | Wildlife Resources                                                                   | 7-99    |
| Exhibit 7-5                 | Insert A - Fox Cities (Appleton) MPO Area Recommended Projects                       | 7 101   |
| Exhibit 7-5                 | Wildlife Resources<br>Insert B - Fox Cities (Appleton) MPO Area Recommended Projects | /-101   |
| EXHIDIT 7-5                 | Wildlife Resources                                                                   | 7-103   |
|                             |                                                                                      |         |
| Exhibit 7-5                 | Insert C - Fox Cities (Appleton) MPO Area Recommended Projects                       |         |
|                             | Wildlife Resources                                                                   | 7-105   |
| Exhibit 7-5                 | Insert D - Fox Cities (Appleton) MPO Area Recommended Projects                       |         |
|                             | Wildlife Resources                                                                   | 7-107   |
| Exhibit 7-5                 | Insert E - Fox Cities (Appleton) MPO Area Recommended Projects                       |         |
|                             | Wildlife Resources                                                                   | 7-109   |
| Exhibit 7-5                 | Insert F - Fox Cities (Appleton) MPO Area Recommended Projects                       |         |
|                             | Wildlife Resources                                                                   | 7-111   |
| Exhibit 7-5                 | Insert G - Fox Cities (Appleton) MPO Area Recommended Projects                       |         |
|                             | Wildlife Resources                                                                   | 7-113   |
| Exhibit 7-6                 | Fox Cities (Appleton) MPO Area Recommended Projects                                  |         |
|                             | Parks, Open Space & Recreational Resources                                           | 7-115   |
| Exhibit 7-6                 | Insert A - Fox Cities (Appleton) MPO Area Recommended Projects                       |         |
|                             | Parks, Open Space & Recreational Resources                                           | 7-117   |
| Exhibit 7-6                 | Insert B - Fox Cities (Appleton) MPO Area Recommended Projects                       |         |
|                             | Parks, Open Space & Recreational Resources                                           | 7-119   |
| Exhibit 7-6                 | Insert C - Fox Cities (Appleton) MPO Area Recommended Projects                       |         |
|                             | Parks, Open Space & Recreational Resources                                           | 7-121   |
| Exhibit 7-6                 | Insert D - Fox Cities (Appleton) MPO Area Recommended Projects                       |         |
|                             | Parks, Open Space & Recreational Resources                                           | 7-123   |
| Exhibit 7-6                 | Insert E - Fox Cities (Appleton) MPO Area Recommended Projects                       |         |
| <b>E</b> 1 11 11 <b>P</b> / | Parks, Open Space & Recreational Resources                                           | 7-125   |
| Exhibit 7-6                 | Insert F - Fox Cities (Appleton) MPO Area Recommended Projects                       | 7 4 6 7 |
| <b>F 1 1 1 1 7 7</b>        | Parks, Open Space & Recreational Resources                                           | /-12/   |
| Exhibit 7-6                 | Insert G - Fox Cities (Appleton) MPO Area Recommended Projects                       | 7 100   |
|                             | Parks, Open Space & Recreational Resources                                           | /-129   |
| Exhibit 7-7                 | Fox Cities Area (Appleton) MPO Recommended Projects                                  | 7 1 2 1 |
| Exhibit 7-7                 | Cultural Features<br>Insert A - Fox Cities (Appleton) MPO Area Recommended Projects  | /-131   |
| EXHIDIT /-/                 | Cultural Features                                                                    | 7 1 2 2 |
| Exhibit 7-7                 | Insert B - Fox Cities (Appleton) MPO Area Recommended Projects                       | 7-133   |
|                             | Cultural Features                                                                    | 7 125   |
| Exhibit 7-7                 | Insert C - Fox Cities (Appleton) MPO Area Recommended Projects                       | 7-155   |
|                             | Cultural Features                                                                    | 7-137   |
| Exhibit 7-7                 | Insert D - Fox Cities (Appleton) MPO Area Recommended Projects                       |         |
|                             | Cultural Features                                                                    | 7-139   |
| Exhibit 7-7                 | Insert E - Fox Cities (Appleton) MPO Area Recommended Projects                       | , 10,   |
|                             | Cultural Features                                                                    | 7-141   |
| Exhibit 7-7                 | Insert F - Fox Cities (Appleton) MPO Area Recommended Projects                       |         |
|                             | Cultural Features                                                                    | 7-143   |
| Exhibit 7-7                 | Insert G - Fox Cities (Appleton) MPO Area Recommended Projects                       |         |
|                             | Cultural Features                                                                    | 7-145   |

Exhibit 3-1(a-c) display 2005, 2007 and 2009 PASER data on a map. Ratings 1-4 are identified in the red and represent "poor" roads that require structural improvements. Ratings 5-7 are identified in the green and represent "fair" roads that require capital preventative maintenance. Finally the ratings 8-10 are identified in the blue and represent "good" roads that require routine maintenance. The map allows the MPO to experience the system in its entirety and identify those areas that are lacking.