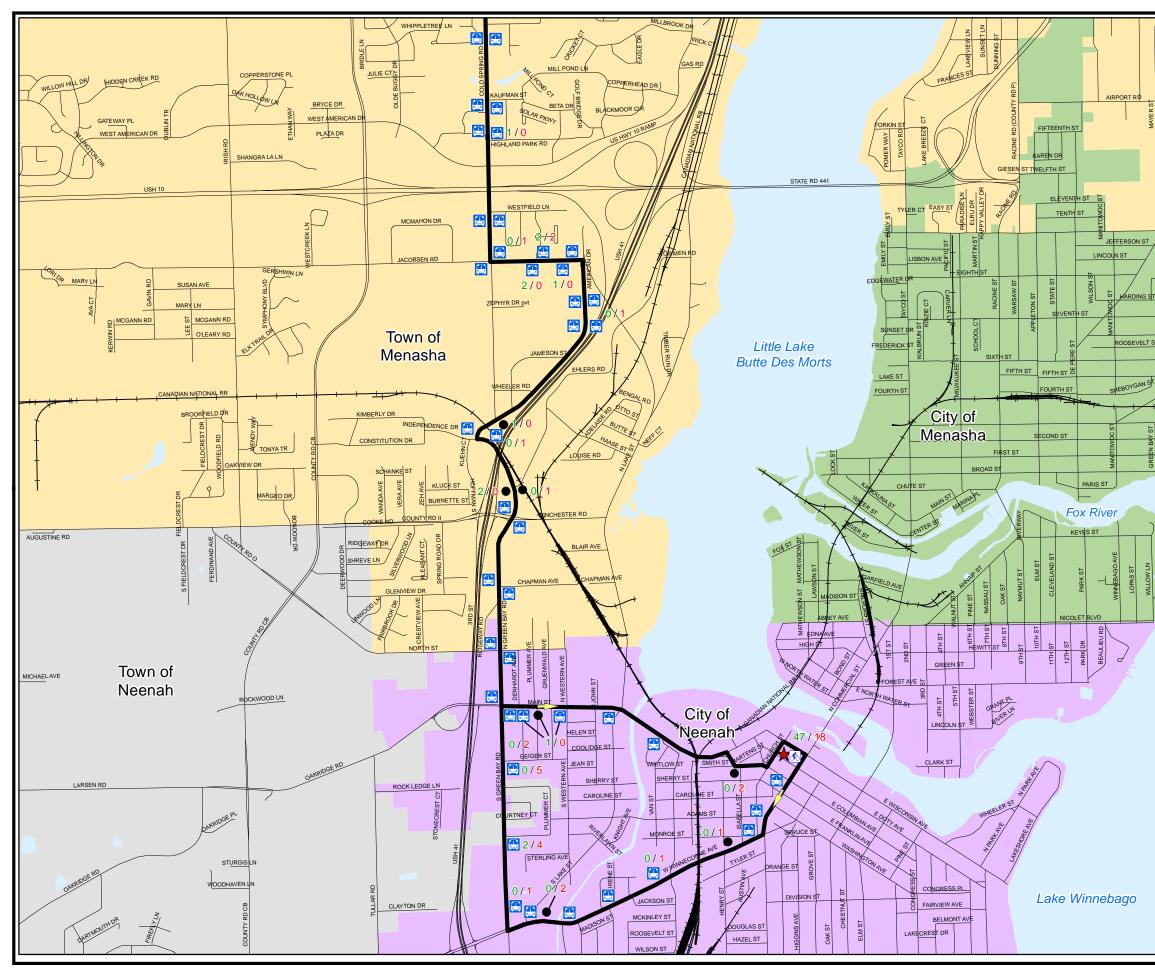

#### Transit

The Valley Transit System, which is owned and operated by the City of Appleton, provides transit services throughout the Fox Cities Urbanized Area. Such services include fixed route bus service, paratransit service (Valley Transit II), Connector and Call-A-Ride service. These services are contracted out to municipalities which contribute financially. As of April 2007, these municipalities included: the Cities of Appleton, Kaukauna, Menasha, and Neenah, the Towns of Buchanan, Grand Chute, and Menasha; the Villages of Kimberly and Little Chute; as well as Calumet, Outagamie, and Winnebago Counties.

#### <u>TRANSIT</u>