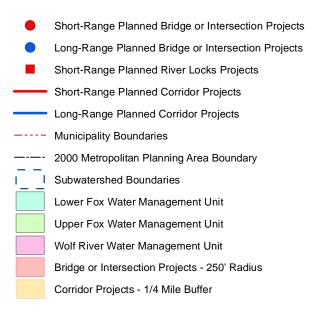

#### Environmental Mitigation

Environmental mitigation is a system level review on committed and planned transportation projects in relation to environmental attributes. It should be emphasized that the MPO's role in examining issues related to environmental mitigation is to scan system level issues, not a project level environmental impact document, which requires field work and specific analysis under the National Environmental Policy ACT (NEPA). Environmental attribute or set of attributes were GIS mapped showing the Fox Cities MPO Long Range Transportation/Land Use

projects and the proximity to each environmental resource. Buffers of one quarter mile are shown for improve/expand and new projects, while buffers of 250 feet are shown for bridge projects. It is assumed that potential impacts which must be mitigated for bridges are point specific. Environmental features with projects within proximity were analyzed and mitigation measures identified.

Exhibit 3-1(a-c) display 2005, 2007 and 2009 PASER data on a map. Ratings 1-4 are identified in the red and represent "poor" roads that require structural improvements. Ratings 5-7 are identified in the green and represent "fair" roads that require capital preventative maintenance. Finally the ratings 8-10 are identified in the blue and represent "good" roads that require routine maintenance. The map allows the MPO to experience the system in its entirety and identify those areas that are lacking.