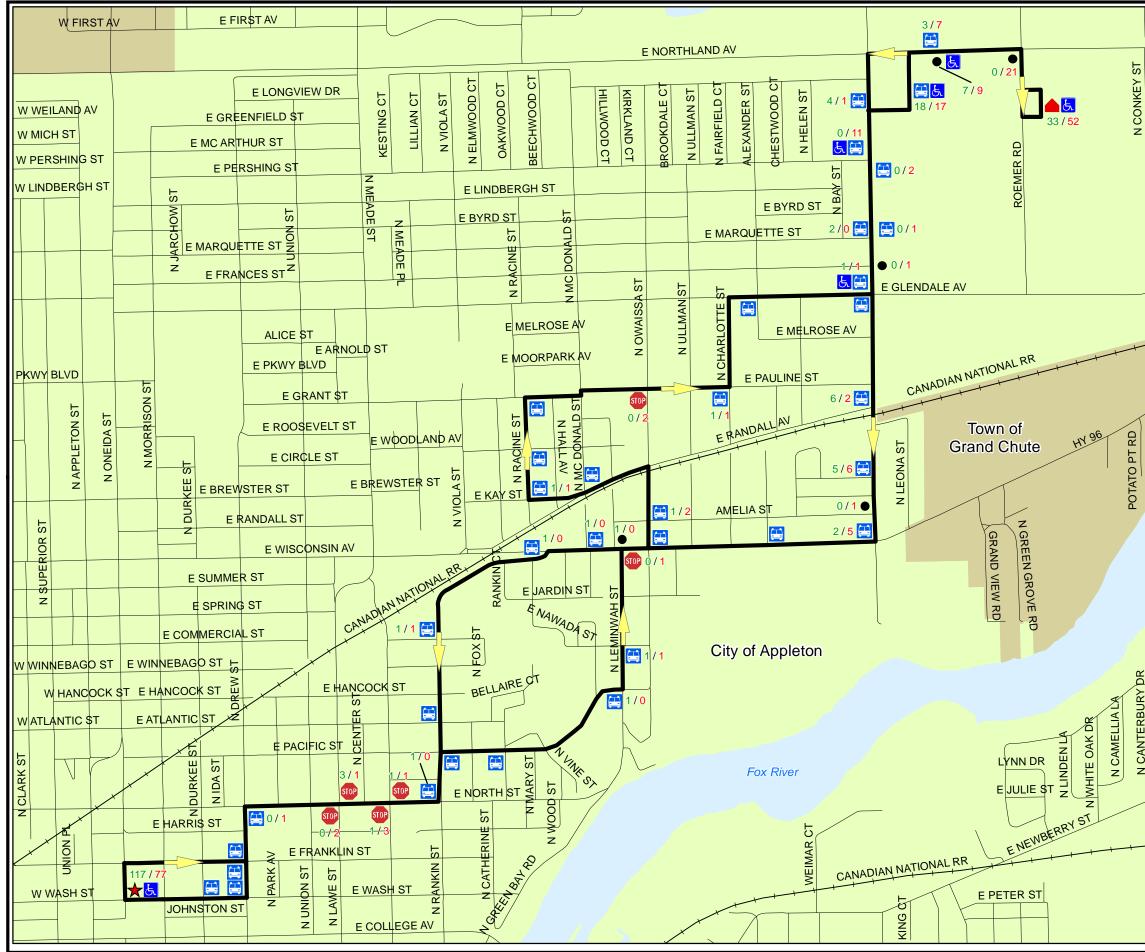

#### Transit

The Valley Transit System, which is owned and operated by the City of Appleton, provides transit services throughout the Fox Cities Urbanized Area. Such services include fixed route bus service, paratransit service (Valley Transit II), Connector and Call-A-Ride service. These services are contracted out to municipalities which contribute financially. As of April 2007, these municipalities included: the Cities of Appleton, Kaukauna, Menasha, and Neenah, the Towns of Buchanan, Grand Chute, and Menasha; the Villages of Kimberly and Little Chute; as well as Calumet, Outagamie, and Winnebago Counties.

#### <u>TRANSIT</u>