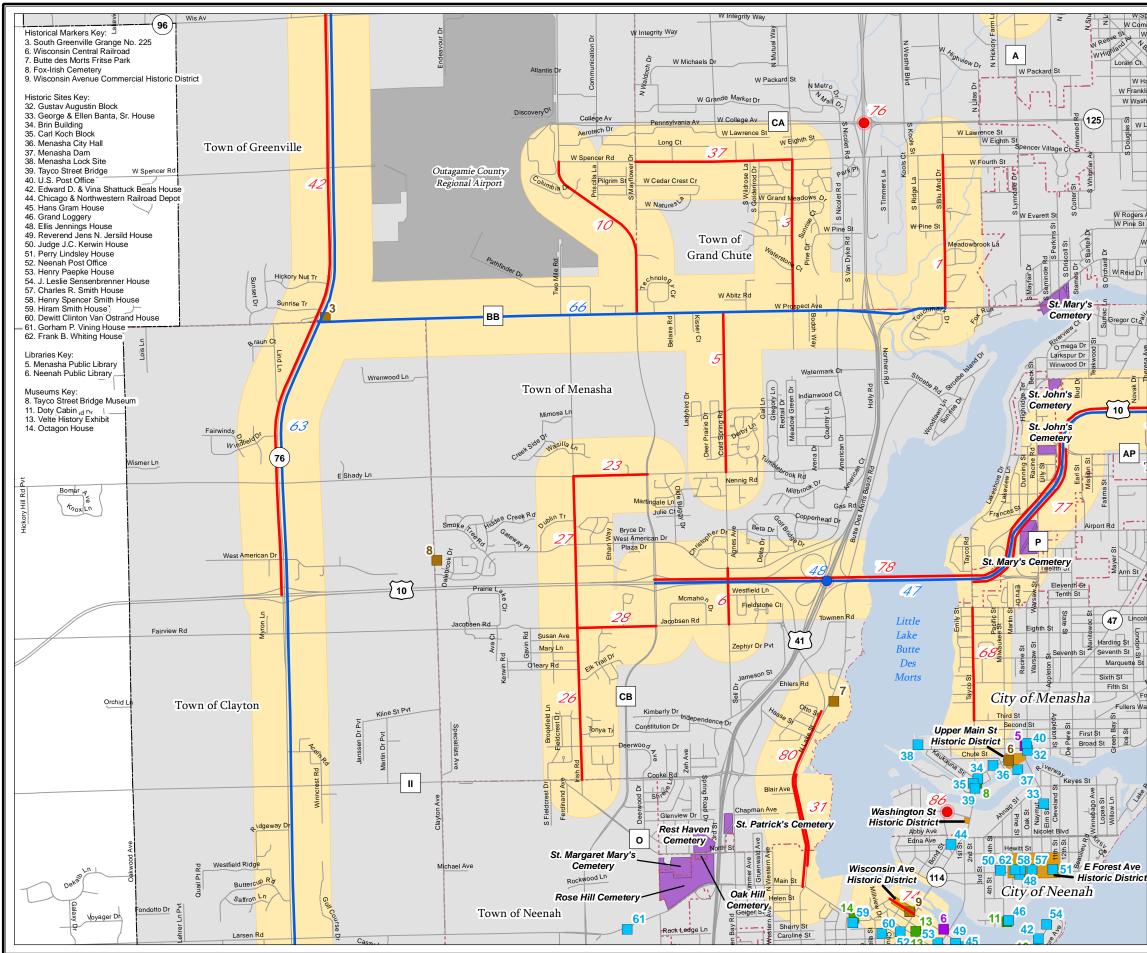

#### Environmental Mitigation

Environmental mitigation is a system level review on committed and planned transportation projects in relation to environmental attributes. It should be emphasized that the MPO's role in examining issues related to environmental mitigation is to scan system level issues, not a project level environmental impact document, which requires field work and specific analysis under the National Environmental Policy ACT (NEPA). Environmental attribute or set of attributes were GIS mapped showing the Fox Cities MPO Long Range Transportation/Land Use

projects and the proximity to each environmental resource. Buffers of one quarter mile are shown for improve/expand and new projects, while buffers of 250 feet are shown for bridge projects. It is assumed that potential impacts which must be mitigated for bridges are point specific. Environmental features with projects within proximity were analyzed and mitigation measures identified.

Exhibit 3-1(a-c) display 2005, 2007 and 2009 PASER data on a map. Ratings 1-4 are identified in the red and represent "poor" roads that require structural improvements. Ratings 5-7 are identified in the green and represent "fair" roads that require capital preventative maintenance. Finally the ratings 8-10 are identified in the blue and represent "good" roads that require routine maintenance. The map allows the MPO to experience the system in its entirety and identify those areas that are lacking.