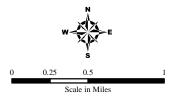

Exhibit 3-1(a-c) display 2005, 2007 and 2009 PASER data on a map. Ratings 1-4 are identified in the red and represent "poor" roads that require structural improvements. Ratings 5-7 are identified in the green and represent "fair" roads that require capital preventative maintenance. Finally the ratings 8-10 are identified in the blue and represent "good" roads that require routine maintenance. The map allows the MPO to experience the system in its entirety and identify those areas that are lacking.

Figure 3-2 Fox Cities MPO PASER, 2005-2009

Source: 2005, 2007, 2009, WisDOT WISLR data