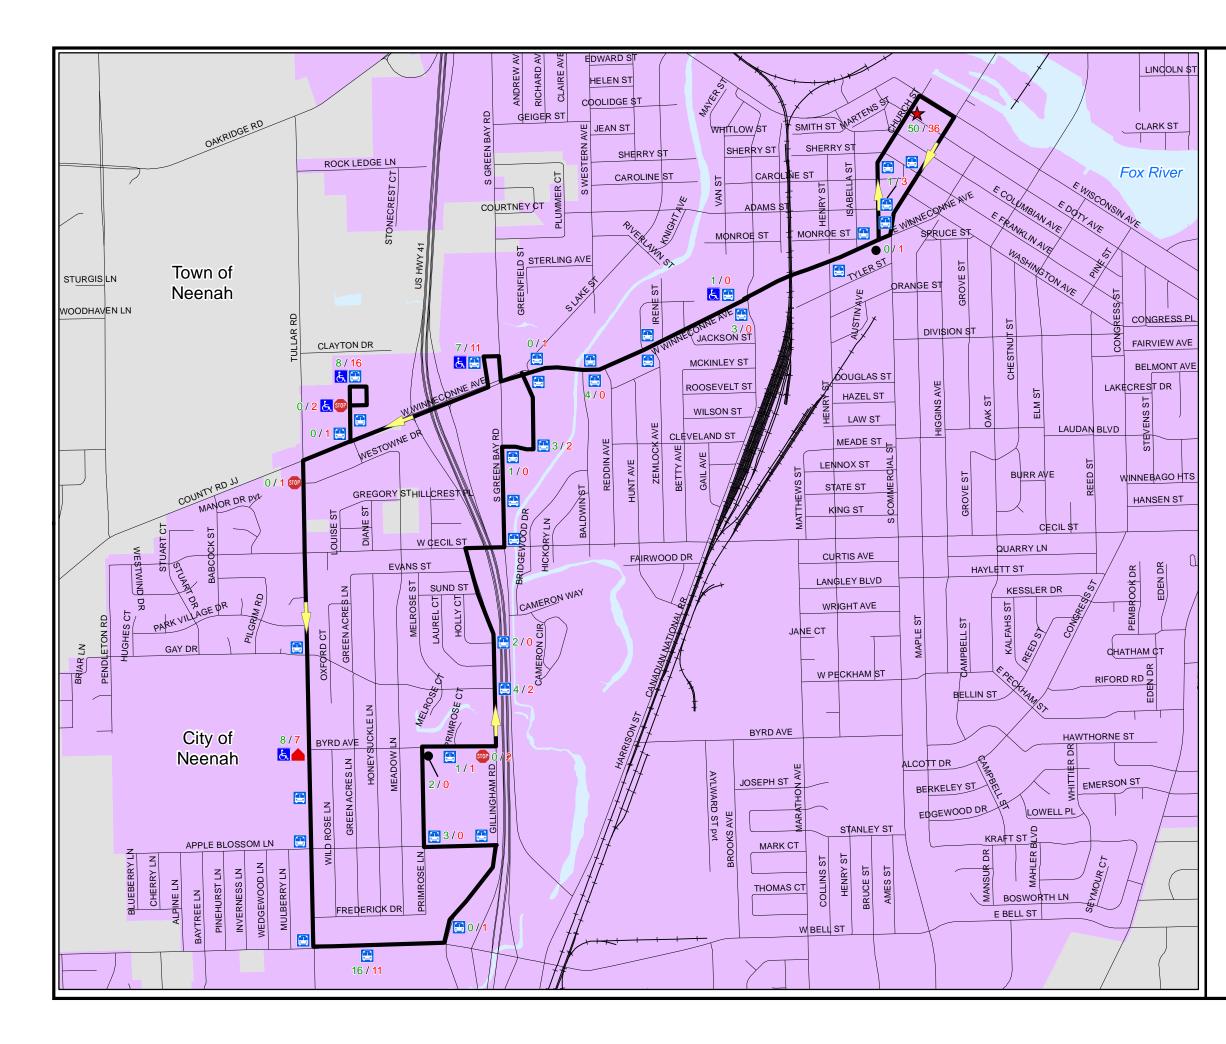

#### Transit

The Valley Transit System, which is owned and operated by the City of Appleton, provides transit services throughout the Fox Cities Urbanized Area. Such services include fixed route bus service, paratransit service (Valley Transit II), Connector and Call-A-Ride service. These services are contracted out to municipalities which contribute financially. As of April 2007, these municipalities included: the Cities of Appleton, Kaukauna, Menasha, and Neenah, the Towns of Buchanan, Grand Chute, and Menasha; the Villages of Kimberly and Little Chute; as well as Calumet, Outagamie, and Winnebago Counties.

#### <u>TRANSIT</u>