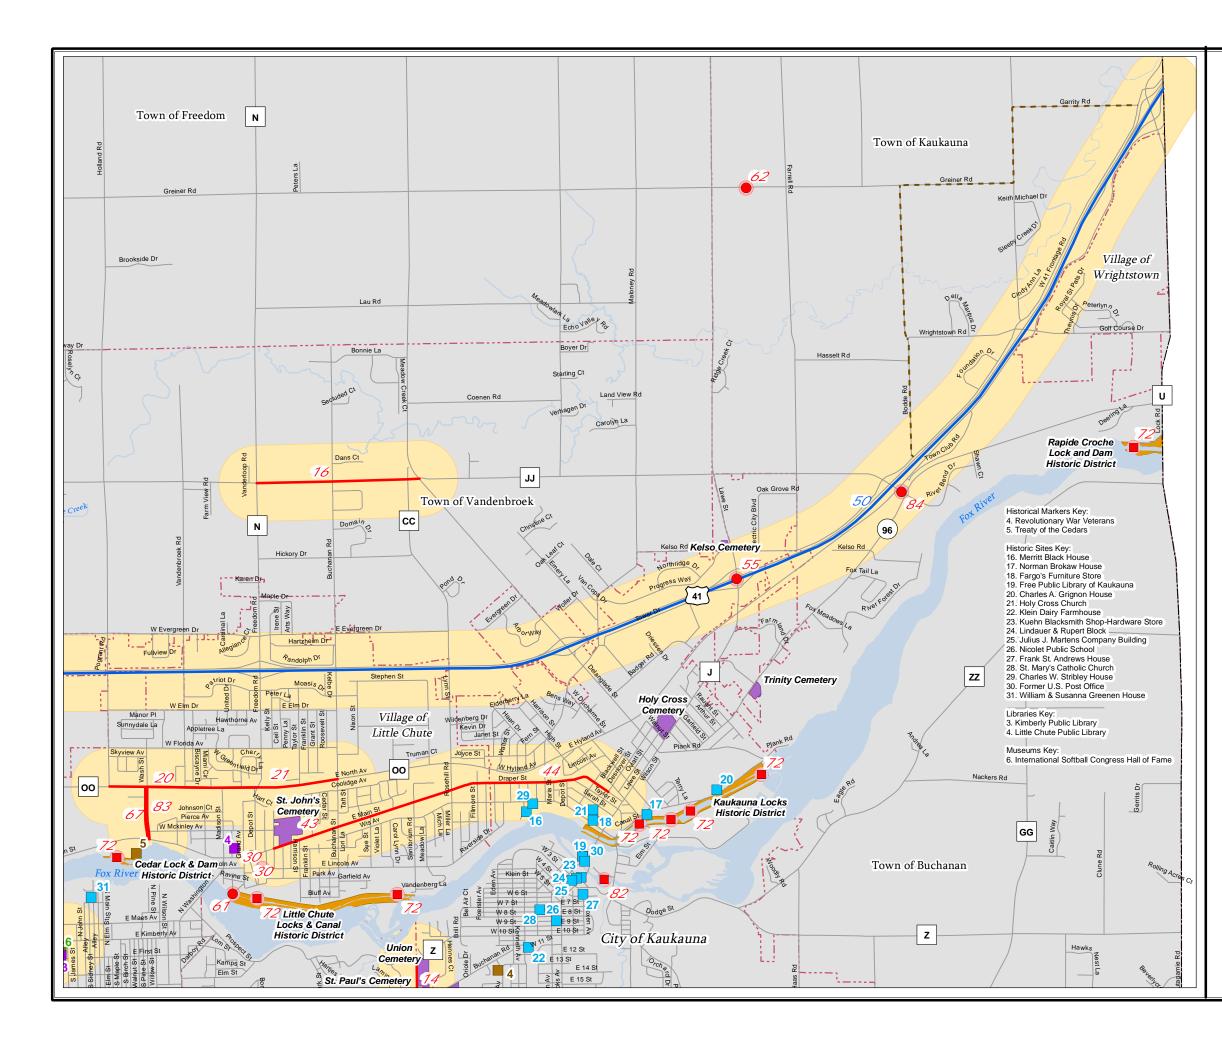

#### Environmental Mitigation

Environmental mitigation is a system level review on committed and planned transportation projects in relation to environmental attributes. It should be emphasized that the MPO's role in examining issues related to environmental mitigation is to scan system level issues, not a project level environmental impact document, which requires field work and specific analysis under the National Environmental Policy ACT (NEPA). Environmental attribute or set of attributes were GIS mapped showing the Fox Cities MPO Long Range Transportation/Land Use

projects and the proximity to each environmental resource. Buffers of one quarter mile are shown for improve/expand and new projects, while buffers of 250 feet are shown for bridge projects. It is assumed that potential impacts which must be mitigated for bridges are point specific. Environmental features with projects within proximity were analyzed and mitigation measures identified.

Exhibit 3-1(a-c) display 2005, 2007 and 2009 PASER data on a map. Ratings 1-4 are identified in the red and represent "poor" roads that require structural improvements. Ratings 5-7 are identified in the green and represent "fair" roads that require capital preventative maintenance. Finally the ratings 8-10 are identified in the blue and represent "good" roads that require routine maintenance. The map allows the MPO to experience the system in its entirety and identify those areas that are lacking.