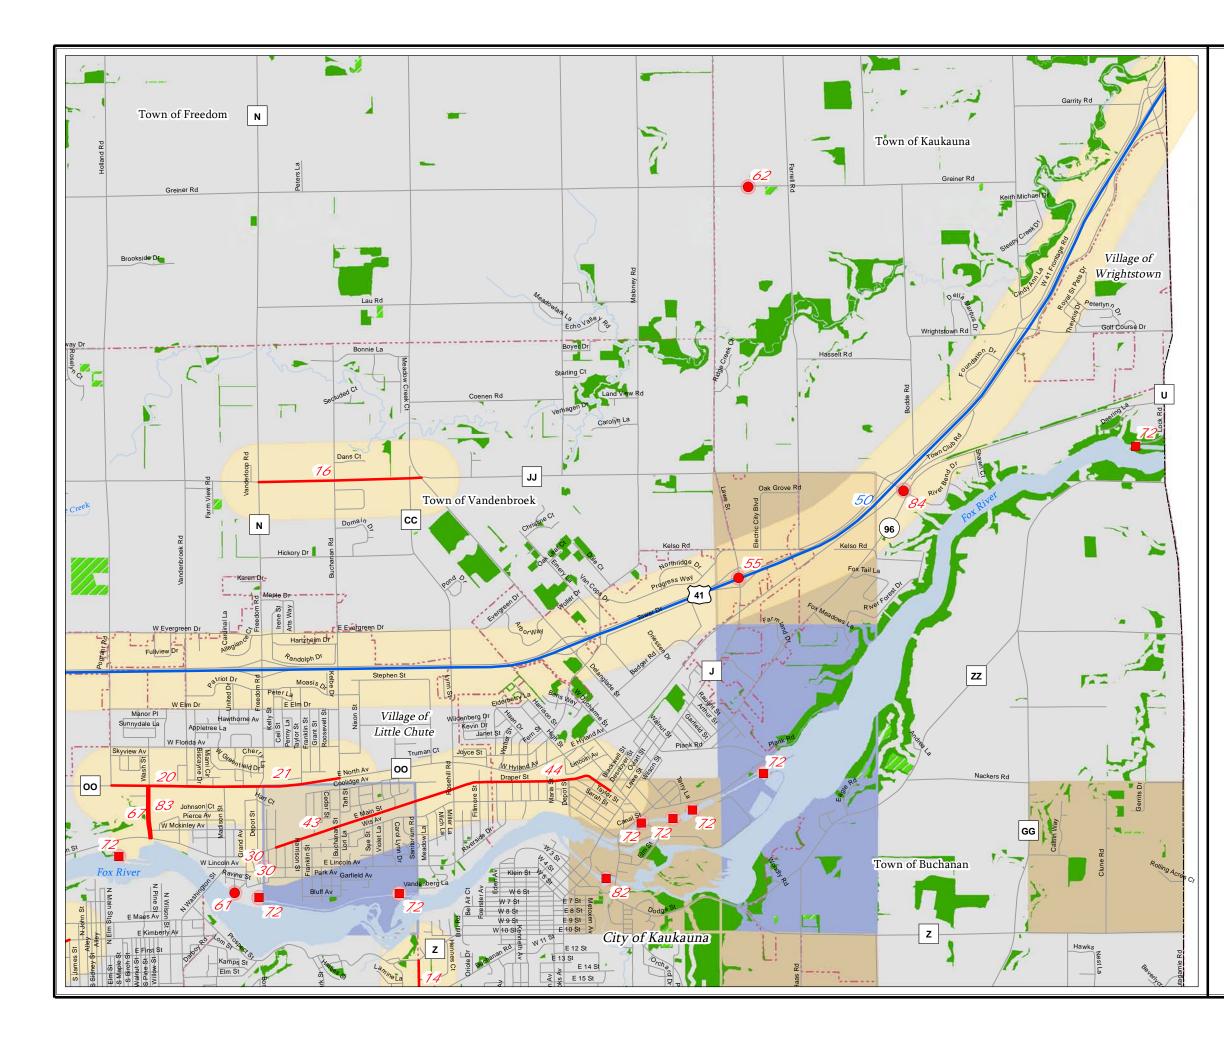

#### Environmental Mitigation

Environmental mitigation is a system level review on committed and planned transportation projects in relation to environmental attributes. It should be emphasized that the MPO's role in examining issues related to environmental mitigation is to scan system level issues, not a project level environmental impact document, which requires field work and specific analysis under the National Environmental Policy ACT (NEPA). Environmental attribute or set of attributes were GIS mapped showing the Fox Cities MPO Long Range Transportation/Land Use

projects and the proximity to each environmental resource. Buffers of one quarter mile are shown for improve/expand and new projects, while buffers of 250 feet are shown for bridge projects. It is assumed that potential impacts which must be mitigated for bridges are point specific. Environmental features with projects within proximity were analyzed and mitigation measures identified.