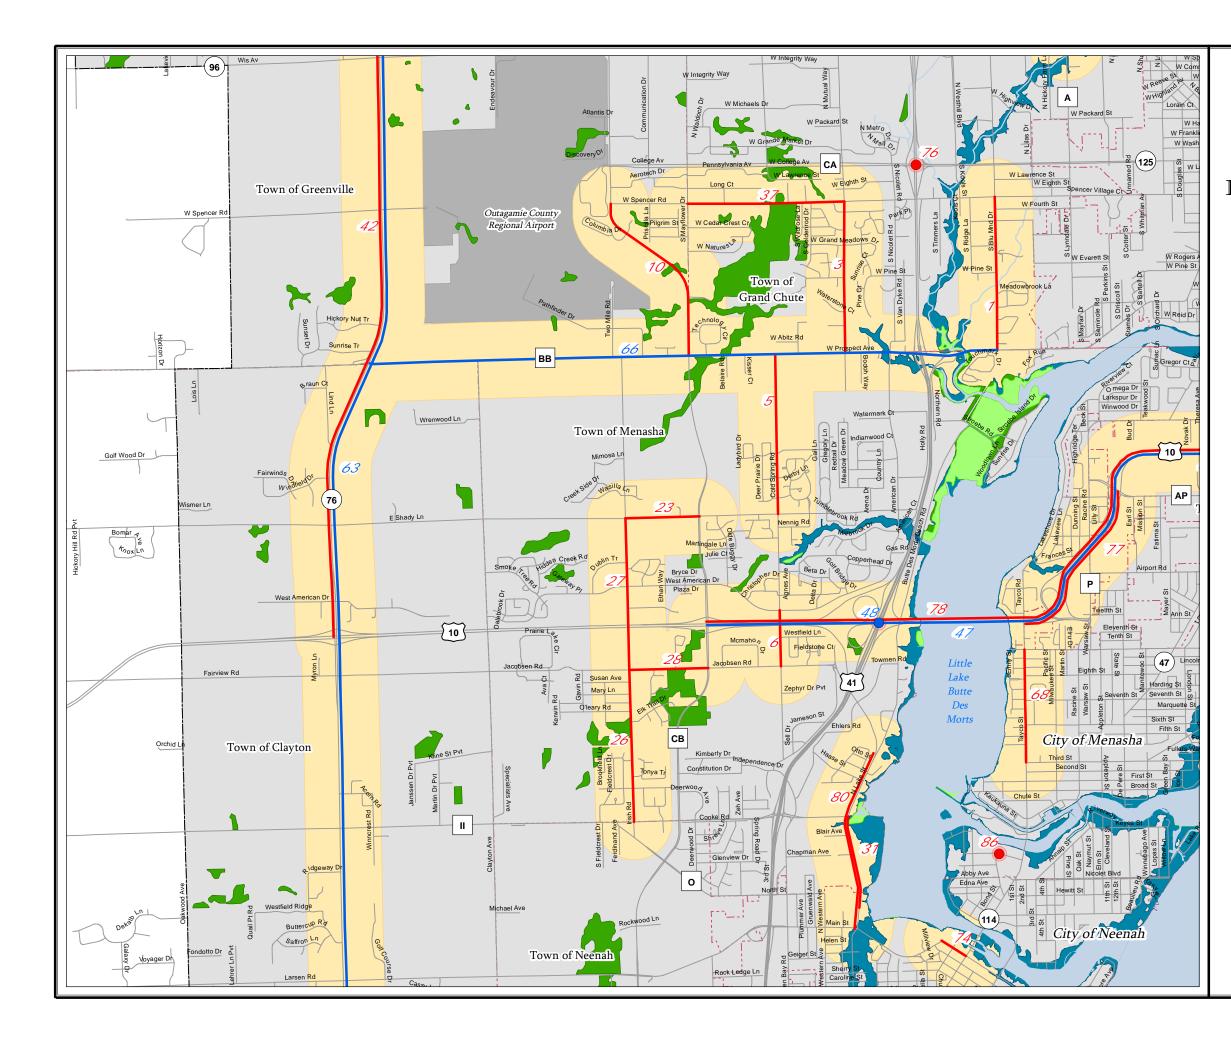

#### Environmental Mitigation

Environmental mitigation is a system level review on committed and planned transportation projects in relation to environmental attributes. It should be emphasized that the MPO's role in examining issues related to environmental mitigation is to scan system level issues, not a project level environmental impact document, which requires field work and specific analysis under the National Environmental Policy ACT (NEPA). Environmental attribute or set of attributes were GIS mapped showing the Fox Cities MPO Long Range Transportation/Land Use

projects and the proximity to each environmental resource. Buffers of one quarter mile are shown for improve/expand and new projects, while buffers of 250 feet are shown for bridge projects. It is assumed that potential impacts which must be mitigated for bridges are point specific. Environmental features with projects within proximity were analyzed and mitigation measures identified.