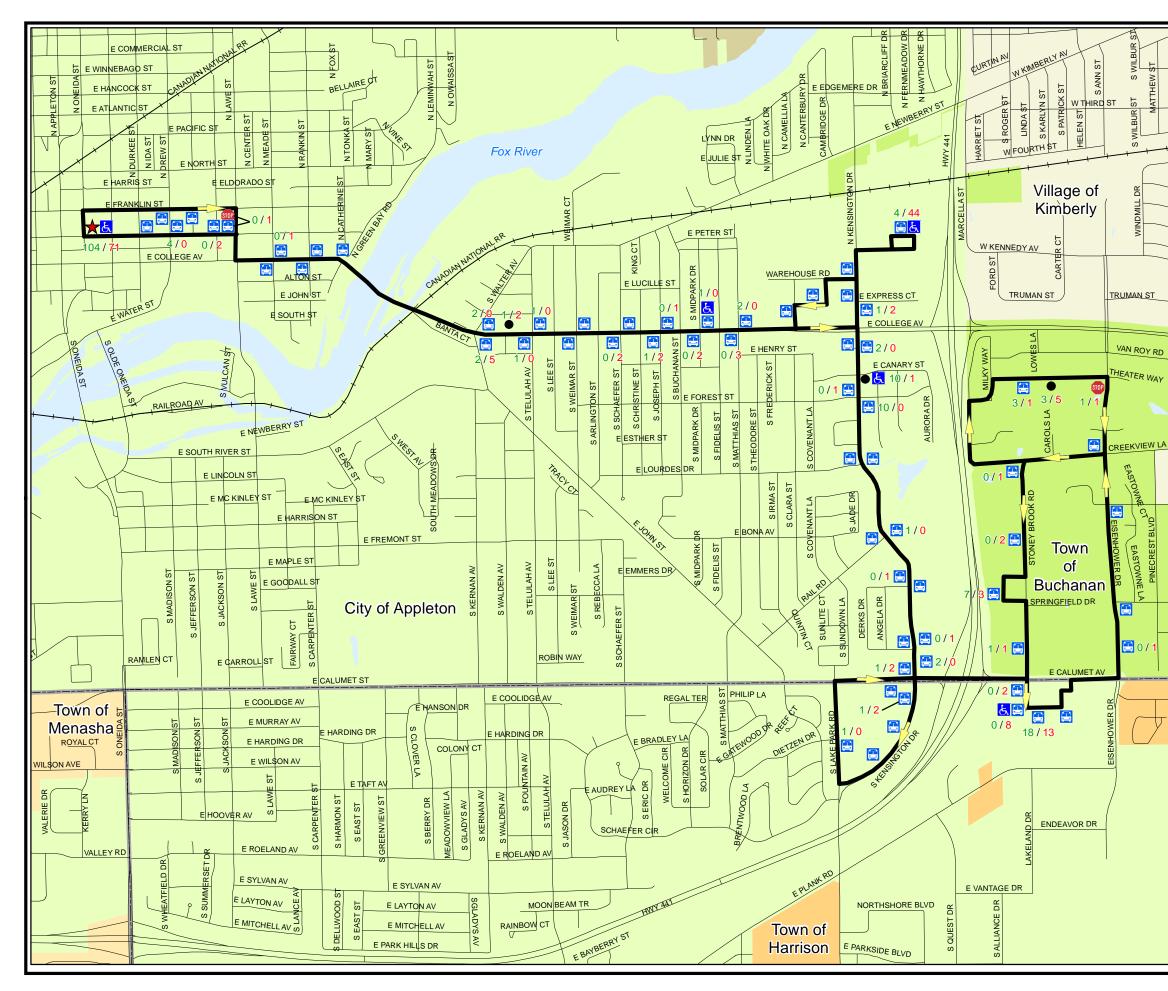

#### Transit

The Valley Transit System, which is owned and operated by the City of Appleton, provides transit services throughout the Fox Cities Urbanized Area. Such services include fixed route bus service, paratransit service (Valley Transit II), Connector and Call-A-Ride service. These services are contracted out to municipalities which contribute financially. As of April 2007, these municipalities included: the Cities of Appleton, Kaukauna, Menasha, and Neenah, the Towns of Buchanan, Grand Chute, and Menasha; the Villages of Kimberly and Little Chute; as well as Calumet, Outagamie, and Winnebago Counties.

Valley Transit is currently facing a very serious challenge due to the 2010 census MPO population projection. MPO populations in excess of 200,000 persons are reclassified as a Transportation Management Area (TMA) instead of an MPO. There are many federal implications to this reclassification including a decrease in funding for Valley Transit. Valley

Transit will be facing a major loss of federal funding sometime around the year 2012, based on the reclassification.

3-2