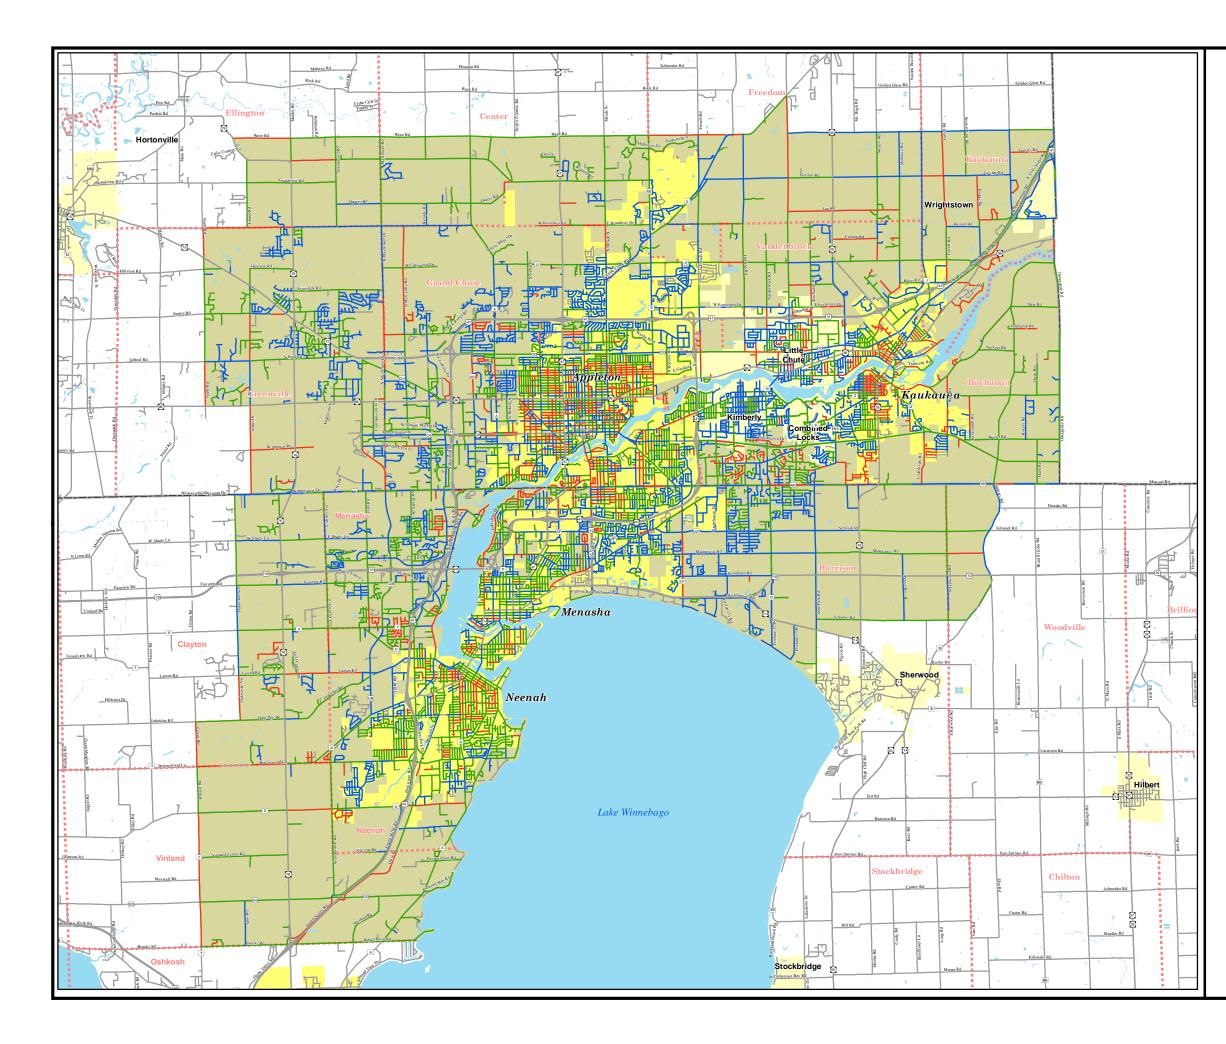

#### Transit

The Valley Transit System, which is owned and operated by the City of Appleton, provides transit services throughout the Fox Cities Urbanized Area. Such services include fixed route bus service, paratransit service (Valley Transit II), Connector and Call-A-Ride service. These services are contracted out to municipalities which contribute financially. As of April 2007, these municipalities included: the Cities of Appleton, Kaukauna, Menasha, and Neenah, the Towns of Buchanan, Grand Chute, and Menasha; the Villages of Kimberly and Little Chute; as well as Calumet, Outagamie, and Winnebago Counties.

Valley Transit is currently facing a very serious challenge due to the 2010 census MPO population projection. MPO populations in excess of 200,000 persons are reclassified as a Transportation Management Area (TMA) instead of an MPO. There are many federal implications to this reclassification including a decrease in funding for Valley Transit. Valley

Transit will be facing a major loss of federal funding sometime around the year 2012, based on the reclassification.

3-2