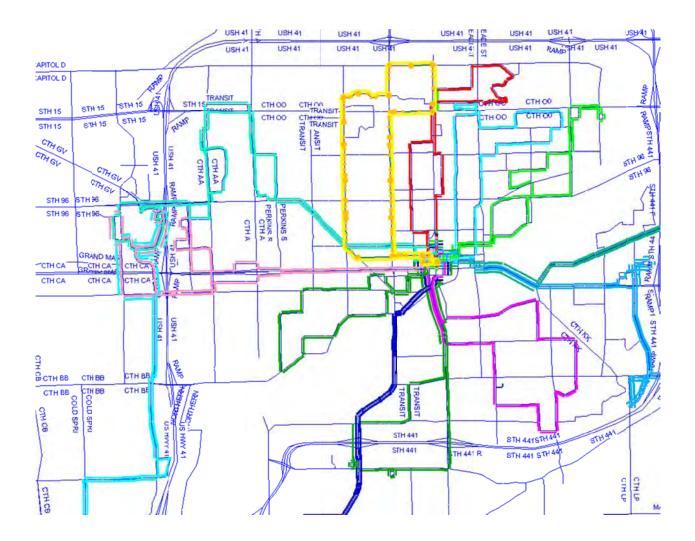

# <u>EXHIBITS</u>

| Exhibit 3-1a | PASER Ratings, Fox Cities MP0 2005 3-23                           |
|--------------|-------------------------------------------------------------------|
| Exhibit 3-1b | PASER Ratings, Fox Cities MPO 2007 3-25                           |
| Exhibit 3-1c | PASER Ratings, Fox Cities MPO 2009 3-27                           |
| Exhibit 3-2  | Valley Transit Service Overview 3-29                              |
| Exhibit 3-3a | Valley Transit, Route #1 - Midway 3-31                            |
| Exhibit 3-3b | Valley Transit, Route #2 - Prospect 3-33                          |
| Exhibit 3-3c | Valley Transit, Route #3 - Mason 3-35                             |
| Exhibit 3-3d | Valley Transit, Route #4 - Richmond 3-37                          |
| Exhibit 3-3e | Valley Transit, Route #5 - North Oneida 3-39                      |
| Exhibit 3-3f | Valley Transit, Route #6 - Meade 3-41                             |
| Exhibit 3-3g | Valley Transit, Route #7 - Ballard 3-43                           |
| Exhibit 3-3h | Valley Transit, Route #8 - Telulah 3-45                           |
| Exhibit 3-3i | Valley Transit, Route #10 - Neenah 3-47                           |
| Exhibit 3-3j | Valley Transit, Route #11 - East College - Buchanan               |
| Exhibit 3-3k | Valley Transit, Route #12 - Fox Valley Tech 3-51                  |
| Exhibit 3-3I | Valley Transit, Route #15 - West College (west half) 3-53         |
| Exhibit 3-3m | Valley Transit, Route #15 - West College (east half)              |
| Exhibit 3-3n | Valley Transit, Route #20 - Heart of the Valley (east half) 3-57  |
| Exhibit 3-30 | Valley Transit, Route #20 - Heart of the Valley (west half) 3-59  |
| Exhibit 3-3p | Valley Transit, Route #30 - Neenah/Menasha (south half)           |
| Exhibit 3-3q | Valley Transit, Route #15 - Neenah/Menasha (north half)           |
| Exhibit 3-3r | Valley Transit, Route #31 - East Neenah 3-65                      |
| Exhibit 3-3s | Valley Transit, Route #32 - West Neenah 3-67                      |
| Exhibit 3-3t | Valley Transit, Route #41 - West Fox Valley (south half) 3-69     |
| Exhibit 3-3u | Valley Transit, Route #41 - West Fox Valley (north half) 3-71     |
| Exhibit 5-1  | Consolidation of Routes 3 and 4 5-14                              |
| Exhibit 5-2  | Wisconsin Avenue Route 5-16                                       |
| Exhibit 5-3  | Greenville Route 5-17                                             |
| Exhibit 6-1  | Fox Cities MPO Area Recommended Projects                          |
|              | Minority (Non-White) Population Concentration (2000)              |
| Exhibit 6-2  | Fox Cities MPO Area Recommended Projects                          |
|              | Percent Households with Low to Extremely Low Income (2000) 6-5    |
| Exhibit 6-3  | Fox Cities MPO Area Fixed Transit Routes                          |
|              | Minority (Non-White) Population Concentration (2000)              |
| Exhibit 6-4  | Fox Cities MPO Area Fixed Transit Routes                          |
|              | Percent of Households with Low to Extremely Low Income (2000) 6-9 |
| Exhibit 7-1  | Fox Cities (Appleton) MPO Area Recommended Projects               |
|              | Geological Features & Farmland Resources                          |