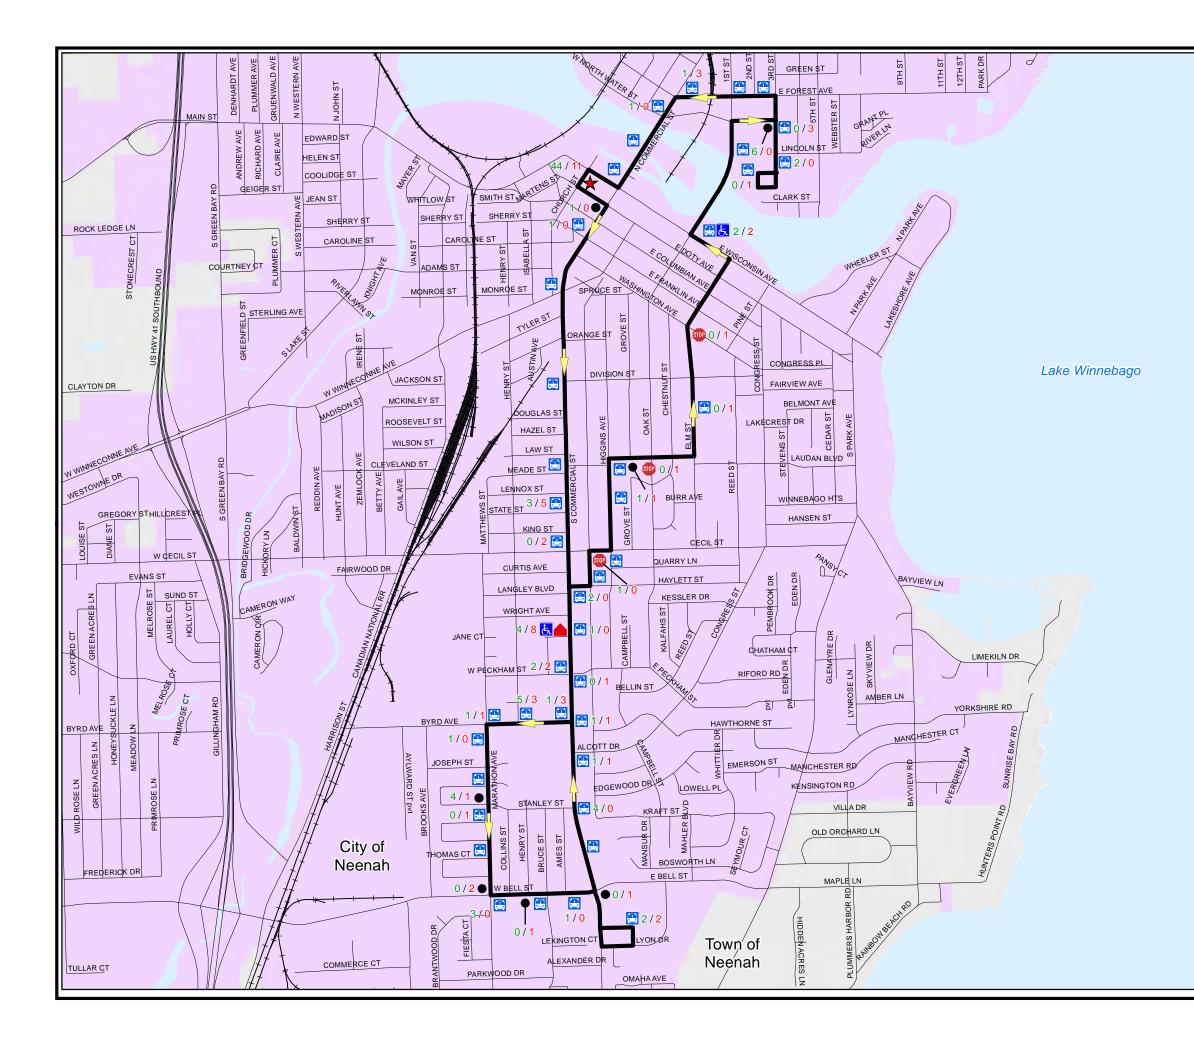

#### Transit

The Valley Transit System, which is owned and operated by the City of Appleton, provides transit services throughout the Fox Cities Urbanized Area. Such services include fixed route bus service, paratransit service (Valley Transit II), Connector and Call-A-Ride service. These services are contracted out to municipalities which contribute financially. As of April 2007, these municipalities included: the Cities of Appleton, Kaukauna, Menasha, and Neenah, the Towns of Buchanan, Grand Chute, and Menasha; the Villages of Kimberly and Little Chute; as well as Calumet, Outagamie, and Winnebago Counties.

Valley Transit is currently facing a very serious challenge due to the 2010 census MPO population projection. MPO populations in excess of 200,000 persons are reclassified as a Transportation Management Area (TMA) instead of an MPO. There are many federal implications to this reclassification including a decrease in funding for Valley Transit. Valley

Transit will be facing a major loss of federal funding sometime around the year 2012, based on the reclassification.

3-2