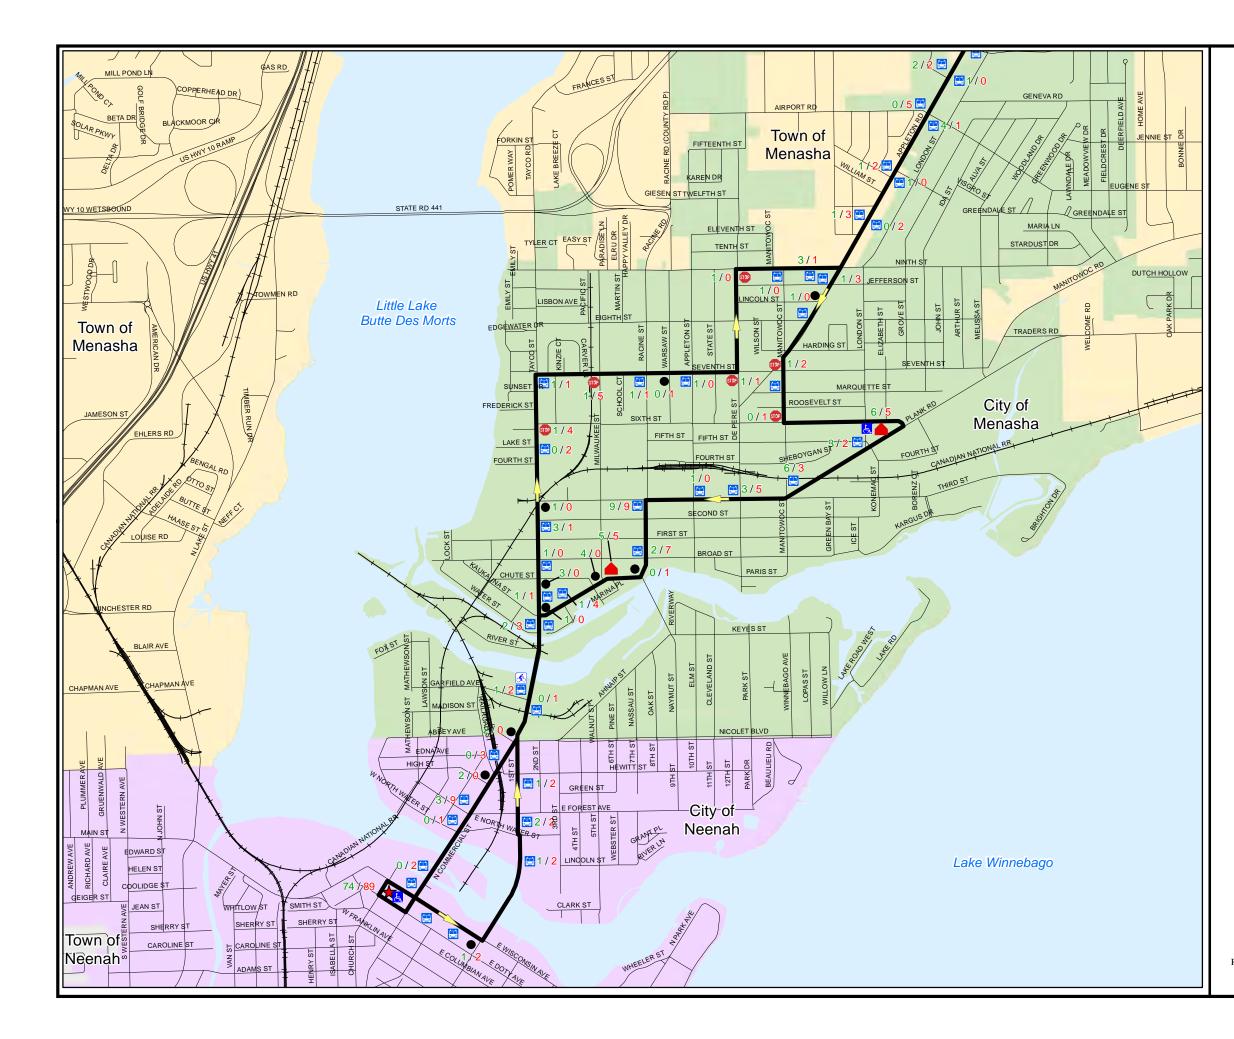

#### Transit

The Valley Transit System, which is owned and operated by the City of Appleton, provides transit services throughout the Fox Cities Urbanized Area. Such services include fixed route bus service, paratransit service (Valley Transit II), Connector and Call-A-Ride service. These services are contracted out to municipalities which contribute financially. As of April 2007, these municipalities included: the Cities of Appleton, Kaukauna, Menasha, and Neenah, the Towns of Buchanan, Grand Chute, and Menasha; the Villages of Kimberly and Little Chute; as well as Calumet, Outagamie, and Winnebago Counties.

Valley Transit is currently facing a very serious challenge due to the 2010 census MPO population projection. MPO populations in excess of 200,000 persons are reclassified as a Transportation Management Area (TMA) instead of an MPO. There are many federal implications to this reclassification including a decrease in funding for Valley Transit. Valley

Transit will be facing a major loss of federal funding sometime around the year 2012, based on the reclassification.

3-2

#### <u>TRANSIT</u>