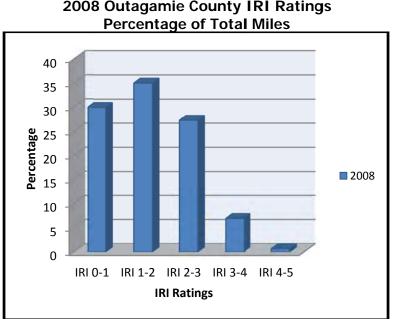

<sup>&</sup>lt;sup>3</sup> AASHTO Designation: PP 37-04

Figure 3-3a – 3-3c displays 2008 IRI ratings for Calumet, Outagamie and Winnebago Counties. The County's IRI ratings allow the MPO to track State and Federal road dynamics. The 2008 IRI data is a starting point that will be compared to future years to determine trends. In 2008 27.9 percent fall within 0-1 inches, 43.6 percent fall within 1-2 inches, 23.7 percent fall within 2-3 inches, 4.1 percent fall within 3-4 inches and finally 0.7 percent fall within 4-5 inches of the total Calumet, Outagamie and Winnebago County's State and Federal roads.

Source: 2008, WisDOT

Figure 3-3b 2008 Outagamie County IRI Ratings

Source: 2008, WisDOT

Figure 3-3c

Source: 2008, WisDOT