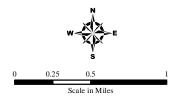

Exhibit 3-1(a-c) display 2005, 2007 and 2009 PASER data on a map. Ratings 1-4 are identified in the red and represent "poor" roads that require structural improvements. Ratings 5-7 are identified in the green and represent "fair" roads that require capital preventative maintenance. Finally the ratings 8-10 are identified in the blue and represent "good" roads that require routine maintenance. The map allows the MPO to experience the system in its entirety and identify those areas that are lacking.