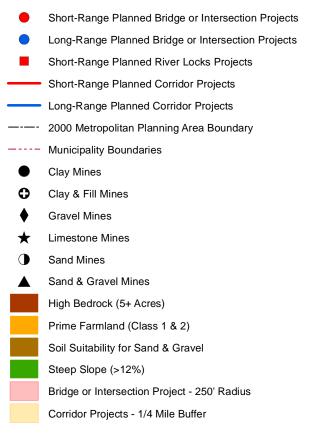

adjusted urbanized areas. Calumet, Outagamie, and Winnebago Counties provided the 2010 centerline, hydrology, mine data, and municipality boundaries. USDA / NRCS provided 1973 soil, slope, and bedrock data.



This data was created for use by the East Central Wisconsin Regional Planning Commission Geographic Information System. Any other use/application of this information is the responsibility of the user and such use/application is at their own risk. East Central Wisconsin Regional Planning Commission disclaims all liability regarding fitness of the information for any use other than for East Central Wisconsin Regional Planning Commission business.





#### Exhibit 7-1 - Inset G

## FOX CITIES (APPLETON) MPO AREA RECOMMENDED PROJECTS Geographic / Geologic Features & Farmland Resources



Source: WisDOT and ECWRPC provided the 2000 MPO and adjusted urbanized areas. Calumet, Outagamie, and Winnebago Counties provided the 2010 centerline, hydrology, mine data, and municipality boundaries. USDA / NRCS provided 1973 soil, slope, and bedrock data.



This data was created for use by the East Central Wisconsin Regional Planning Commission Geographic Information System. Any other use/application of this information is the responsibility of the user and such use/application is at their own risk. East Central Wisconsin Regional Planning Commission disclaims all liability regarding fitness of the information for any use other than for East Central Wisconsin Regional Planning Commission business.





#### Exhibit 7-2

## FOX CITIES (APPLETON) MPO AREA RECOMMENDED PROJECTS Groundwat