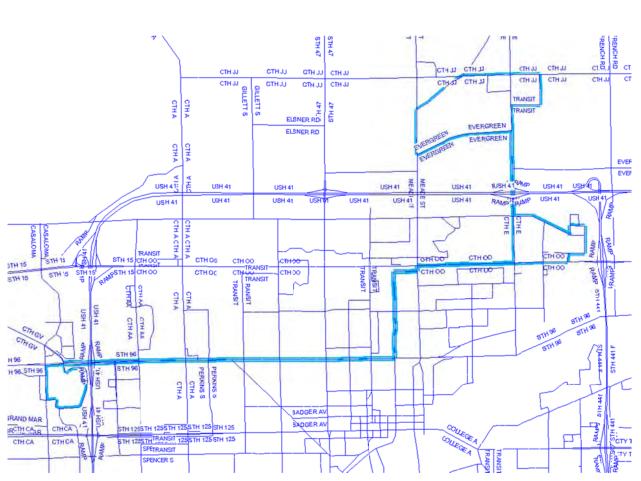

# <u>EXHIBITS</u>

| Exhibit 3-1a | PASER Ratings, Fox Cities MP0 2005 3-23                           |
|--------------|-------------------------------------------------------------------|
| Exhibit 3-1b | PASER Ratings, Fox Cities MPO 2007 3-25                           |
| Exhibit 3-1c | PASER Ratings, Fox Cities MPO 2009 3-27                           |
| Exhibit 3-2  | Valley Transit Service Overview 3-29                              |
| Exhibit 3-3a | Valley Transit, Route #1 - Midway 3-31                            |
| Exhibit 3-3b | Valley Transit, Route #2 - Prospect 3-33                          |
| Exhibit 3-3c | Valley Transit, Route #3 - Mason 3-35                             |
| Exhibit 3-3d | Valley Transit, Route #4 - Richmond 3-37                          |
| Exhibit 3-3e | Valley Transit, Route #5 - North Oneida 3-39                      |
| Exhibit 3-3f | Valley Transit, Route #6 - Meade 3-41                             |
| Exhibit 3-3g | Valley Transit, Route #7 - Ballard 3-43                           |
| Exhibit 3-3h | Valley Transit, Route #8 - Telulah 3-45                           |
| Exhibit 3-3i | Valley Transit, Route #10 - Neenah 3-47                           |
| Exhibit 3-3j | Valley Transit, Route #11 - East College - Buchanan               |
| Exhibit 3-3k | Valley Transit, Route #12 - Fox Valley Tech 3-51                  |
| Exhibit 3-3I | Valley Transit, Route #15 - West College (west half) 3-53         |
| Exhibit 3-3m | Valley Transit, Route #15 - West College (east half)              |
| Exhibit 3-3n | Valley Transit, Route #20 - Heart of the Valley (east half) 3-57  |
| Exhibit 3-30 | Valley Transit, Route #20 - Heart of the Valley (west half) 3-59  |
| Exhibit 3-3p | Valley Transit, Route #30 - Neenah/Menasha (south half)           |
| Exhibit 3-3q | Valley Transit, Route #15 - Neenah/Menasha (north half)           |
| Exhibit 3-3r | Valley Transit, Route #31 - East Neenah 3-65                      |
| Exhibit 3-3s | Valley Transit, Route #32 - West Neenah 3-67                      |
| Exhibit 3-3t | Valley Transit, Route #41 - West Fox Valley (south half) 3-69     |
| Exhibit 3-3u | Valley Transit, Route #41 - West Fox Valley (north half) 3-71     |
| Exhibit 5-1  | Consolidation of Routes 3 and 4 5-14                              |
| Exhibit 5-2  | Wisconsin Avenue Route 5-16                                       |
| Exhibit 5-3  | Greenville Route 5-17                                             |
| Exhibit 6-1  | Fox Cities MPO Area Recommended Projects                          |
|              | Minority (Non-White) Population Concentration (2000)              |
| Exhibit 6-2  | Fox Cities MPO Area Recommended Projects                          |
|              | Percent Households with Low to Extremely Low Income (2000) 6-5    |
| Exhibit 6-3  | Fox Cities MPO Area Fixed Transit Routes                          |
|              | Minority (Non-White) Population Concentration (2000)              |
| Exhibit 6-4  | Fox Cities MPO Area Fixed Transit Routes                          |
|              | Percent of Households with Low to Extremely Low Income (2000) 6-9 |
| Exhibit 7-1  | Fox Cities (Appleton) MPO Area Recommended Projects               |
|              | Geological Features & Farmland Resources                          |