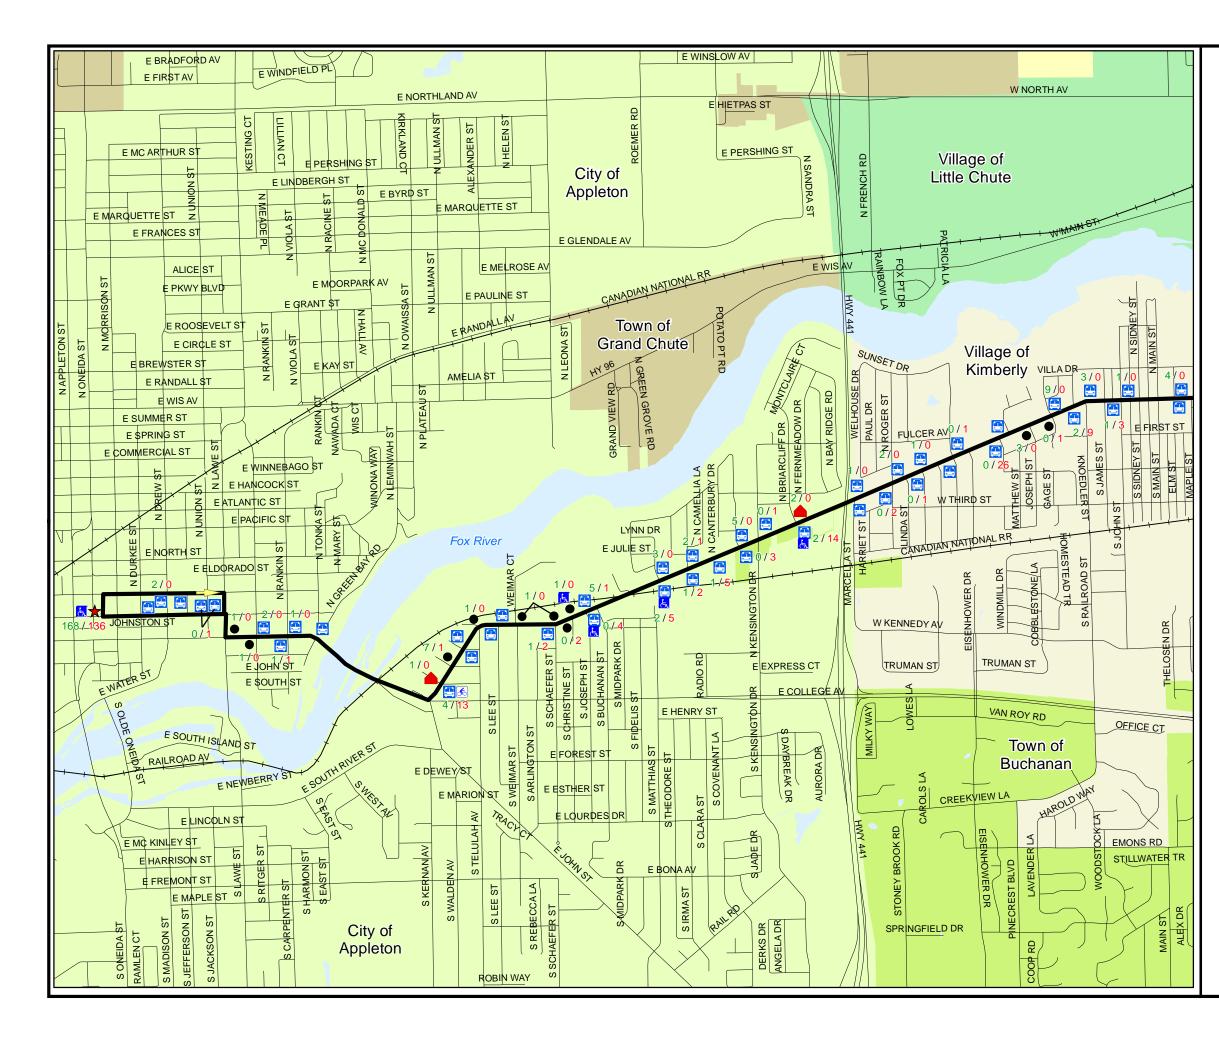

#### Transit

The Valley Transit System, which is owned and operated by the City of Appleton, provides transit services throughout the Fox Cities Urbanized Area. Such services include fixed route bus service, paratransit service (Valley Transit II), Connector and Call-A-Ride service. These services are contracted out to municipalities which contribute financially. As of April 2007, these municipalities included: the Cities of Appleton, Kaukauna, Menasha, and Neenah, the Towns of Buchanan, Grand Chute, and Menasha; the Villages of Kimberly and Little Chute; as well as Calumet, Outagamie, and Winnebago Counties.

#### TRANSIT SECURITY

Fox Cities Area Transit's buses and transit center are equipped with surveillance systems that digitally record activity.

The Federal Transit Administration encourages all transit systems to develop and implement proactive security plans to protect passengers, employees, revenues and property. They have made a wealth of information available to assist in the development of written security plans.