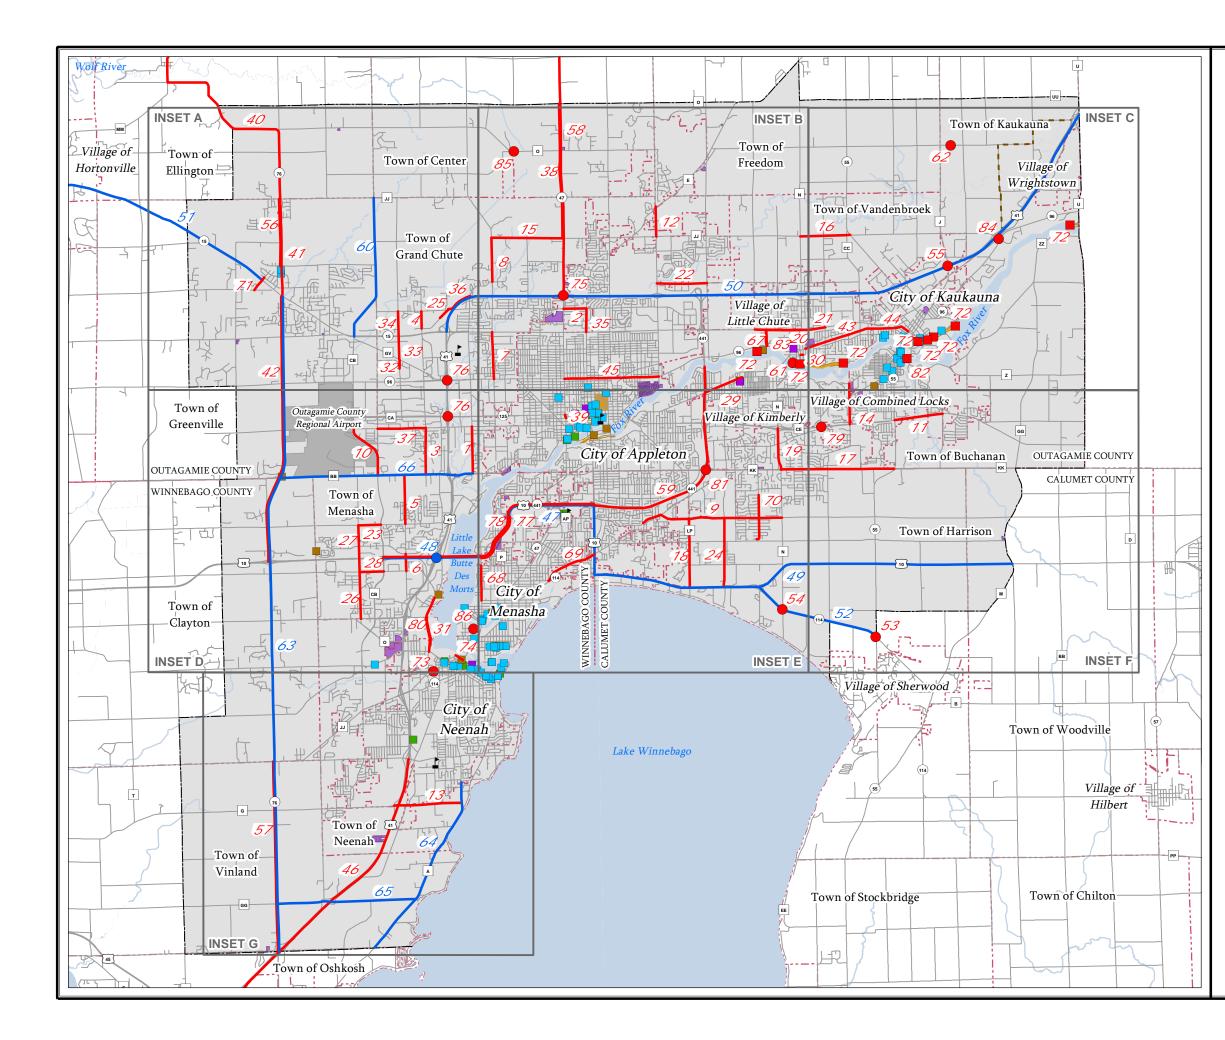

Exhibit 3-1(a-c) display 2005, 2007 and 2009 PASER data on a map. Ratings 1-4 are identified in the red and represent "poor" roads that require structural improvements. Ratings 5-7 are identified in the green and represent "fair" roads that require capital preventative maintenance. Finally the ratings 8-10 are identified in the blue and represent "good" roads that require routine maintenance. The map allows the MPO to experience the system in its entirety and identify those areas that are lacking.

Figure 3-2 Fox Cities MPO PASER, 2005-2009

Source: 2005, 2007, 2009, WisDOT WISLR data