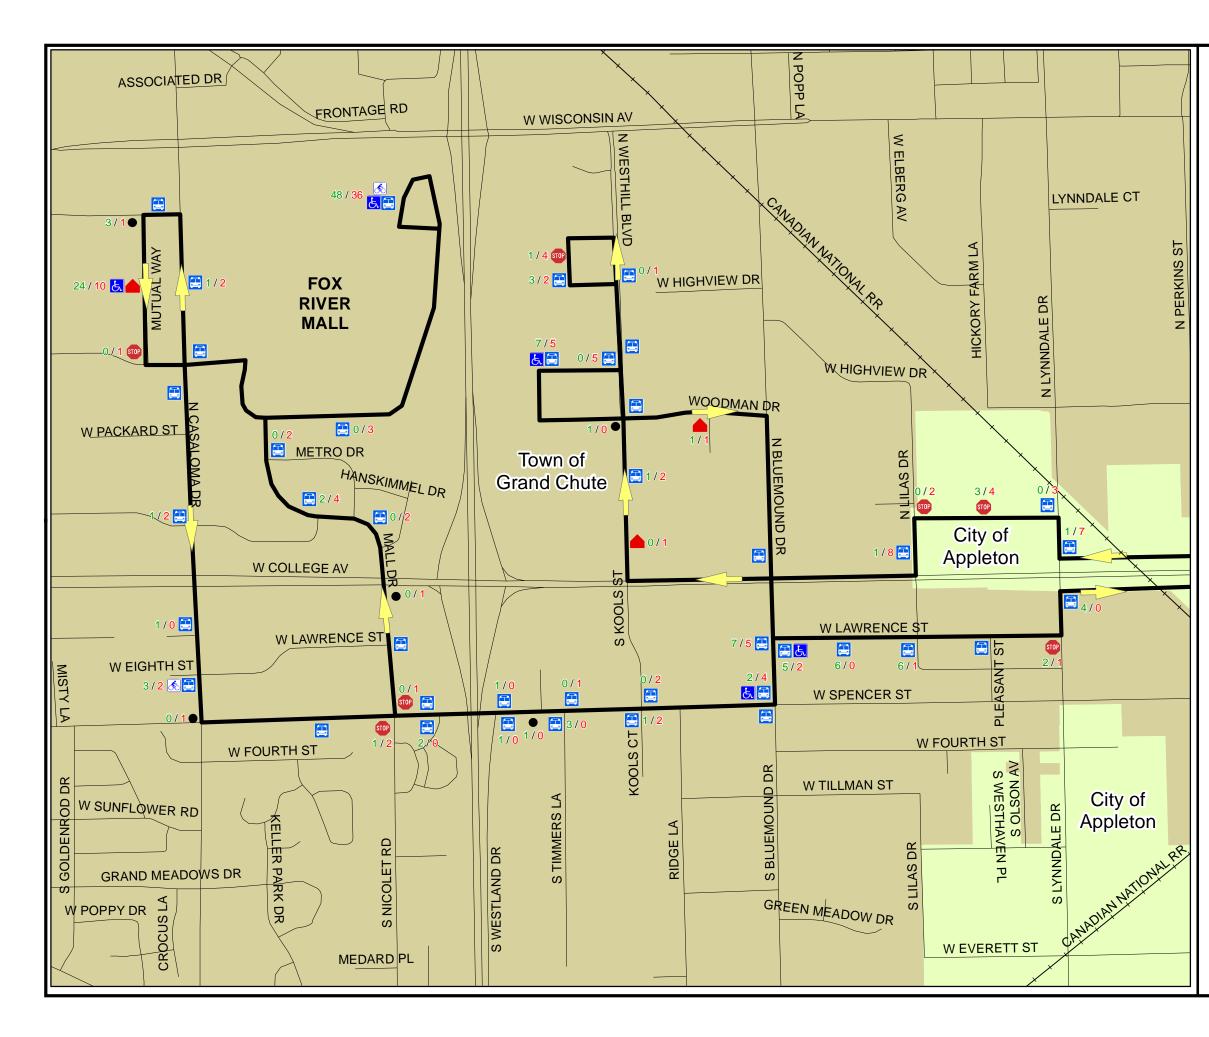

#### Transit

The Valley Transit System, which is owned and operated by the City of Appleton, provides transit services throughout the Fox Cities Urbanized Area. Such services include fixed route bus service, paratransit service (Valley Transit II), Connector and Call-A-Ride service. These services are contracted out to municipalities which contribute financially. As of April 2007, these municipalities included: the Cities of Appleton, Kaukauna, Menasha, and Neenah, the Towns of Buchanan, Grand Chute, and Menasha; the Villages of Kimberly and Little Chute; as well as Calumet, Outagamie, and Winnebago Counties.

#### <u>TRANSIT</u>