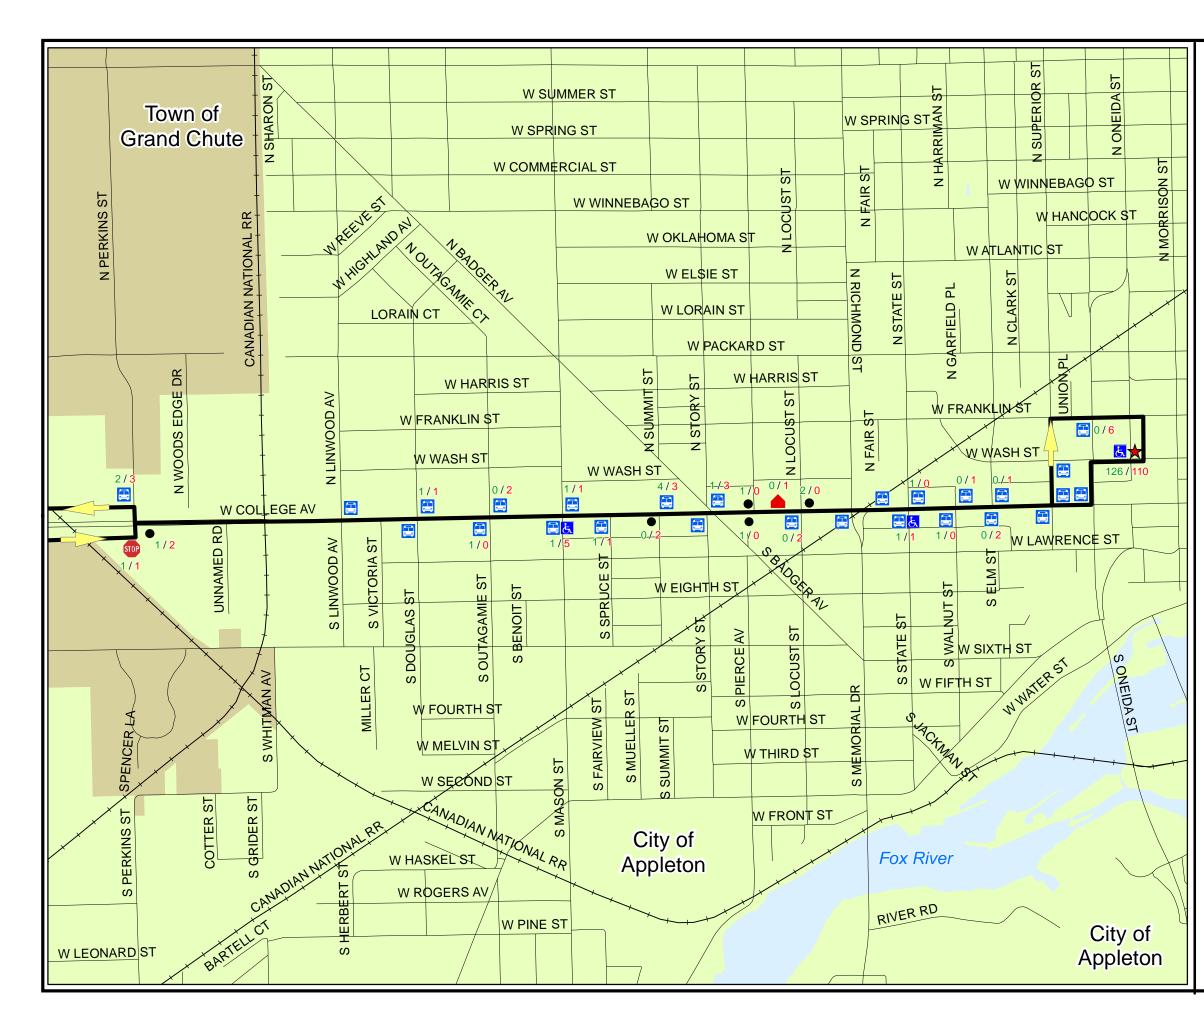

#### Transit

The Valley Transit System, which is owned and operated by the City of Appleton, provides transit services throughout the Fox Cities Urbanized Area. Such services include fixed route bus service, paratransit service (Valley Transit II), Connector and Call-A-Ride service. These services are contracted out to municipalities which contribute financially. As of April 2007, these municipalities included: the Cities of Appleton, Kaukauna, Menasha, and Neenah, the Towns of Buchanan, Grand Chute, and Menasha; the Villages of Kimberly and Little Chute; as well as Calumet, Outagamie, and Winnebago Counties.

Valley Transit is currently facing a very serious challenge due to the 2010 census MPO population projection. MPO populations in excess of 200,000 persons are reclassified as a Transportation Management Area (TMA) instead of an MPO. There are many federal implications to this reclassification including a decrease in funding for Valley Transit. Valley

Transit will be facing a major loss of federal funding sometime around the year 2012, based on the reclassification.

3-2

#### <u>TRANSIT</u>