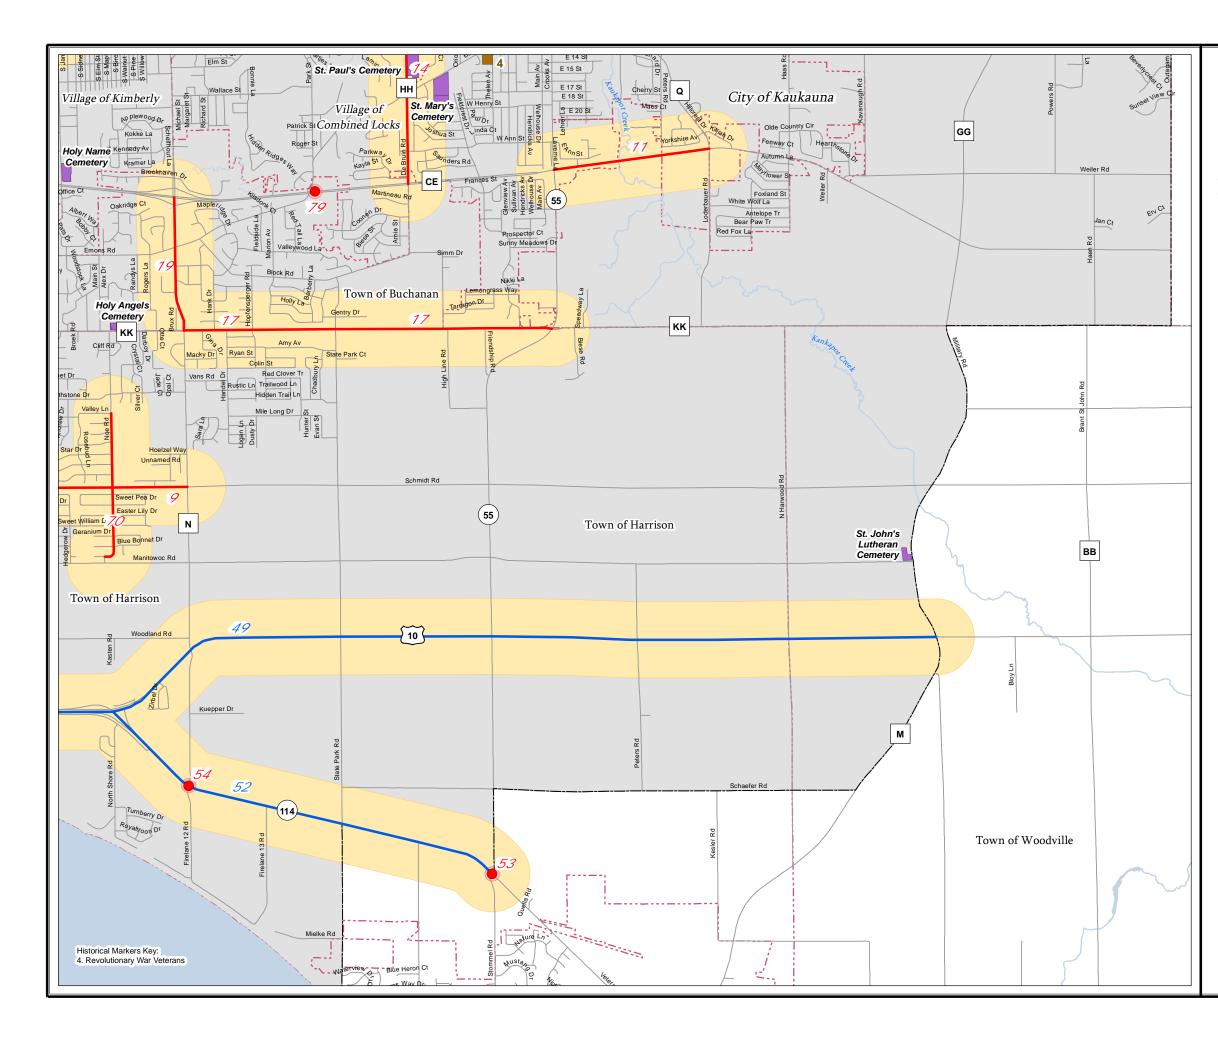

#### Environmental Mitigation

Environmental mitigation is a system level review on committed and planned transportation projects in relation to environmental attributes. It should be emphasized that the MPO's role in examining issues related to environmental mitigation is to scan system level issues, not a project level environmental impact document, which requires field work and specific analysis under the National Environmental Policy ACT (NEPA). Environmental attribute or set of attributes were GIS mapped showing the Fox Cities MPO Long Range Transportation/Land Use

projects and the proximity to each environmental resource. Buffers of one quarter mile are shown for improve/expand and new projects, while buffers of 250 feet are shown for bridge projects. It is assumed that potential impacts which must be mitigated for bridges are point specific. Environmental features with projects within proximity were analyzed and mitigation measures identified.

Exhibit 3-1(a-c) display 2005, 2007 and 2009 PASER data on a map. Ratings 1-4 are identified in the red and represent "poor" roads that require structural improvements. Ratings 5-7 are identified in the green and represent "fair" roads that require capital preventative maintenance. Finally the ratings 8-10 are identified in the blue and represent "good" roads that require routine maintenance. The map allows the MPO to experience the system in its entirety and identify those areas that are lacking.