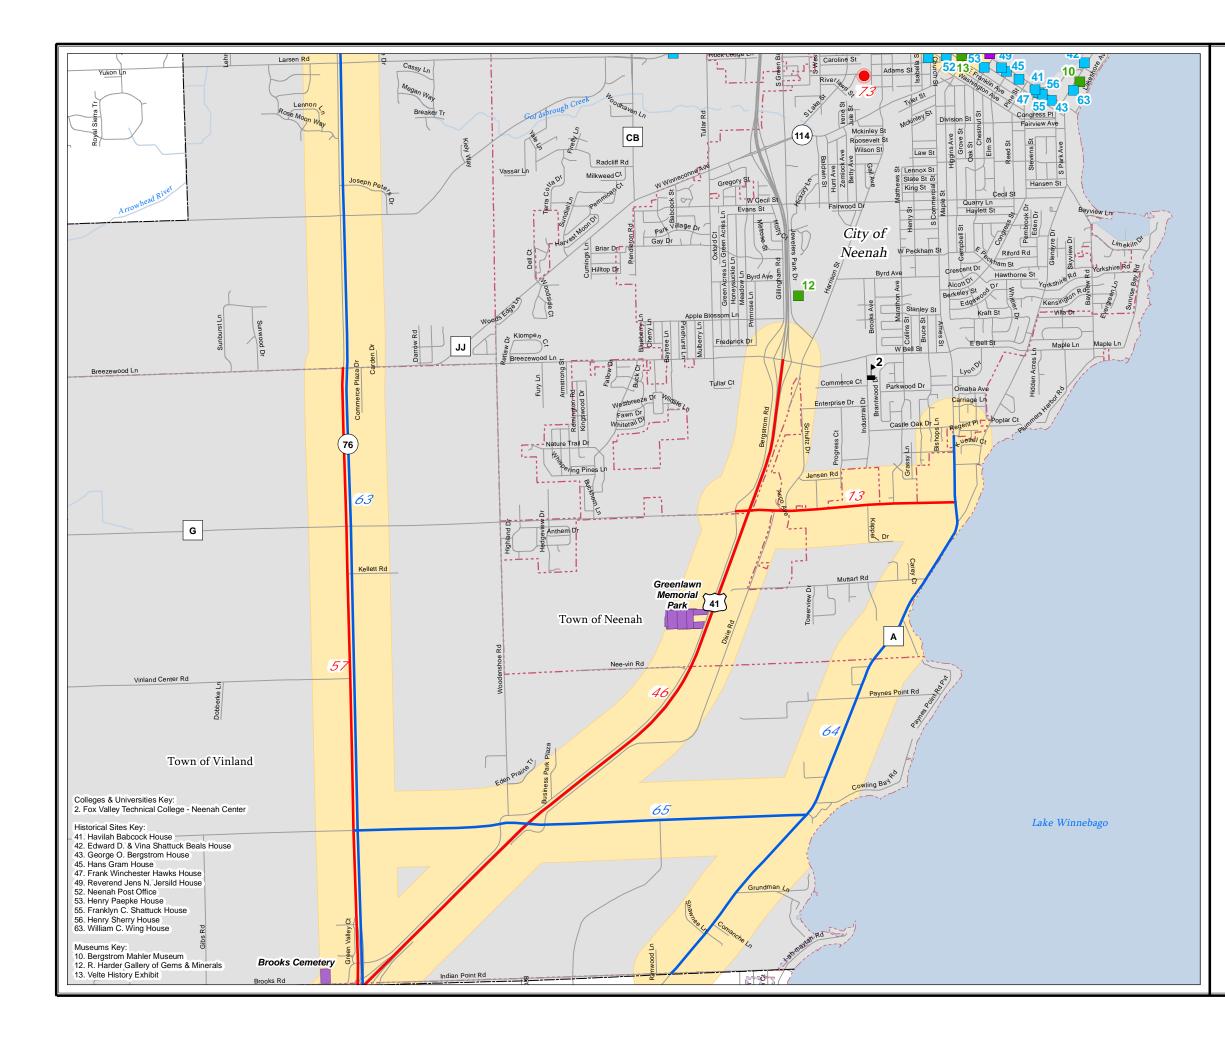

#### Environmental Mitigation

Environmental mitigation is a system level review on committed and planned transportation projects in relation to environmental attributes. It should be emphasized that the MPO's role in examining issues related to environmental mitigation is to scan system level issues, not a project level environmental impact document, which requires field work and specific analysis under the National Environmental Policy ACT (NEPA). Environmental attribute or set of attributes were GIS mapped showing the Fox Cities MPO Long Range Transportation/Land Use

projects and the proximity to each environmental resource. Buffers of one quarter mile are shown for improve/expand and new projects, while buffers of 250 feet are shown for bridge projects. It is assumed that potential impacts which must be mitigated for bridges are point specific. Environmental features with projects within proximity were analyzed and mitigation measures identified.

Exhibit 3-1(a-c) display 2005, 2007 and 2009 PASER data on a map. Ratings 1-4 are identified in the red and represent "poor" roads that require structural improvements. Ratings 5-7 are identified in the green and represent "fair" roads that require capital preventative maintenance. Finally the ratings 8-10 are identified in the blue and represent "good" roads that require routine maintenance. The map allows the MPO to experience the system in its entirety and identify those areas that are lacking.