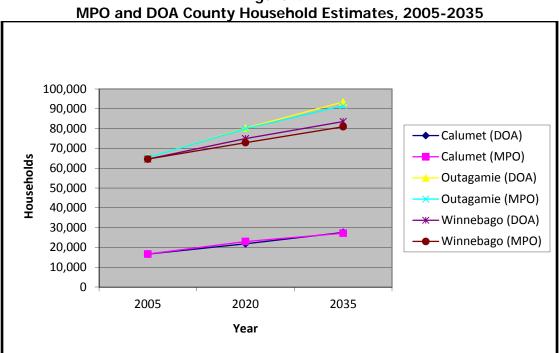

#### Forecast Analysis

The capability to forecast socio-economic data is a vital part of the transportation planning process. Socio-economic data is used in the TDM to simulate real world origin and destination trips. Trip generation reveals pressure points or congested levels of traffic on the transportation system for the desired out years. This allows the MPO to perform explicit analysis of future travel behavior along the major transportation corridors and to forecast traffic volumes and patterns across the region. As part of the review process for the update to the LRTP, the socio-economic data (household and employment) used in the TDM will be compared to Department of Administration (DOA) and Economic Modeling Specialists, Inc (EMSI) county estimates and projections. This allows the MPO to gauge if there is any significant visual difference between the socio-economic data is in line with other similar projections.

| Figure 3-2  | Fox Cities MPO PASER, 2005-2009                        | 3-8  |
|-------------|--------------------------------------------------------|------|
| Figure 3-3a | Calumet County IRI Ratings Percentage of Total Miles   | 3-9  |
| Figure 3-3b | Outagamie County IRI Ratings Percentage of Total Miles | 3-9  |
| Figure 3-3c | Winnebago County IRI Ratings Percentage of Total Miles | 3-10 |
| Figure 3-4  | Fox Cities MPO 2010 Sufficiency Ratings                | 3-11 |
| Figure 4-1  | MPO and DOA County Household Estimates, 2005-2035      | 4-2  |
| Figure 4-2  | MPO and EMSI County Employment Estimates, 2005-2035    | 4-3  |
| Figure 7-1  | Arsenic Advisory Area                                  | 7-16 |