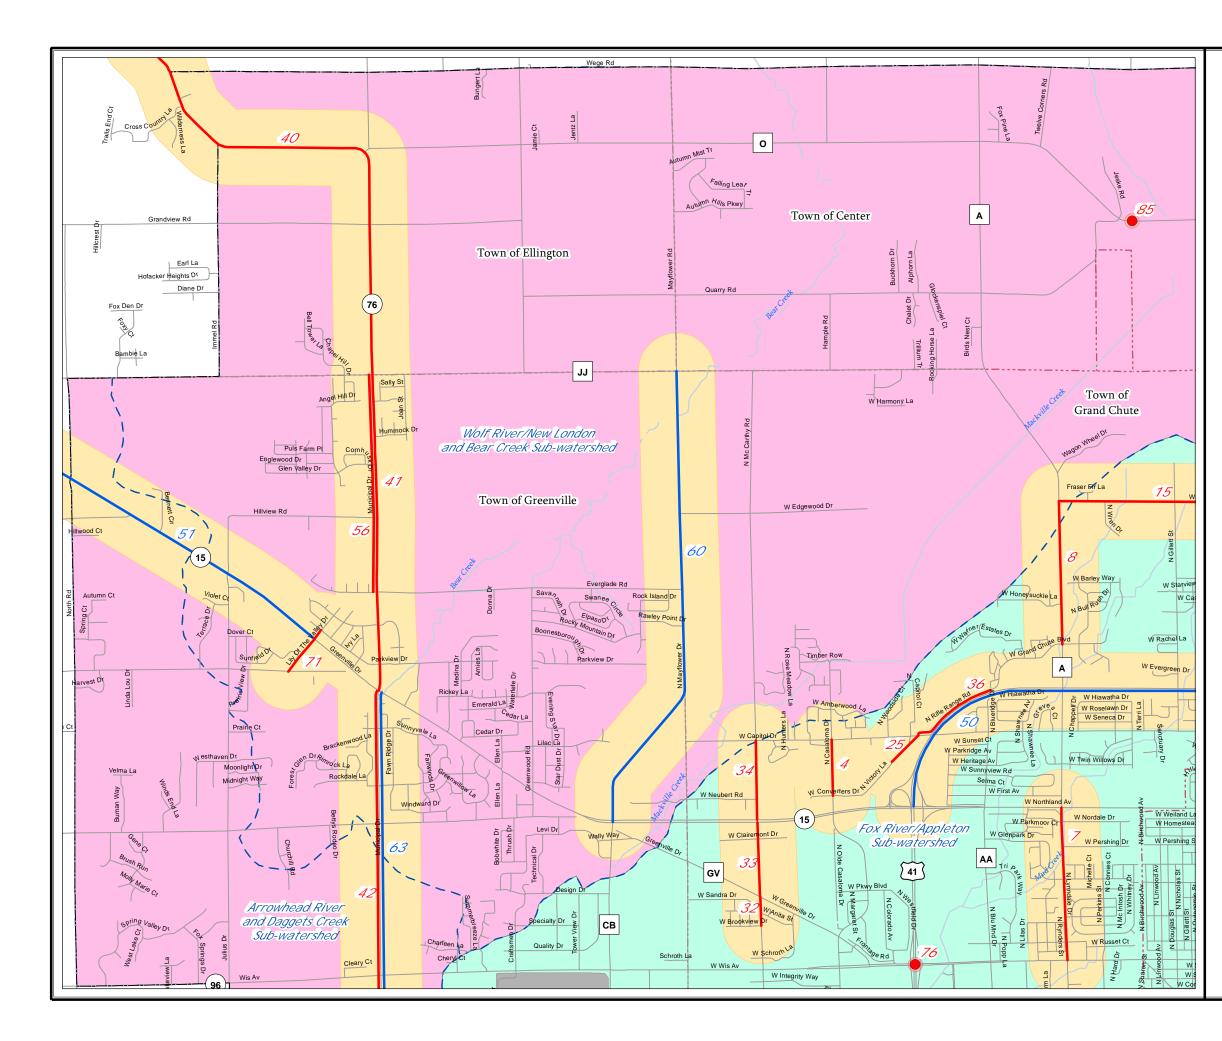

#### Environmental Mitigation

Environmental mitigation is a system level review on committed and planned transportation projects in relation to environmental attributes. It should be emphasized that the MPO's role in examining issues related to environmental mitigation is to scan system level issues, not a project level environmental impact document, which requires field work and specific analysis under the National Environmental Policy ACT (NEPA). Environmental attribute or set of attributes were GIS mapped showing the Fox Cities MPO Long Range Transportation/Land Use

projects and the proximity to each environmental resource. Buffers of one quarter mile are shown for improve/expand and new projects, while buffers of 250 feet are shown for bridge projects. It is assumed that potential impacts which must be mitigated for bridges are point specific. Environmental features with projects within proximity were analyzed and mitigation measures identified.