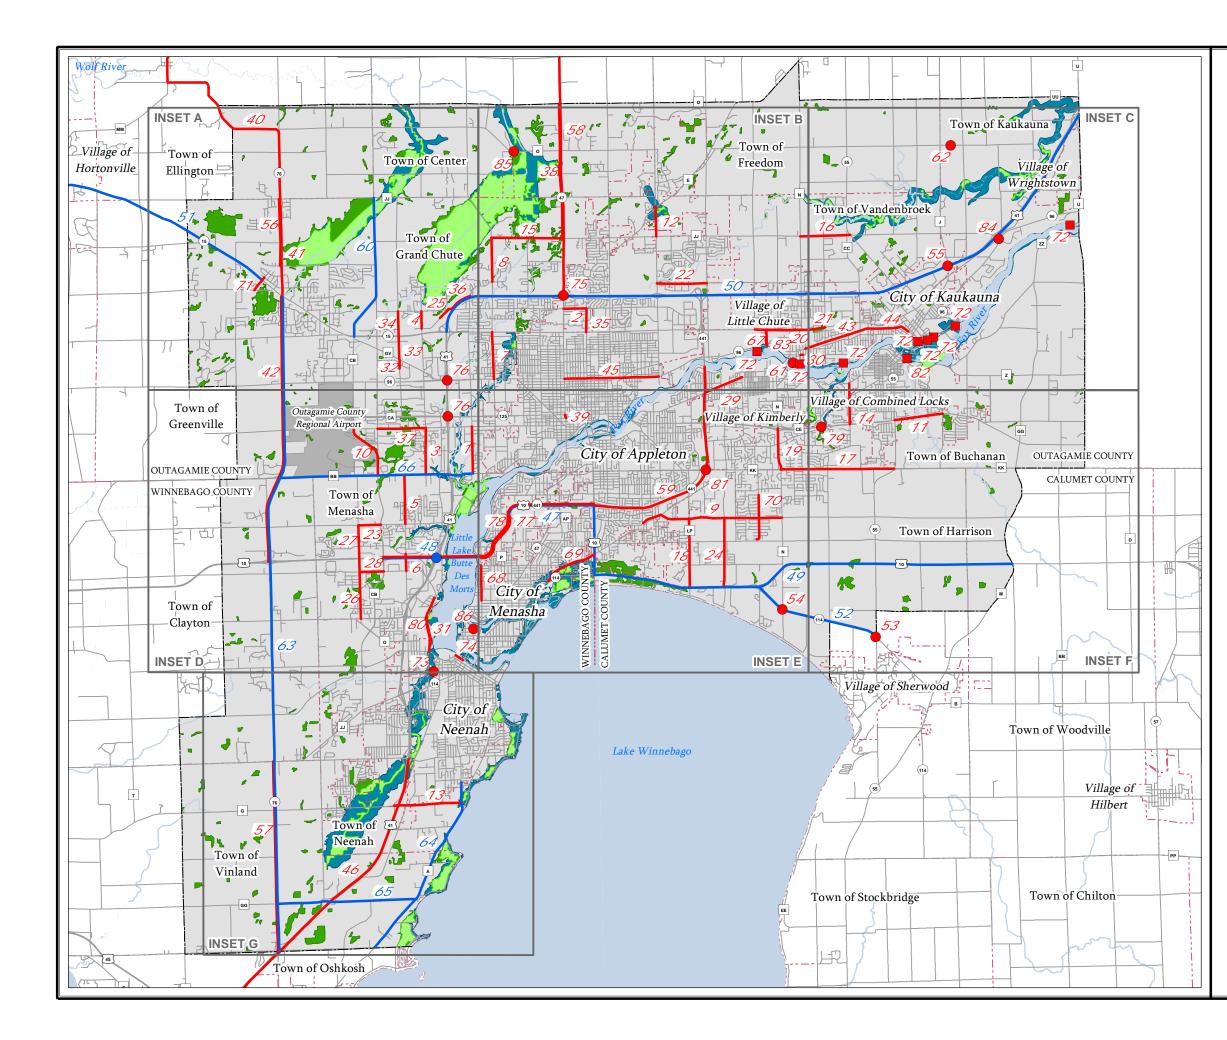

#### Environmental Mitigation

Environmental mitigation is a system level review on committed and planned transportation projects in relation to environmental attributes. It should be emphasized that the MPO's role in examining issues related to environmental mitigation is to scan system level issues, not a project level environmental impact document, which requires field work and specific analysis under the National Environmental Policy ACT (NEPA). Environmental attribute or set of attributes were GIS mapped showing the Fox Cities MPO Long Range Transportation/Land Use

projects and the proximity to each environmental resource. Buffers of one quarter mile are shown for improve/expand and new projects, while buffers of 250 feet are shown for bridge projects. It is assumed that potential impacts which must be mitigated for bridges are point specific. Environmental features with projects within proximity were analyzed and mitigation measures identified.

Exhibit 3-1(a-c) display 2005, 2007 and 2009 PASER data on a map. Ratings 1-4 are identified in the red and represent "poor" roads that require structural improvements. Ratings 5-7 are identified in the green and represent "fair" roads that require capital preventative maintenance. Finally the ratings 8-10 are identified in the blue and represent "good" roads that require routine maintenance. The map allows the MPO to experience the system in its entirety and identify those areas that are lacking.