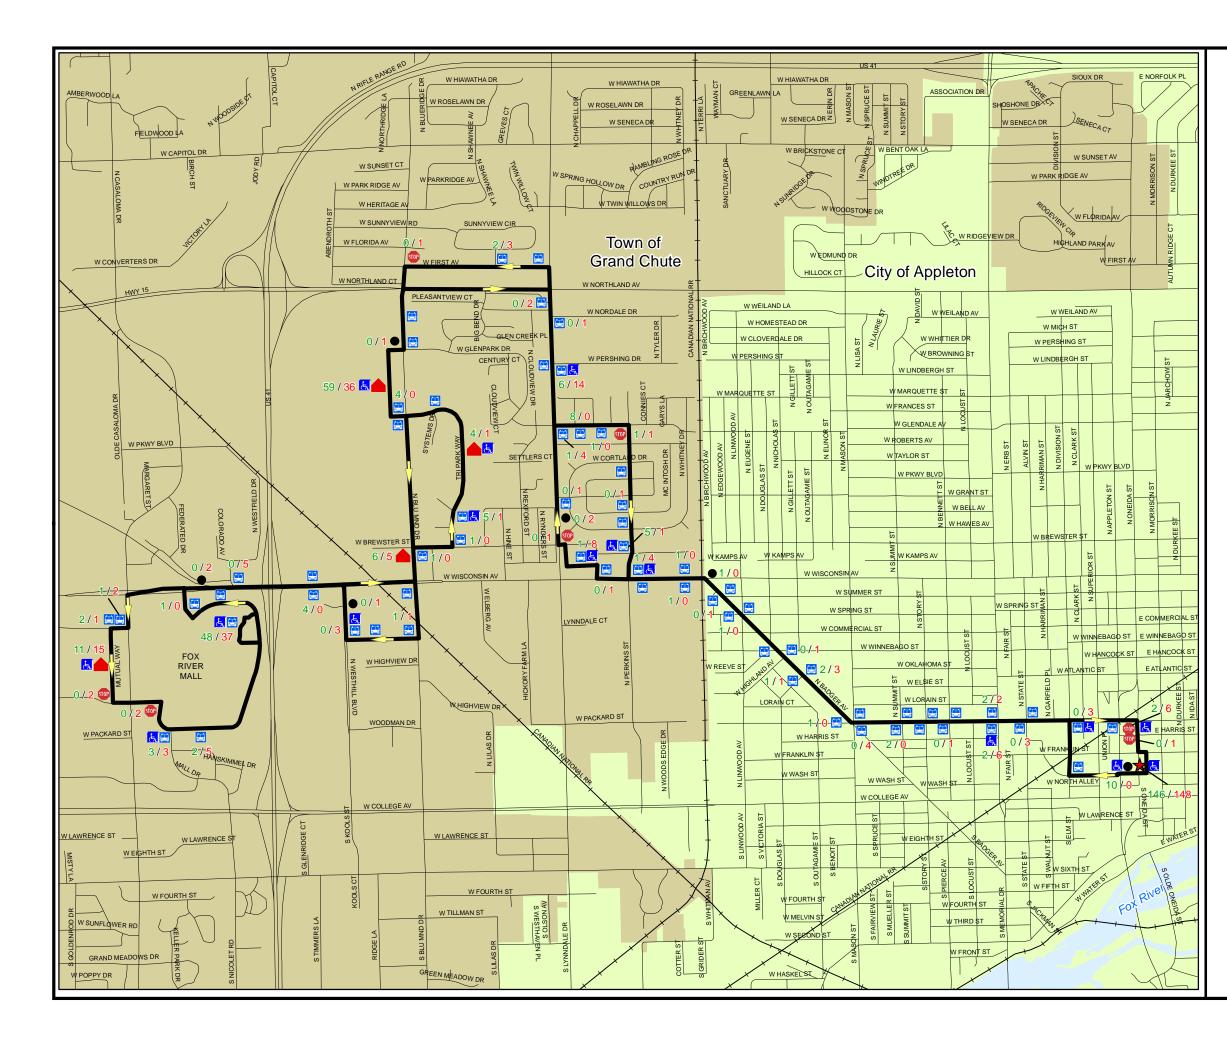

#### Transit

The Valley Transit System, which is owned and operated by the City of Appleton, provides transit services throughout the Fox Cities Urbanized Area. Such services include fixed route bus service, paratransit service (Valley Transit II), Connector and Call-A-Ride service. These services are contracted out to municipalities which contribute financially. As of April 2007, these municipalities included: the Cities of Appleton, Kaukauna, Menasha, and Neenah, the Towns of Buchanan, Grand Chute, and Menasha; the Villages of Kimberly and Little Chute; as well as Calumet, Outagamie, and Winnebago Counties.

Valley Transit is currently facing a very serious challenge due to the 2010 census MPO population projection. MPO populations in excess of 200,000 persons are reclassified as a Transportation Management Area (TMA) instead of an MPO. There are many federal implications to this reclassification including a decrease in funding for Valley Transit. Valley

Transit will be facing a major loss of federal funding sometime around the year 2012, based on the reclassification.

3-2