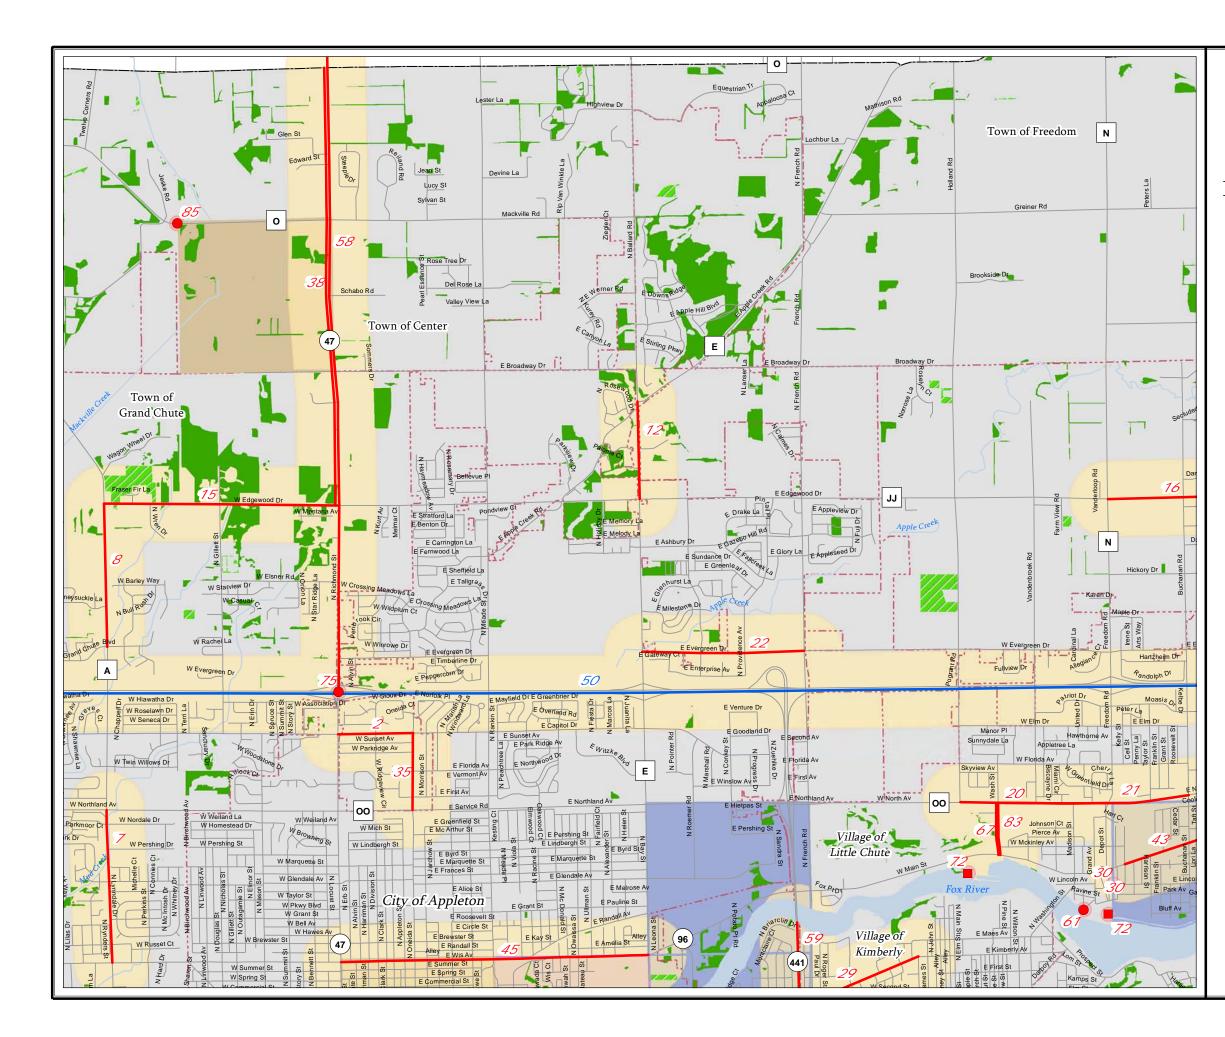

Exhibit 3-1(a-c) display 2005, 2007 and 2009 PASER data on a map. Ratings 1-4 are identified in the red and represent "poor" roads that require structural improvements. Ratings 5-7 are identified in the green and represent "fair" roads that require capital preventative maintenance. Finally the ratings 8-10 are identified in the blue and represent "good" roads that require routine maintenance. The map allows the MPO to experience the system in its entirety and identify those areas that are lacking.