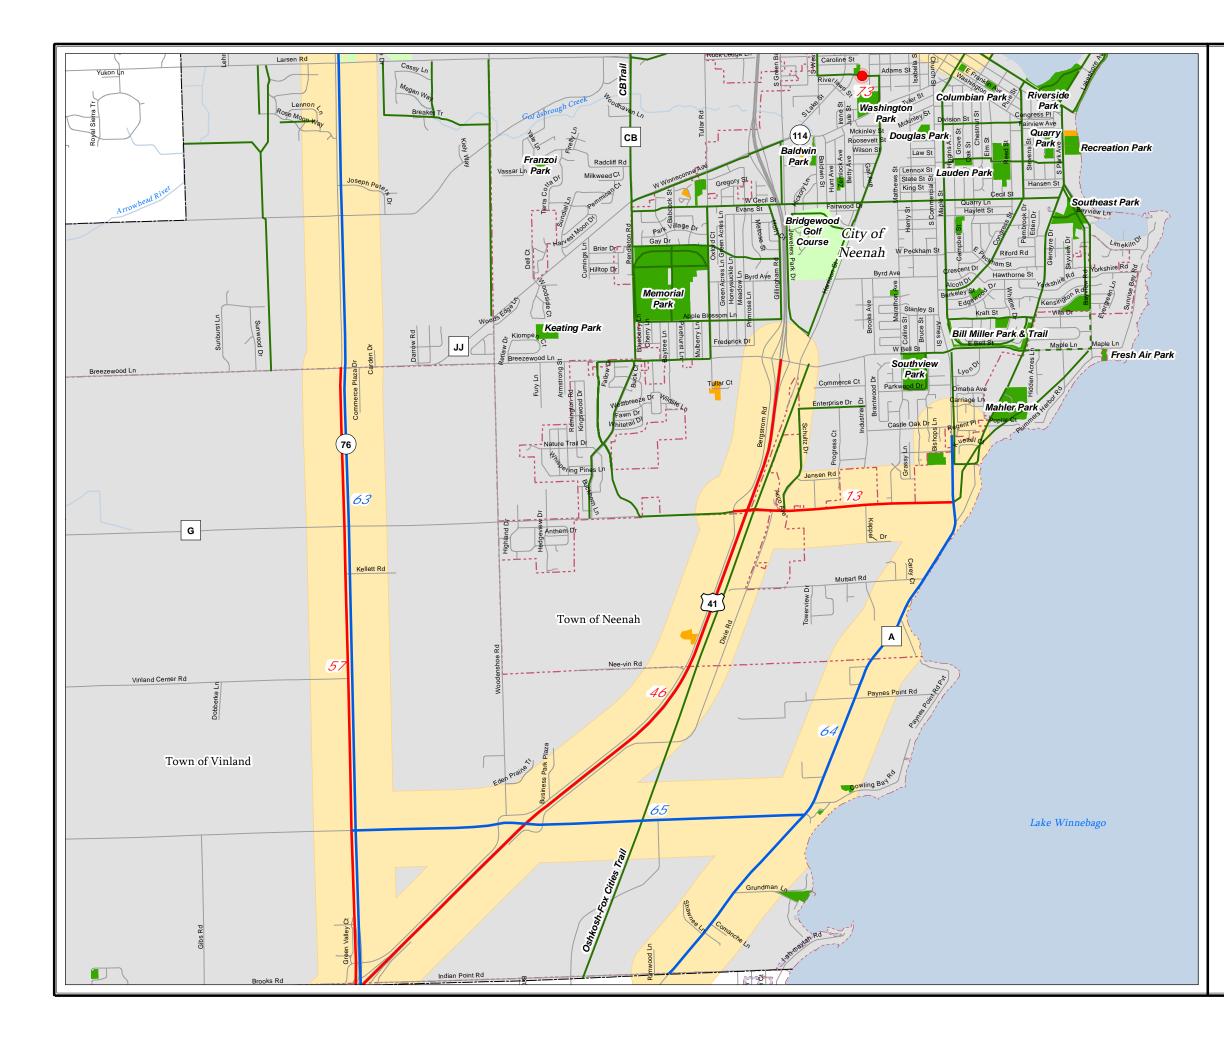

Exhibit 3-1(a-c) display 2005, 2007 and 2009 PASER data on a map. Ratings 1-4 are identified in the red and represent "poor" roads that require structural improvements. Ratings 5-7 are identified in the green and represent "fair" roads that require capital preventative maintenance. Finally the ratings 8-10 are identified in the blue and represent "good" roads that require routine maintenance. The map allows the MPO to experience the system in its entirety and identify those areas that are lacking.

#### Environmental Mitigation

Environmental mitigation is a system level review on committed and planned transportation projects in relation to environmental attributes. It should be emphasized that the MPO's role in examining issues related to environmental mitigation is to scan system level issues, not a project level environmental impact document, which requires field work and specific analysis under the National Environmental Policy ACT (NEPA). Environmental attribute or set of attributes were GIS mapped showing the Fox Cities MPO Long Range Transportation/Land Use

projects and the proximity to each environmental resource. Buffers of one quarter mile are shown for improve/expand and new projects, while buffers of 250 feet are shown for bridge projects. It is assumed that potential impacts which must be mitigated for bridges are point specific. Environmental features with projects within proximity were analyzed and mitigation measures identified.