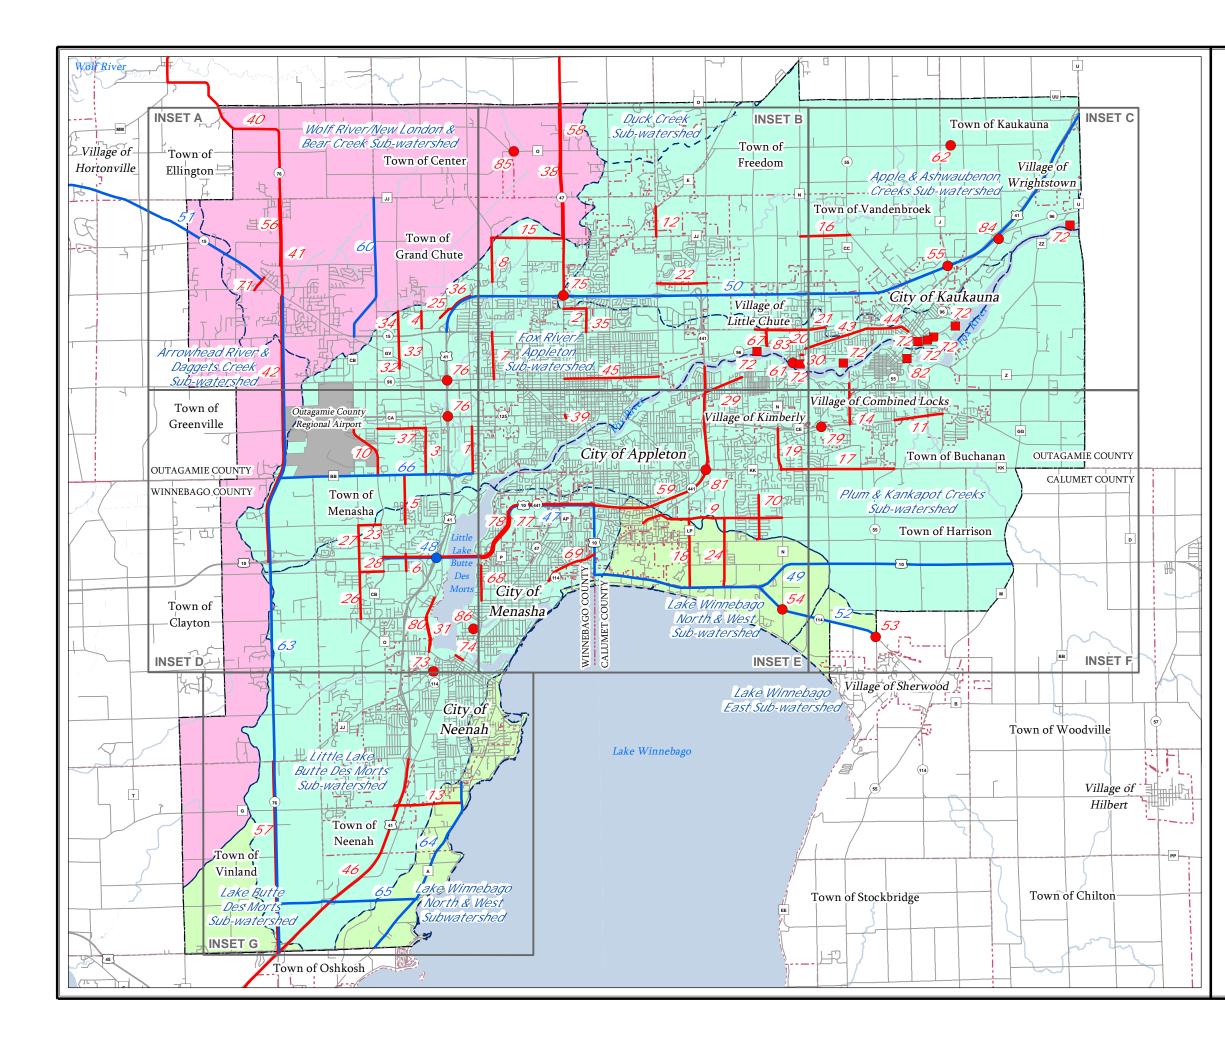

#### Environmental Mitigation

Environmental mitigation is a system level review on committed and planned transportation projects in relation to environmental attributes. It should be emphasized that the MPO's role in examining issues related to environmental mitigation is to scan system level issues, not a project level environmental impact document, which requires field work and specific analysis under the National Environmental Policy ACT (NEPA). Environmental attribute or set of attributes were GIS mapped showing the Fox Cities MPO Long Range Transportation/Land Use

projects and the proximity to each environmental resource. Buffers of one quarter mile are shown for improve/expand and new projects, while buffers of 250 feet are shown for bridge projects. It is assumed that potential impacts which must be mitigated for bridges are point specific. Environmental features with projects within proximity were analyzed and mitigation measures identified.

Exhibit 3-1(a-c) display 2005, 2007 and 2009 PASER data on a map. Ratings 1-4 are identified in the red and represent "poor" roads that require structural improvements. Ratings 5-7 are identified in the green and represent "fair" roads that require capital preventative maintenance. Finally the ratings 8-10 are identified in the blue and represent "good" roads that require routine maintenance. The map allows the MPO to experience the system in its entirety and identify those areas that are lacking.