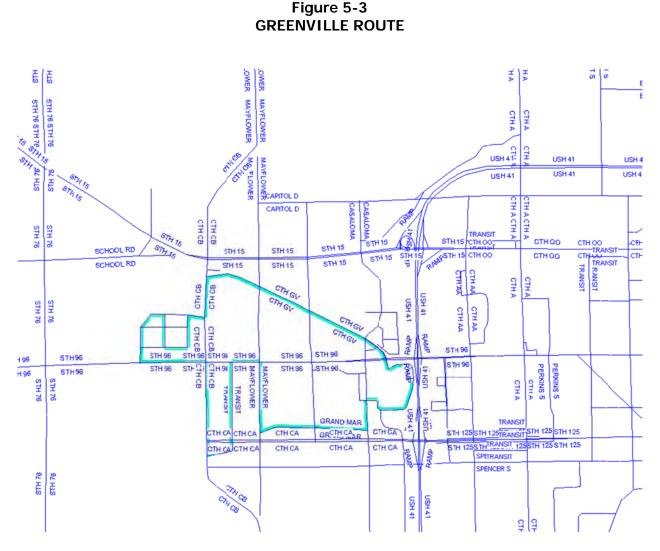

# <u>EXHIBITS</u>

| Exhibit 3-1a | PASER Ratings, Fox Cities MP0 2005 3-23                           |
|--------------|-------------------------------------------------------------------|
| Exhibit 3-1b | PASER Ratings, Fox Cities MPO 2007 3-25                           |
| Exhibit 3-1c | PASER Ratings, Fox Cities MPO 2009 3-27                           |
| Exhibit 3-2  | Valley Transit Service Overview 3-29                              |
| Exhibit 3-3a | Valley Transit, Route #1 - Midway 3-31                            |
| Exhibit 3-3b | Valley Transit, Route #2 - Prospect 3-33                          |
| Exhibit 3-3c | Valley Transit, Route #3 - Mason 3-35                             |
| Exhibit 3-3d | Valley Transit, Route #4 - Richmond 3-37                          |
| Exhibit 3-3e | Valley Transit, Route #5 - North Oneida 3-39                      |
| Exhibit 3-3f | Valley Transit, Route #6 - Meade 3-41                             |
| Exhibit 3-3g | Valley Transit, Route #7 - Ballard 3-43                           |
| Exhibit 3-3h | Valley Transit, Route #8 - Telulah 3-45                           |
| Exhibit 3-3i | Valley Transit, Route #10 - Neenah 3-47                           |
| Exhibit 3-3j | Valley Transit, Route #11 - East College - Buchanan               |
| Exhibit 3-3k | Valley Transit, Route #12 - Fox Valley Tech 3-51                  |
| Exhibit 3-3I | Valley Transit, Route #15 - West College (west half) 3-53         |
| Exhibit 3-3m | Valley Transit, Route #15 - West College (east half)              |
| Exhibit 3-3n | Valley Transit, Route #20 - Heart of the Valley (east half) 3-57  |
| Exhibit 3-30 | Valley Transit, Route #20 - Heart of the Valley (west half) 3-59  |
| Exhibit 3-3p | Valley Transit, Route #30 - Neenah/Menasha (south half)           |
| Exhibit 3-3q | Valley Transit, Route #15 - Neenah/Menasha (north half)           |
| Exhibit 3-3r | Valley Transit, Route #31 - East Neenah 3-65                      |
| Exhibit 3-3s | Valley Transit, Route #32 - West Neenah 3-67                      |
| Exhibit 3-3t | Valley Transit, Route #41 - West Fox Valley (south half) 3-69     |
| Exhibit 3-3u | Valley Transit, Route #41 - West Fox Valley (north half) 3-71     |
| Exhibit 5-1  | Consolidation of Routes 3 and 4 5-14                              |
| Exhibit 5-2  | Wisconsin Avenue Route 5-16                                       |
| Exhibit 5-3  | Greenville Route 5-17                                             |
| Exhibit 6-1  | Fox Cities MPO Area Recommended Projects                          |
|              | Minority (Non-White) Population Concentration (2000)              |
| Exhibit 6-2  | Fox Cities MPO Area Recommended Projects                          |
|              | Percent Households with Low to Extremely Low Income (2000) 6-5    |
| Exhibit 6-3  | Fox Cities MPO Area Fixed Transit Routes                          |
|              | Minority (Non-White) Population Concentration (2000)              |
| Exhibit 6-4  | Fox Cities MPO Area Fixed Transit Routes                          |
|              | Percent of Households with Low to Extremely Low Income (2000) 6-9 |
| Exhibit 7-1  | Fox Cities (Appleton) MPO Area Recommended Projects               |
|              | Geological Features & Farmland Resources                          |