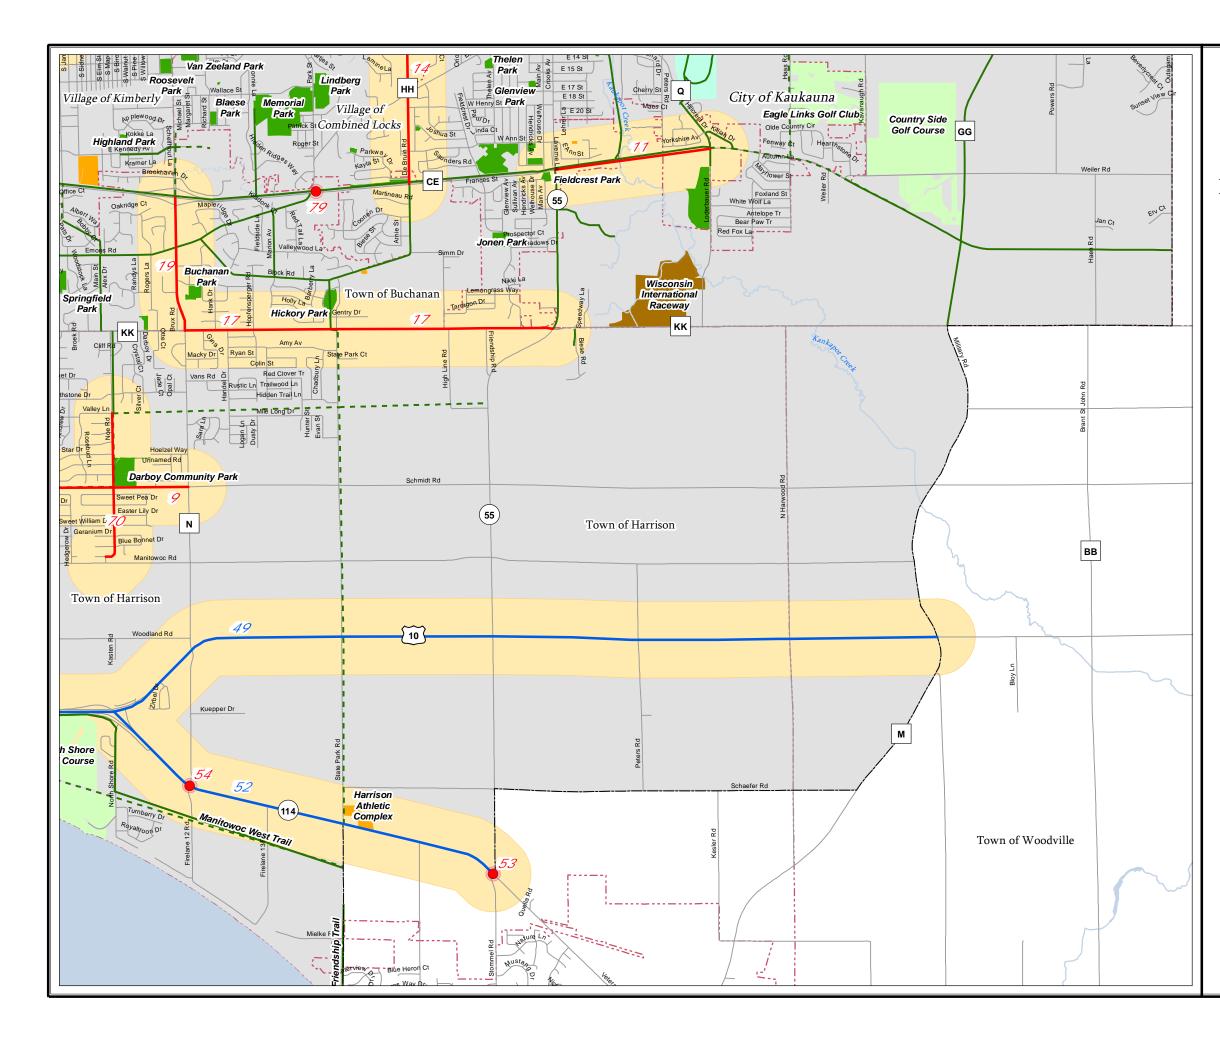

Exhibit 3-1(a-c) display 2005, 2007 and 2009 PASER data on a map. Ratings 1-4 are identified in the red and represent "poor" roads that require structural improvements. Ratings 5-7 are identified in the green and represent "fair" roads that require capital preventative maintenance. Finally the ratings 8-10 are identified in the blue and represent "good" roads that require routine maintenance. The map allows the MPO to experience the system in its entirety and identify those areas that are lacking.

#### Environmental Mitigation

Environmental mitigation is a system level review on committed and planned transportation projects in relation to environmental attributes. It should be emphasized that the MPO's role in examining issues related to environmental mitigation is to scan system level issues, not a project level environmental impact document, which requires field work and specific analysis under the National Environmental Policy ACT (NEPA). Environmental attribute or set of attributes were GIS mapped showing the Fox Cities MPO Long Range Transportation/Land Use

projects and the proximity to each environmental resource. Buffers of one quarter mile are shown for improve/expand and new projects, while buffers of 250 feet are shown for bridge projects. It is assumed that potential impacts which must be mitigated for bridges are point specific. Environmental features with projects within proximity were analyzed and mitigation measures identified.