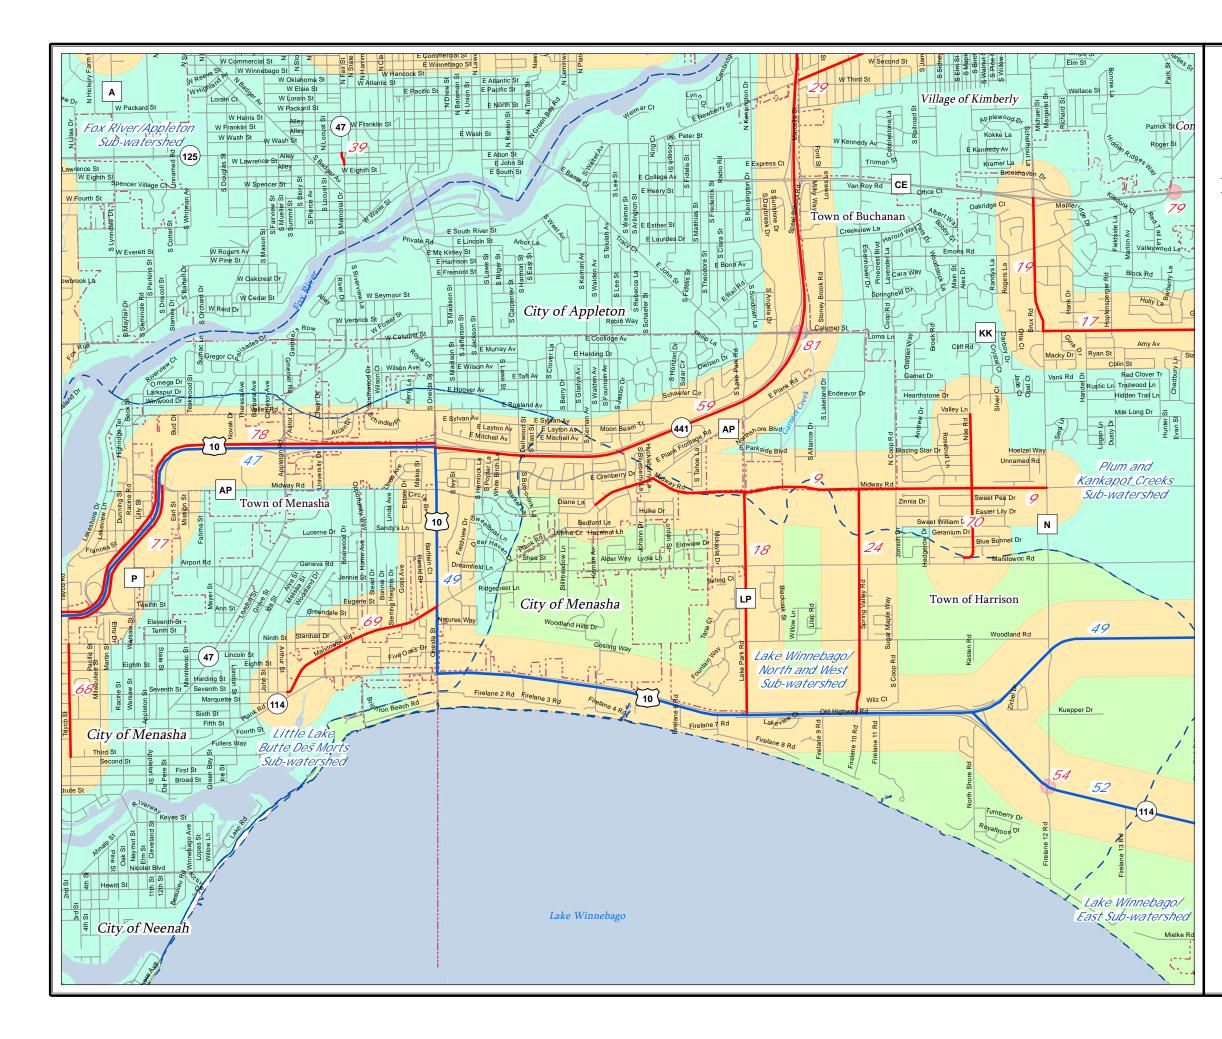

#### Environmental Mitigation

Environmental mitigation is a system level review on committed and planned transportation projects in relation to environmental attributes. It should be emphasized that the MPO's role in examining issues related to environmental mitigation is to scan system level issues, not a project level environmental impact document, which requires field work and specific analysis under the National Environmental Policy ACT (NEPA). Environmental attribute or set of attributes were GIS mapped showing the Fox Cities MPO Long Range Transportation/Land Use

projects and the proximity to each environmental resource. Buffers of one quarter mile are shown for improve/expand and new projects, while buffers of 250 feet are shown for bridge projects. It is assumed that potential impacts which must be mitigated for bridges are point specific. Environmental features with projects within proximity were analyzed and mitigation measures identified.