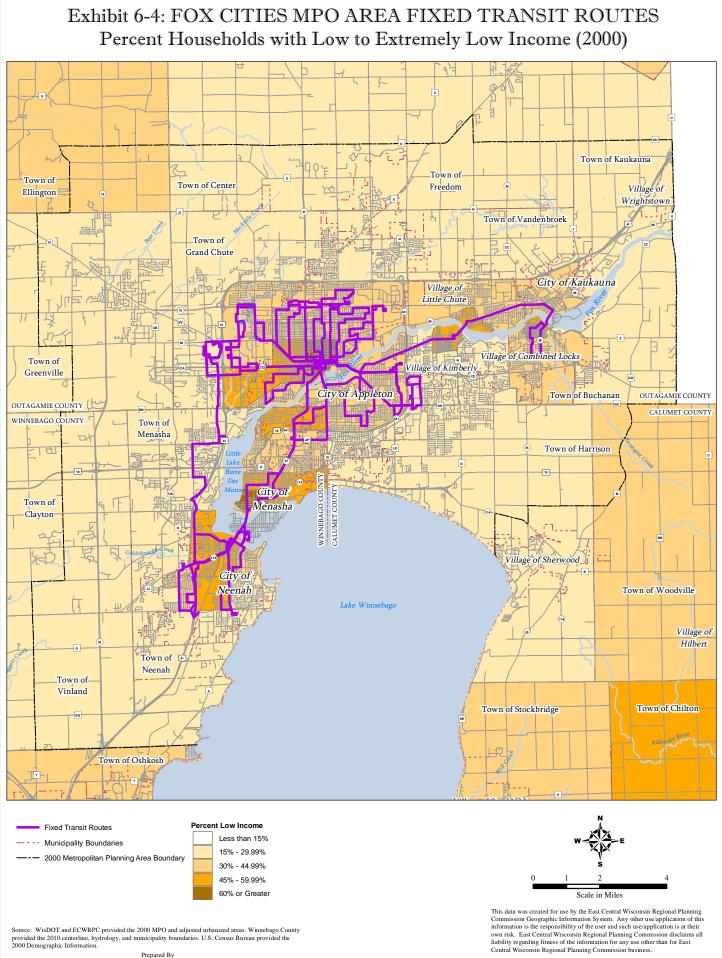

# <u>EXHIBITS</u>

| Exhibit 3-1a | PASER Ratings, Fox Cities MP0 2005 3-23                           |
|--------------|-------------------------------------------------------------------|
| Exhibit 3-1b | PASER Ratings, Fox Cities MPO 2007 3-25                           |
| Exhibit 3-1c | PASER Ratings, Fox Cities MPO 2009 3-27                           |
| Exhibit 3-2  | Valley Transit Service Overview 3-29                              |
| Exhibit 3-3a | Valley Transit, Route #1 - Midway 3-31                            |
| Exhibit 3-3b | Valley Transit, Route #2 - Prospect 3-33                          |
| Exhibit 3-3c | Valley Transit, Route #3 - Mason 3-35                             |
| Exhibit 3-3d | Valley Transit, Route #4 - Richmond 3-37                          |
| Exhibit 3-3e | Valley Transit, Route #5 - North Oneida 3-39                      |
| Exhibit 3-3f | Valley Transit, Route #6 - Meade 3-41                             |
| Exhibit 3-3g | Valley Transit, Route #7 - Ballard 3-43                           |
| Exhibit 3-3h | Valley Transit, Route #8 - Telulah 3-45                           |
| Exhibit 3-3i | Valley Transit, Route #10 - Neenah 3-47                           |
| Exhibit 3-3j | Valley Transit, Route #11 - East College - Buchanan               |
| Exhibit 3-3k | Valley Transit, Route #12 - Fox Valley Tech 3-51                  |
| Exhibit 3-3I | Valley Transit, Route #15 - West College (west half) 3-53         |
| Exhibit 3-3m | Valley Transit, Route #15 - West College (east half)              |
| Exhibit 3-3n | Valley Transit, Route #20 - Heart of the Valley (east half) 3-57  |
| Exhibit 3-30 | Valley Transit, Route #20 - Heart of the Valley (west half) 3-59  |
| Exhibit 3-3p | Valley Transit, Route #30 - Neenah/Menasha (south half)           |
| Exhibit 3-3q | Valley Transit, Route #15 - Neenah/Menasha (north half)           |
| Exhibit 3-3r | Valley Transit, Route #31 - East Neenah 3-65                      |
| Exhibit 3-3s | Valley Transit, Route #32 - West Neenah 3-67                      |
| Exhibit 3-3t | Valley Transit, Route #41 - West Fox Valley (south half) 3-69     |
| Exhibit 3-3u | Valley Transit, Route #41 - West Fox Valley (north half) 3-71     |
| Exhibit 5-1  | Consolidation of Routes 3 and 4 5-14                              |
| Exhibit 5-2  | Wisconsin Avenue Route 5-16                                       |
| Exhibit 5-3  | Greenville Route 5-17                                             |
| Exhibit 6-1  | Fox Cities MPO Area Recommended Projects                          |
|              | Minority (Non-White) Population Concentration (2000)              |
| Exhibit 6-2  | Fox Cities MPO Area Recommended Projects                          |
|              | Percent Households with Low to Extremely Low Income (2000) 6-5    |
| Exhibit 6-3  | Fox Cities MPO Area Fixed Transit Routes                          |
|              | Minority (Non-White) Population Concentration (2000)              |
| Exhibit 6-4  | Fox Cities MPO Area Fixed Transit Routes                          |
|              | Percent of Households with Low to Extremely Low Income (2000) 6-9 |
| Exhibit 7-1  | Fox Cities (Appleton) MPO Area Recommended Projects               |
|              | Geological Features & Farmland Resources                          |