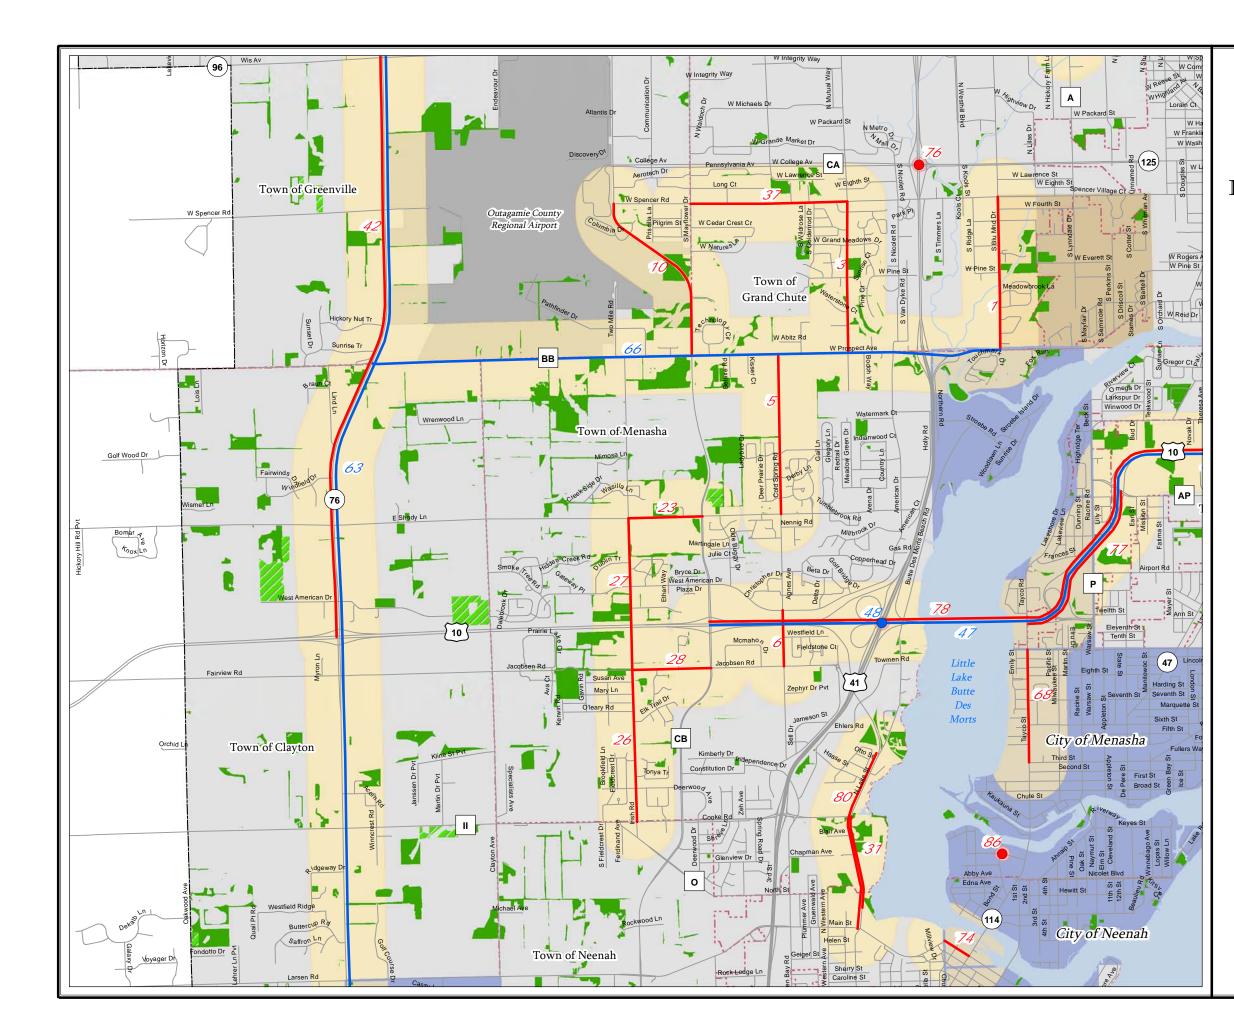

Exhibit 3-1(a-c) display 2005, 2007 and 2009 PASER data on a map. Ratings 1-4 are identified in the red and represent "poor" roads that require structural improvements. Ratings 5-7 are identified in the green and represent "fair" roads that require capital preventative maintenance. Finally the ratings 8-10 are identified in the blue and represent "good" roads that require routine maintenance. The map allows the MPO to experience the system in its entirety and identify those areas that are lacking.