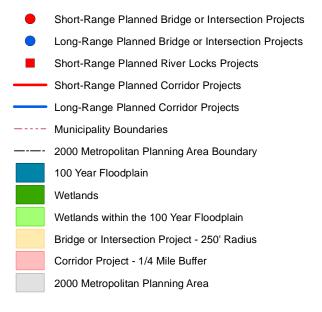

#### Environmental Mitigation

Environmental mitigation is a system level review on committed and planned transportation projects in relation to environmental attributes. It should be emphasized that the MPO's role in examining issues related to environmental mitigation is to scan system level issues, not a project level environmental impact document, which requires field work and specific analysis under the National Environmental Policy ACT (NEPA). Environmental attribute or set of attributes were GIS mapped showing the Fox Cities MPO Long Range Transportation/Land Use

projects and the proximity to each environmental resource. Buffers of one quarter mile are shown for improve/expand and new projects, while buffers of 250 feet are shown for bridge projects. It is assumed that potential impacts which must be mitigated for bridges are point specific. Environmental features with projects within proximity were analyzed and mitigation measures identified.