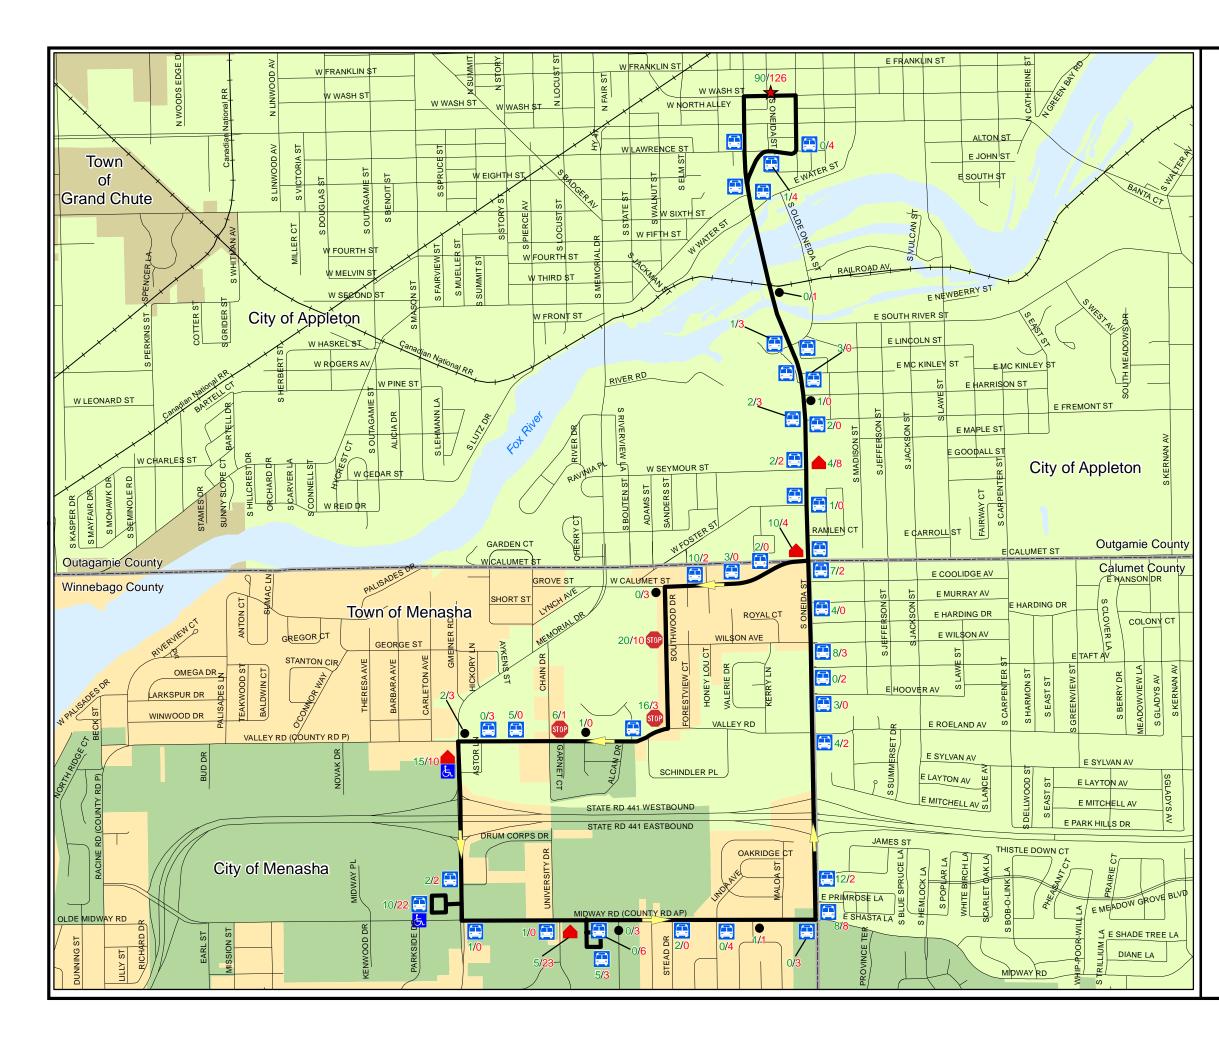

#### Transit

The Valley Transit System, which is owned and operated by the City of Appleton, provides transit services throughout the Fox Cities Urbanized Area. Such services include fixed route bus service, paratransit service (Valley Transit II), Connector and Call-A-Ride service. These services are contracted out to municipalities which contribute financially. As of April 2007, these municipalities included: the Cities of Appleton, Kaukauna, Menasha, and Neenah, the Towns of Buchanan, Grand Chute, and Menasha; the Villages of Kimberly and Little Chute; as well as Calumet, Outagamie, and Winnebago Counties.

#### <u>TRANSIT</u>