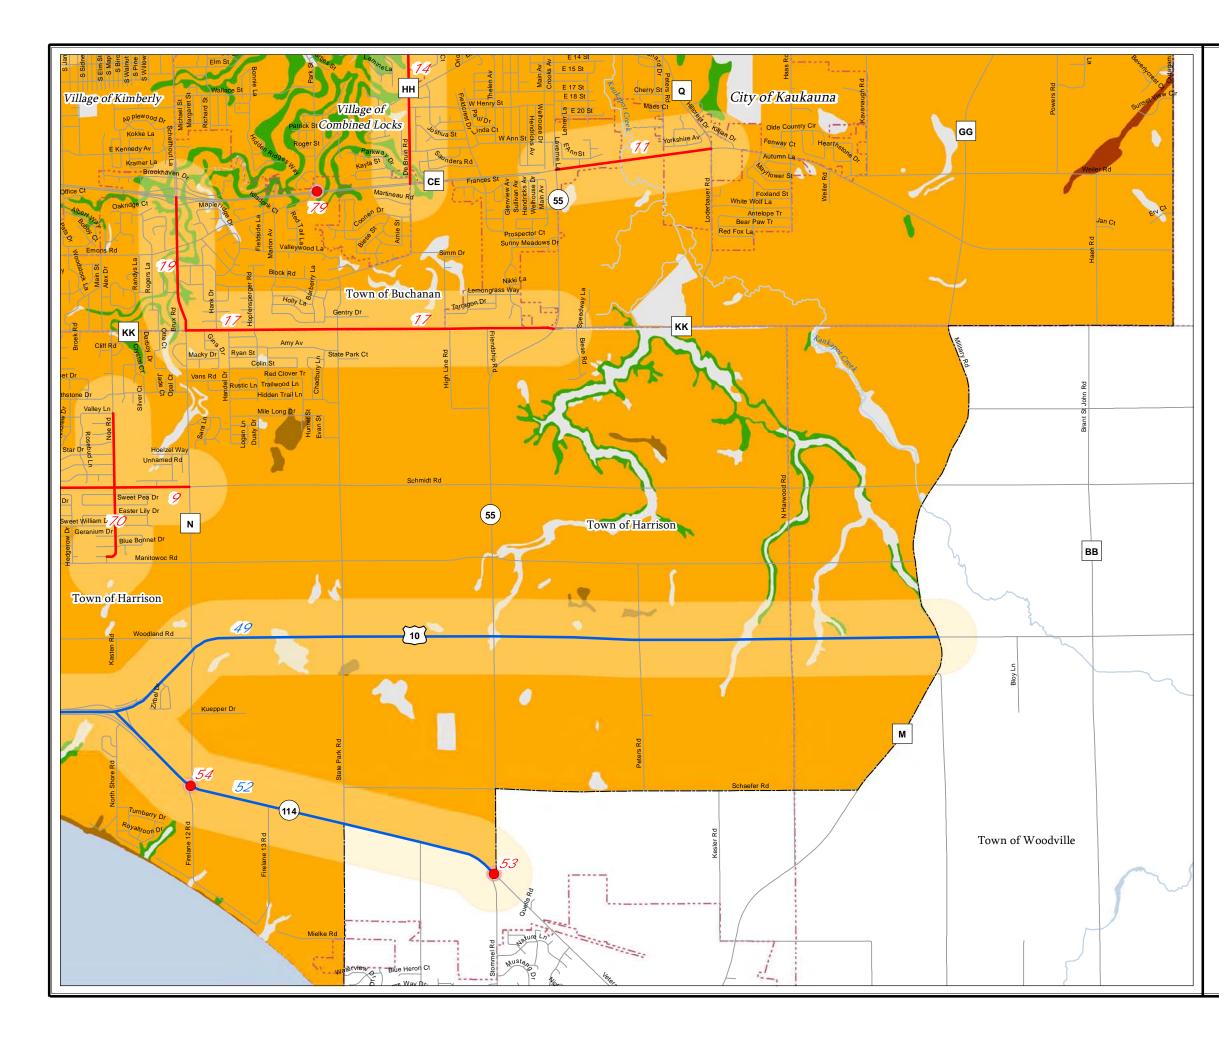

#### Environmental Mitigation

Environmental mitigation is a system level review on committed and planned transportation projects in relation to environmental attributes. It should be emphasized that the MPO's role in examining issues related to environmental mitigation is to scan system level issues, not a project level environmental impact document, which requires field work and specific analysis under the National Environmental Policy ACT (NEPA). Environmental attribute or set of attributes were GIS mapped showing the Fox Cities MPO Long Range Transportation/Land Use

projects and the proximity to each environmental resource. Buffers of one quarter mile are shown for improve/expand and new projects, while buffers of 250 feet are shown for bridge projects. It is assumed that potential impacts which must be mitigated for bridges are point specific. Environmental features with projects within proximity were analyzed and mitigation measures identified.