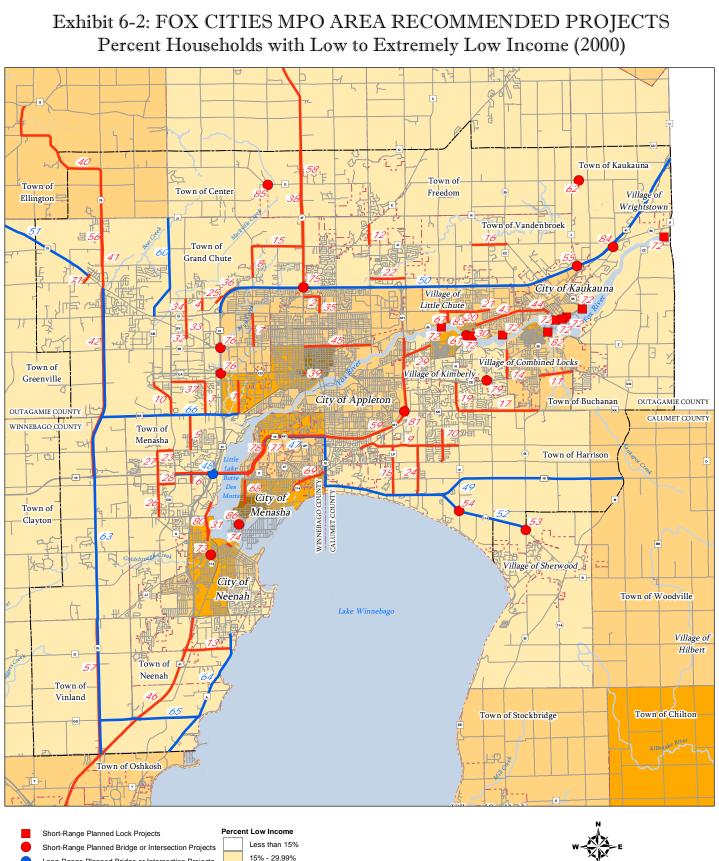

# <u>EXHIBITS</u>

| Exhibit 3-1a | PASER Ratings, Fox Cities MP0 2005 3-23                           |
|--------------|-------------------------------------------------------------------|
| Exhibit 3-1b | PASER Ratings, Fox Cities MPO 2007 3-25                           |
| Exhibit 3-1c | PASER Ratings, Fox Cities MPO 2009 3-27                           |
| Exhibit 3-2  | Valley Transit Service Overview 3-29                              |
| Exhibit 3-3a | Valley Transit, Route #1 - Midway 3-31                            |
| Exhibit 3-3b | Valley Transit, Route #2 - Prospect 3-33                          |
| Exhibit 3-3c | Valley Transit, Route #3 - Mason 3-35                             |
| Exhibit 3-3d | Valley Transit, Route #4 - Richmond 3-37                          |
| Exhibit 3-3e | Valley Transit, Route #5 - North Oneida 3-39                      |
| Exhibit 3-3f | Valley Transit, Route #6 - Meade 3-41                             |
| Exhibit 3-3g | Valley Transit, Route #7 - Ballard 3-43                           |
| Exhibit 3-3h | Valley Transit, Route #8 - Telulah 3-45                           |
| Exhibit 3-3i | Valley Transit, Route #10 - Neenah 3-47                           |
| Exhibit 3-3j | Valley Transit, Route #11 - East College - Buchanan               |
| Exhibit 3-3k | Valley Transit, Route #12 - Fox Valley Tech 3-51                  |
| Exhibit 3-3I | Valley Transit, Route #15 - West College (west half) 3-53         |
| Exhibit 3-3m | Valley Transit, Route #15 - West College (east half)              |
| Exhibit 3-3n | Valley Transit, Route #20 - Heart of the Valley (east half) 3-57  |
| Exhibit 3-30 | Valley Transit, Route #20 - Heart of the Valley (west half) 3-59  |
| Exhibit 3-3p | Valley Transit, Route #30 - Neenah/Menasha (south half)           |
| Exhibit 3-3q | Valley Transit, Route #15 - Neenah/Menasha (north half)           |
| Exhibit 3-3r | Valley Transit, Route #31 - East Neenah 3-65                      |
| Exhibit 3-3s | Valley Transit, Route #32 - West Neenah 3-67                      |
| Exhibit 3-3t | Valley Transit, Route #41 - West Fox Valley (south half) 3-69     |
| Exhibit 3-3u | Valley Transit, Route #41 - West Fox Valley (north half) 3-71     |
| Exhibit 5-1  | Consolidation of Routes 3 and 4 5-14                              |
| Exhibit 5-2  | Wisconsin Avenue Route 5-16                                       |
| Exhibit 5-3  | Greenville Route 5-17                                             |
| Exhibit 6-1  | Fox Cities MPO Area Recommended Projects                          |
|              | Minority (Non-White) Population Concentration (2000)              |
| Exhibit 6-2  | Fox Cities MPO Area Recommended Projects                          |
|              | Percent Households with Low to Extremely Low Income (2000) 6-5    |
| Exhibit 6-3  | Fox Cities MPO Area Fixed Transit Routes                          |
|              | Minority (Non-White) Population Concentration (2000)              |
| Exhibit 6-4  | Fox Cities MPO Area Fixed Transit Routes                          |
|              | Percent of Households with Low to Extremely Low Income (2000) 6-9 |
| Exhibit 7-1  | Fox Cities (Appleton) MPO Area Recommended Projects               |
|              | Geological Features & Farmland Resources                          |