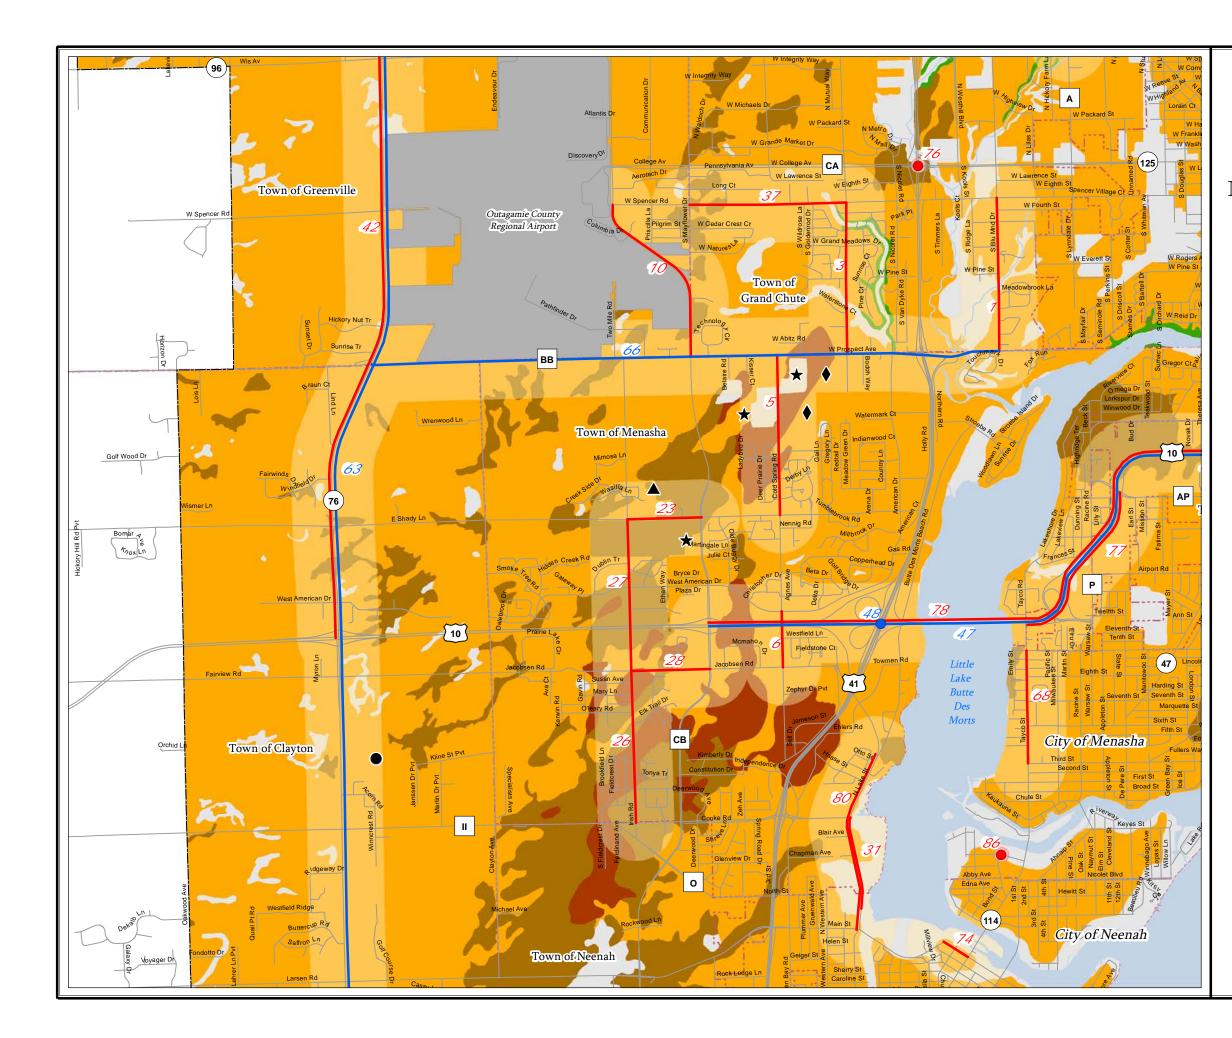

| Exhibit 7-1  | Insert A - Fox Cities (Appleton) MPO Area Recommended Projects                          |       |
|--------------|-----------------------------------------------------------------------------------------|-------|
|              | Geological Features & Farmland Resources                                                | 7-51  |
| Exhibit 7-1  | Insert B - Fox Cities (Appleton) MPO Area Recommended Projects                          |       |
|              | Geological Features & Farmland Resources                                                | 7-53  |
| Exhibit 7-1  | Insert C - Fox Cities (Appleton) MPO Area Recommended Projects                          |       |
|              | Geological Features & Farmland Resources                                                | 7-55  |
| Exhibit 7-1  | Insert D - Fox Cities (Appleton) MPO Area Recommended Projects                          |       |
|              | Geological Features & Farmland Resources                                                | 7-57  |
| Exhibit 7-1  | Insert E - Fox Cities (Appleton) MPO Area Recommended Projects                          |       |
|              | Geological Features & Farmland Resources                                                | 7-59  |
| Exhibit 7-1  | Insert F - Fox Cities (Appleton) MPO Area Recommended Projects                          |       |
|              | Geological Features & Farmland Resources                                                | 7-61  |
| Exhibit 7-1  | Insert G - Fox Cities (Appleton) MPO Area Recommended Projects                          |       |
|              | Geological Features & Farmland Resources                                                | 7-63  |
| Exhibit 7-2  | Fox Cities (Appleton) MPO Area Recommended Projects                                     |       |
|              | Groundwater Contamination Susceptibility Analysis                                       | 7-65  |
| Exhibit 7-3  | Fox Cities (Appleton) MPO Area Recommended Projects                                     |       |
|              | Water Resources                                                                         | 7-67  |
| Exhibit 7-3  | Insert A -Fox Cities (Appleton) MPO Area Recommended Projects                           |       |
|              | Water Resources                                                                         | 7-69  |
| Exhibit 7-3  | Insert B - Fox Cities (Appleton) MPO Area Recommended Projects                          | / 0/  |
| EXHIBIT 7 5  | Water Resources                                                                         | 7-71  |
| Exhibit 7-3  | Insert C - Fox Cities (Appleton) MPO Area Recommended Projects                          | ,,,,  |
| EXHIBIT 7 5  | Water Resources                                                                         | 7-73  |
| Exhibit 7-3  | Insert D - Fox Cities (Appleton) MPO Area Recommended Projects                          | / / 0 |
| EXHIBIT 7 5  | Water Resources                                                                         | 7-75  |
| Exhibit 7-3  | Insert E- Fox Cities (Appleton) MPO Area Recommended Projects                           | / / 0 |
| EXHIBIT 7 5  | Water Resources                                                                         | 7-77  |
| Exhibit 7-3  | Insert F - Fox Cities (Appleton) MPO Area Recommended Projects                          | / //  |
| EXHIBIT 7 5  | Water Resources                                                                         | 7-79  |
| Exhibit 7-3  | Insert G - Fox Cities (Appleton) MPO Area Recommended Projects                          |       |
| EXHIBIT 7-5  | Water Resources                                                                         | 7-81  |
| Exhibit 7-4  | Fox Cities (Appleton) MPO Area Recommended Projects                                     | / 01  |
|              | Wetlands & Floodplains                                                                  | 7-83  |
| Exhibit 7-4  | Insert A - Fox Cities (Appleton) MPO Area Recommended Projects                          | 7-05  |
|              | Wetlands & Floodplains                                                                  | 7-85  |
| Exhibit 7-4  | Insert B - Fox Cities (Appleton) MPO Area Recommended Projects                          | 7-05  |
| LAHIDIL 7-4  | Wetlands & Floodplains                                                                  | 7 O T |
| Exhibit 7-4  | Insert C - Fox Cities (Appleton) MPO Area Recommended Projects                          | /-0/  |
| LAHIDIL 7-4  | Wetlands & Floodplains                                                                  | 7 00  |
| Exhibit 7-4  | Insert D - Fox Cities (Appleton) MPO Area Recommended Projects                          | /-09  |
| LAIIIDIL 7-4 | Wetlands & Floodplains                                                                  | 7 01  |
| Exhibit 7-4  | Insert E - Fox Cities (Appleton) MPO Area Recommended Projects                          | /-71  |
| EXHIDIT 7-4  |                                                                                         | 7 02  |
| Exhibit 7-4  | Wetlands & Floodplains                                                                  | 1-73  |
|              | Insert F- Fox Cities (Appleton) MPO Area Recommended Projects                           | 7 05  |
| Exhibit 7-4  | Wetlands & Floodplains<br>Insert G- Fox Cities (Appleton) MPO Area Recommended Projects | 1-70  |
|              | Wetlands & Floodplains                                                                  | 7 07  |
|              | vvclialius & i iuuupialiis                                                              | 1-71  |

| Exhibit 7-5                 | Fox Cities (Appleton) MPO Area Recommended Projects                                  | 7 00    |
|-----------------------------|--------------------------------------------------------------------------------------|---------|
|                             | Wildlife Resources                                                                   | 7-99    |
| Exhibit 7-5                 | Insert A - Fox Cities (Appleton) MPO Area Recommended Projects                       | 7 101   |
| Exhibit 7-5                 | Wildlife Resources<br>Insert B - Fox Cities (Appleton) MPO Area Recommended Projects | /-101   |
| EXHIDIT 7-5                 | Wildlife Resources                                                                   | 7-103   |
|                             |                                                                                      |         |
| Exhibit 7-5                 | Insert C - Fox Cities (Appleton) MPO Area Recommended Projects                       |         |
|                             | Wildlife Resources                                                                   | 7-105   |
| Exhibit 7-5                 | Insert D - Fox Cities (Appleton) MPO Area Recommended Projects                       |         |
|                             | Wildlife Resources                                                                   | 7-107   |
| Exhibit 7-5                 | Insert E - Fox Cities (Appleton) MPO Area Recommended Projects                       |         |
|                             | Wildlife Resources                                                                   | 7-109   |
| Exhibit 7-5                 | Insert F - Fox Cities (Appleton) MPO Area Recommended Projects                       |         |
|                             | Wildlife Resources                                                                   | 7-111   |
| Exhibit 7-5                 | Insert G - Fox Cities (Appleton) MPO Area Recommended Projects                       |         |
|                             | Wildlife Resources                                                                   | 7-113   |
| Exhibit 7-6                 | Fox Cities (Appleton) MPO Area Recommended Projects                                  |         |
|                             | Parks, Open Space & Recreational Resources                                           | 7-115   |
| Exhibit 7-6                 | Insert A - Fox Cities (Appleton) MPO Area Recommended Projects                       |         |
|                             | Parks, Open Space & Recreational Resources                                           | 7-117   |
| Exhibit 7-6                 | Insert B - Fox Cities (Appleton) MPO Area Recommended Projects                       |         |
|                             | Parks, Open Space & Recreational Resources                                           | 7-119   |
| Exhibit 7-6                 | Insert C - Fox Cities (Appleton) MPO Area Recommended Projects                       |         |
|                             | Parks, Open Space & Recreational Resources                                           | 7-121   |
| Exhibit 7-6                 | Insert D - Fox Cities (Appleton) MPO Area Recommended Projects                       |         |
|                             | Parks, Open Space & Recreational Resources                                           | 7-123   |
| Exhibit 7-6                 | Insert E - Fox Cities (Appleton) MPO Area Recommended Projects                       |         |
| <b>E</b> 1 11 11 <b>P</b> / | Parks, Open Space & Recreational Resources                                           | 7-125   |
| Exhibit 7-6                 | Insert F - Fox Cities (Appleton) MPO Area Recommended Projects                       | 7 4 6 7 |
| <b>F 1 1 1 1 7 7</b>        | Parks, Open Space & Recreational Resources                                           | /-12/   |
| Exhibit 7-6                 | Insert G - Fox Cities (Appleton) MPO Area Recommended Projects                       | 7 100   |
|                             | Parks, Open Space & Recreational Resources                                           | /-129   |
| Exhibit 7-7                 | Fox Cities Area (Appleton) MPO Recommended Projects                                  | 7 1 2 1 |
| Exhibit 7-7                 | Cultural Features<br>Insert A - Fox Cities (Appleton) MPO Area Recommended Projects  | /-131   |
| EXHIDIT /-/                 | Cultural Features                                                                    | 7 1 2 2 |
| Exhibit 7-7                 | Insert B - Fox Cities (Appleton) MPO Area Recommended Projects                       | 7-133   |
|                             | Cultural Features                                                                    | 7 125   |
| Exhibit 7-7                 | Insert C - Fox Cities (Appleton) MPO Area Recommended Projects                       | 7-155   |
|                             | Cultural Features                                                                    | 7-137   |
| Exhibit 7-7                 | Insert D - Fox Cities (Appleton) MPO Area Recommended Projects                       |         |
|                             | Cultural Features                                                                    | 7-139   |
| Exhibit 7-7                 | Insert E - Fox Cities (Appleton) MPO Area Recommended Projects                       | , 10,   |
|                             | Cultural Features                                                                    | 7-141   |
| Exhibit 7-7                 | Insert F - Fox Cities (Appleton) MPO Area Recommended Projects                       |         |
|                             | Cultural Features                                                                    | 7-143   |
| Exhibit 7-7                 | Insert G - Fox Cities (Appleton) MPO Area Recommended Projects                       |         |
|                             | Cultural Features                                                                    | 7-145   |