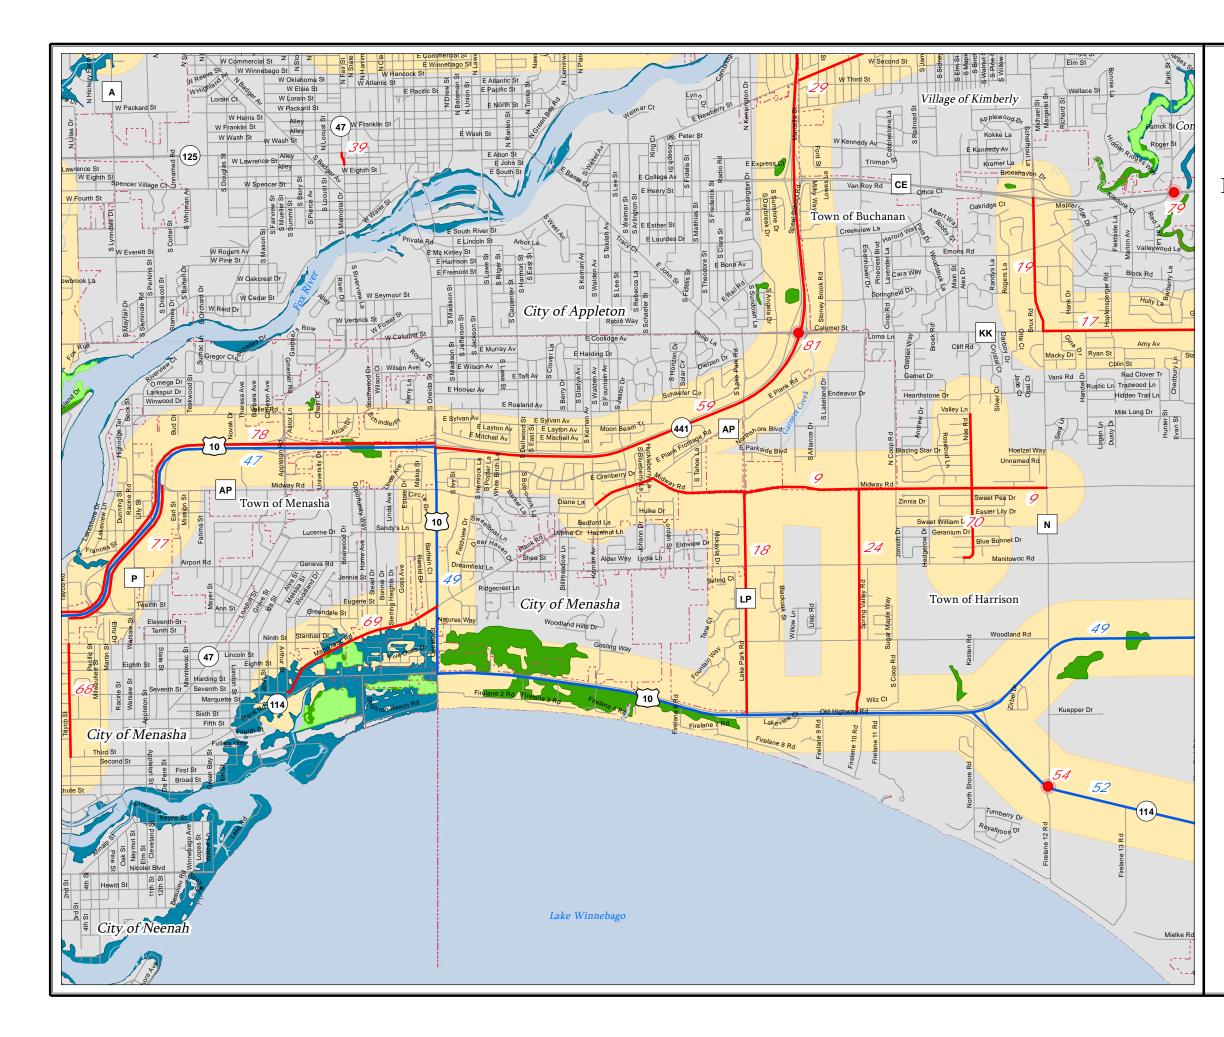

#### Environmental Mitigation

Environmental mitigation is a system level review on committed and planned transportation projects in relation to environmental attributes. It should be emphasized that the MPO's role in examining issues related to environmental mitigation is to scan system level issues, not a project level environmental impact document, which requires field work and specific analysis under the National Environmental Policy ACT (NEPA). Environmental attribute or set of attributes were GIS mapped showing the Fox Cities MPO Long Range Transportation/Land Use

projects and the proximity to each environmental resource. Buffers of one quarter mile are shown for improve/expand and new projects, while buffers of 250 feet are shown for bridge projects. It is assumed that potential impacts which must be mitigated for bridges are point specific. Environmental features with projects within proximity were analyzed and mitigation measures identified.