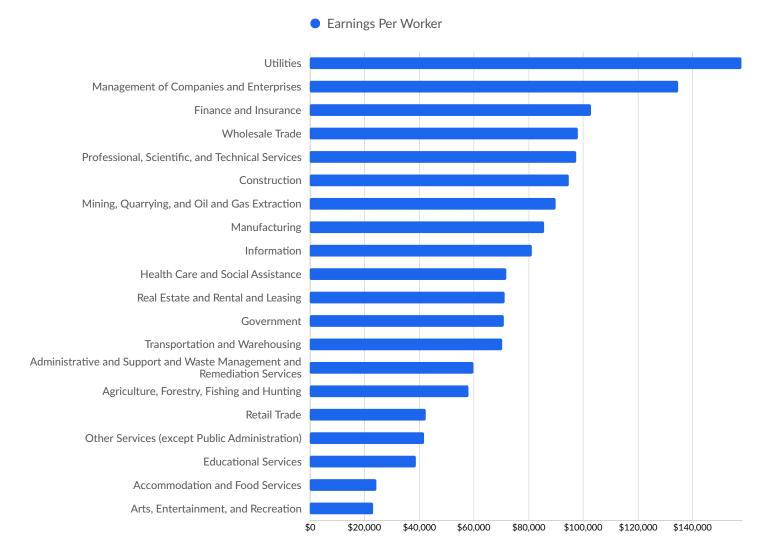

| Maricopa County, AZ    | 59         |



**Top Following Counties** 

Marathon County, WI

Migrations

### Industry Characteristics

### **Largest Industries**



### **Top Growing Industries**



Industry Jobs Growth

#### **Top Industry Employment Concentration**



#### **Top Industry GRP**



#### **Top Industry Earnings**



### **Business Characteristics**

### 18,107 Companies Employ Your Workers

Online profiles for your workers mention 18,107 companies as employers, with the top 10 appearing below. In the last 12 months, 3,494 companies in Outagamie County, WI posted job postings, with the top 10 appearing below.

| Top Companies                  | Profiles | Top Companies Posting        | Unique Postings |
|--------------------------------|----------|------------------------------|-----------------|
| ThedaCare                      | 1,466    | Gulfstream Aerospace         | 705             |
| Kimberly-Clark                 | 1,257    | CareInHomes                  | 693             |
| Thrivent                       | 1,173    | Aerotek                      | 480             |
| Appleton Area School D