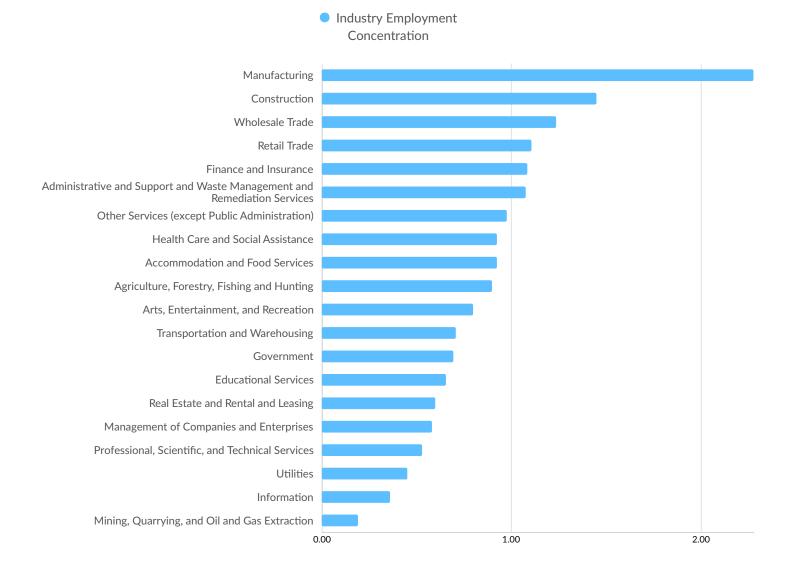

| Maricopa County, AZ    | 59         |



**Top Following Counties** 

Marathon County, WI

Migrations

### Industry Characteristics

### **Largest Industries**



### **Top Growing Industries**



Industry Jobs Growth

#### **Top Industry Employment Concentration**



#### **Top Industry GRP**



#### **Top Industry Earnings**



### **Business Characteristics**

### 18,107 Companies Employ Your Workers

Online profiles for your workers mention 18,107 companies as employers, with the top 10 appearing below. In the last 12 months, 3,494 companies in Outagamie County, WI posted job postings, with the top 10 appearing below.

| Top Companies                  | Profiles | Top Companies Posting        | Unique Postings |
|--------------------------------|----------|------------------------------|-----------------|
| ThedaCare                      | 1,466    | Gulfstream Aerospace         | 705             |
| Kimberly-Clark                 | 1,257    | CareInHomes                  | 693             |
| Thrivent                       | 1,173    | Aerotek