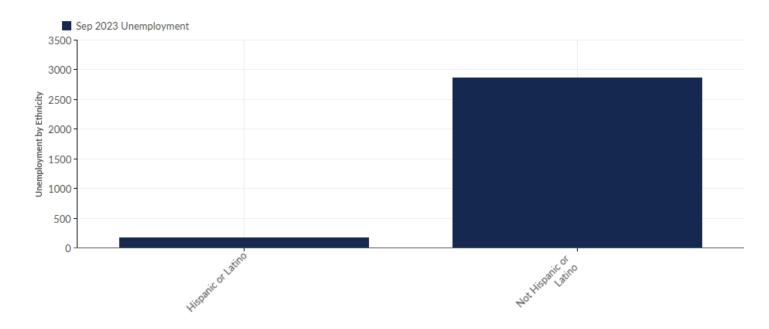

### **Unemployment by Ethnicity**

| Ethnicity              | Unemployment<br>(Sep 2023) | % of<br>Unemployed |
|------------------------|----------------------------|--------------------|
| Hispanic or Latino     | 170                        | 5.61%              |
| Not Hispanic or Latino | 2,859                      | 94.39%             |
| То                     | al 3,029                   | 100.00%            |