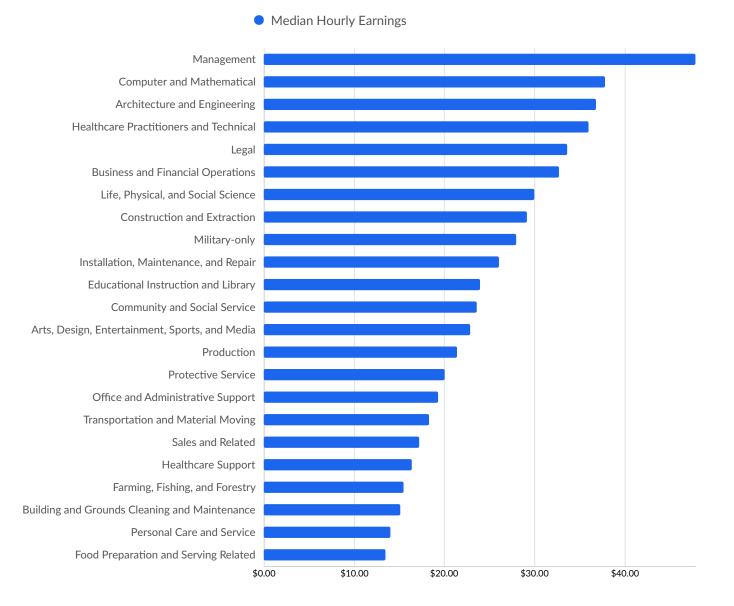

%       | 256                   |
|  | 100 to 249<br>employees | 1.8%       | 118                   |
|  | 250 to 499<br>employees | 0.4%       | 26                    |
|  | 500+ employees          | 0.3%       | 20                    |

\*Business Data by DatabaseUSA.com is third-party data provided by Lightcast to its customers as a convenience, and Lightcast does not endorse or warrant its accuracy or consistency with other published Lightcast data. In most cases, the Business Count will not match total companies with profiles on the summary tab.

### Workforce Characteristics

### **Largest Occupations**



### **Top Growing Occupations**



Occupation Jobs Growth

### **Top Occupation Employment Concentration**



Occupation Employment Concentration

### **Top Occupation Earnings**



#### **Top Posted Occupations**



Unique Average Monthly Postings

### Underemployment



## **Educational Pipeline**

In 2022, there were 4,149 graduates in Outagamie County, WI. This pipeline has grown by 2% over the last 5 years. The highest share of these graduates come from "Nursing Assistant/Aide and Patient Care Assistant/Aide" (Certificate), "Welding Technology/Welder" (Certificate), and "Truck and Bus Driver/Commercial Vehicle Operator and Instructor" (Certificate).

| School                                      | Total Graduates<br>(2022) | - Graduate Trend (2018<br>2022) |
|---------------------------------------------|---------------------------|---------------------------------|
| Fox Valley Technical College                | 3,648                     |