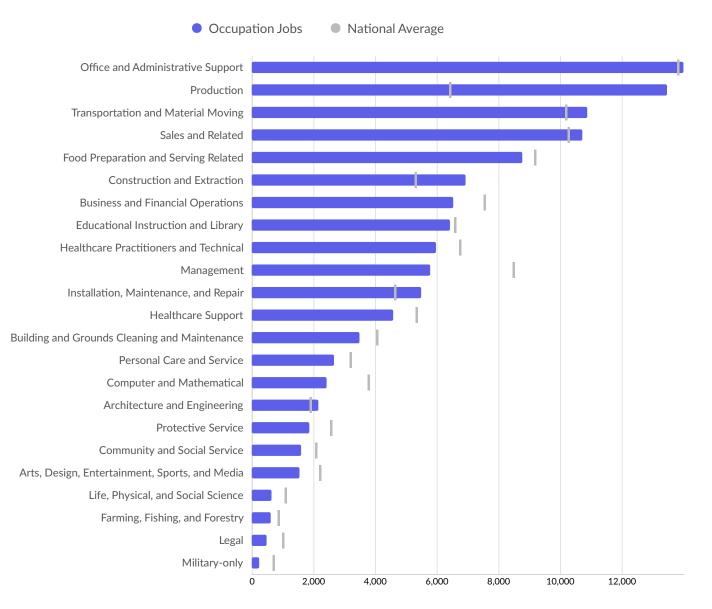

|
|  | 10 to 19<br>employees   | 24.2%      | 1,599                 |
|  | 20 to 49<br>employees   | 14.7%      | 970                   |
|  | 50 to 99<br>employees   | 3.9%       | 256                   |
|  | 100 to 249<br>employees | 1.8%       | 118                   |
|  | 250 to 499<br>employees | 0.4%       | 26                    |
|  | 500+ employees          | 0.3%       | 20                    |

\*Business Data by DatabaseUSA.com is third-party data provided by Lightcast to its customers as a convenience, and Lightcast does not endorse or warrant its accuracy or consistency with other published Lightcast data. In most cases, the Business Count will not match total companies with profiles on the summary tab.

### Workforce Characteristics

### **Largest Occupations**



### **Top Growing Occupations**



Occupation Jobs Growth

### **Top Occupation Employment Concentration**



Occupation Employment Concentration

### **Top Occupation Earnings**



#### **Top Posted Occupations**



Unique Average Monthly Postings

### Underemployment



## **Educational Pipeline**

In 2022, there were 4,149 graduates in Outagamie County, WI. This pipeline has grown by 2% over the last 5 years. The highest share of these graduates come from "Nursing Assistant/Aide and Patient Care Assistant/Aide" (Certificate), "Welding Technology/Welder" (Certificate), and "Truck and Bus Driver/Commercial Vehicle Operator and Instructor" (Certificate).

| School                                      | Total Graduates<br>(2022) | - Graduate Trend (2018<br>2022) |
|-----------------------