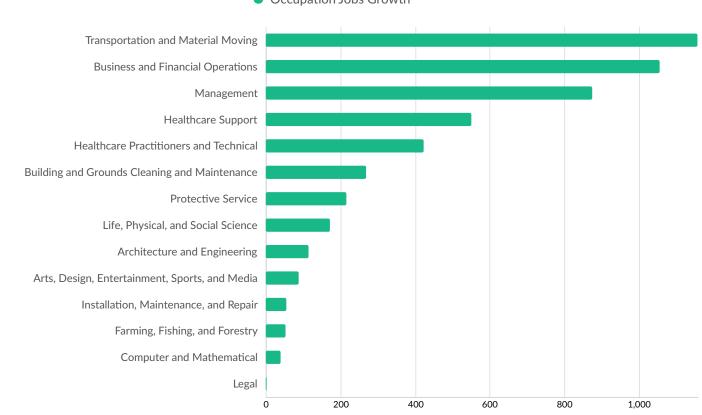

ees   | 24.2%      | 1,599                 |
|  | 20 to 49<br>employees   | 14.7%      | 970                   |
|  | 50 to 99<br>employees   | 3.9%       | 256                   |
|  | 100 to 249<br>employees | 1.8%       | 118                   |
|  | 250 to 499<br>employees | 0.4%       | 26                    |
|  | 500+ employees          | 0.3%       | 20                    |

\*Business Data by DatabaseUSA.com is third-party data provided by Lightcast to its customers as a convenience, and Lightcast does not endorse or warrant its accuracy or consistency with other published Lightcast data. In most cases, the Business Count will not match total companies with profiles on the summary tab.

### Workforce Characteristics

### **Largest Occupations**



### **Top Growing Occupations**



Occupation Jobs Growth

### **Top Occupation Employment Concentration**



Occupation Employment Concentration

### **Top Occupation Earnings**



#### **Top Posted Occupations**



Unique Average Monthly Postings

### Underemployment



## **Educational Pipeline**

In 2022, there were 4,149 graduates in Outagamie County, WI. This pipeline has grown by 2% over the last 5 years. The highest share of these graduates come from "Nursing Assistant/Aide and Patient Care Assistant/Aide" (Certificate), "Welding Technology/Welder" (Certificate), and "Truck and Bus Driver/Commercial Vehicle Operator and Instructor" (Certificate).

| School                                      | Total Graduates<br>(2022) | - Graduate Trend (2018<br>2022) |
|---------------------------------------------|------------