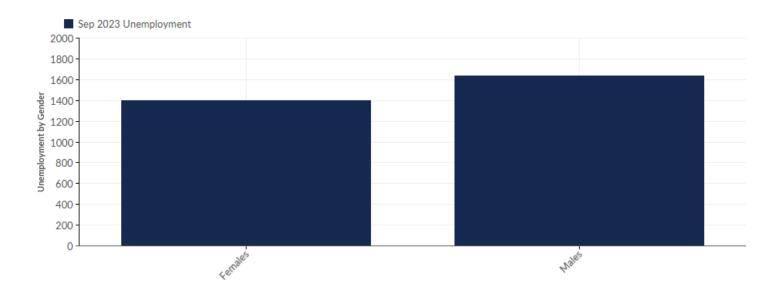

### **Unemployment by Gender**

| Gender  | Ur    | nemployment<br>(Sep 2023) | % of<br>Unemployed |
|---------|-------|---------------------------|--------------------|
| Females |       | 1,396                     | 46.09%             |
| Males   |       | 1,633                     | 53.91%             |
|         | Total | 3,029                     | 100.00%            |