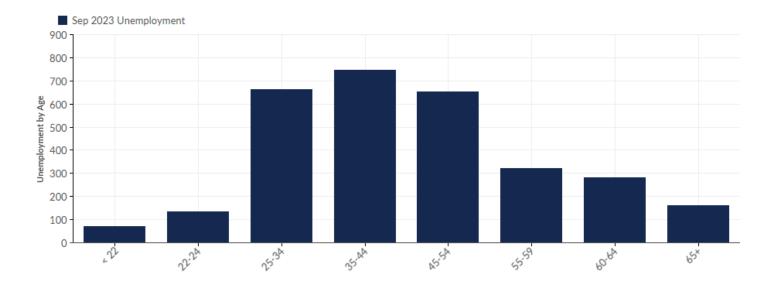

### Unemployment by Age

| Age   | Unemployment<br>(Sep 2023) | % of<br>Unemployed |
|-------|----------------------------|--------------------|
| < 22  | 71                         | 2.34%              |
| 22-24 | 133                        | 4.39%              |
| 25-34 | 663                        | 21.89%             |
| 35-44 | 746                        | 24.63%             |
| 45-54 | 654                        | 21.59%             |
| 55-59 | 321                        | 10.60%             |
| 60-64 | 281                        | 9.28%              |
| 65+   | 161                        | 5.32%              |
|       | Total 3,029                | 100.00%            |