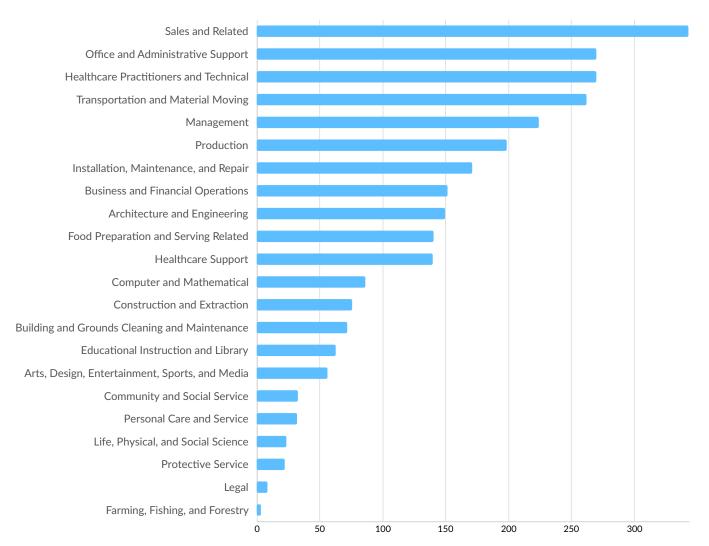

| 100 to 249<br>employees | 1.8%       | 118                   |
|  | 250 to 499<br>employees | 0.4%       | 26                    |
|  | 500+ employees          | 0.3%       | 20                    |

\*Business Data by DatabaseUSA.com is third-party data provided by Lightcast to its customers as a convenience, and Lightcast does not endorse or warrant its accuracy or consistency with other published Lightcast data. In most cases, the Business Count will not match total companies with profiles on the summary tab.

### Workforce Characteristics

### **Largest Occupations**



### **Top Growing Occupations**



Occupation Jobs Growth

### **Top Occupation Employment Concentration**



Occupation Employment Concentration

### **Top Occupation Earnings**



#### **Top Posted Occupations**



Unique Average Monthly Postings

### Underemployment



## **Educational Pipeline**

In 2022, there were 4,149 graduates in Outagamie County, WI. This pipeline has grown by 2% over the last 5 years. The highest share of these graduates come from "Nursing Assistant/Aide and Patient Care Assistant/Aide" (Certificate), "Welding Technology/Welder" (Certificate), and "Truck and Bus Driver/Commercial Vehicle Operator and Instructor" (Certificate).

| School                                      | Total Graduates<br>(2022) | - Graduate Trend (2018<br>2022) |
|---------------------------------------------|---------------------------|---------------------------------|
| Fox Valley Technical College                | 3,648                     |                                 |
| Lawrence University