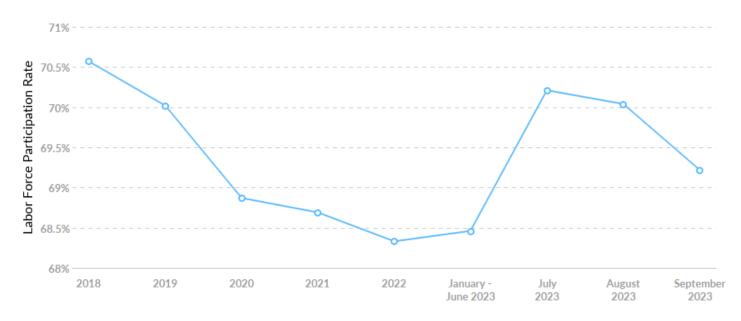

### Labor Force Participation Rate Trends

| 2019       70.029         2020       68.879         2021       68.699         2022       68.339         January - June 2023       68.469         July 2023       70.219         August 2023       70.049 | Timeframe           | Labor Force Participation Rate |
|----------------------------------------------------------------------------------------------------------------------------------------------------------------------------------------------------------|---------------------|--------------------------------|
| 2020       68.879         2021       68.699         2022       68.339         January - June 2023       68.469         July 2023       70.219         August 2023       70.499                           | 2018                | 70.57%                         |
| 2021       68.699         2022       68.339         January - June 2023       68.469         July 2023       70.219         August 2023       70.049                                                     | 2019                | 70.02%                         |
| 2022       68.339         January - June 2023       68.469         July 2023       70.219         August 2023       70.049                                                                               | 2020                | 68.87%                         |
| January - June 2023       68.469         July 2023       70.219         August 2023       70.049                                                                                                         | 2021                | 68.69%                         |
| July 2023     70.219       August 2023     70.049                                                                                                                                                        | 2022                | 68.33%                         |
| August 2023 70.049                                                                                                                                                                                       | January - June 2023 | 68.46%                         |
|                                                                                                                                                                                                          | July 2023           | 70.21%                         |
| September 2023 69.229                                                                                                                                                                                    | August 2023         | 70.04%                         |
|                                                                                                                                                                                                          | September 2023      | 69.22%                         |