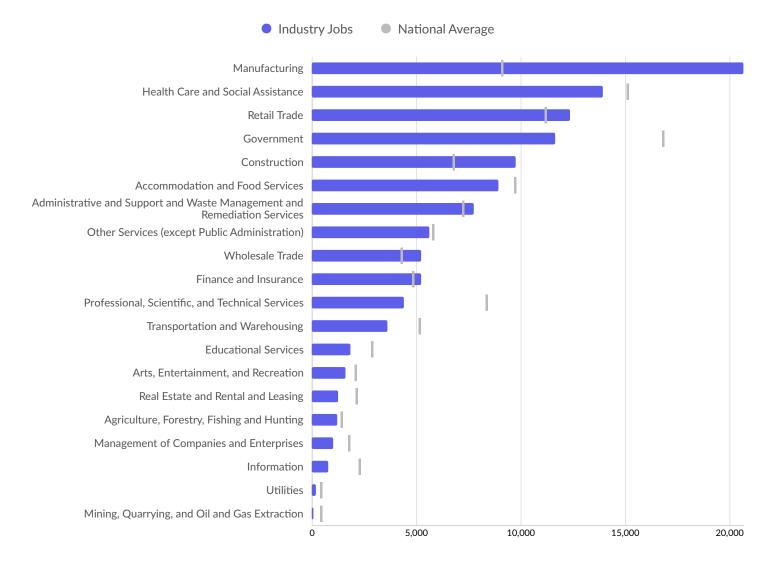

| Maricopa County, AZ    | 59         |



**Top Following Counties** 

Marathon County, WI

Migrations

### Industry Characteristics

### **Largest Industries**



### **Top Growing Industries**



Industry Jobs Growth

#### **Top Industry Employment Concentration**



#### **Top Industry GRP**



#### **Top Industry Earnings**



### **Business Characteristics**

### 18,107 Companies Employ Your Workers

Online profiles for your workers mention 18,107 companies as employers, with the top 10 appearing below. In the last 12 months, 3,494 companies in Outagamie County, WI posted job postings, with the top 10 appearing below.

| Top Companies                  | Profiles | Top Companies Posting        | Unique Postings |
|--------------------------------|----------|------------------------------|-----------------|
| ThedaCare                      | 1,466    | Gulfstream Aerospace         | 705             |
| Kimberly-Clark                 | 1,257    |