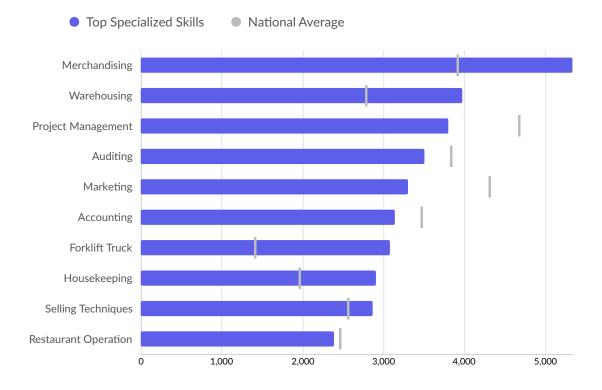

aduates<br>(2022) | - Graduate Trend (2018<br>2022) |
|---------------------------------------------|---------------------------|---------------------------------|
| Fox Valley Technical College                | 3,648                     |                                 |
| Lawrence University                         | 404                       |                                 |
| Academy of Beauty Professionals             | 54                        |                                 |
| The Salon Professional Academy-<br>Appleton | 43                        | $\sim$                          |
|                                             |                           |                                 |

• Certificate

• Associate's

Master's orBachelor's Higher

## **In-Demand Skills**