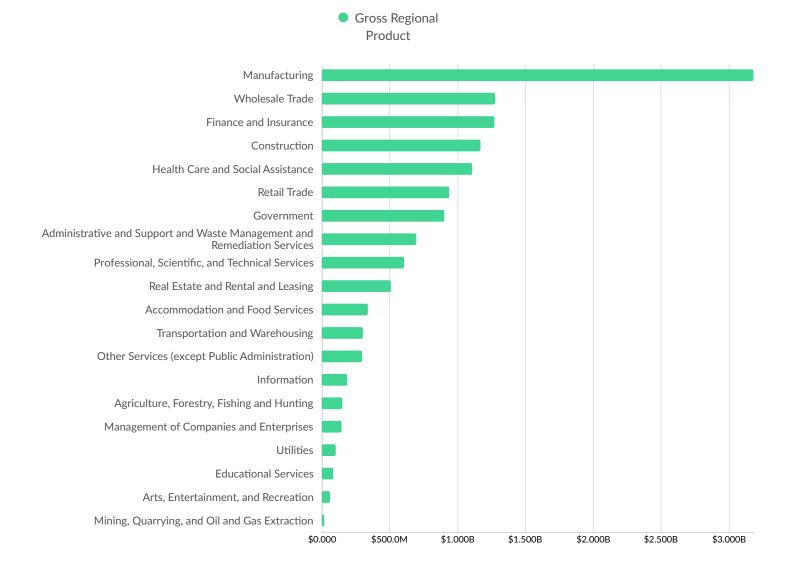

| Maricopa County, AZ    | 59         |



**Top Following Counties** 

Marathon County, WI

Migrations

### Industry Characteristics

### **Largest Industries**



### **Top Growing Industries**



Industry Jobs Growth

#### **Top Industry Employment Concentration**



#### **Top Industry GRP**



#### **Top Industry Earnings**



### **Business Characteristics**

### 18,107 Companies Employ Your Workers

Online profiles for your workers mention 18,107 companies as employers, with the top 10 appearing below. In the last 12 months, 3,494 companies in Outagamie County, WI posted job postings, with the top 10 appearing below.

| Top Companies                  | Profiles | Top Companies Posting        | Unique Postings |
|--------------------------------|----------|------------------------------|-----------------|
| ThedaCare                      | 1,466    | Gulfstream Aerospace         | 705             |
| Kimberly-Clark                 | 1,257    | CareInHomes                  | 693             |
| Thrivent                       | 1,173    | Aerotek                      | 480