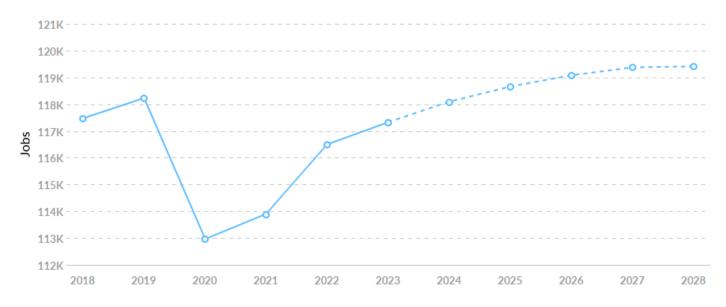

#### **Total Regional Employment**

Jobs decreased by 139 over the last 5 years but are projected to grow by 2,082 over the next 5 years.

### Job Trends

From 2018 to 2023, jobs declined by 0.1% in Outagamie County, WI from 117,466 to 117,327. This change fell short of the national growth rate of 3.6% by 3.7%.

| Timeframe | Jobs    |
|-----------|---------|
| 2018      | 117,466 |
| 2019      | 118,228 |
| 2020      | 112,962 |
| 2021      | 113,900 |
| 2022      | 116,499 |
| 2023      | 117,327 |
| 2024      | 118,096 |
| 2025      | 118,660 |
| 2026      | 119,079 |
| 2027      | 119,374 |
| 2028      | 119,409 |