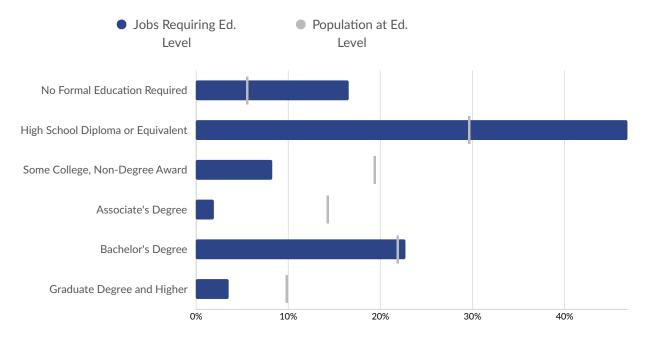

#### Takeaways

- As of 2023 the region's population increased by 3.6% since 2018, growing by 6,661. Population is expected to increase by 3.0% between 2023 and 2028, adding 5,762.
- From 2018 to 2023, jobs declined by 0.1% in Outagamie County, WI from 117,466 to 117,327. This change fell short of the national growth rate of 3.6% by 3.7%. As the number of jobs declined, the labor force participation rate decreased from 70.0% to 69.2% between 2018 and 2023.
- Concerning educational attainment, **21.8% of Outagamie County, WI residents possess a Bachelor's Degree** (0.6% above the national average), and **14.2% hold an Associate's Degree** (5.2% above the national average).
- The top three industries in 2023 are Education and Hospitals (Local Government), Restaurants and Other Eating Places, and Building Equipment Contractors.

### **Educational Attainment**

Concerning educational attainment, **21.8% of Outagamie County, WI residents possess a Bachelor's Degree** (0.6% above the national average), and **14.2% hold an Associate's Degree** (5.2% above the national average).

|                                       | % of Population | Population |
|---------------------------------------|-----------------|------------|
| Less Than 9th Grade                   | 1.7%            | 2,320      |
| • 9th Grade to 12th<br>Grade          | 3.7%            | 4,934      |
| High School Diploma                   | 29.6%           | 39,456     |
| Some College                          | 19.3%           | 25,752     |
| Associate's Degree                    | 14.2%           | 18,919     |
| <ul> <li>Bachelor's Degree</li> </ul> | 21.8%           | 29,030     |
| • Graduate Degree and<br>Higher       | 9.8%            | 13,027     |
|                                       |                 |            |