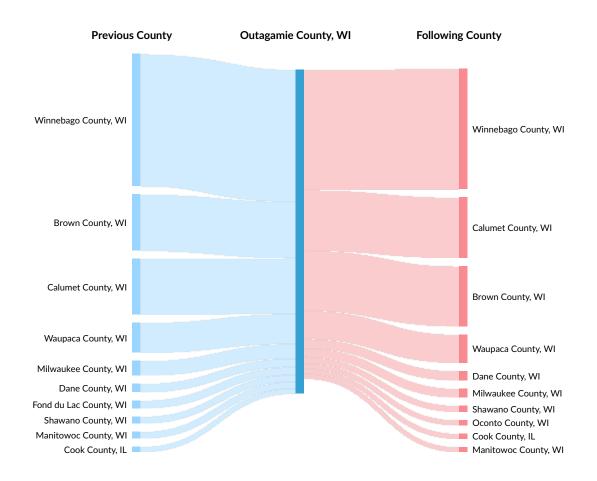

# Inbound and Outbound Migration

The table below analyzes past and current residents of Outagamie County, WI. The left column shows residents of other counties migrating to Outagamie County, WI. The right column shows residents migrating from Outagamie County, WI to other counties.

As of 2021, 2,289 people have migrated from Winnebago County, WI to Outagamie County, WI. In the same year, 2,085 people left Outagamie County, WI migrating to Winnebago County, WI. The total Net Migration for Outagamie County, WI in 2021 was 358.

| Top Previous Counties | Migrations |
|-----------------------|------------|
| Winnebago County, WI  | 2,289      |
| Brown County, WI      | 977        |
| Calumet County, WI    | 965        |
| Waupaca County, WI    | 518        |
| Milwaukee County, WI  | 252        |

| Dare County, WI147Fond du Lac County, WI120Manitowoc County, WI117Cook County, IL92Vaukesha County, WI90Sheboygan County, WI90Portage County, WI90Oratage County, WI90Oratage County, WI90Marathon County, WI90Oratage County, WI90Sheboygan County, WI90Oratage County, WI90Marathon County, WI90Sheboygan County, WI90Minebago County, WI90Sheboygan County, WI90Sheboygan County, WI90Minebago County, WI90Goundo County, WI90Minebago County, WI90Goundo County, WI90Minouse County, WI90Conto County, WI90Minouse County, WI90Conto County, WI91Conto County, WI91Conto County, WI91Mantowo County, WI91Mantowo County, WI91Mantowo County, WI91Ford du Lac County, WI91Mantowo County, WI91                                                                                                              | Top Previous Counties  | Migrations |
|------------------------------------------------------------------------------------------------------------------------------------------------------------------------------------------------------------------------------------------------------------------------------------------------------------------------------------------------------------------------------------------------------------------------------------------------------------------------------------------------------------------------------------------------------------------------------------------------------------------------------------------------------------------------------------------------------------------------------------------------------------------------------------------------------------------------------------------------------------------------------------------------------------------------------------------------------------------------------------------------------------------------|------------------------|------------|
| Shawano County, WI120Manitowoc County, WI117Cook County, UL92Waukesha County, WI90Sheboygan County, WI78Oconto County, WI78Conto County, WI78Marathon County, WI78Monebago County, WI78Conto County, WI78Minebago County, WI79Minebago County, WI2,085Calumet County, WI2,085Calumet County, WI1,041Maupaca County, WI1,041Minebago County, WI1,041 </td <td>Dane County, WI</td> <td>147</td> | Dane County, WI        | 147        |
| Manitowoc County, WI117Cook County, UL92Waukesha County, WI90Sheboygan County, WI78Oconto County, WI74Marathon County, WI68Top Following CountesMigrationsVinnebage County, WI2,085Calumet County, WI1,049Porwn County, WI1,049Brown County, WI1,049Winnebage County, WI1,049Counto, WI1,049Brown County, WI1,049County, WI1,049Dane County, WI1,049County, WI1,049Milwaukee County, WI1,049County, WI1,049Conto County, WI1,049County, WI1,049Manitowoc County, WI1,049Fond du Lac County, WI75Portage County, WI67Vaukesha County, WI67                                                                                                                                                                                                                                                                                                                                                                                                                                                                              | Fond du Lac County, WI | 136        |
| Cook County, IL92Waukesha County, WI90Sheboygan County, WI80Portage County, WI78Conto County, WI74Marathon County, WI78Top Following CountiesMigrationsVinnebago County, WI2.085Calumet County, WI1.041Waupaca County, WI1.041Mupaca County, WI1.041Vinnebago County, WI1.041Mupaca County, WI1.041Conto County, WI1.041Miwaukee County, WI1.041Dane County, WI1.041Conto County, WI1.041Miwaukee County, WI1.041Conto County, WI1.041Conto County, WI1.041Miwaukee County, WI1.041Muitowoc County, WI1.041Conto County, WI1.041Manitowoc County, WI1.041Manitowoc County, WI1.041Kueksha County, WI1.041Kukesha County, WI1.041<                                                    | Shawano County, WI     | 120        |
| Waukesha County, WI90Sheboygan County, WI78Portage County, WI74Marathon County, WI74Marathon County, WI78Top Following CountiesMigrationsColumet County, WI2,085Calumet County, WI1,049Brown County, WI1,049Minebaga County, WI1,049Brown County, WI1,041Waupaca County, WI1,041Milwaukee County, WI1,041Conto County, WI1,041Milwaukee County, WI1,041Milwaukee County, WI1,041Cook County, WI1,041Cook County, WI1,041Manitowoc County, WI1,041Manitowoc County, WI6,05Fond du Lac County, WI6,15Ford ge County, WI6,15Vaukesha County, WI6,15Portage County, WI6,15                                                                                                                                                                                               | Manitowoc County, WI   | 117        |
| Sheboygan County, WI80Portage County, WI78Oconto County, WI74Marathon County, WI68Top Following CountiesMigrationsWinnebago County, WI2.085Calumet County, WI1.041Waupaca County, WI1.041Waupaca County, WI1.041Dane County, WI1.041Minage County, WI1.041Conto County, WI1.041Manage County, WI1.041Minage County, WI1.041Minage County, WI1.041Minage County, WI1.041Conto County, WI1.041Minage County, WI1.041Conto County, WI1.041Conto County, WI1.041Manitowac County, WI1.041Manitowac County, WI1.041Contage County, WI1.041Manitowac County, WI1.041Kanage County, WI1.041Manitowac County, WI1.041Manitowac County, WI1.041Kanage County, WI1.041Manitowac County, WI1.041Kanage County, WI1.041 <t< td=""><td>Cook County, IL</td><td>92</td></t<>       | Cook County, IL        | 92         |
| Portage County, WI78Conto County, WI74Marathon County, WI68Top Following CountiesMigrationWinnebago County, WI2,085Calumet County, WI1,049Brown County, WI1,041Waupaca County, WI491Dane County, WI162Shawano County, WI162Shawano County, WI191Cook County, WI91Cook County, WI91Portage County, WI91Cook County, WI91Cook County, WI91Manitowoc County, WI65Fond du Lac County, WI75Portage County, WI67Wutesha County, WI67                                                                                                                                                                                                                                                                                                                                                                                                                                                                                                                                                                                         | Waukesha County, WI    | 90         |
| Oconto County, WI74Marathon County, WI68Top Following CountiesMigrationWinnebago County, WI2,085Calumet County, WI1,049Brown County, WI1,041Waupaca County, WI491Dane County, WI162Milwaukee County, WI152Shawano County, WI197Cocoto County, WI91Cook County, UI91Ford County, WI65Ford du Lac County, WI65Portage County, WI67Wukesha County, WI65                                                                                                                                                                                                                                                                                                                                                                                                                                                                                                                                                                                                                                                                   | Sheboygan County, WI   | 80         |
| Marathon County, WI68Top Following CountiesMigrationsWinnebago County, WI2,085Calumet County, WI1,049Brown County, WI1,041Waupaca County, WI491Dane County, WI162Milwaukee County, WI152Shawano County, WI107Oconto County, WI91Cook County, IL91Manitowoc County, WI65Ford du Lac County, WI67Wuakesha County, WI67                                                                                                                                                                                                                                                                                                                                                                                                                                                                                                                                                                                                                                                                                                   | Portage County, WI     | 78         |
| Top Following CountiesMigrationsWinnebago County, WI2,085Calumet County, WI1,049Brown County, WI1,041Waupaca County, WI491Dane County, WI162Milwaukee County, WI152Shawano County, WI107Oconto County, WI91Cook County, IL91Manitowoc County, WI65Fond du Lac County, WI67Wutesha County, WI65                                                                                                                                                                                                                                                                                                                                                                                                                                                                                                                                                                                                                                                                                                                         | Oconto County, WI      | 74         |
| Winnebago County, WI2,085Calumet County, WI1,049Brown County, WI1,041Waupaca County, WI491Dane County, WI162Milwaukee County, WI152Shawano County, WI107Oconto County, WI91Cook County, IL91Manitowoc County, WI85Fond du Lac County, WI75Portage County, WI67Waukesha County, WI65                                                                                                                                                                                                                                                                                                                                                                                                                                                                                                                                                                                                                                                                                                                                    | Marathon County, WI    | 68         |
| Winnebago County, WI2,085Calumet County, WI1,049Brown County, WI1,041Waupaca County, WI491Dane County, WI162Milwaukee County, WI152Shawano County, WI107Oconto County, WI91Cook County, IL91Manitowoc County, WI85Fond du Lac County, WI75Portage County, WI67Waukesha County, WI65                                                                                                                                                                                                                                                                                                                                                                                                                                                                                                                                                                                                                                                                                                                                    | Ton Following Counties | Migrations |
| Calumet County, WI1,049Brown County, WI1,041Waupaca County, WI491Dane County, WI162Milwaukee County, WI152Shawano County, WI107Oconto County, WI91Cook County, IL91Manitowoc County, WI85Fond du Lac County, WI75Portage County, WI67Waukesha County, WI65                                                                                                                                                                                                                                                                                                                                                                                                                                                                                                                                                                                                                                                                                                                                                             |                        |            |
| Brown County, WI1,041Waupaca County, WI491Dane County, WI162Milwaukee County, WI152Shawano County, WI107Oconto County, WI91Cook County, IL91Manitowoc County, WI85Fond du Lac County, WI75Portage County, WI67Waukesha County, WI65                                                                                                                                                                                                                                                                                                                                                                                                                                                                                                                                                                                                                                                                                                                                                                                    |                        |            |
| Waupaca County, WI491Dane County, WI162Milwaukee County, WI152Shawano County, WI107Oconto County, WI91Cook County, IL91Manitowoc County, WI85Fond du Lac County, WI75Portage County, WI67Waukesha County, WI65                                                                                                                                                                                                                                                                                                                                                                                                                                                                                                                                                                                                                                                                                                                                                                                                         |                        |            |
| Dane County, WI162Milwaukee County, WI152Shawano County, WI107Oconto County, WI91Cook County, IL91Manitowoc County, WI85Fond du Lac County, WI75Portage County, WI67Waukesha County, WI65                                                                                                                                                                                                                                                                                                                                                                                                                                                                                                                                                                                                                                                                                                                                                                                                                              |                        |            |
| Milwaukee County, WI152Shawano County, WI107Oconto County, WI91Cook County, IL91Manitowoc County, WI85Fond du Lac County, WI75Portage County, WI67Waukesha County, WI65                                                                                                                                                                                                                                                                                                                                                                                                                                                                                                                                                                                                                                                                                                                                                                                                                                                | Waupaca County, WI     | 491        |
| Shawano County, WI107Oconto County, WI91Cook County, IL91Manitowoc County, WI85Fond du Lac County, WI75Portage County, WI67Waukesha County, WI55                                                                                                                                                                                                                                                                                                                                                                                                                                                                                                                                                                                                                                                                                                                                                                                                                                                                       | Dane County, WI        | 162        |
| Oconto County, WI91Cook County, IL91Manitowoc County, WI85Fond du Lac County, WI75Portage County, WI67Waukesha County, WI65                                                                                                                                                                                                                                                                                                                                                                                                                                                                                                                                                                                                                                                                                                                                                                                                                                                                                            | Milwaukee County, WI   | 152        |
| Cook County, IL91Manitowoc County, WI85Fond du Lac County, WI75Portage County, WI67Waukesha County, WI65                                                                                                                                                                                                                                                                                                                                                                                                                                                                                                                                                                                                                                                                                                                                                                                                                                                                                                               | Shawano County, WI     | 107        |
| Manitowoc County, WI85Fond du Lac County, WI75Portage County, WI67Waukesha County, WI65                                                                                                                                                                                                                                                                                                                                                                                                                                                                                                                                                                                                                                                                                                                                                                                                                                                                                                                                | Oconto County, WI      | 91         |
| Fond du Lac County, WI75Portage County, WI67Waukesha County, WI65                                                                                                                                                                                                                                                                                                                                                                                                                                                                                                                                                                                                                                                                                                                                                                                                                                                                                                                                                      | Cook County, IL        | 91         |
| Portage County, WI67Waukesha County, WI65                                                                                                                                                                                                                                                                                                                                                                                                                                                                                                                                                                                                                                                                                                                                                                                                                                                                                                                                                                              | Manitowoc County, WI   | 85         |
| Waukesha County, WI 65                                                                                                                                                                                                                                                                                                                                                                                                                                                                                                                                                                                                                                                                                                                                                                                                                                                                                                                                                                                                 | Fond du Lac County, WI | 75         |
|                                                                                                                                                                                                                                                                                                                                                                                                                                                                                                                                                                                                                                                                                                                                                                                                                                                                                                                                                                                                                        | Portage County, WI     | 67         |
| Maricopa County, AZ 59                                                                                                                                                                                                                                                                                                                                                                                                                                                                                                                                                                                                                                                                                                                                                                                                                                                                                                                                                                                                 | Waukesha County, WI    | 65         |
|                                                                                                                                                                                                                                                                                                                                                                                                                                                                                                                                                                                                                                                                                                                                                                                                                                                                                                                                                                                                                        | Maricopa County, AZ    | 59         |