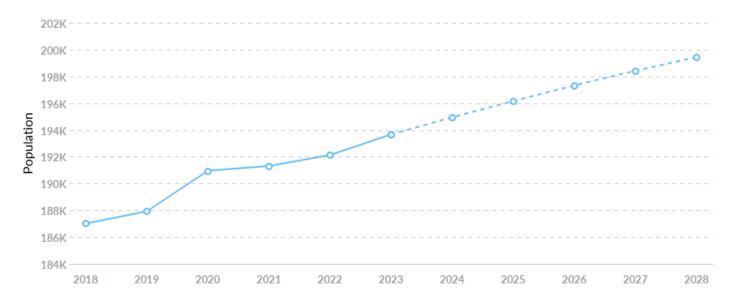

#### Population (2023)

Population grew by 6,661 over the last 5 years and is projected to grow by 5,762 over the next 5 years. 117,327

### **Population Trends**

As of 2023 the region's population **increased by 3.6%** since 2018, growing by 6,661. Population is expected to **increase by 3.0%** between 2023 and 2028, adding 5,762.

| Timeframe | Population |
|-----------|------------|
| 2018      | 187,012    |
| 2019      | 187,927    |
| 2020      | 190,961    |
| 2021      | 191,309    |
| 2022      | 192,127    |
| 2023      | 193,673    |
| 2024      | 194,947    |
| 2025      | 196,155    |
| 2026      | 197,335    |
| 2027      | 198,423    |
| 2028      | 199,435    |