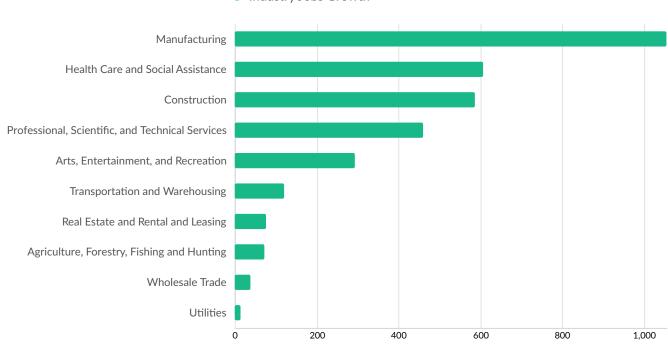

| Maricopa County, AZ    | 59         |



**Top Following Counties** 

Marathon County, WI

Migrations

### Industry Characteristics

### **Largest Industries**



### **Top Growing Industries**



Industry Jobs Growth

#### **Top Industry Employment Concentration**



#### **Top Industry GRP**



#### **Top Industry Earnings**



### **Business Characteristics**

### 18,107 Companies Employ Your Workers

Online profiles for your workers mention 18,107 companies as employers, with the top 10 appearing below. In the last 12 months, 3,494 companies in Outagamie County, WI posted job postings, with the top 10 appearing below.

| Top Companies                  | Profiles | Top Companies Posting        | Unique Postings |
|--------------------------------|----------|------------------------------|-----------------|
| ThedaCare                      | 1,466    | Gulfstream Aerospace         | 705             |
| Kimberly-Clark                 | 1,257    | CareInHomes                  | 69