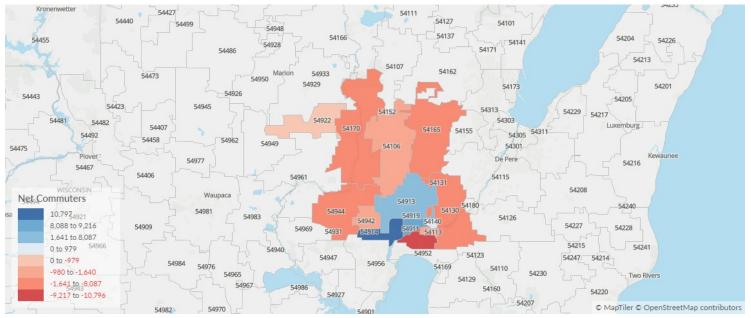

### Place of Work vs Place of Residence

Understanding where talent in Outagamie County, WI currently works compared to where talent lives can help you optimize site decisions. For example, the #1 ranked ZIP for employment ranks #2 for resident workers. The top ZIP for resident workers is 54915.

#### Where Talent Works

| ZIP   | Name                    | 2023<br>Employment | ZIP   | Name                    | 2023<br>Workers |
|-------|-------------------------|--------------------|-------|-------------------------|-----------------|
| 54914 | Appleton, WI (in Outaga | 27,502             | 54915 | Appleton, WI (in Outaga | 23,676          |
| 54911 | Appleton, WI (in Outaga | 21,645             | 54914 | Appleton, WI (in Outaga | 16,705          |
| 54913 | Appleton, WI (in Outaga | 14,698             | 54130 | Kaukauna, WI (in Outag  | 16,278          |
| 54915 | Appleton, WI (in Outaga | 14,459             | 54911 | Appleton, WI (in Outaga | 13,557          |
| 54130 | Kaukauna, WI (in Outag  | 14,209             | 54913 | Appleton, WI (in Outaga | 12,909          |
|       |                         |                    |       |                         |                 |

Where Talent Lives