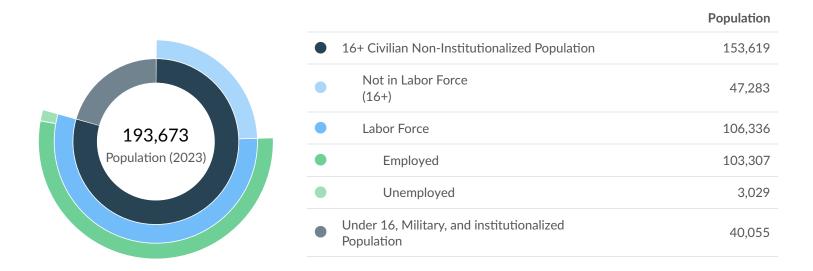

### 193,673

#### Population (2023)

Population grew by 6,661 over the last 5 years and is projected to grow by 5,762 over the next 5 years. 117,327

#### **Total Regional Employment**

Jobs decreased by 139 over the last 5 years but are projected to grow by 2,082 over the next 5 years.

|        | Population<br>(2023) | Labor<br>Force<br>(Sep<br>2023) | Jobs<br>(2023) | Cost<br>of<br>Living | GRP       | Imports   | Exports   |
|--------|----------------------|---------------------------------|----------------|----------------------|-----------|-----------|-----------|
| Region | 193,673              | 106,336                         | 117,327        | 99.9                 | \$14.32B  | \$16.08B  | \$17.07B  |
| State  | 5,921,135            | 3,145,490                       | 3,225,196      | 100.2                | \$392.08B | \$359.22B | \$389.09B |