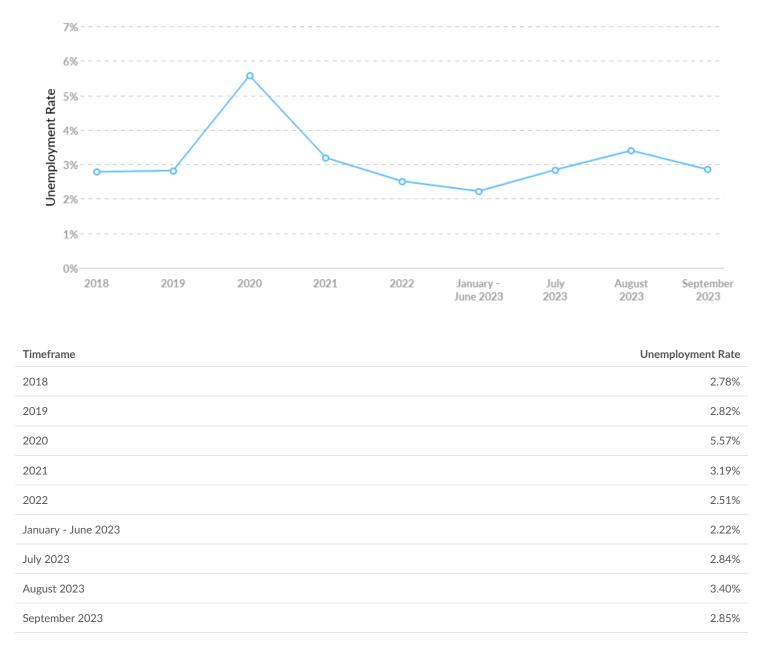

### **Unemployment Rate Trends**

Outagamie County, WI had a September 2023 unemployment rate of 2.85%, increasing from 2.78% 5 years before.