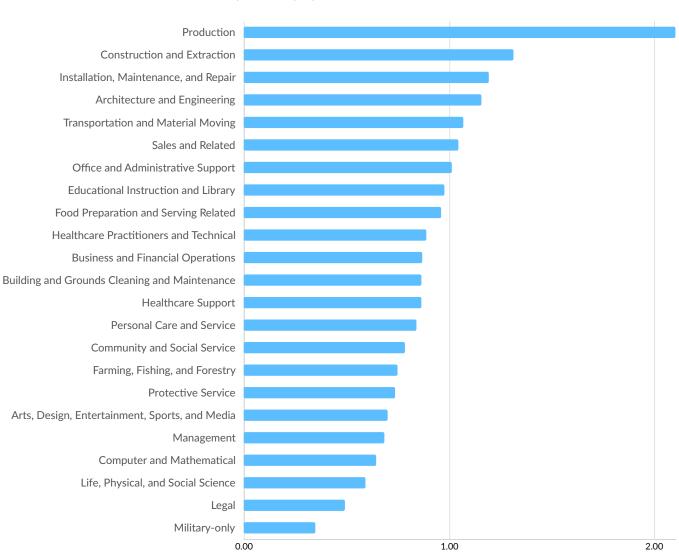

### **Top Occupation Employment Concentration**

Occupation Employment Concentration