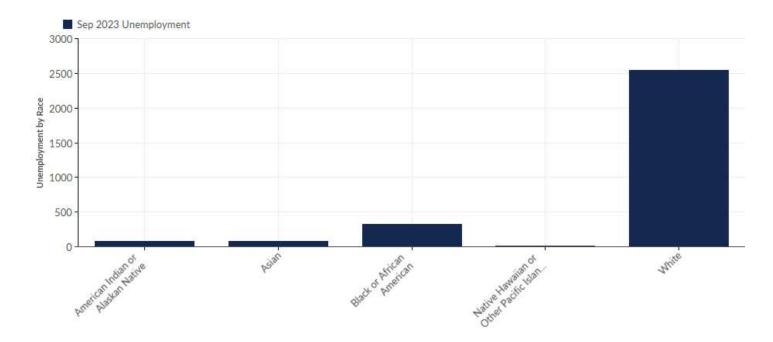

### **Unemployment by Race**

| Race                                      | Unemployment<br>(Sep 2023) | % of<br>Unemployed |
|-------------------------------------------|----------------------------|--------------------|
| American Indian or Alaskan Native         | 79                         | 2.61%              |
| Asian                                     | 82                         | 2.71%              |
| Black or African American                 | 325                        | 10.73%             |
| Native Hawaiian or Other Pacific Islander | 6                          | 0.20%              |
| White                                     | 2,537                      | 83.76%             |
|                                           | Total 3,029                | 100.00%            |