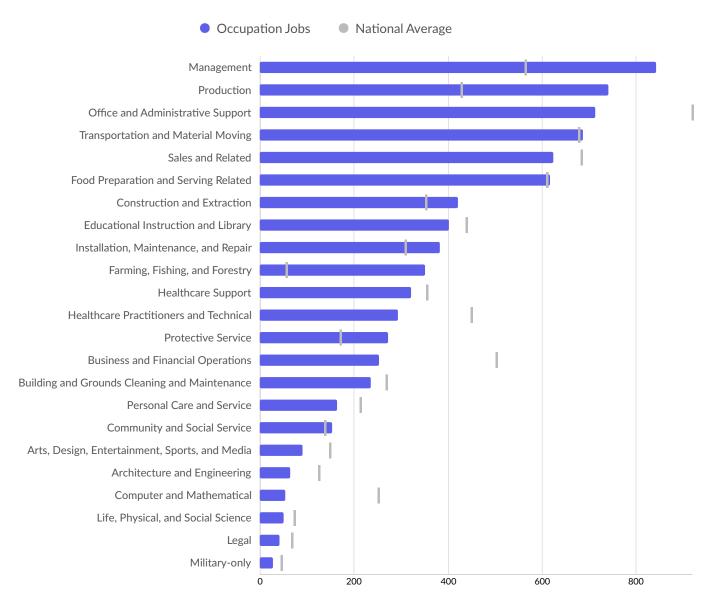

r/>employees</li> <li>50 to 99<br/>employees</li> <li>100 to 249<br/>employees</li> <li>250 to 499</li> </ul> | <ul> <li>1 to 4<br/>employees</li> <li>5 to 9<br/>employees</li> <li>10 to 19<br/>employees</li> <li>20 to 49<br/>employees</li> <li>20 to 49<br/>employees</li> <li>11.2%</li> <li>50 to 99<br/>employees</li> <li>2.3%</li> <li>100 to 249<br/>employees</li> <li>0.6%</li> <li>250 to 499</li> <li>0.1%</li> </ul> |

\*Business Data by DatabaseUSA.com is third-party data provided by Lightcast to its customers as a convenience, and Lightcast does not endorse or warrant its accuracy or consistency with other published Lightcast data. In most cases, the Business Count will not match total companies with profiles on the summary tab.

# Workforce Characteristics

# **Largest Occupations**



# **Top Growing Occupations**



Occupation Jobs Growth

### **Top Occupation Employment Concentration**





#### **Top Occupation Earnings**





# **Top Posted Occupations**



Unique Average Monthly Postings

# Underemployment





# **Educational Pipeline**

Over the last 5 years, no schools in Waushara County, WI produced graduates.

# **In-Demand Skills**