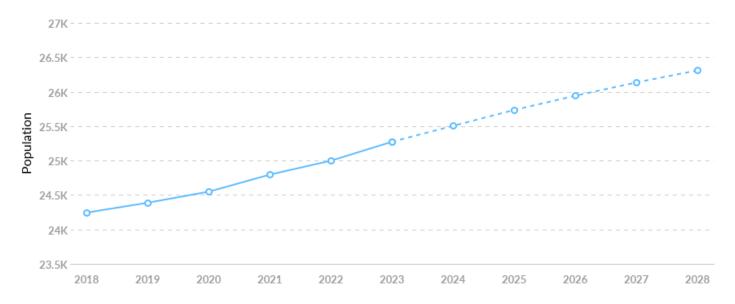

# **Population Trends**

As of 2023 the region's population **increased by 4.2%** since 2018, growing by 1,029. Population is expected to **increase by 4.1%** between 2023 and 2028, adding 1,035.

| Timeframe | Population |
|-----------|------------|
| 2018      | 24,245     |
| 2019      | 24,388     |
| 2020      | 24,549     |
| 2021      | 24,797     |
| 2022      | 24,999     |
| 2023      | 25,274     |
| 2024      | 25,505     |
| 2025      | 25,735     |
| 2026      | 25,942     |
| 2027      | 26,135     |
| 2028      | 26,310     |