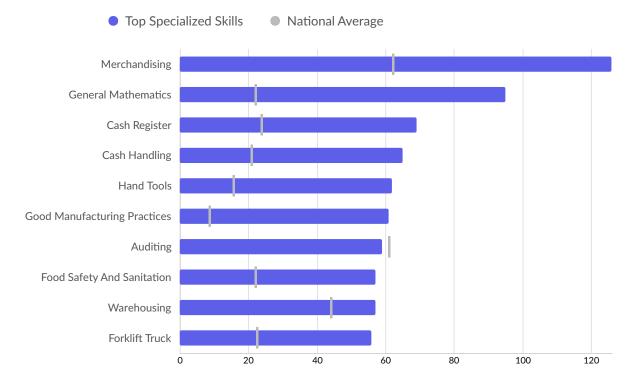

<li>0.6%</li> <li>250 to 499</li> <li>0.1%</li> </ul> |

\*Business Data by DatabaseUSA.com is third-party data provided by Lightcast to its customers as a convenience, and Lightcast does not endorse or warrant its accuracy or consistency with other published Lightcast data. In most cases, the Business Count will not match total companies with profiles on the summary tab.

# Workforce Characteristics

# **Largest Occupations**



# **Top Growing Occupations**



Occupation Jobs Growth

### **Top Occupation Employment Concentration**





#### **Top Occupation Earnings**





# **Top Posted Occupations**



Unique Average Monthly Postings

# Underemployment





# **Educational Pipeline**

Over the last 5 years, no schools in Waushara County, WI produced graduates.

# **In-Demand Skills**