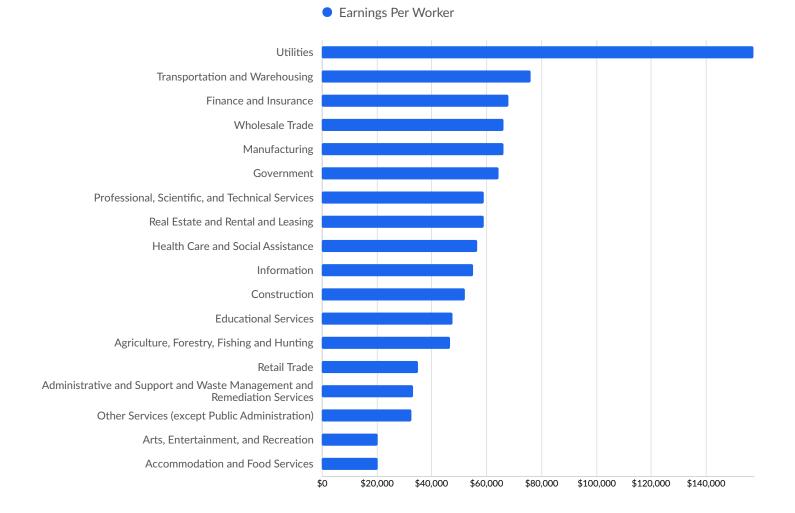

| Columbia County, WI    | 29         |

# **Industry Characteristics**

# **Largest Industries**



Lightcast Q1 2024 Data Set | lightcast.io

# **Top Growing Industries**



### **Top Industry Employment Concentration**



# **Top Industry GRP**



### **Top Industry Earnings**



# **Business Characteristics**

# 2,349 Companies Employ Your Workers

Online profiles for your workers mention 2,349 companies as employers, with the top 10 appearing below. In the last 12 months, 101 companies in Waushara County, WI posted job postings, with the top 10 appearing below.

| Top Companies                    | Profiles | Top Companies Posting       | Unique Postings |
|----------------------------------|----------|-----------------------------|-----------------|
| Wautoma Area School District     | 54       | Milk Specialties Company    | 58              |
| State of Wisconsin               | 42       | Dollar General              | 31              |
| ThedaCare                        | 38       | Adecco                      | 16              |
| Milk Specialties Company