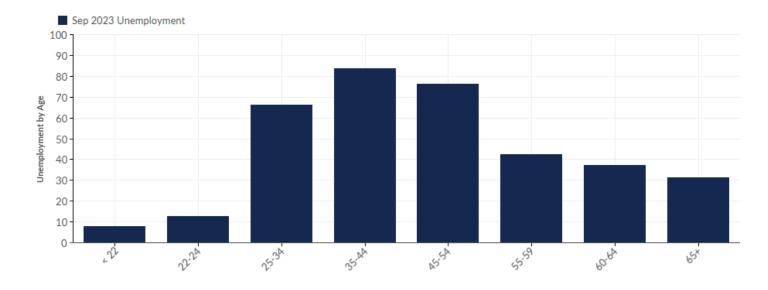

# Unemployment by Age

| Age   | Unemployment<br>(Sep 2023) | % of<br>Unemployed |
|-------|----------------------------|--------------------|
| < 22  | 8                          | 2.24%              |
| 22-24 | 13                         | 3.64%              |
| 25-34 | 66                         | 18.49%             |
| 35-44 | 84                         | 23.53%             |
| 45-54 | 76                         | 21.29%             |
| 55-59 | 42                         | 11.76%             |
| 60-64 | 37                         | 10.36%             |
| 65+   | 31                         | 8.68%              |
|       | Total 357                  | 100.00%            |