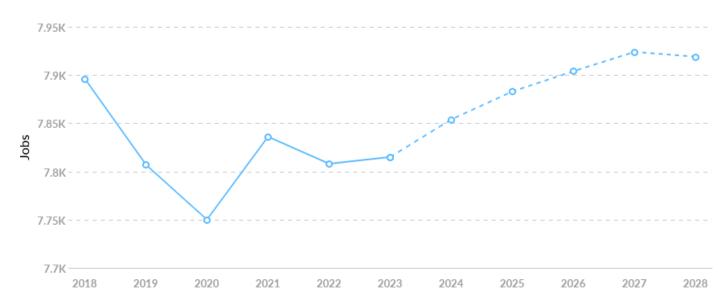

# **Job Trends**

From 2018 to 2023, jobs declined by 1.0% in Waushara County, WI from 7,896 to 7,815. This change fell short of the national growth rate of 3.6% by 4.6%.

| Timeframe | Jobs  |
|-----------|-------|
| 2018      | 7,896 |
| 2019      | 7,807 |
| 2020      | 7,750 |
| 2021      | 7,836 |
| 2022      | 7,808 |
| 2023      | 7,815 |
| 2024      | 7,854 |
| 2025      | 7,883 |
| 2026      | 7,904 |
| 2027      | 7,924 |
| 2028      | 7,919 |