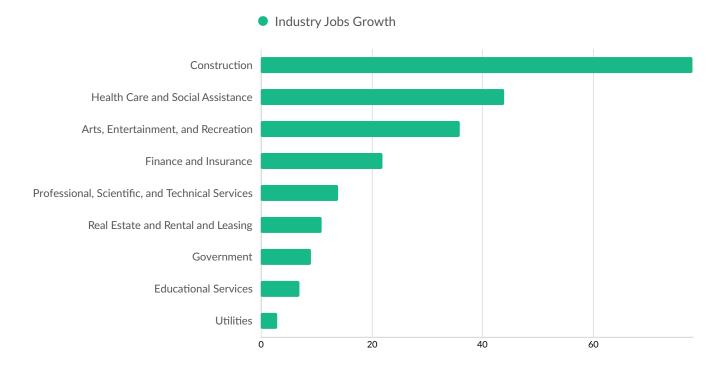

| Columbia County, WI    | 29         |

# **Industry Characteristics**

# **Largest Industries**



Lightcast Q1 2024 Data Set | lightcast.io

# **Top Growing Industries**



### **Top Industry Employment Concentration**



# **Top Industry GRP**



### **Top Industry Earnings**



# **Business Characteristics**

# 2,349 Companies Employ Your Workers

Online profiles for your workers mention 2,349 companies as employers, with the top 10 appearing below. In the last 12 months, 101 companies in Waushara County, WI posted job postings, with the top 10 appearing below.

| Top Companies                    | Profiles | Top Companies Posting       | Unique Postings |
|----------------------------------|----------|-----------------------------|-----------------|
| Wautoma Area School District     | 54       | Milk Specialties Company    | 58              |
| State of Wisconsin               | 42       | Dollar General              | 31              |
| ThedaCare