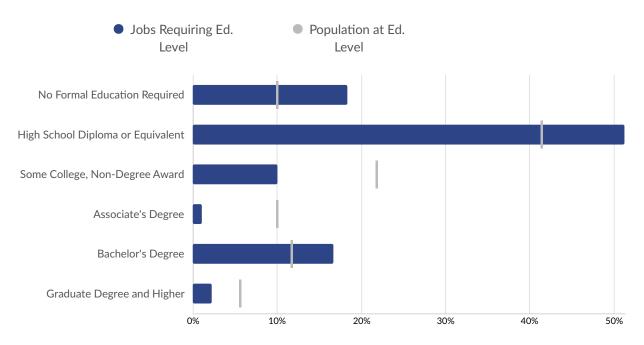

# **Educational Pipeline**

Over the last 5 years, no schools in Waushara County, WI produced graduates.