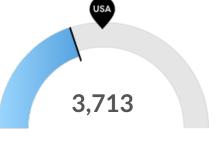

# **Population Characteristics**

Millennials

Waushara County, WI has 3,713 millennials (ages 25-39). The national average for an area this size is 5,083.

**Retiring Soon** 

Retirement risk is high in Waushara County, WI. The national average for an area this size is 7,492 people 55 or older, while there are 10,954 here. 2,756