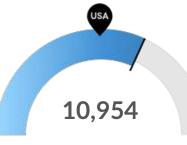

# **Population Characteristics**

Millennials

Waushara County, WI has 3,713 millennials (ages 25-39). The national average for an area this size is 5,083.

**Retiring Soon** 

Retirement risk is high in Waushara County, WI. The national average for an area this size is 7,492 people 55 or older, while there are 10,954 here. 2,756