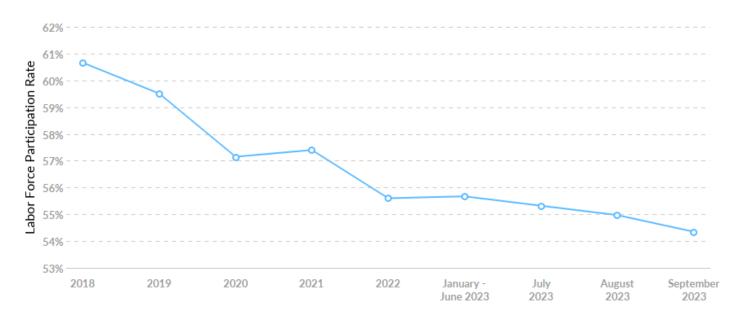

# Labor Force Participation Rate Trends

| Timeframe           | Labor Force Participation Rate |
|---------------------|--------------------------------|
| 2018                | 60.66%                         |
| 2019                | 59.51%                         |
| 2020                | 57.15%                         |
| 2021                | 57.40%                         |
| 2022                | 55.60%                         |
| January - June 2023 | 55.67%                         |
| July 2023           | 55.32%                         |
| August 2023         | 54.97%                         |
| September 2023      | 54.35%                         |