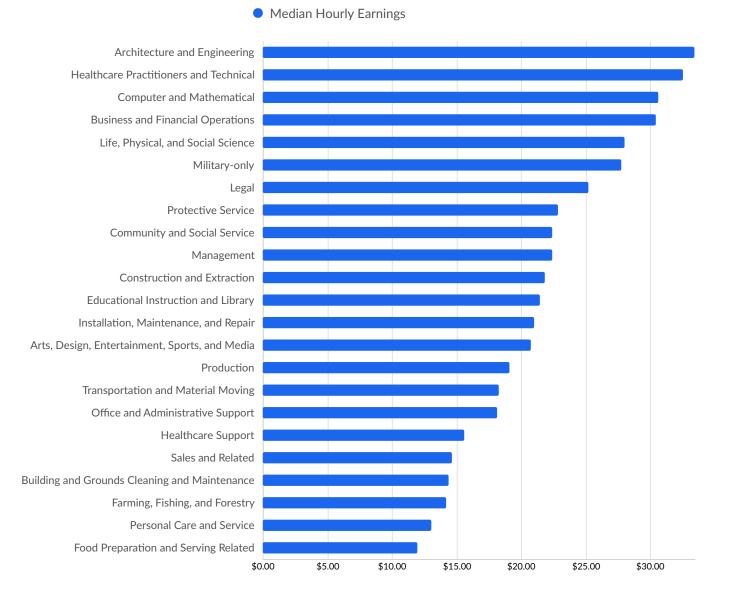

<li>5 to 9<br/>employees</li> <li>10 to 19<br/>employees</li> <li>20 to 49<br/>employees</li> <li>20 to 49<br/>employees</li> <li>11.2%</li> <li>50 to 99<br/>employees</li> <li>2.3%</li> <li>100 to 249<br/>employees</li> <li>0.6%</li> <li>250 to 499</li> <li>0.1%</li> </ul> |

\*Business Data by DatabaseUSA.com is third-party data provided by Lightcast to its customers as a convenience, and Lightcast does not endorse or warrant its accuracy or consistency with other published Lightcast data. In most cases, the Business Count will not match total companies with profiles on the summary tab.

# Workforce Characteristics

# **Largest Occupations**



# **Top Growing Occupations**



Occupation Jobs Growth

### **Top Occupation Employment Concentration**





#### **Top Occupation Earnings**





# **Top Posted Occupations**



Unique Average Monthly Postings

# Underemployment





# **Educational Pipeline**

Over the last 5 years, no schools in Waushara County, WI produced graduates.

# **In-Demand Skills**