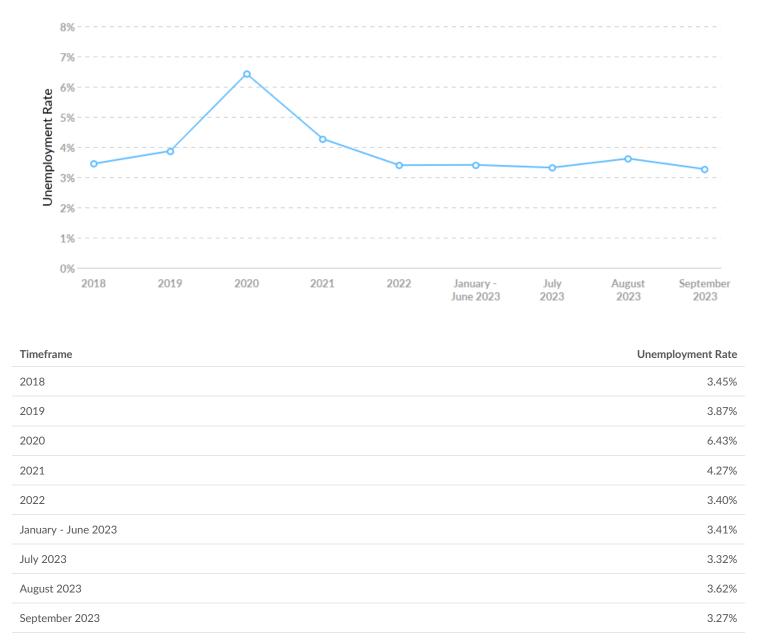

### **Unemployment Rate Trends**

Waushara County, WI had a September 2023 unemployment rate of 3.27%, decreasing from 3.45% 5 years before.