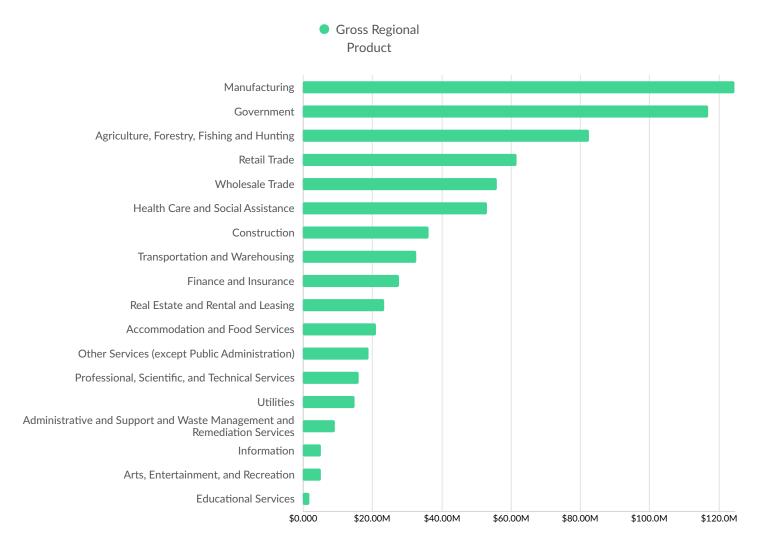

| Columbia County, WI    | 29         |

# **Industry Characteristics**

# **Largest Industries**



Lightcast Q1 2024 Data Set | lightcast.io

# **Top Growing Industries**



### **Top Industry Employment Concentration**



# **Top Industry GRP**



### **Top Industry Earnings**



# **Business Characteristics**

# 2,349 Companies Employ Your Workers

Online profiles for your workers mention 2,349 companies as employers, with the top 10 appearing below. In the last 12 months, 101 companies in Waushara County, WI posted job postings, with the top 10 appearing below.

| Top Companies                    | Profiles | Top Companies Posting       | Unique Postings |
|----------------------------------|----------|-----------------------------|-----------------|
| Wautoma Area School District     | 54       | Milk Specialties Company    | 58              |
| State of Wisconsin               | 42       | Dollar General              | 31              |
| ThedaCare                        | 38       | Adecco                      | 16