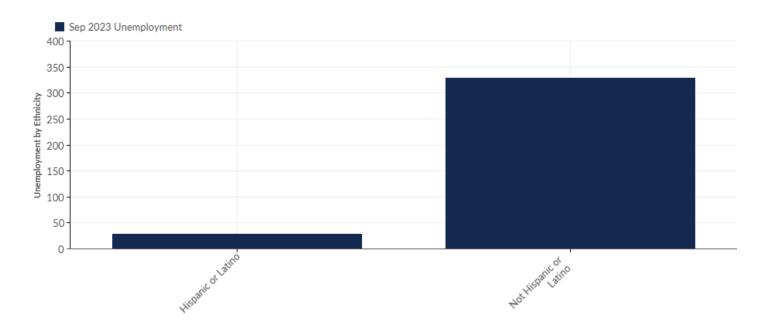

# **Unemployment by Ethnicity**

| Ethnicity              | Unemployment<br>(Sep 2023) | % of<br>Unemployed |
|------------------------|----------------------------|--------------------|
| Hispanic or Latino     | 29                         | 8.12%              |
| Not Hispanic or Latino | 328                        | 91.88%             |
| Tot                    | al 357                     | 100.00%            |