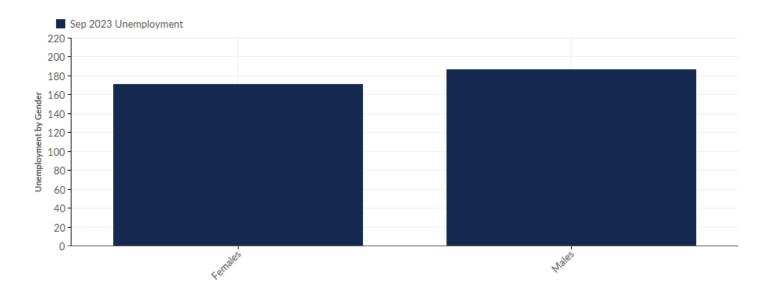

# **Unemployment by Gender**

| Gender  | Un    | employment<br>(Sep 2023) | % of<br>Unemployed |
|---------|-------|--------------------------|--------------------|
| Females |       | 171                      | 47.90%             |
| Males   |       | 186                      | 52.10%             |
|         | Total | 357                      | 100.00%            |