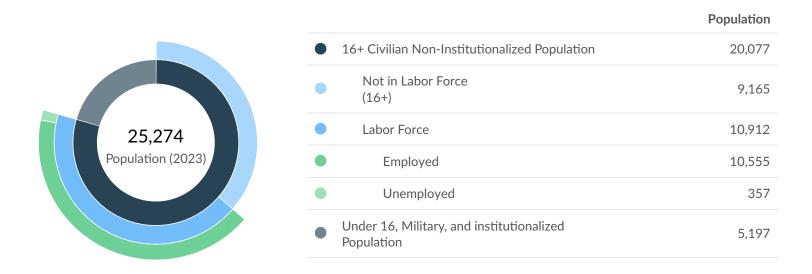

# 25,274

#### Population (2023)

Population grew by 1,029 over the last 5 years and is projected to grow by 1,035 over the next 5 years. 7,815

|        | Population<br>(2023) | Labor<br>Force<br>(Sep<br>2023) | Jobs<br>(2023) | Cost<br>of<br>Living | GRP       | Imports   | Exports   |
|--------|----------------------|---------------------------------|----------------|----------------------|-----------|-----------|-----------|
| Region | 25,274               | 10,912                          | 7,815          | 99.0                 | \$805.25M | \$1.81B   | \$1.34B   |
| State  | 5,921,135            | 3,145,490                       | 3,225,196      | 100.2                | \$392.08B | \$359.22B | \$389.09B |