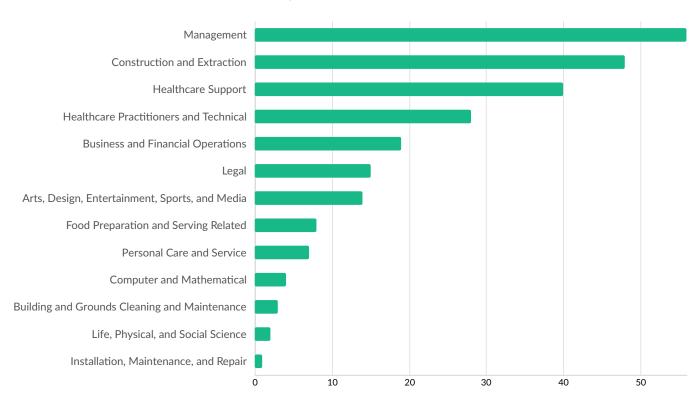

/>employees</li> <li>100 to 249<br/>employees</li> <li>250 to 499</li> </ul> | <ul> <li>1 to 4<br/>employees</li> <li>5 to 9<br/>employees</li> <li>10 to 19<br/>employees</li> <li>20 to 49<br/>employees</li> <li>20 to 49<br/>employees</li> <li>11.2%</li> <li>50 to 99<br/>employees</li> <li>2.3%</li> <li>100 to 249<br/>employees</li> <li>0.6%</li> <li>250 to 499</li> <li>0.1%</li> </ul> |

\*Business Data by DatabaseUSA.com is third-party data provided by Lightcast to its customers as a convenience, and Lightcast does not endorse or warrant its accuracy or consistency with other published Lightcast data. In most cases, the Business Count will not match total companies with profiles on the summary tab.

# Workforce Characteristics

# **Largest Occupations**



# **Top Growing Occupations**



Occupation Jobs Growth

### **Top Occupation Employment Concentration**





#### **Top Occupation Earnings**





# **Top Posted Occupations**



Unique Average Monthly Postings

# Underemployment





# **Educational Pipeline**

Over the last 5 years, no schools in Waushara County, WI produced graduates.

# **In-Demand Skills**