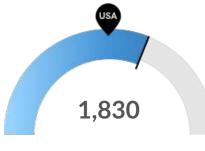

**Racial Diversity** 

Racial diversity is low in Waushara County, WI. The national average for an area this size is 10,281 racially diverse people, while there are 2,756 here.

Veterans

Waushara County, WI has 1,830 veterans. The national average for an area this size is 1,302.