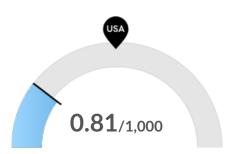

#### Violent Crime

Waushara County, WI has 0.81 violent crimes per 1,000 people. The national rate is 2.41 per 1,000 people. USA 3.63/1,000

**Property Crime** 

Waushara County, WI has 3.63 property crimes per 1,000 people. The national rate is 12.12 per 1,000 people.