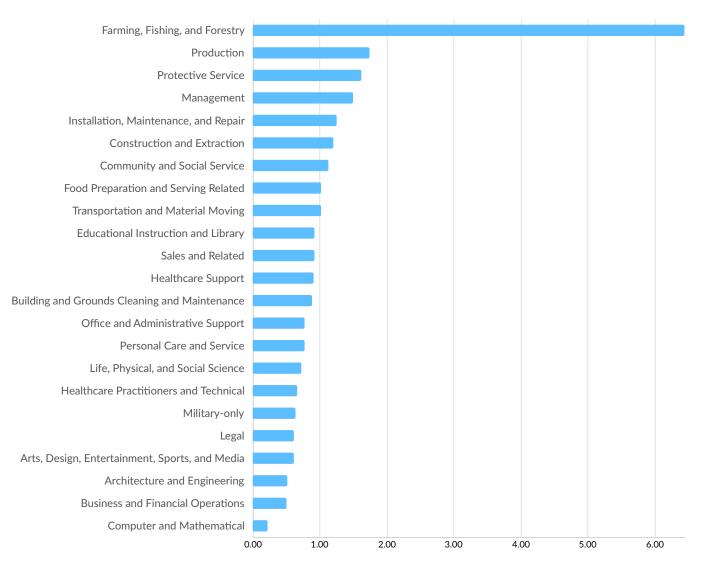

> | <ul> <li>1 to 4<br/>employees</li> <li>5 to 9<br/>employees</li> <li>10 to 19<br/>employees</li> <li>20 to 49<br/>employees</li> <li>20 to 49<br/>employees</li> <li>11.2%</li> <li>50 to 99<br/>employees</li> <li>2.3%</li> <li>100 to 249<br/>employees</li> <li>0.6%</li> <li>250 to 499</li> <li>0.1%</li> </ul> |

\*Business Data by DatabaseUSA.com is third-party data provided by Lightcast to its customers as a convenience, and Lightcast does not endorse or warrant its accuracy or consistency with other published Lightcast data. In most cases, the Business Count will not match total companies with profiles on the summary tab.

# Workforce Characteristics

# **Largest Occupations**



# **Top Growing Occupations**



Occupation Jobs Growth

### **Top Occupation Employment Concentration**





#### **Top Occupation Earnings**





# **Top Posted Occupations**



Unique Average Monthly Postings

# Underemployment





# **Educational Pipeline**

Over the last 5 years, no schools in Waushara County, WI produced graduates.

# **In-Demand Skills**