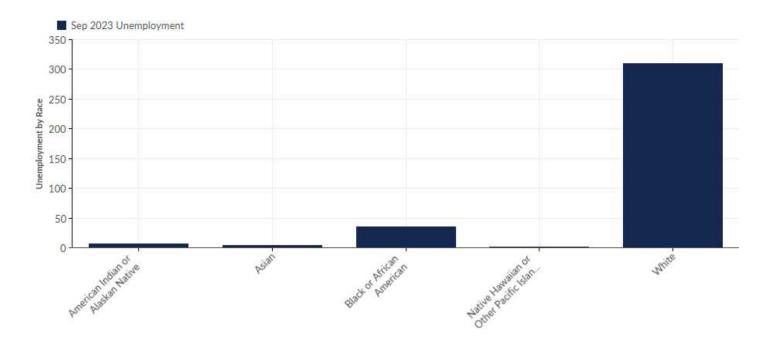

# **Unemployment by Race**

| Race                                      | Unemployment<br>(Sep 2023) | % of<br>Unemployed |
|-------------------------------------------|----------------------------|--------------------|
| American Indian or Alaskan Native         | 7                          | 1.96%              |
| Asian                                     | 4                          | 1.12%              |
| Black or African American                 | 35                         | 9.80%              |
| Native Hawaiian or Other Pacific Islander | 1                          | 0.28%              |
| White                                     | 310                        | 86.83%             |
|                                           | Total 357                  | 100.00%            |