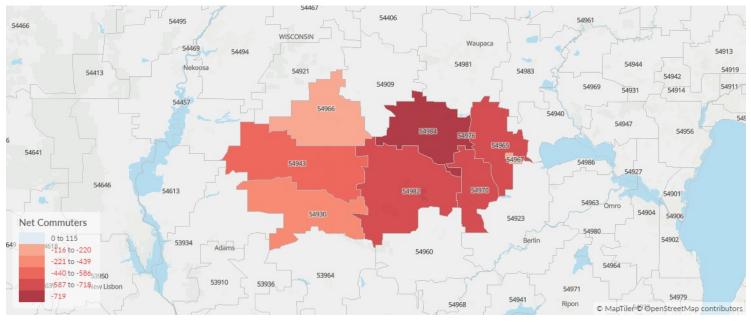

# Place of Work vs Place of Residence

Understanding where talent in Waushara County, WI currently works compared to where talent lives can help you optimize site decisions.

#### Where Talent Works

| ZIP   | Name                     | 2023<br>Employment |
|-------|--------------------------|--------------------|
| 54982 | Wautoma, WI (in Waus     | 2,771              |
| 54970 | Redgranite, WI (in Waus  | 1,095              |
| 54966 | Plainfield, WI (in Waush | 1,063              |
| 54984 | Wild Rose, WI (in Waus   | 1,004              |
| 54930 | Coloma, WI (in Wausha    | 895                |

#### Where Talent Lives

| ZIP   | Name                     | 2023<br>Workers |
|-------|--------------------------|-----------------|
| 54982 | Wautoma, WI (in Waus     | 3,357           |
| 54970 | Redgranite, WI (in Waus  | 1,732           |
| 54984 | Wild Rose, WI (in Waus   | 1,723           |
| 54966 | Plainfield, WI (in Waush | 1,179           |
| 54930 | Coloma, WI (in Wausha    | 1,116           |