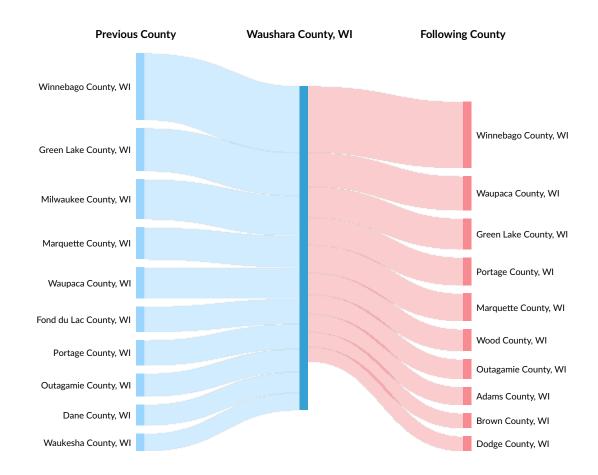

# Inbound and Outbound Migration

The table below analyzes past and current residents of Waushara County, WI. The left column shows residents of other counties migrating to Waushara County, WI. The right column shows residents migrating from Waushara County, WI to other counties.

As of 2021, 155 people have migrated from Winnebago County, WI to Waushara County, WI. In the same year, 155 people left Waushara County, WI migrating to Winnebago County, WI. The total Net Migration for Waushara County, WI in 2021 was 328.

| Top Previous Counties  | Migrations |
|------------------------|------------|
| Winnebago County, WI   | 155        |
| Green Lake County, WI  | 100        |
| Milwaukee County, WI   | 93         |
| Marquette County, WI   | 74         |
| Waupaca County, WI     | 72         |
| Fond du Lac County, WI | 59         |

#### Lightcast Q1 2024 Data Set | lightcast.io

| Portage County, WI58Outagamie County, WI48Waukesha County, WI41Racine County, WI36Vood County, WI36Dodge County, WI34Vashington County, WI34La Crosse County, WI30Top Following CountiesMageationWinnebago County, WI315Winnebago County, WI315Youpaca County, WI315Young County, WI316Young County, WI317Young County, WI317Young County, WI318Young Co       | Top Previous Counties  | Migrations |
|-------------------------------------------------------------------------------------------------------------------------------------------------------------------------------------------------------------------------------------------------------------------------------------------------------------------------------------------------------------------------------------------------------------------------------------------------------------------------------------------------------------------------------------------------------------------------------------------------------------------------------------------------------------------------------------------------------------------------------------------------------------------------------------------------------------------------------------------------------------------------------------------------------------|------------------------|------------|
| Dare County, WI48Waukesha County, WI41Racine County, WI36Vood County, WI36Dodge County, WI34Washington County, WI30To Following County30Top Following County, WI30Yunnebago County, WI30Yunnebago County, WI30Orgeen Lake County, WI79Green Lake County, WI79Grean County, WI61Winguette County, WI61Wood County, WI61Youty, WI61Dodge County, WI61Grean County, WI61Marquette County, WI61Marquette County, WI61Dodge County, WI61Adams County, WI61Adams County, WI61Dodge County, WI61Dodge County, WI61Dodge County, WI61Dodge County, WI61Forwin County, WI61Dodge County, WI61Dodge County, WI61Dodge County, WI61Dodge County, WI61Dor County, WI61 </td <td>Portage County, WI</td> <td>58</td>     | Portage County, WI     | 58         |
| Waukesha County, WI41Racine County, WI36Vood County, WI34Dodge County, WI34Washington County, WI30Top Following County30Top Following County31Winnebago County, WI35Waupaca County, WI79Green Lake County, WI79Green Lake County, WI61Wood County, WI61Wood County, WI61Marquette County, WI61Quaganie County, WI61Outaganie County, WI61Dodge County, WI61Marathon County, WI61Dodge County, WI61Marathon County, WI61Marathon County, WI61Marathon County, WI61Marathon County, WI61Door County, WI61County, WI61Door County, WI61Door County, WI61County, WI61County, WI61County, WI61County, WI61County, WI61County, WI61County                                                             | Outagamie County, WI   | 53         |
| Racine County, WI36Wood County, WI34Dodge County, WI34Washington County, WI34La Crosse County, WI30Top Following CountiesMigrationsWinnebago County, WI155Waupaca County, WI72Green Lake County, WI72Portage County, WI61Wood County, WI61Marquette County, WI61Outagamic County, WI61Dodge County, WI61County, WI61Dodge County, WI61Door County, WI61 </td <td>Dane County, WI</td> <td>48</td>        | Dane County, WI        | 48         |
| Wood County, WI36Dodge County, WI34Washington County, WI30La Crosse County, WI30Top Following CountiesMigrationsWinnebago County, WI155Waupaca County, WI79Green Lake County, WI79Ortage County, WI65Marquette County, WI65Marquette County, WI65Outagamie County, WI61Outagamie County, WI61Dodge County, WI61Dor County, WI61                                                     | Waukesha County, WI    | 41         |
| Dodge County, WI34Washington County, WI30La Crosse County, WI30Top Following CountiesMigrationsWinnebago County, WI155Waupaca County, WI79Green Lake County, WI72Portage County, WI65Marquette County, WI64Wood County, WI61Outagamie County, WI61Dodge County, WI61Marquette County, WI61Dodge County, WI61Dodge County, WI61Dodge County, WI61Dodge County, WI61Dodge County, WI61Done County, WI61Done County, WI61Door County, WI61 </td <td>Racine County, WI</td> <td>36</td> | Racine County, WI      | 36         |
| Washington County, WI34La Crosse County, WI30Top Following CountiesMigrationsWinnebago County, WI155Waupaca County, WI79Green Lake County, WI72Portage County, WI65Marquette County, WI64Wood County, WI51Outagamie County, WI51Doutagamie County, WI64Hardun County, WI64Mood County, WI64Dodge County, WI64Dodge County, WI64Done County, WI64Done County, WI64Door County, WI64 <td>Wood County, WI</td> <td>36</td>          | Wood County, WI        | 36         |
| La Crosse County, WI30Top Following CountiesMigrationsWinnebago County, WI155Waupaca County, WI79Green Lake County, WI72Portage County, WI65Marquette County, WI64Wood County, WI64Wood County, WI64Outagamie County, WI64Adams County, WI64Dodge County, WI64Marquette County, WI64Dodge County, WI64Dodge County, WI64Marathon County, WI64Door County, WI64 </td <td>Dodge County, WI</td> <td>34</td>       | Dodge County, WI       | 34         |
| Top Following CountiesMigrationsWinnebago County, WI155Waupaca County, WI79Green Lake County, WI72Portage County, WI65Marquette County, WI64Wood County, WI61Outagamie County, WI64Adams County, WI64Adams County, WI64Dodge County, WI64Dodge County, WI64Marathon County, WI64Door County, WI64 <td< td=""><td>Washington County, WI</td><td>34</td></td<> | Washington County, WI  | 34         |
| Winnebago County, WI155Waupaca County, WI79Green Lake County, WI72Portage County, WI65Marquette County, WI64Wood County, WI51Outagamie County, WI46Adams County, WI46Adams County, WI35Dodge County, WI34Marathon County, WI34Dane County, WI34Fond u Lac County, WI30                                                                                                                                                                                                                                                                                                                                                                                                                                                                                                                                                                                                                                      | La Crosse County, WI   | 30         |
| Waupaca County, WI79Green Lake County, WI72Portage County, WI65Marquette County, WI64Wood County, WI51Outagamie County, WI46Adams County, WI46Adams County, WI35Dodge County, WI34Marathon County, WI34Dane County, WI30Fond du Lac County, WI32                                                                                                                                                                                                                                                                                                                                                                                                                                                                                                                                                                                                                                                            | Top Following Counties | Migrations |
| Green Lake County, WI72Portage County, WI65Marquette County, WI64Wood County, WI51Outagamie County, WI46Adams County, WI42Brown County, WI35Dodge County, WI34Marathon County, WI34Dane County, WI34Door County, WI30Fond du Lac County, WI32                                                                                                                                                                                                                                                                                                                                                                                                                                                                                                                                                                                                                                                               | Winnebago County, WI   | 155        |
| Portage County, WI65Marquette County, WI64Wood County, WI51Outagamie County, WI66Adams County, WI46Adams County, WI35Dodge County, WI35Dodge County, WI34Marathon County, WI34Dane County, WI34Door County, WI30Fond du Lac County, WI29                                                                                                                                                                                                                                                                                                                                                                                                                                                                                                                                                                                                                                                                    | Waupaca County, WI     | 79         |
| Marquette County, WI64Wood County, WI51Outagamie County, WI46Adams County, WI42Brown County, WI35Dodge County, WI34Marathon County, WI34Dane County, WI34Door County, WI30Fond du Lac County, WI29                                                                                                                                                                                                                                                                                                                                                                                                                                                                                                                                                                                                                                                                                                          | Green Lake County, WI  | 72         |
| Wood County, WI51Outagamie County, WI46Adams County, WI42Brown County, WI35Dodge County, WI34Marathon County, WI34Dane County, WI34Door County, WI30Fond du Lac County, WI29                                                                                                                                                                                                                                                                                                                                                                                                                                                                                                                                                                                                                                                                                                                                | Portage County, WI     | 65         |
| Outagamie County, WI46Adams County, WI42Brown County, WI35Dodge County, WI34Marathon County, WI34Dane County, WI34Door County, WI30Fond du Lac County, WI39                                                                                                                                                                                                                                                                                                                                                                                                                                                                                                                                                                                                                                                                                                                                                 | Marquette County, WI   | 64         |
| Adams County, WI42Brown County, WI35Dodge County, WI34Marathon County, WI34Dane County, WI34Door County, WI30Fond du Lac County, WI29                                                                                                                                                                                                                                                                                                                                                                                                                                                                                                                                                                                                                                                                                                                                                                       | Wood County, WI        | 51         |
| Brown County, WI35Dodge County, WI34Marathon County, WI34Dane County, WI34Door County, WI30Fond du Lac County, WI29                                                                                                                                                                                                                                                                                                                                                                                                                                                                                                                                                                                                                                                                                                                                                                                         | Outagamie County, WI   | 46         |
| Dodge County, WI34Marathon County, WI34Dane County, WI34Door County, WI30Fond du Lac County, WI29                                                                                                                                                                                                                                                                                                                                                                                                                                                                                                                                                                                                                                                                                                                                                                                                           | Adams County, WI       | 42         |
| Marathon County, WI34Dane County, WI34Door County, WI30Fond du Lac County, WI29                                                                                                                                                                                                                                                                                                                                                                                                                                                                                                                                                                                                                                                                                                                                                                                                                             | Brown County, WI       | 35         |
| Dane County, WI34Door County, WI30Fond du Lac County, WI29                                                                                                                                                                                                                                                                                                                                                                                                                                                                                                                                                                                                                                                                                                                                                                                                                                                  | Dodge County, WI       | 34         |
| Door County, WI30Fond du Lac County, WI29                                                                                                                                                                                                                                                                                                                                                                                                                                                                                                                                                                                                                                                                                                                                                                                                                                                                   | Marathon County, WI    | 34         |
| Fond du Lac County, WI 29                                                                                                                                                                                                                                                                                                                                                                                                                                                                                                                                                                                                                                                                                                                                                                                                                                                                                   | Dane County, WI        | 34         |
|                                                                                                                                                                                                                                                                                                                                                                                                                                                                                                                                                                                                                                                                                                                                                                                                                                                                                                             | Door County, WI        | 30         |
| Columbia County, WI 29                                                                                                                                                                                                                                                                                                                                                                                                                                                                                                                                                                                                                                                                                                                                                                                                                                                                                      | Fond du Lac County, WI | 29         |
|                                                                                                                                                                                                                                                                                                                                                                                                                                                                                                                                                                                                                                                                                                                                                                                                                                                                                                             | Columbia County, WI    | 29         |