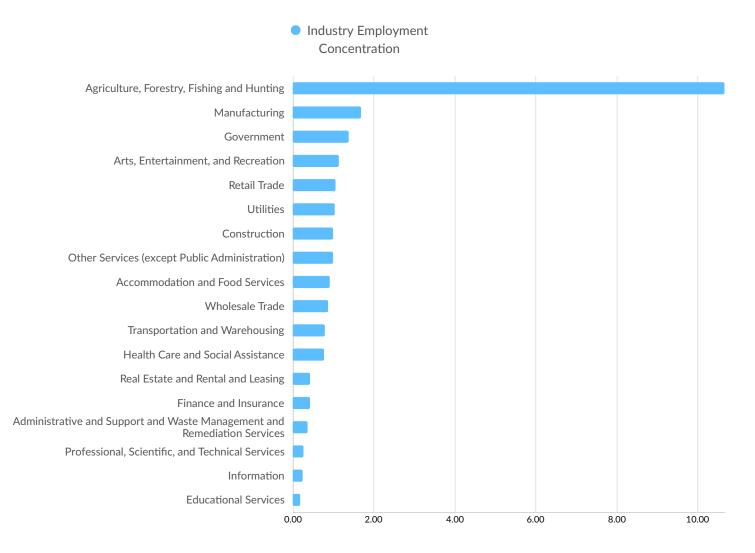

| Columbia County, WI    | 29         |

# **Industry Characteristics**

# **Largest Industries**



Lightcast Q1 2024 Data Set | lightcast.io

# **Top Growing Industries**



### **Top Industry Employment Concentration**



# **Top Industry GRP**



### **Top Industry Earnings**



# **Business Characteristics**

# 2,349 Companies Employ Your Workers

Online profiles for your workers mention 2,349 companies as employers, with the top 10 appearing below. In the last 12 months, 101 companies in Waushara County, WI posted job postings, with the top 10 appearing below.

| Top Companies                    | Profiles | Top Companies Posting       | Unique Postings |
|----------------------------------|----------|-----------------------------|-----------------|
| Wautoma Area School District     | 54       | Milk Specialties Company    | 58              |
| State of Wisconsin               | 42       | Dollar General              | 31              |
| ThedaCare                        | 38       | Adecco