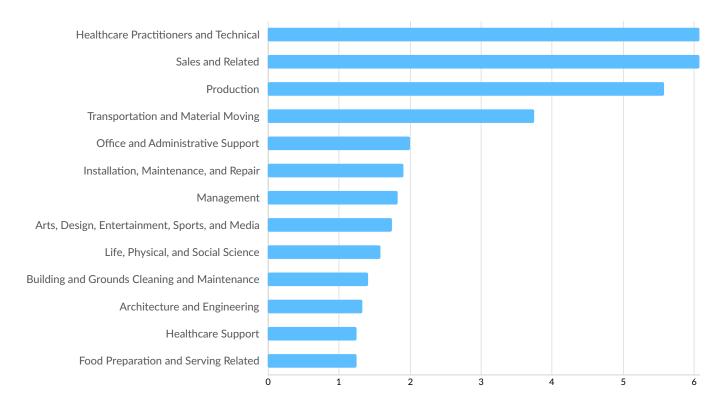

>10 to 19<br/>employees</li> <li>20 to 49<br/>employees</li> <li>20 to 49<br/>employees</li> <li>11.2%</li> <li>50 to 99<br/>employees</li> <li>2.3%</li> <li>100 to 249<br/>employees</li> <li>0.6%</li> <li>250 to 499</li> <li>0.1%</li> </ul> |

\*Business Data by DatabaseUSA.com is third-party data provided by Lightcast to its customers as a convenience, and Lightcast does not endorse or warrant its accuracy or consistency with other published Lightcast data. In most cases, the Business Count will not match total companies with profiles on the summary tab.

# Workforce Characteristics

# **Largest Occupations**



# **Top Growing Occupations**



Occupation Jobs Growth

### **Top Occupation Employment Concentration**





#### **Top Occupation Earnings**





# **Top Posted Occupations**



Unique Average Monthly Postings

# Underemployment





# **Educational Pipeline**

Over the last 5 years, no schools in Waushara County, WI produced graduates.

# **In-Demand Skills**