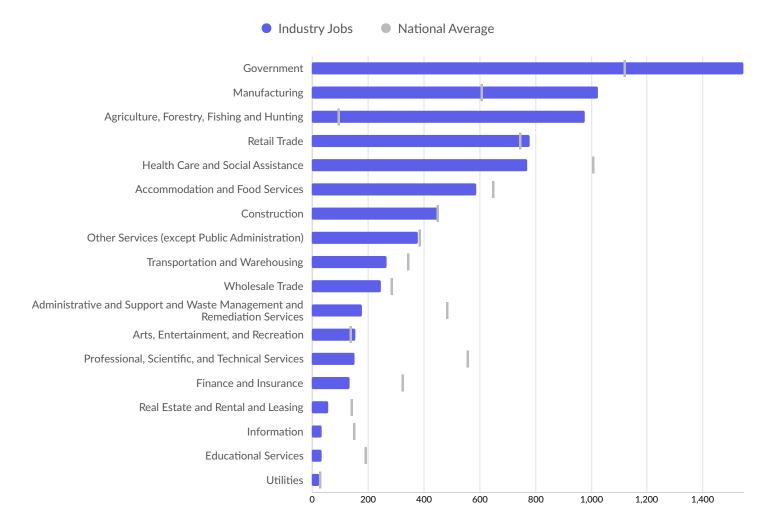

| Columbia County, WI    | 29         |

# **Industry Characteristics**

# **Largest Industries**



Lightcast Q1 2024 Data Set | lightcast.io

# **Top Growing Industries**



### **Top Industry Employment Concentration**



# **Top Industry GRP**



### **Top Industry Earnings**



# **Business Characteristics**

# 2,349 Companies Employ Your Workers

Online profiles for your workers mention 2,349 companies as employers, with the top 10 appearing below. In the last 12 months, 101 companies in Waushara County, WI posted job postings, with the top 10 appearing below.

| Top Companies                    | Profiles | Top Companies Posting       | Unique Postings |
|----------------------------------|----------|-----------------------------|-----------------|
| Wautoma Area School District     | 54       | Milk Specialties Company    | 58              |
| State of Wisconsin               |