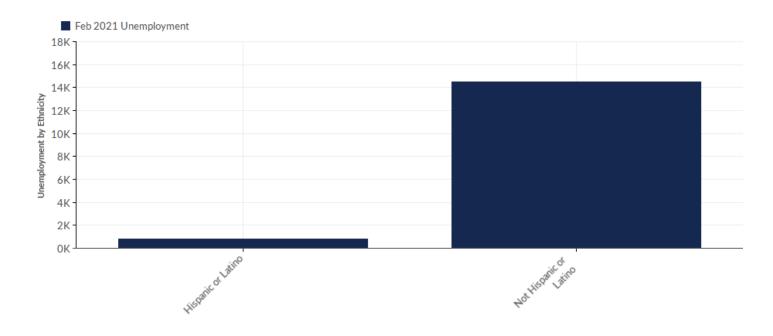

### **Unemployment by Ethnicity**

| Ethnicity              | L     | Jnemployment<br>(Feb 2021) | % of Age<br>Cohort |
|------------------------|-------|----------------------------|--------------------|
| Hispanic or Latino     |       | 834                        | 5.45%              |
| Not Hispanic or Latino |       | 14,468                     | 94.55%             |
|                        | Total | 15,302                     | 100.00%            |