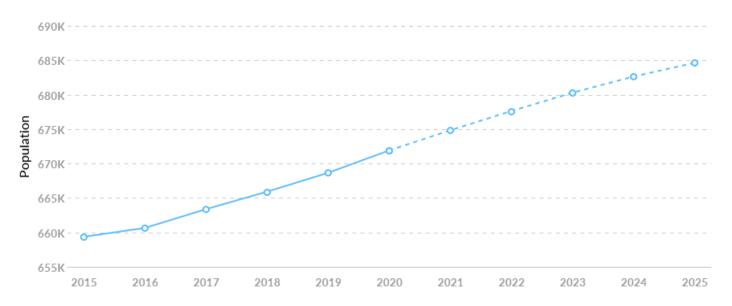

### **Population Trends**

As of 2020 the region's population increased by 1.9% since 2015, growing by 12,554. Population is expected to increase by 1.9% between 2020 and 2025, adding 12,710.

| Timeframe | Population |
|-----------|------------|
| 2015      | 659,363    |
| 2016      | 660,654    |
| 2017      | 663,378    |
| 2018      | 665,920    |
| 2019      | 668,659    |
| 2020      | 671,917    |
| 2021      | 674,835    |
| 2022      | 677,625    |
| 2023      | 680,294    |
| 2024      | 682,636    |
| 2025      | 684,627    |