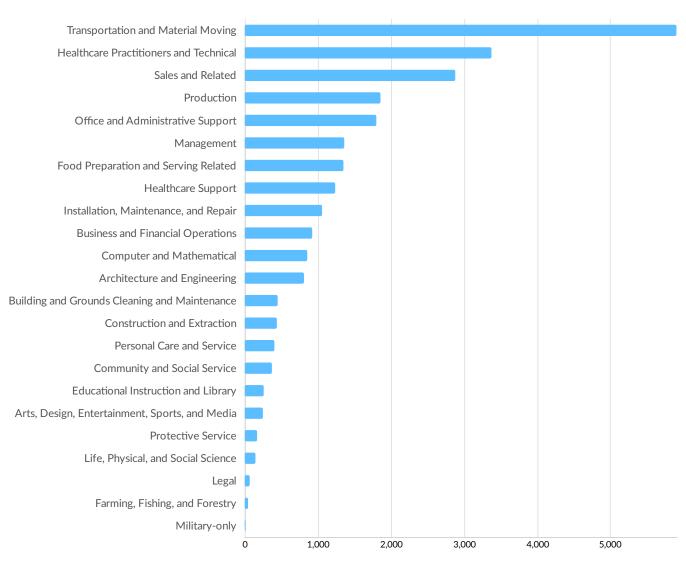

| 837      | U.S. Xpress, Inc.           | 1,072           |
| Fox Valley Technical College     | 779      | Lhc Group, Inc.             | 1,039           |

#### **Business Size**



<sup>\*</sup>Business Data by DatabaseUSA.com is third-party data provided by Emsi to its customers as a convenience, and Emsi does not endorse or warrant its accuracy or consistency with other published Emsi data. In most cases, the Business Count will not match total companies with profiles on the summary tab.



### **Workforce Characteristics**

#### **Largest Occupations**





### **Top Growing Occupations**





#### **Top Occupation LQ**





#### **Top Occupation Earnings**

#### 2020 Median Hourly Earnings





#### **Top Posted Occupations**

#### Unique Average Monthly Postings



### Underemployment





### **Largest Occupations**





## **Educational Pipeline**

In 2019, there were 9,434 graduates in ECWRPC. This pipeline has grown by 20% over the last 5 years. The highest share of these graduates come from Nursing Assistant/Aide and Patient Care Assistant/Aide, Registered Nursing/Registered Nurse, and Welding Technology/Welder.





## **In-Demand Skills**