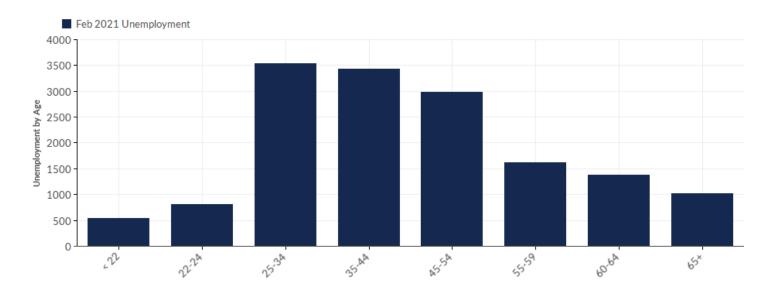

### Unemployment by Age

| Age   | Ur    | employment<br>(Feb 2021) | % of Age<br>Cohort |
|-------|-------|--------------------------|--------------------|
| < 22  |       | 540                      | 3.53%              |
| 22-24 |       | 804                      | 5.25%              |
| 25-34 |       | 3,530                    | 23.07%             |
| 35-44 |       | 3,426                    | 22.39%             |
| 45-54 |       | 2,977                    | 19.45%             |
| 55-59 |       | 1,621                    | 10.59%             |
| 60-64 |       | 1,379                    | 9.01%              |
| 65+   |       | 1,025                    | 6.70%              |
|       | Total | 15,302                   | 100.00%            |