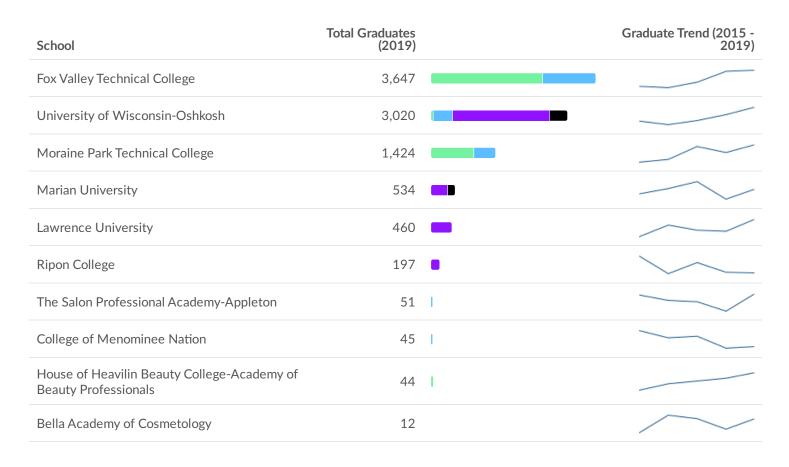

## **Educational Pipeline**

In 2019, there were 9,434 graduates in ECWRPC. This pipeline has grown by 20% over the last 5 years. The highest share of these graduates come from Nursing Assistant/Aide and Patient Care Assistant/Aide, Registered Nursing/Registered Nurse, and Welding Technology/Welder.