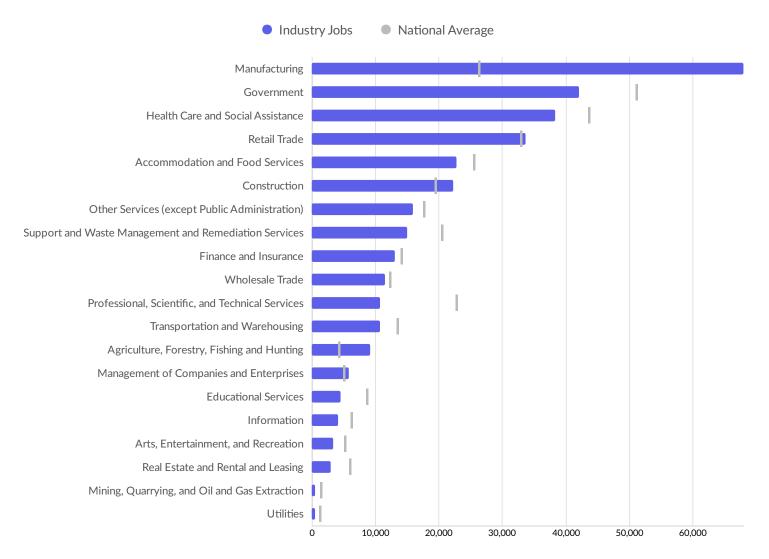

| Burnett County, WI                   | 1          |



# **Industry Characteristics**

### **Largest Industries**





### **Top Growing Industries**





#### **Top Industry LQ**





#### **Top Industry GRP**







#### **Top Industry Earnings**





#### **Largest Industries**



## **Business Characteristics**

### 32,251 Companies Employ Your Workers

Online profiles for your workers mention 32,251 companies as employers, with the top 10 appearing below. In the last 12 months, 6,877 companies in your area posted job postings, with the top 10 appearing below.

| Top Companies                    | Profiles | Top Companies Posting       | Unique Postings |
|----------------------------------|----------|-----------------------------|-----------------|
| Thedacare, Inc.                  | 2,220    | Roehl Transport, Inc.       | 1,976           |
| Oshkosh Corporation              | 1,966    | Oshkosh