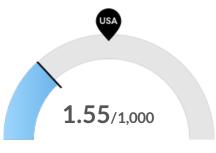

#### **Violent Crime**

Your area has 1.55 violent crimes per 1,000 people. The national rate is 3.53 per 1,000 people.