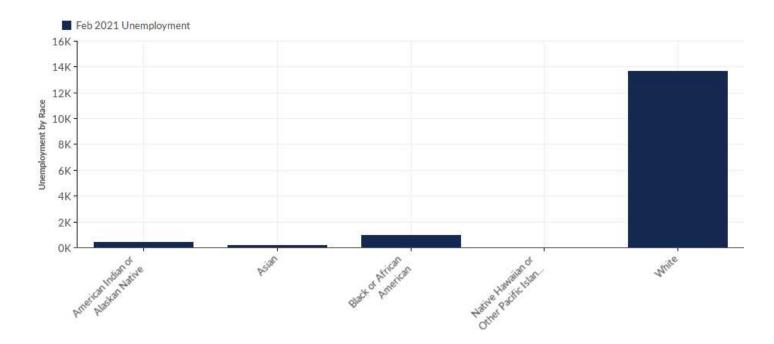

### **Unemployment by Race**

| Race                                      | Unemplo<br>(Feb | yment<br>2021) | % of Age<br>Cohort |
|-------------------------------------------|-----------------|----------------|--------------------|
| American Indian or Alaskan Native         |                 | 419            | 2.74%              |
| Asian                                     |                 | 203            | 1.33%              |
| Black or African American                 |                 | 969            | 6.33%              |
| Native Hawaiian or Other Pacific Islander |                 | 20             | 0.13%              |
| White                                     | 1               | 3,690          | 89.47%             |
|                                           | Total 1         | 5,302          | 100.00%            |