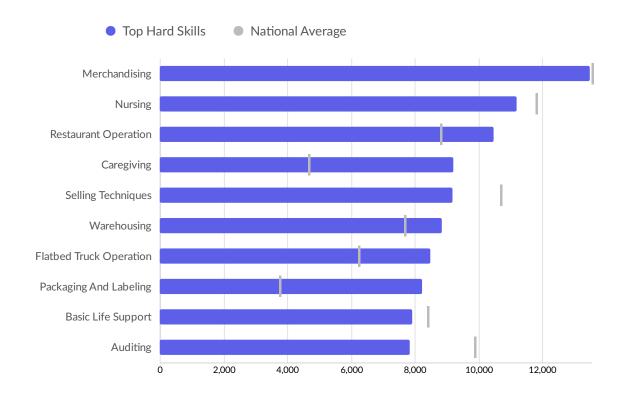

ther published Emsi data. In most cases, the Business Count will not match total companies with profiles on the summary tab.



### **Workforce Characteristics**

#### **Largest Occupations**





### **Top Growing Occupations**





#### **Top Occupation LQ**





#### **Top Occupation Earnings**

#### 2020 Median Hourly Earnings





#### **Top Posted Occupations**

#### Unique Average Monthly Postings



### Underemployment





### **Largest Occupations**





## **Educational Pipeline**

In 2019, there were 9,434 graduates in ECWRPC. This pipeline has grown by 20% over the last 5 years. The highest share of these graduates come from Nursing Assistant/Aide and Patient Care Assistant/Aide, Registered Nursing/Registered Nurse, and Welding Technology/Welder.





## **In-Demand Skills**