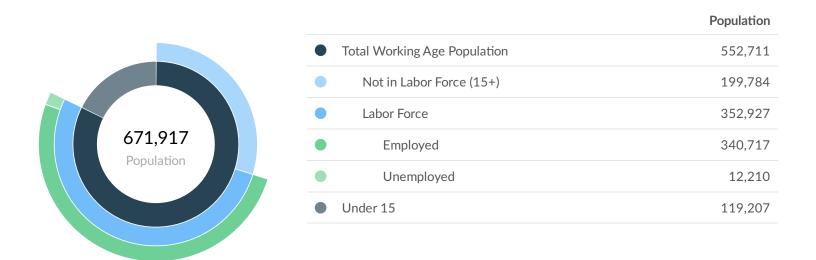

### **Economy Overview**

671,917

Population (2020)

Population grew by 12,554 over the last 5 years and is projected to grow by 12,710 over the next 5 years.

335,574

**Total Regional Employment** 

Jobs decreased by 3,388 over the last 5 years but are projected to grow by 5,950 over the next 5 years.

|           | Population<br>(2020) | Labor<br>Force<br>(2020) | Jobs (2020) | Cost<br>of<br>Living | GRP       | Imports   | Exports   |
|-----------|----------------------|--------------------------|-------------|----------------------|-----------|-----------|-----------|
| Region    | 671,917              | 352,927                  | 335,574     | 98.9                 | \$35.16B  | \$47.89B  | \$47.87B  |
| ECWRPC    | 671,917              | 352,927                  | 335,574     | 98.9                 | \$35.16B  | \$47.89B  | \$47.87B  |
| Wisconsin | 5,848,151            | 3,038,273                | 3,074,986   | 100.0                | \$331.57B | \$322.64B | \$342.03B |

#### 2020 Labor Force Breakdown