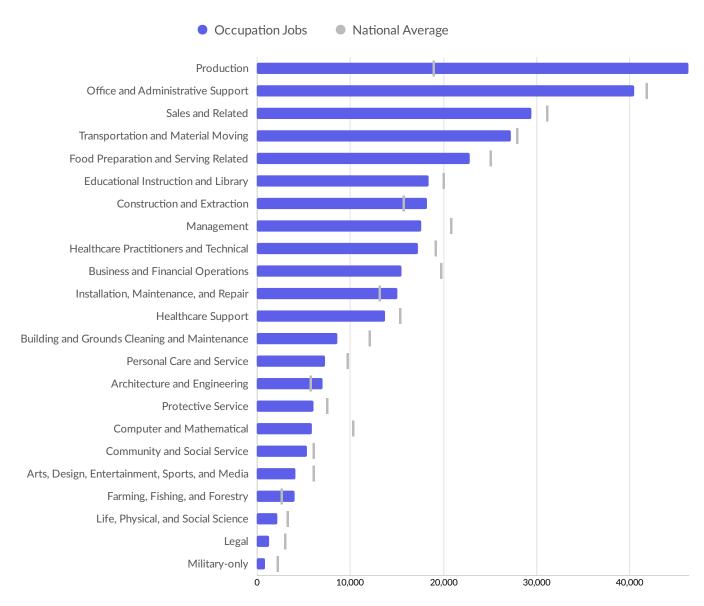

| 1,072           |
| Fox Valley Technical College     | 779      | Lhc Group, Inc.             | 1,039           |

#### **Business Size**



<sup>\*</sup>Business Data by DatabaseUSA.com is third-party data provided by Emsi to its customers as a convenience, and Emsi does not endorse or warrant its accuracy or consistency with other published Emsi data. In most cases, the Business Count will not match total companies with profiles on the summary tab.



### **Workforce Characteristics**

#### **Largest Occupations**





### **Top Growing Occupations**





#### **Top Occupation LQ**





#### **Top Occupation Earnings**

#### 2020 Median Hourly Earnings





#### **Top Posted Occupations**

#### Unique Average Monthly Postings



### Underemployment





### **Largest Occupations**





## **Educational Pipeline**

In 2019, there were 9,434 graduates in ECWRPC. This pipeline has grown by 20% over the last 5 years. The highest share of these graduates come from Nursing Assistant/Aide and Patient Care Assistant/Aide, Registered Nursing/Registered Nurse, and Welding Technology/Welder.





## **In-Demand Skills**