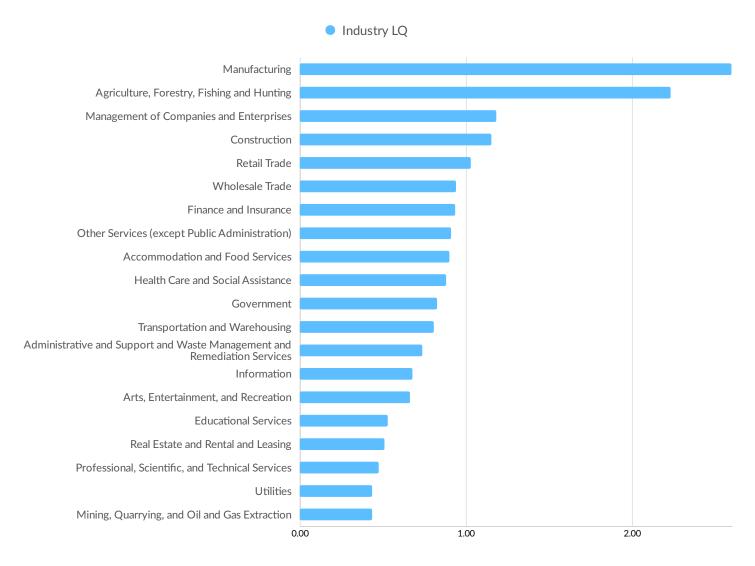

| Burnett County, WI                   | 1          |



# **Industry Characteristics**

### **Largest Industries**





### **Top Growing Industries**





#### **Top Industry LQ**





#### **Top Industry GRP**







#### **Top Industry Earnings**





#### **Largest Industries**



## **Business Characteristics**

### 32,251 Companies Employ Your Workers

Online profiles for your workers mention 32,251 companies as employers, with the top 10 appearing below. In the last 12 months, 6,877 companies in your area posted job postings, with the top 10 appearing below.

| Top Companies                    | Profiles | Top Companies Posting       | Unique Postings |
|----------------------------------|----------|-----------------------------|-----------------|
| Thedacare, Inc.                  | 2,220    | Roehl Transport, Inc.       | 1,976           |
| Oshkosh Corporation              | 1,966    | Oshkosh Corporation         | 1,319           |
| University of Wisconsin