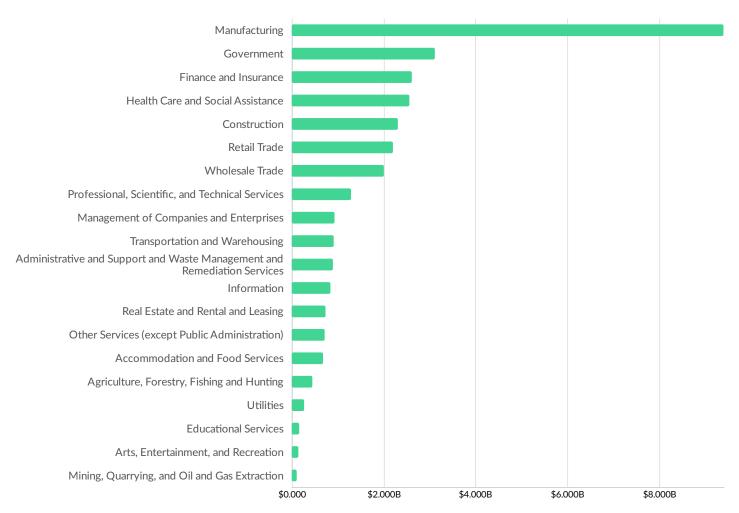

| Burnett County, WI                   | 1          |



# **Industry Characteristics**

### **Largest Industries**





### **Top Growing Industries**





#### **Top Industry LQ**





#### **Top Industry GRP**







#### **Top Industry Earnings**





#### **Largest Industries**



## **Business Characteristics**

### 32,251 Companies Employ Your Workers

Online profiles for your workers mention 32,251 companies as employers, with the top 10 appearing below. In the last 12 months, 6,877 companies in your area posted job postings, with the top 10 appearing below.

| Top Companies                    | Profiles | Top Companies Posting       | Unique Postings |
|----------------------------------|----------|-----------------------------|-----------------|
| Thedacare, Inc.                  | 2,220    | Roehl Transport, Inc.       | 1,976           |
| Oshkosh Corporation              | 1,966    | Oshkosh Corporation         | 1,319           |
| University of Wisconsin-Madison  | 1,419    | Anthem, In