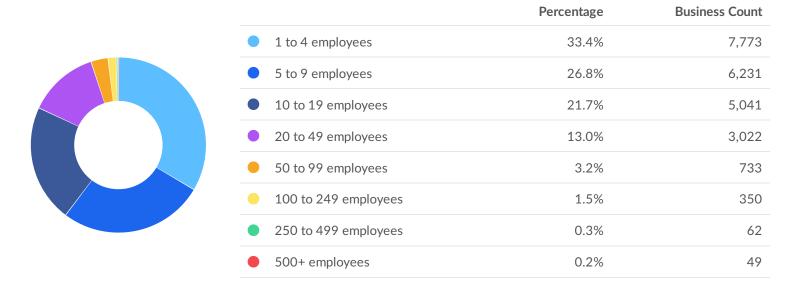

#### **Business Size**

<sup>\*</sup>Business Data by DatabaseUSA.com is third-party data provided by Emsi to its customers as a convenience, and Emsi does not endorse or warrant its accuracy or consistency with other published Emsi data. In most cases, the Business Count will not match total companies with profiles on the summary tab.