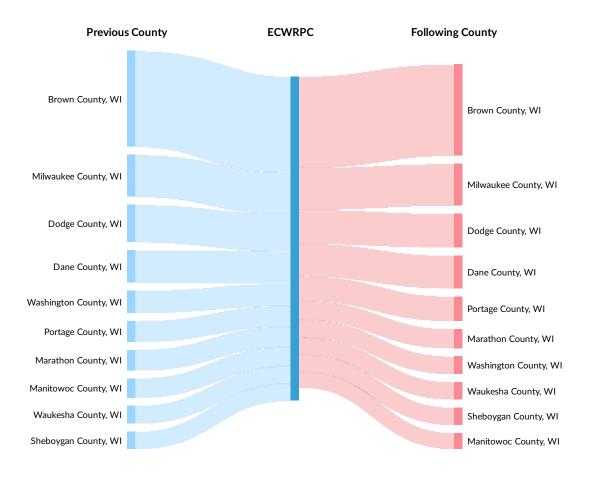

### Inbound and Outbound Migration

The table below analyzes past and current residents of ECWRPC. The left column shows residents of other counties migrating to ECWRPC. The right column shows residents migrating from ECWRPC to other counties.

As of 2018, 1,971 people have migrated from Brown County, WI to ECWRPC. In the same year, 1,883 people left ECWRPC migrating to Brown County, WI. The total Net Migration for ECWRPC in 2018 was -482.

| Top Previous Counties | Migrations |
|-----------------------|------------|
| Brown County, WI      | 1,971      |
| Milwaukee County, WI  | 859        |
| Dodge County, WI      | 764        |
| Dane County, WI       | 667        |
| Washington County, WI | 454        |
| Portage County, WI    | 424        |