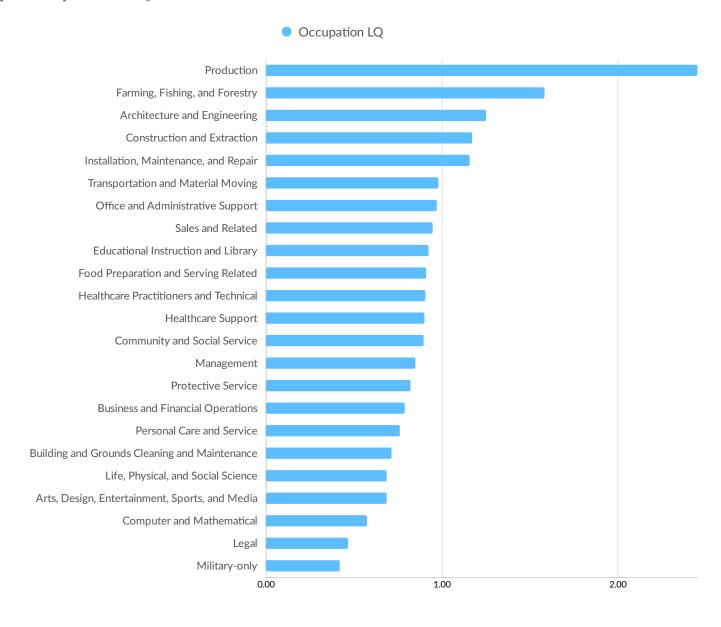

e Corporation | 1,131           |
| Bemis Company, Inc.              | 889      | Thedacare, Inc.             | 1,082           |
| Plexus Corp.                     | 837      | U.S. Xpress, Inc.           | 1,072           |
| Fox Valley Technical College     | 779      | Lhc Group, Inc.             | 1,039           |

#### **Business Size**



<sup>\*</sup>Business Data by DatabaseUSA.com is third-party data provided by Emsi to its customers as a convenience, and Emsi does not endorse or warrant its accuracy or consistency with other published Emsi data. In most cases, the Business Count will not match total companies with profiles on the summary tab.



### **Workforce Characteristics**

#### **Largest Occupations**





### **Top Growing Occupations**





#### **Top Occupation LQ**





#### **Top Occupation Earnings**

#### 2020 Median Hourly Earnings





#### **Top Posted Occupations**

#### Unique Average Monthly Postings



### Underemployment





### **Largest Occupations**





## **Educational Pipeline**

In 2019, there were 9,434 graduates in ECWRPC. This pipeline has grown by 20% over the last 5 years. The highest share of these graduates come from Nursing Assistant/Aide and Patient Care Assistant/Aide, Registered Nursing/Registered Nurse, and Welding Technology/Welder.





## **In-Demand Skills**