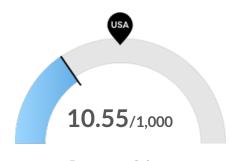

#### **Property Crime**

Your area has 10.55 property crimes per 1,000 people. The national rate is 19.79 per 1,000 people.