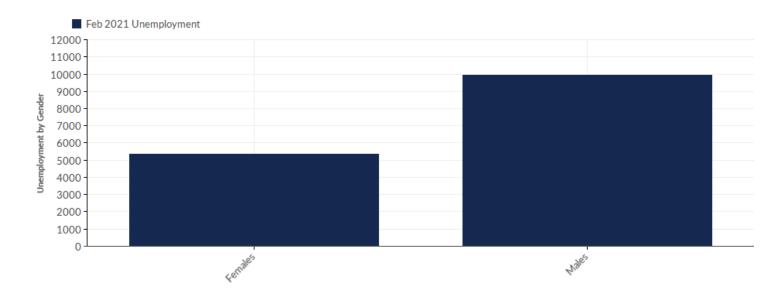

### **Unemployment by Gender**

| Gender  | Unemployment<br>(Feb 2021) | % of Age<br>Cohort |
|---------|----------------------------|--------------------|
| Females | 5,367                      | 35.07%             |
| Males   | 9,935                      | 64.93%             |
|         | Total 15,302               | 100.00%            |