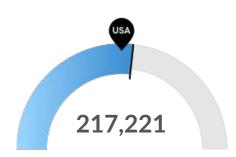

#### **Retiring Soon**

Retirement risk is high in your area. The national average for an area this size is 196,595 people 55 or older, while there are 217,221 here.