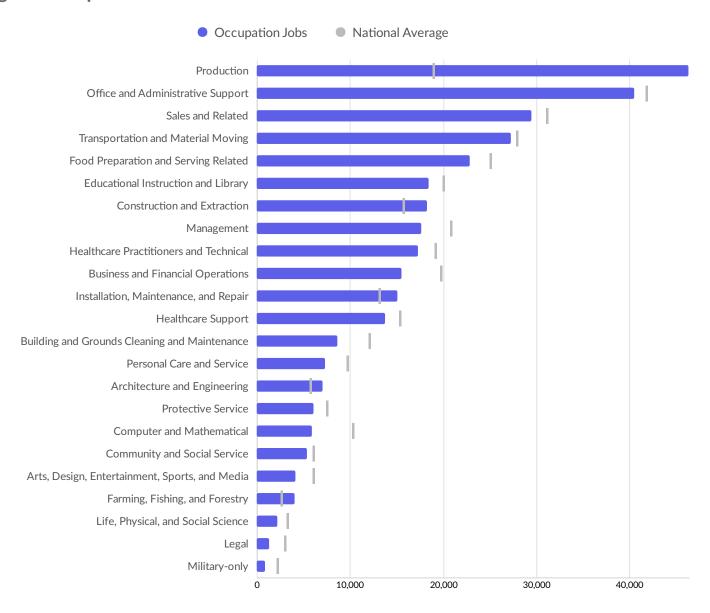

|
| J. J. Keller & Associates, Inc.  | 893      | SSM Health Care Corporation | 1,131           |
| Bemis Company, Inc.              | 889      | Thedacare, Inc.             | 1,082           |
| Plexus Corp.                     | 837      | U.S. Xpress, Inc.           | 1,072           |
| Fox Valley Technical College     | 779      | Lhc Group, Inc.             | 1,039           |

#### **Business Size**



<sup>\*</sup>Business Data by DatabaseUSA.com is third-party data provided by Emsi to its customers as a convenience, and Emsi does not endorse or warrant its accuracy or consistency with other published Emsi data. In most cases, the Business Count will not match total companies with profiles on the summary tab.



### **Workforce Characteristics**

#### **Largest Occupations**





### **Top Growing Occupations**





#### **Top Occupation LQ**





#### **Top Occupation Earnings**

#### 2020 Median Hourly Earnings





#### **Top Posted Occupations**

#### Unique Average Monthly Postings



### Underemployment





### **Largest Occupations**





## **Educational Pipeline**

In 2019, there were 9,434 graduates in ECWRPC. This pipeline has grown by 20% over the last 5 years. The highest share of these graduates come from Nursing Assistant/Aide and Patient Care Assistant/Aide, Registered Nursing/Registered Nurse, and Welding Technology/Welder.





## **In-Demand Skills**