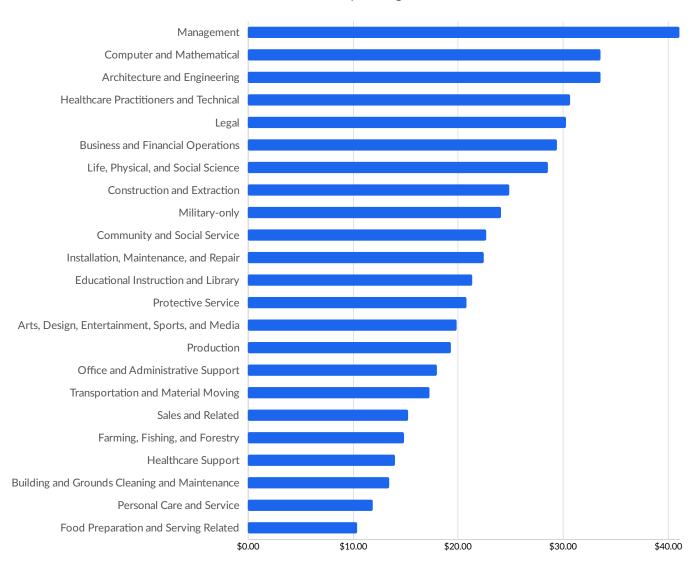

89      | Thedacare, Inc.             | 1,082           |
| Plexus Corp.                     | 837      | U.S. Xpress, Inc.           | 1,072           |
| Fox Valley Technical College     | 779      | Lhc Group, Inc.             | 1,039           |

#### **Business Size**



<sup>\*</sup>Business Data by DatabaseUSA.com is third-party data provided by Emsi to its customers as a convenience, and Emsi does not endorse or warrant its accuracy or consistency with other published Emsi data. In most cases, the Business Count will not match total companies with profiles on the summary tab.



### **Workforce Characteristics**

#### **Largest Occupations**





### **Top Growing Occupations**





#### **Top Occupation LQ**





#### **Top Occupation Earnings**

#### 2020 Median Hourly Earnings





#### **Top Posted Occupations**

#### Unique Average Monthly Postings



### Underemployment





### **Largest Occupations**





## **Educational Pipeline**

In 2019, there were 9,434 graduates in ECWRPC. This pipeline has grown by 20% over the last 5 years. The highest share of these graduates come from Nursing Assistant/Aide and Patient Care Assistant/Aide, Registered Nursing/Registered Nurse, and Welding Technology/Welder.





## **In-Demand Skills**