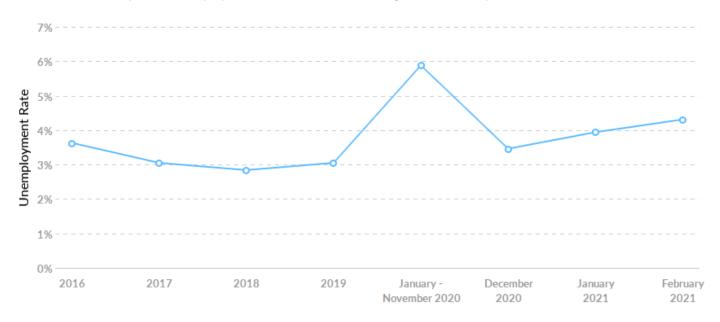

### **Unemployment Rate Trends**

Your areas had a February 2021 unemployment rate of 4.31%, increasing from 3.63% 5 years before.

| Timeframe               | Unemployment Rate |
|-------------------------|-------------------|
| 2016                    | 3.63%             |
| 2017                    | 3.05%             |
| 2018                    | 2.84%             |
| 2019                    | 3.05%             |
| January - November 2020 | 5.88%             |
| December 2020           | 3.46%             |
| January 2021            | 3.94%             |
| February 2021           | 4.31%             |