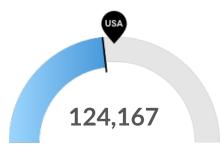

#### **Millennials**

Your area has 124,167 millennials (ages 25-39). The national average for an area this size is 137,867.