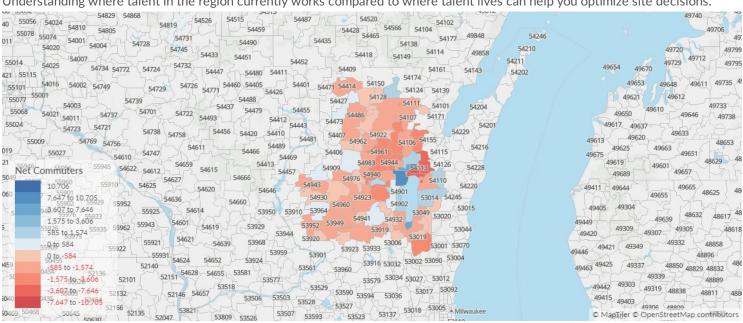

### Place of Work vs Place of Residence

Understanding where talent in the region currently works compared to where talent lives can help you optimize site decisions.

| Where Talent Works |                         |                    | Where Talent Lives |                         |                 |
|--------------------|-------------------------|--------------------|--------------------|-------------------------|-----------------|
| ZIP                | Name                    | 2020<br>Employment | ZIP                | Name                    | 2020<br>Workers |
| 54956              | Neenah, WI (in Winneb   | 32,220             | 54956              | Neenah, WI (in Winneb   | 23,818          |
| 54935              | Fond Du Lac, WI (in Fon | 24,725             | 54915              | Appleton, WI (in Outag  | 23,192          |
| 54911              | Appleton, WI (in Outag  | 24,130             | 54935              | Fond Du Lac, WI (in Fon | 21,089          |
| 54914              | Appleton, WI (in Outag  | 21,368             | 54914              | Appleton, WI (in Outag  | 17,083          |
| 54901              | Oshkosh, WI (in Winne   | 16,945             | 54901              | Oshkosh, WI (in Winne   | 15,998          |
|                    |                         |                    |                    |                         |                 |