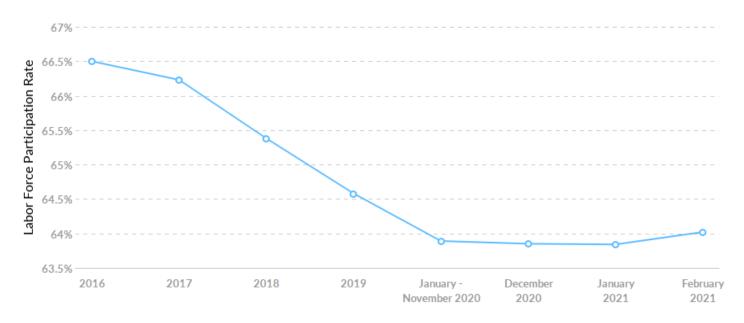

### **Labor Force Participation Rate Trends**

| Timeframe               | Labor Force Participation Rate |
|-------------------------|--------------------------------|
| 2016                    | 66.50%                         |
| 2017                    | 66.23%                         |
| 2018                    | 65.38%                         |
| 2019                    | 64.58%                         |
| January - November 2020 | 63.89%                         |
| December 2020           | 63.85%                         |
| January 2021            | 63.84%                         |
| February 2021           | 64.02%                         |