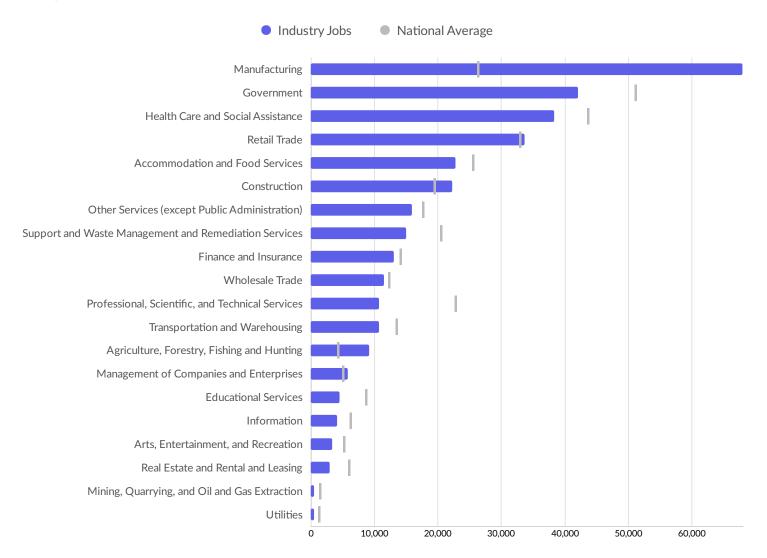

| Burnett County, WI                   | 1          |



# **Industry Characteristics**

### **Largest Industries**





### **Top Growing Industries**





#### **Top Industry LQ**





#### **Top Industry GRP**







#### **Top Industry Earnings**





#### **Largest Industries**



## **Business Characteristics**

### 32,251 Companies Employ Your Workers

Online profiles for your workers mention 32,251 companies as employers, with the top 10 appearing below. In the last 12 months, 6,877 companies in your area posted job postings, with the top 10 appearing below.

| Top Companies                    | Profiles | Top Companies Posting       | Unique Postings |
|----------------------------------|----------|-----------------------------|-----------------|
| Thedacare, Inc.                  | 2,220    | Roehl Transport, Inc.       | 1,976           |
| Oshkosh Corporation              | 1,966    | Oshkosh Corporation         | 1,319           |
| University of Wisconsin-Madison  | 1,419    | Anthem, Inc.                | 1,275           |
| State of Wisconsin