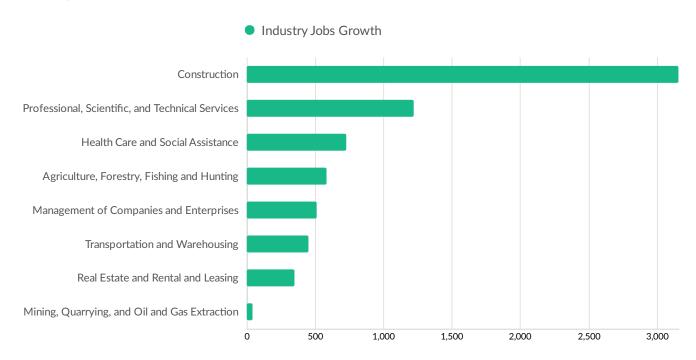

| Burnett County, WI                   | 1          |



# **Industry Characteristics**

### **Largest Industries**





### **Top Growing Industries**





#### **Top Industry LQ**





#### **Top Industry GRP**







#### **Top Industry Earnings**





#### **Largest Industries**



## **Business Characteristics**

### 32,251 Companies Employ Your Workers

Online profiles for your workers mention 32,251 companies as employers, with the top 10 appearing below. In the last 12 months, 6,877 companies in your area posted job postings, with the top 10 appearing below.

| Top Companies                    | Profiles | Top Companies Posting       | Unique Postings |
|----------------------------------|----------|-----------------------------|-----------------|
| Thedacare, Inc.                  | 2,220    | Roehl Transport, Inc.       | 1,976           |
| Oshkosh Corporation              | 1,966    | Oshkosh Corporation         | 1,319