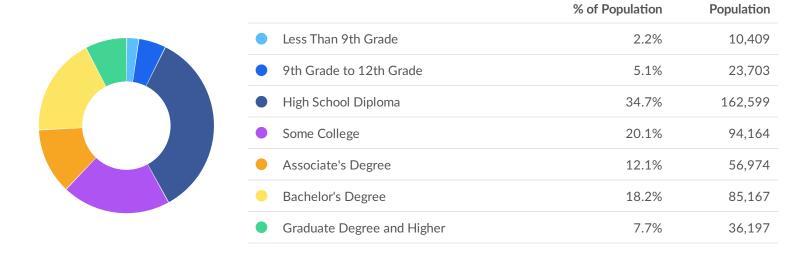

### **Takeaways**

- As of 2020 the region's population increased by 1.9% since 2015, growing by 12,554. Population is expected to increase by 1.9% between 2020 and 2025, adding 12,710.
- From 2015 to 2020, jobs declined by 1.0% in ECWRPC from 338,962 to 335,574. This change fell short of the national growth rate of 1.3% by 2.3%. As the number of jobs declined, the labor force participation rate decreased from 65.8% to 63.9% between 2015 and 2020.
- Concerning educational attainment, **18.2% of the selected regions' residents possess a Bachelor's Degree** (1.9% below the national average), and **12.1% hold an Associate's Degree** (3.5% above the national average).
- The top three industries in 2020 are Restaurants and Other Eating Places, Education and Hospitals (Local Government), and Local Government, Excluding Education and Hospitals.

### **Educational Attainment**

Concerning educational attainment, **18.2% of the selected regions' residents possess a Bachelor's Degree** (1.9% below the national average), and **12.1% hold an Associate's Degree** (3.5% above the national average).