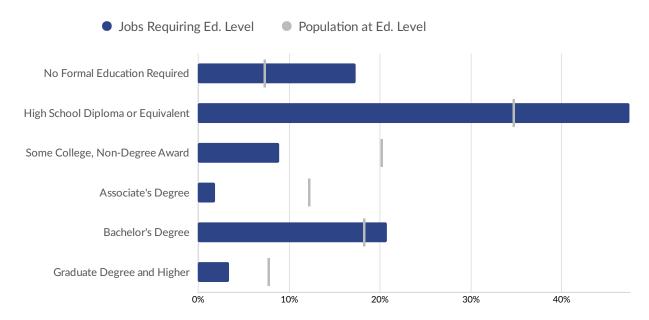

## **Educational Pipeline**

In 2019, there were 9,434 graduates in ECWRPC. This pipeline has grown by 20% over the last 5 years. The highest share of these graduates come from Nursing Assistant/Aide and Patient Care Assistant/Aide, Registered Nursing/Registered Nurse, and Welding Technology/Welder.