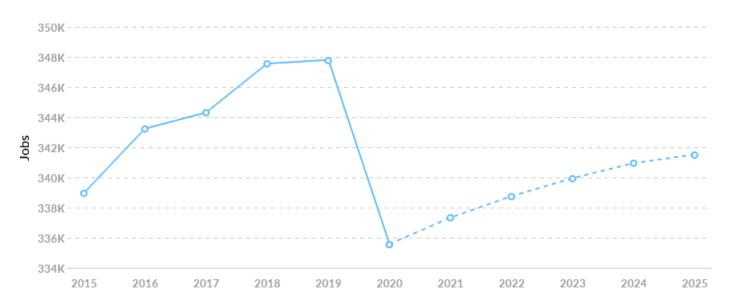

### **Job Trends**

From 2015 to 2020, jobs declined by 1.0% in ECWRPC from 338,962 to 335,574. This change fell short of the national growth rate of 1.3% by 2.3%.

| Timeframe | Jobs    |
|-----------|---------|
| 2015      | 338,962 |
| 2016      | 343,239 |
| 2017      | 344,311 |
| 2018      | 347,558 |
| 2019      | 347,805 |
| 2020      | 335,574 |
| 2021      | 337,331 |
| 2022      | 338,759 |
| 2023      | 339,955 |
| 2024      | 340,952 |
| 2025      | 341,524 |