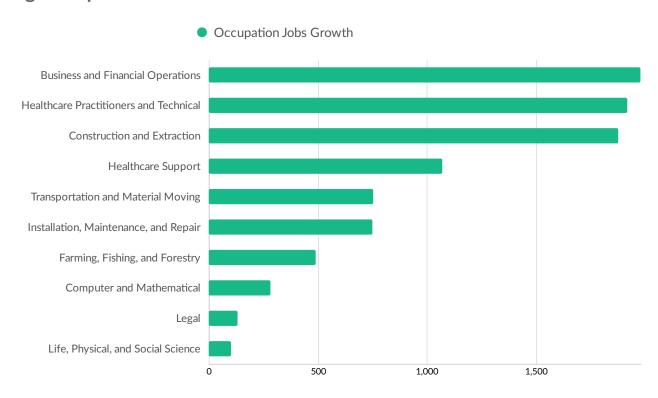

nc.  | 893      | SSM Health Care Corporation | 1,131           |
| Bemis Company, Inc.              | 889      | Thedacare, Inc.             | 1,082           |
| Plexus Corp.                     | 837      | U.S. Xpress, Inc.           | 1,072           |
| Fox Valley Technical College     | 779      | Lhc Group, Inc.             | 1,039           |

#### **Business Size**



<sup>\*</sup>Business Data by DatabaseUSA.com is third-party data provided by Emsi to its customers as a convenience, and Emsi does not endorse or warrant its accuracy or consistency with other published Emsi data. In most cases, the Business Count will not match total companies with profiles on the summary tab.



### **Workforce Characteristics**

#### **Largest Occupations**





### **Top Growing Occupations**





#### **Top Occupation LQ**





#### **Top Occupation Earnings**

#### 2020 Median Hourly Earnings





#### **Top Posted Occupations**

#### Unique Average Monthly Postings



### Underemployment





### **Largest Occupations**





## **Educational Pipeline**

In 2019, there were 9,434 graduates in ECWRPC. This pipeline has grown by 20% over the last 5 years. The highest share of these graduates come from Nursing Assistant/Aide and Patient Care Assistant/Aide, Registered Nursing/Registered Nurse, and Welding Technology/Welder.





## **In-Demand Skills**