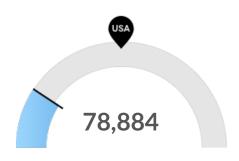

#### **Racial Diversity**

Racial diversity is low in your area. The national average for an area this size is 266,718 racially diverse people, while there are 78,884 here.