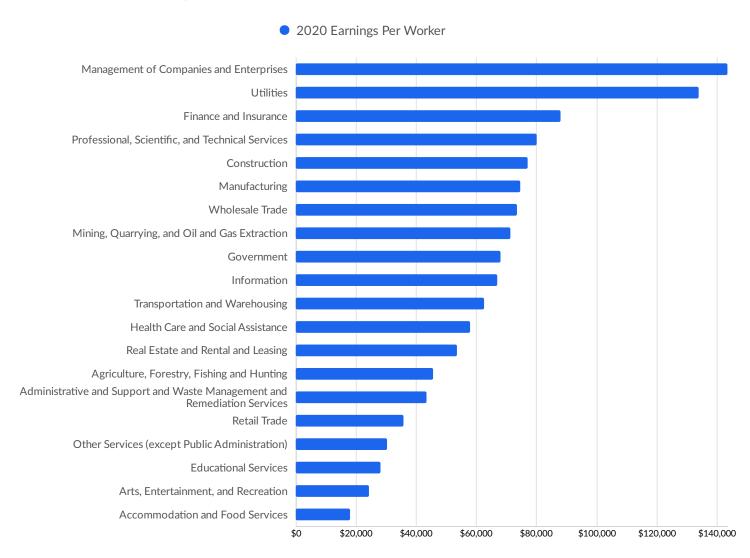

| Burnett County, WI                   | 1          |



# **Industry Characteristics**

### **Largest Industries**





### **Top Growing Industries**





#### **Top Industry LQ**





#### **Top Industry GRP**







#### **Top Industry Earnings**





#### **Largest Industries**



## **Business Characteristics**

### 32,251 Companies Employ Your Workers

Online profiles for your workers mention 32,251 companies as employers, with the top 10 appearing below. In the last 12 months, 6,877 companies in your area posted job postings, with the top 10 appearing below.

| Top Companies                    | Profiles | Top Companies Posting       | Unique Postings |
|----------------------------------|----------|-----------------------------|-----------------|
| Thedacare, Inc.                  | 2,220    | Roehl Transport, Inc.       | 1,976           |
| Oshkosh Corporation              | 1,966    | Oshkosh Corporation         | 1,319           |
| University of Wisconsin-Madison  | 1,419    | Anthem, Inc.                | 1,275