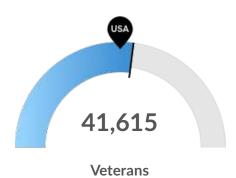

### Your area has 41,615 veterans.

The national average for an area this size is 37,137.