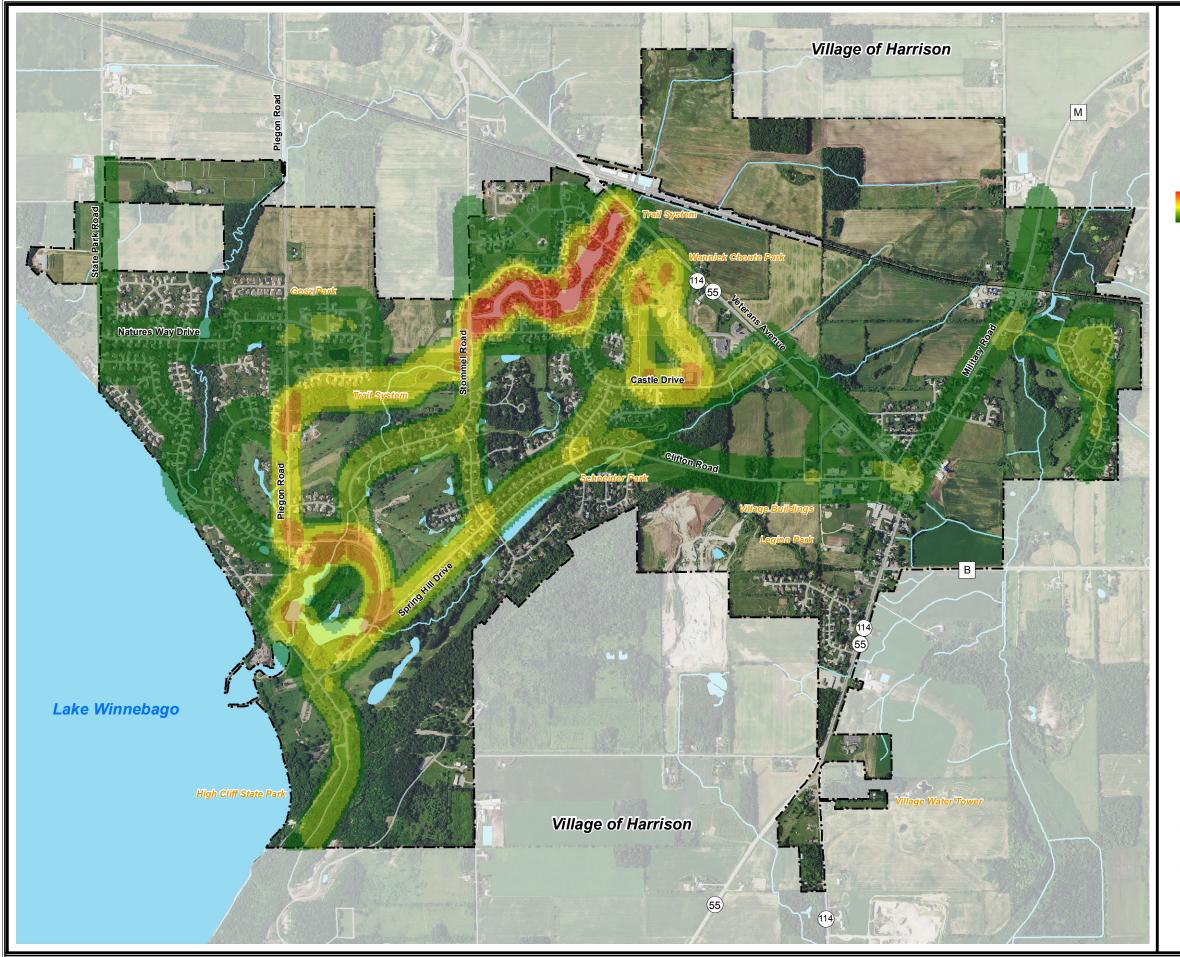

## Village of Sherwood Comprehensive Plan Update Walking Route Identification

Legend

Highest Walking Route Identification

Lowest Walking Route Identification

Source: Base Data provided by Calumet County 2016.