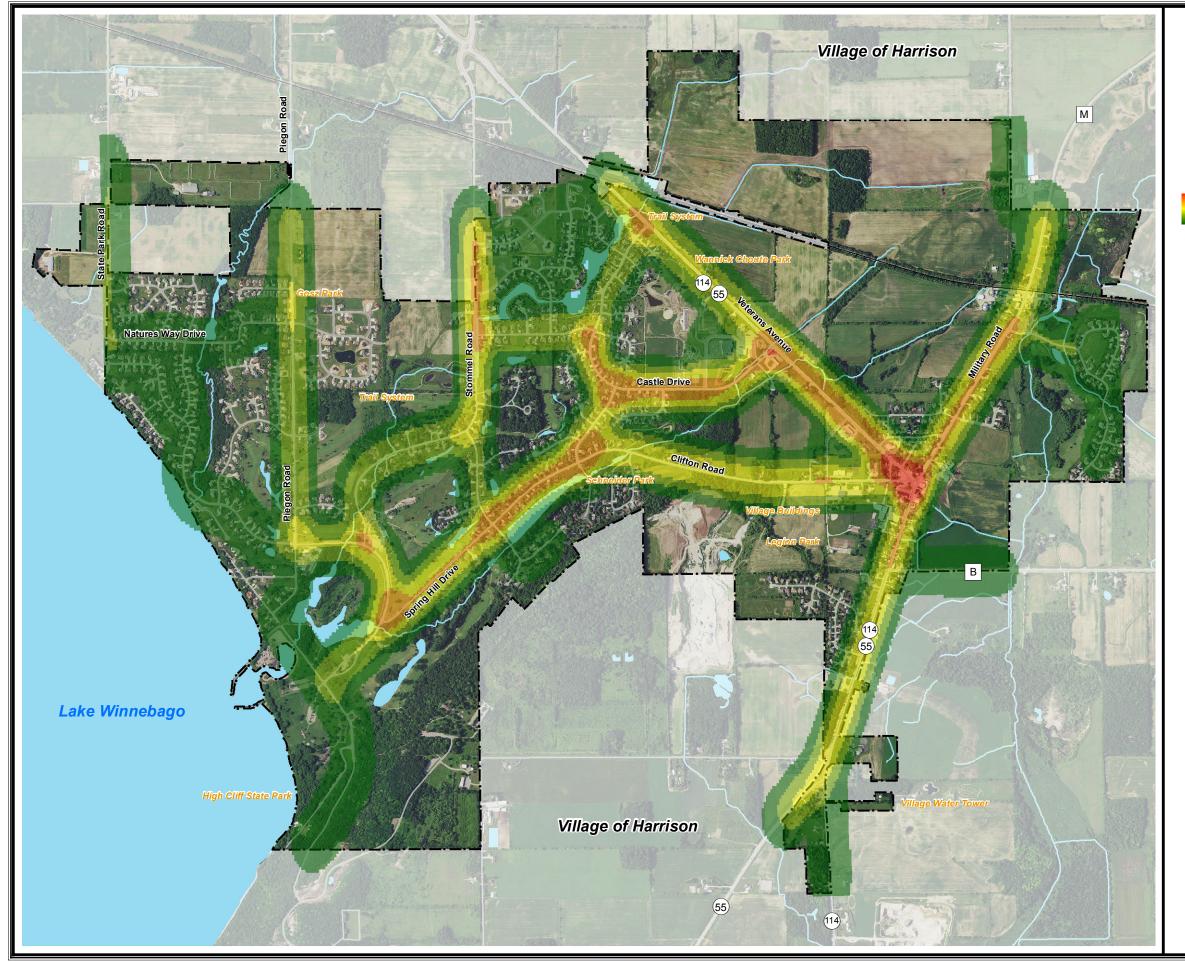

## Village of Sherwood Comprehensive Plan Update Driving Route Indentification

Legend

Highest Driving Route Identification

Lowest Driving Route Identification

Source: Base Data provided by Calumet County 2016.

This data was created for use by the East Central Wisconsin Regional Planning Commission Geographic Information System. Any other use/application of this information is the responsibility of the user and such use/application is at their own risk. East Central Wisconsin Regional Planning Commission disclaims all liability regarding fitness of the information for any use other than for East Central Wisconsin Regional Planning Commission business.