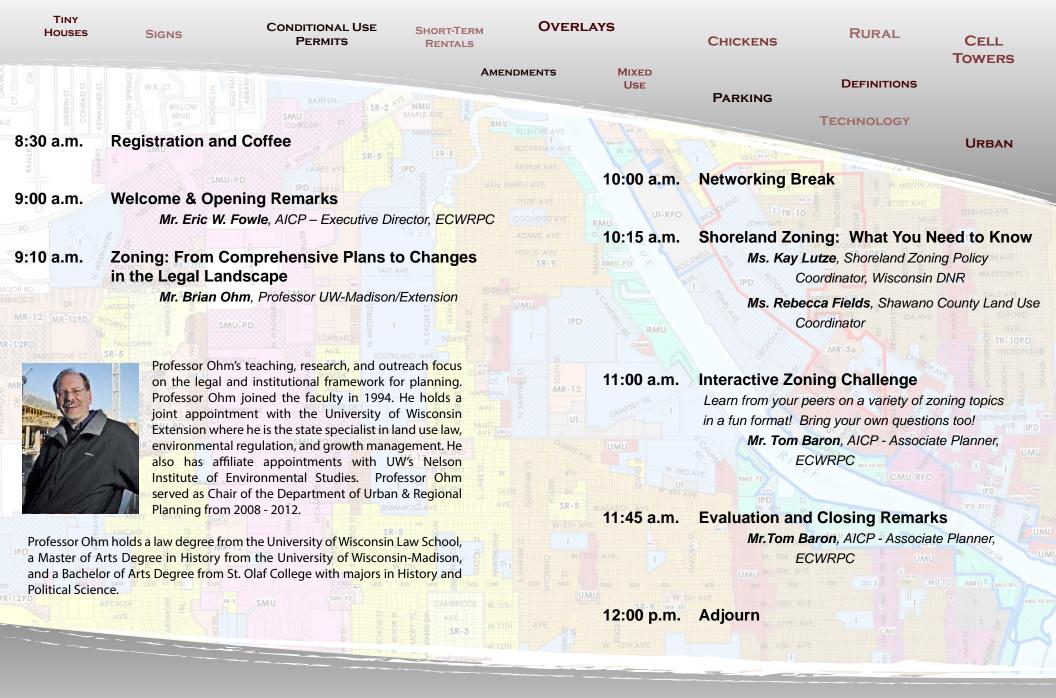

## Zoning: A New Playbook For Addressing Controversial Land Uses

Friday April 28, 2017 9:00 a.m. - 12:00 p.m. Shawano County Park Pavillion W5791 Lake Drive Shawano, WI

ARE YOU A ZONING ADMINISTRATOR, PLANNER, ZONING COMMITTE MEMBER, OR ELECTED OFFICIAL?

IF SO, YOU SHOULD ATTEND THIS EVENT!

LEARN ABOUT CURRENT ZONING TRENDS, ISSUES, SOLUTIONS, AND MORE!!!