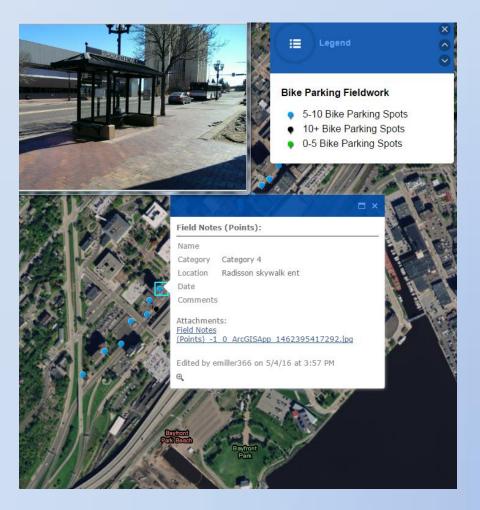

## **Using Collector for ArcGIS**

Eric Miller

Duluth-Superior Metropolitan Interstate Council

emiller@ardc.org

218-529-7515

# Benefits of Using Collector...

# Traditional GPS

## VS.

## ArcGIS Collector







Impervious Other











#### **FLEXIBLE**

- Almost every smartphone or table can be used to collect features or editing existing ones
- Interface is very user friendly













#### FEATURE RICH

Photos and other attachments can be added to

features



#### REAL TIME

- Edits can viewed online live as they are collected
- Data can be downloaded onto the device and collected offline and then uploaded later



#### **TIPS**

#### GET AN EXTERNAL BATTERY PACK

• Even a small one can easily quadruple your battery life on your phone or double the life of your tablet. (Plus they are under \$20 on amazon)



# **Examples of How the MIC uses**Collector...



#### SIDEWALK CONDITION RATING



**Excellent Condition** 

• No cracks, no obstacles, less than <sup>1</sup>/<sub>4</sub>" lip at curb line.



**Good Condition** 

• No cracks, no obstacles, lip at curb line between 1/4" and 1/2"



Fair Condition

• Cracks create unlevel ramp surface, weeds may be present in cracks..



**Poor Condition** 

• Ramp has multiple cracks creating rough terr