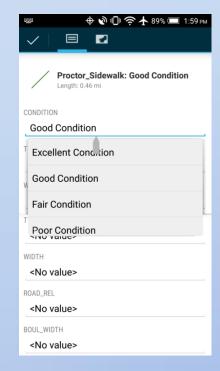

#### SIDEWALK CONDITION RATING

**Excellent Condition** 

• No cracks, no obstacles, less than <sup>1</sup>/<sub>4</sub>" lip at curb line.

**Good Condition** 

• No cracks, no obstacles, lip at curb line between 1/4" and 1/2"

Fair Condition

• Cracks create unlevel ramp surface, weeds may be present in cracks..

**Poor Condition** 

• Ramp has multiple cracks creating rough terrain, concrete chunks missing or surface is spalling, obstacles create difficult navigation, curb lip is more than ½".

# EDITNG EXAMPLE (Proctor Sidewalks) EDITNG EXAMPLE (Duluth Bike Parking)