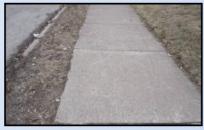

Fair Condition

• Cracks create unlevel ramp surface, weeds may be present in cracks..

**Poor Condition** 

• Ramp has multiple cracks creating rough terrain, concrete chunks missing or surface is spalling, obstacles create difficult navigation, curb lip is more than ½".