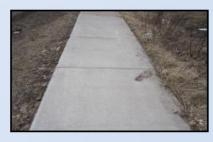

#### SIDEWALK CONDITION RATING

**Excellent Condition** 

• No cracks, no obstacles, less than <sup>1</sup>/<sub>4</sub>" lip at curb line.

**Good Condition** 

• No cracks, no obstacles, lip at curb line between 1/4" and 1/2"