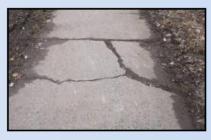

#### SIDEWALK CONDITION RATING

**Excellent Condition** 

• No cracks, no obstacles, less than <sup>1</sup>/<sub>4</sub>" lip at curb line.

**Good Condition** 

• No cracks, no obstacles, lip at curb line between 1/4" and 1/2"

Fair Condition

• Cracks create unlevel ramp surface, weeds may be present in cracks..

**Poor Condition** 

• Ramp has multiple cracks creating rough terrain, concrete chunks missing or surface is spalling, obstacles create difficult navigation, curb lip is more than ½".