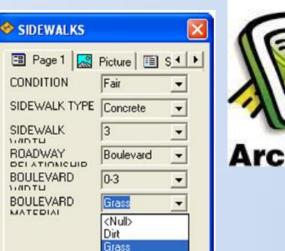

#### SIDEWALK CONDITION RATING

**Excellent Condition** 

• No cracks, no obstacles, less than <sup>1</sup>/<sub>4</sub>" lip at curb line.

**Good Condition** 

• No cracks, no obstacles, lip at curb line between 1/4" and 1/2"

Fair Condition

• Cracks create unlevel ramp surface, weeds may be present in cracks..

**Poor Condition** 

• Ramp has multiple cracks creating rough terrain, concrete chunks missing or surface is spalling, obstacles create difficult navigation, curb lip is more than ½".