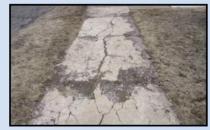

#### SIDEWALK CONDITION RATING

**Excellent Condition** 

• No cracks, no obstacles, less than <sup>1</sup>/<sub>4</sub>" lip at curb line.

**Good Condition** 

• No cracks, no obstacles, lip at curb line between 1/4" and 1/2"

Fair Condition

• Cracks create unlevel ramp surface, weeds may be present in cracks..

**Poor Condition** 

• Ramp has multiple cracks creating rough terrain, concrete chunks missing or surface is spalling, obstacles create difficult navigation, curb lip is more than ½".