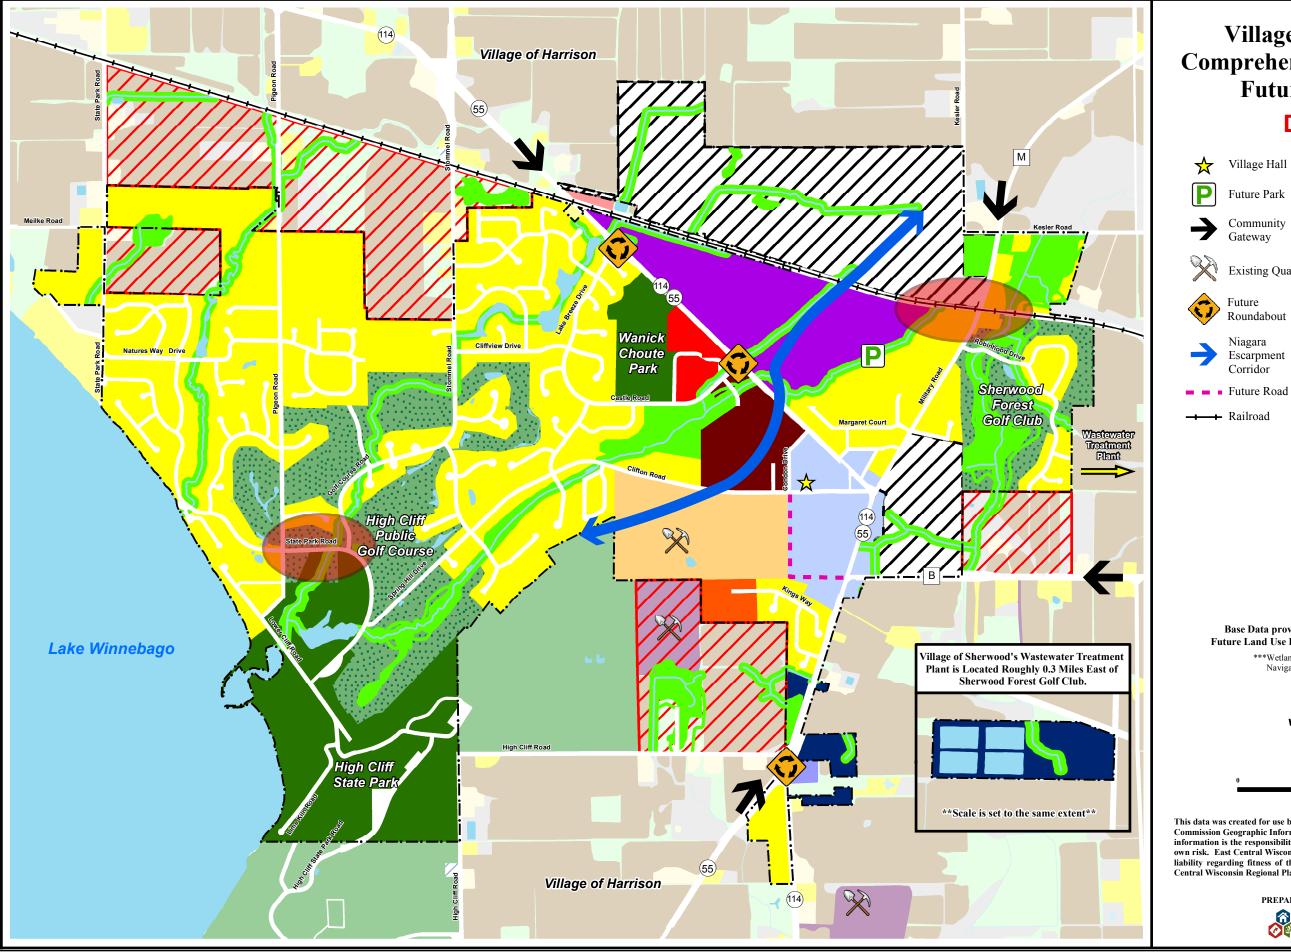

## Village of Sherwood **Comprehensive Plan Update Future Land Use**

## **DRAFT**

Escarpment

Future Road

Employment Center Mixed-Use Residential

Institutional Hub

Mixed-Use

Retail Center / Hub

Residential Village Single Family

Residential Infill Long Term Growth Area (2040+)

Coordinated Growth Area

## Source: Base Data provided by Calumet County 2017. Future Land Use Data provided by ECWRPC 2017.

\*\*\*Wetlands plus 50 foot buffer.

This data was created for use by the East Central Wisconsin Regional Planning Commission Geographic Information System. Any other use/application of this information is the responsibility of the user and such use/application is at their own risk. East Central Wisconsin Regional Planning Commission disclaims all liability regarding fitness of the information for any use other than for East Central Wisconsin Regional Planning Commission business.