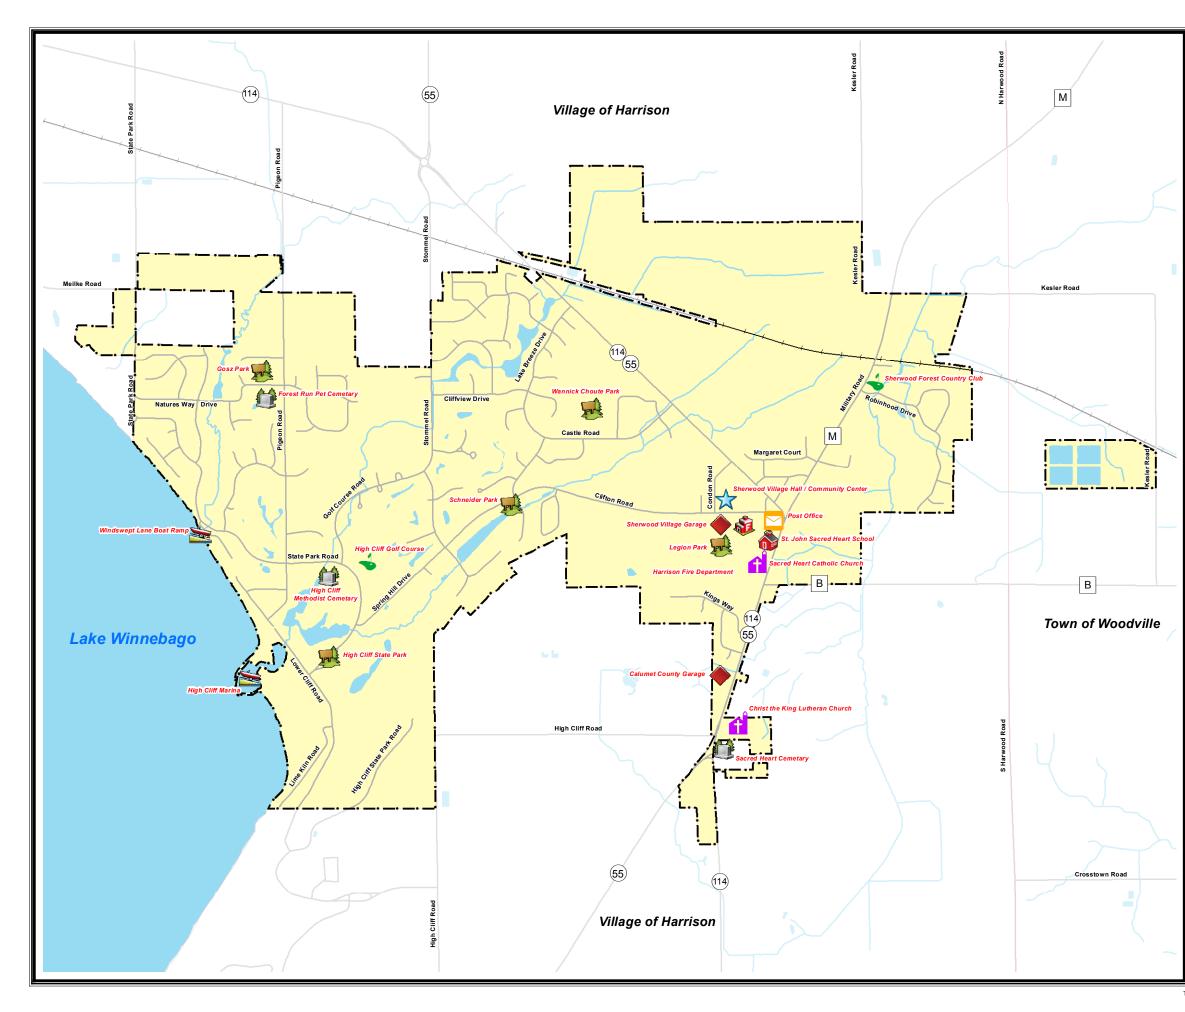

## Village of Sherwood Comprehensive Plan Update Community Facilities

## Legend

Municipal Garage

Church

Cemetary

Park

Fire Department

🛬 Marina/Boat Ramp

Post Office

 $\bigstar$ 

Sherwood Village Hall / Community Center

School

Source: Base Data provided by Calumet County 2016. Community Facilities Data provided by Calumet County & ECWRPC 2016.

Scale in Miles

This data was created for use by the East Central Wisconsin Regional Planning Commission Geographic Information System. Any other use/application of this information is the responsibility of the user and such use/application is at their own risk. East Central Wisconsin Regional Planning Commission disclaims all liability regarding fitness of the information for any use other than for East Central Wisconsin Regional Planning Commission business.

PREPARED FEBRUARY 2017 BY:

0.25