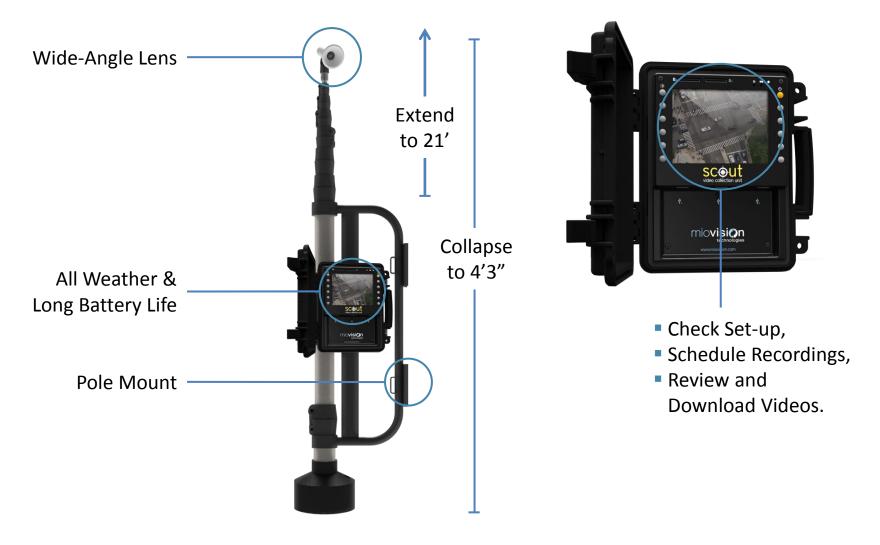

# Scout Video Collection Unit

UPLOAD VIDEO

DOWNLOAD REPORTS

(?) **Configure Video Upload - Select Videos** Select trim sections for analysis/storage: Select video(s) to analyze... Browse Add Trim Start Time: 12:00:00 PM 5/21/2009 15 ✓ Show Trims 01:00:04 PM 15 Maximize Trim End Time: 5) 5/21/2009 Current Video: count\_7\_803CCD\_2009-05-21\_11\_30\_03.MIO Hardware ID 803CCD 11:00 AM 11:30 AM 5/21/2009 11:30:03 AM - 1:30:04 PM - 02:00:01 12:00 PM 5/21/2009 12:00:00 PM - 1:00:04 PM - 01:00:04 × 12:30 PM 1:00 PM 1:30 PM 11:30:03 am Did you set up your VCU correctly? Read the VCU Roadside Placement Guide Cancel Next >