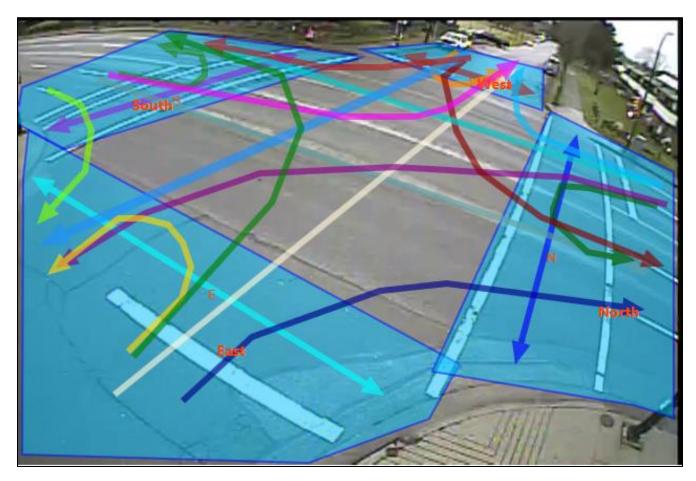

Counter





COLLECT VIDEO



**UPLOAD VIDEO** 



#### DOWNLOAD REPORTS











**DOWNLOAD REPORTS** 







# Scout Video Collection Unit







UPLOAD VIDEO



DOWNLOAD REPORTS

(?) **Configure Video Upload - Select Videos** Select trim sections for analysis/storage: Select video(s) to analyze... Browse Add Trim Start Time: 12:00:00 PM 5/21/2009 15 ✓ Show Trims 01:00:04 PM 15 Maximize Trim End Time: 5) 5/21/2009 Current Video: count\_7\_803CCD\_2009-05-21\_11\_30\_03.MIO Hardware ID 803CCD 11:00 AM 11:30 AM 5/21/2009 11:30:03 AM - 1:30:04 PM - 02:00:01 12:00 PM 5/21/2009 12:00:00 PM - 1:00:04 PM - 01:00:04 × 12:30 PM 1:00 PM 1:30 PM 11:30:03 am Did you set up your VCU correctly? Read the VCU Roadside Placement Guide Cancel Next >



# Software Looks at all Legs of the Intersection











# Video Example



# Chart Example

### CTH B and Main Street (22), Shawano (ID 316919)



Volume by Group



Calumet • Fond du Lac • Menominee • Outagamie Shawano • Waupaca • Waushara • Winnebago

### **QUESTIONS/THANK YOU**